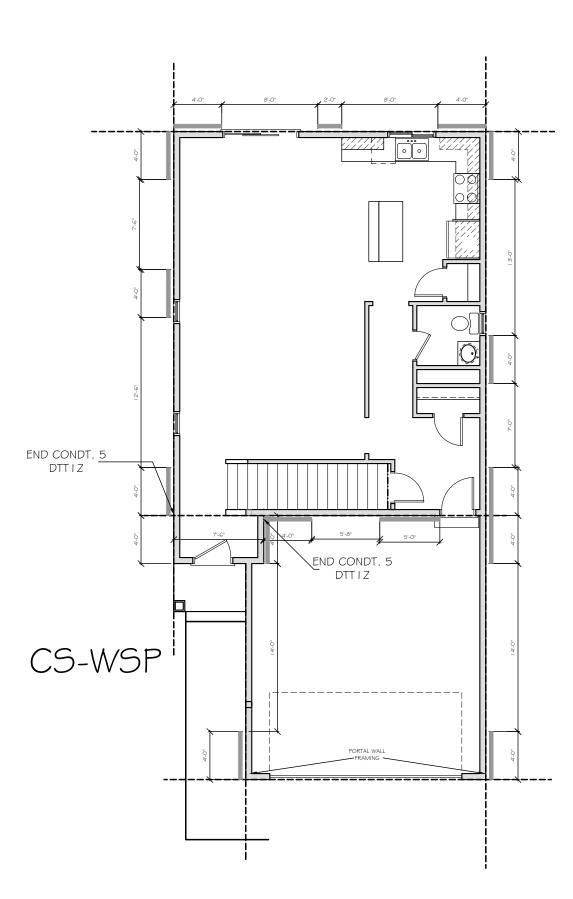

BRACE WALL DETAILS

8

Intellectual property of Fieldstone Family Homes, Inc.© 2008. ALL RIGHTS RESERVED. These plan drawings, including but not limited to, all text, designs, renditions, floor plans, along with the selection and arrangement of thereof, are original copyrighted materials owned by Fieldstone Family Homes, Inc. These materials are protected by federal law against unauthorized copying, or reproduction by unauthorized persons and entities. MN LIC: BC631164 WI LIC:DC-070800080 CLIENT: Project: LOCATION: LOT \_ BLK\_ DEVELOPMENT Street CITY MN ZIP JOB #: REVISION I **REVISION 2 REVISION 3 REVISION 4 REVISION 5** REVISION 6 **REVISION 7 REVISION 8 REVISION 9** REVISION 10 REVISION | | FINAL 7.23.24 All changes after above date will be done according to F.F.H. Change Order Policy Homeowner Signature Agent: Plan: THE NORTHLOOP Total Foundation: 1320 House Foundation: 858 Finished: 2046 Unfinished: 858 Scale: |/4" = |'-0" Fın Sq Ft: 9 BRACE WALL PLAN