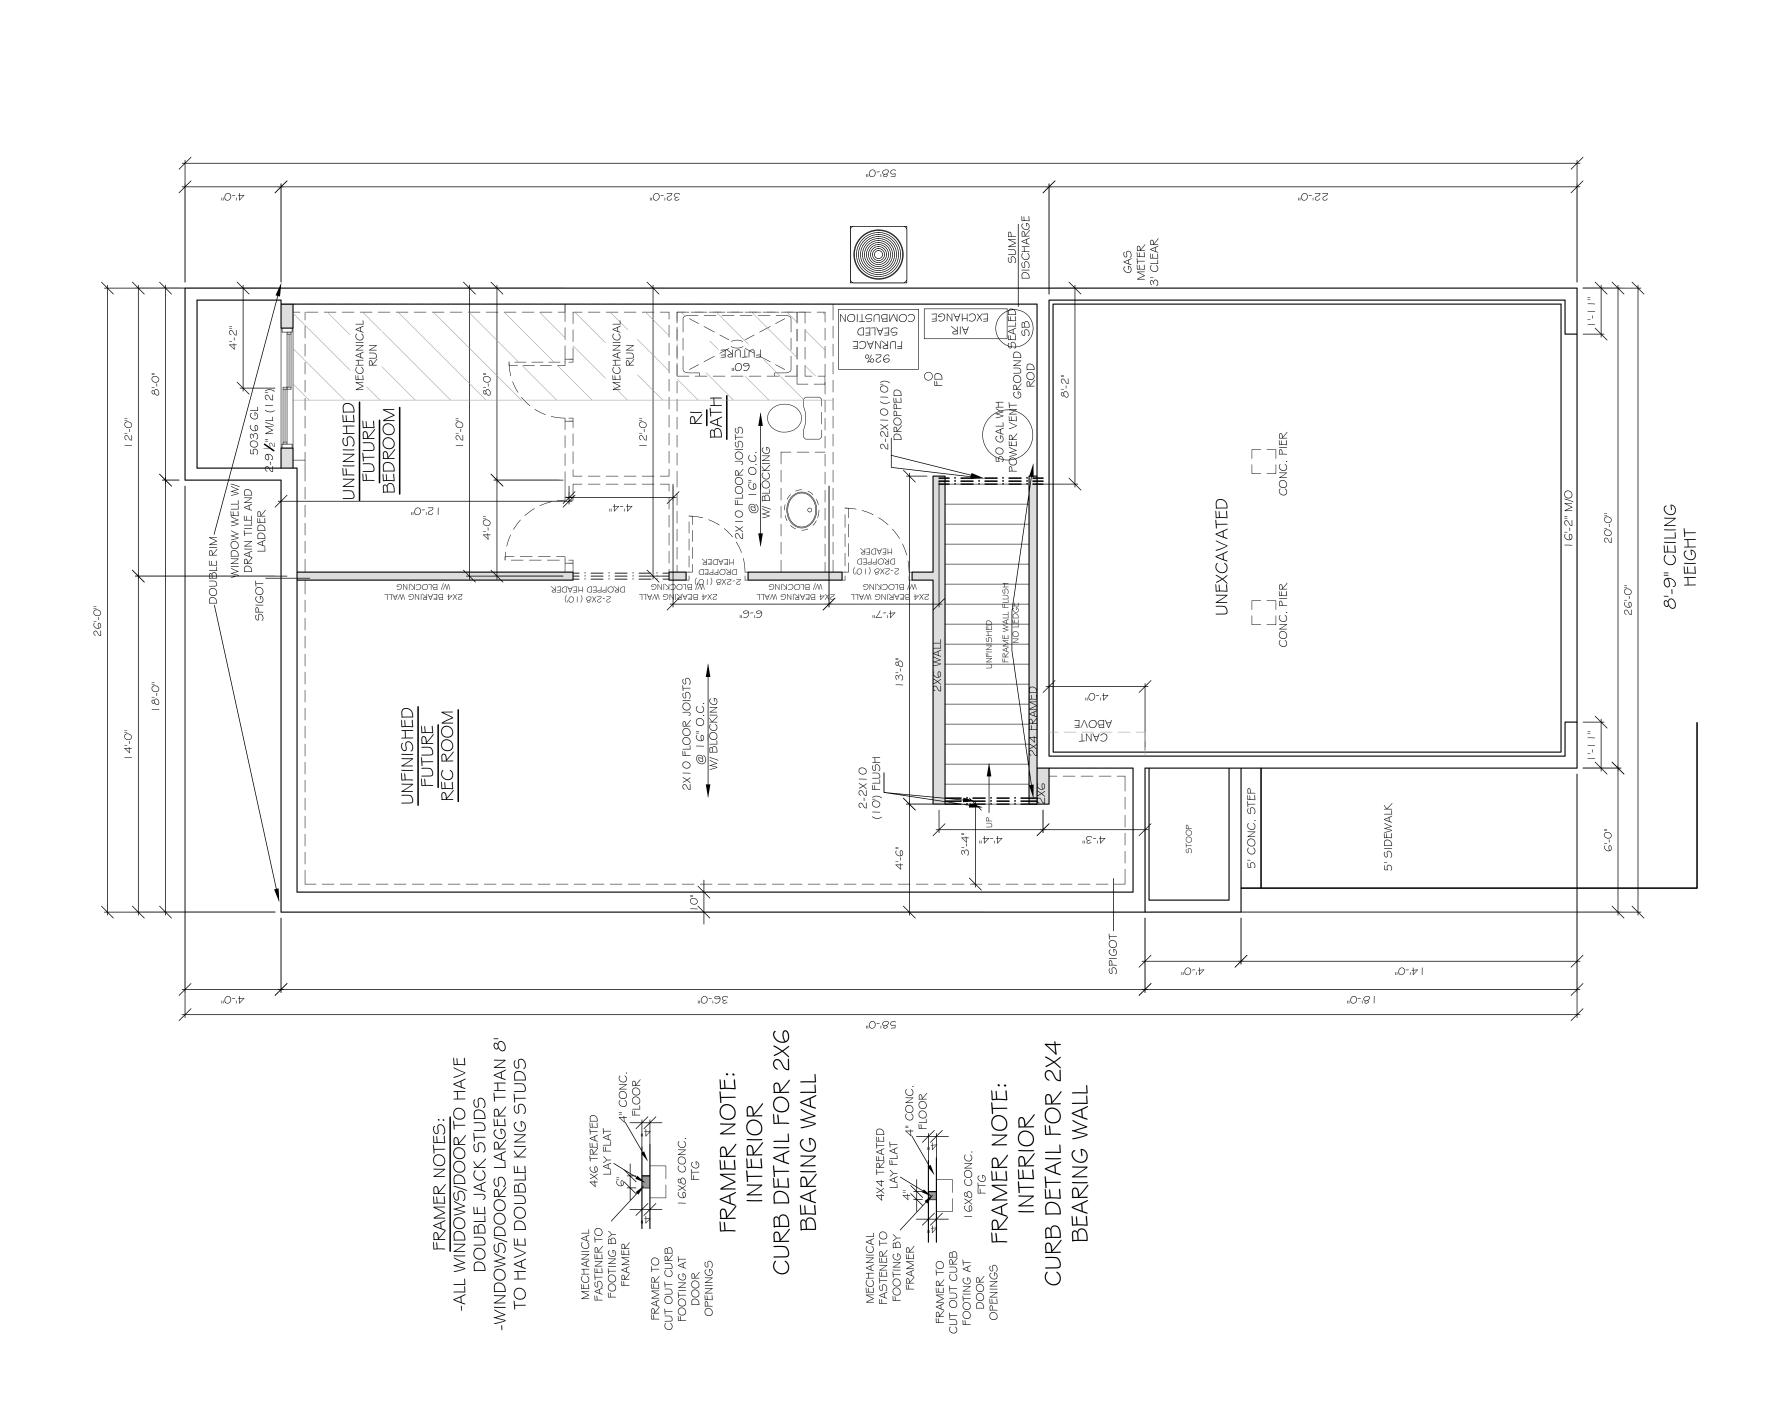

| Intelle                                 | ctual pr                                     | roperty              |  |  |
|-----------------------------------------|----------------------------------------------|----------------------|--|--|
|                                         | dstone                                       | 2                    |  |  |
|                                         | Homes, Inc.© 2008.<br>ALL RIGHTS             |                      |  |  |
|                                         | RVED.                                        | These                |  |  |
|                                         | rawings                                      |                      |  |  |
|                                         | ng but<br>1 to, all                          |                      |  |  |
|                                         | 15, rend                                     |                      |  |  |
| floor                                   | plans, a                                     | long with            |  |  |
|                                         | election                                     |                      |  |  |
| <u> </u>                                | jement<br>of, are                            | original             |  |  |
| copyr                                   | ghted                                        | materials            |  |  |
|                                         | by Fie<br>Homes                              | ldstone              |  |  |
| , i i i i i i i i i i i i i i i i i i i | materi                                       |                      |  |  |
|                                         |                                              | <sup>,</sup> federal |  |  |
| law ag                                  |                                              | copying,             |  |  |
|                                         | roduct                                       |                      |  |  |
|                                         |                                              | persons              |  |  |
|                                         | itities.                                     |                      |  |  |
| MN LIC:<br>WI LIC:[                     |                                              | 1164<br>0800080      |  |  |
|                                         |                                              | _                    |  |  |
| CLIENT:<br>Project                      | -                                            |                      |  |  |
| TTOJECL                                 | •                                            |                      |  |  |
|                                         |                                              |                      |  |  |
| LOCATIO                                 |                                              |                      |  |  |
|                                         | —                                            | т                    |  |  |
| DEVEL                                   | OPMEN                                        | l                    |  |  |
| Street                                  |                                              |                      |  |  |
| CITY                                    |                                              |                      |  |  |
| MN                                      | Z                                            | IP                   |  |  |
| JOB #:                                  |                                              |                      |  |  |
| REVISIO                                 |                                              |                      |  |  |
| REVISIC                                 |                                              |                      |  |  |
| REVISIC                                 |                                              |                      |  |  |
| REVISIO                                 |                                              |                      |  |  |
| REVISIC                                 |                                              |                      |  |  |
| REVISIO                                 |                                              |                      |  |  |
| REVISIO                                 |                                              |                      |  |  |
| FINAL                                   |                                              | 7 02 01              |  |  |
|                                         |                                              | 7.23.24              |  |  |
|                                         | All changes after above<br>date will be done |                      |  |  |
| accord                                  | according to F.F.H.                          |                      |  |  |
| Change                                  | Change Order Policy                          |                      |  |  |
|                                         | Homeowner                                    |                      |  |  |
| Signat                                  | Signature                                    |                      |  |  |
| Agent:                                  | Agent:                                       |                      |  |  |
| Plan: TF                                | Plan: THE NORTHLOOP                          |                      |  |  |
| Total Fo                                | Total Foundation: 1320                       |                      |  |  |
| House F                                 | House Foundation: 858                        |                      |  |  |
|                                         | Finished: 2046                               |                      |  |  |
|                                         | Unfinished: 858                              |                      |  |  |
|                                         |                                              |                      |  |  |
| Scale                                   | Scale:  /4" =  '-0"                          |                      |  |  |
| Fın Sq I                                | t: 22                                        |                      |  |  |
|                                         |                                              | 2                    |  |  |
|                                         | I                                            | <u>.</u>             |  |  |