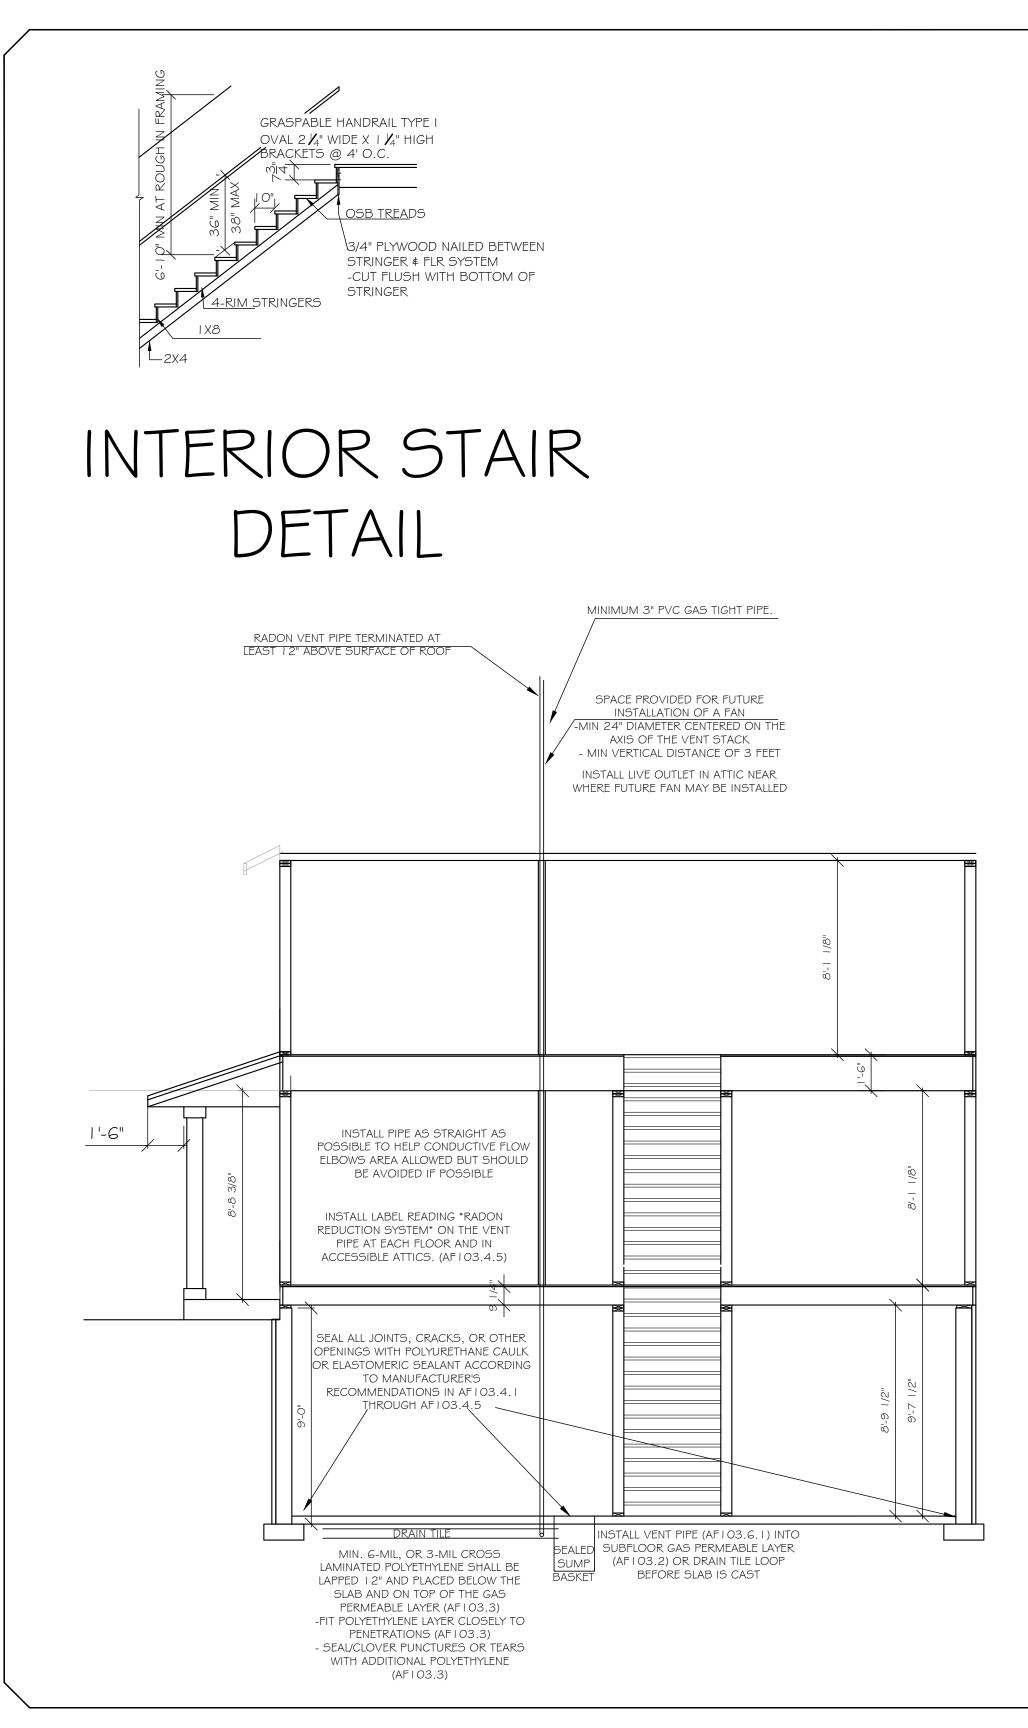

UPPER LEVEL

ALL STRUCTURAL LUMBER

PLYWOOD OR OSB 6" O.C. EDGE NAILING 12" O.C. FIELD NAILING

1000 LB TENSION STRAP

ON OPPOSITE SIDE

//•//•//•

FASTEN SHEATHING TO HEADER WITH 8D

GALVANIZED BOX NAILS I

SHOWN AND 3" O.C. IN

ALL FRAMING (STUDS, BLOCKS, AND SILLS) TYP.

3" GRID PATTERN AS

COMMON OR \_