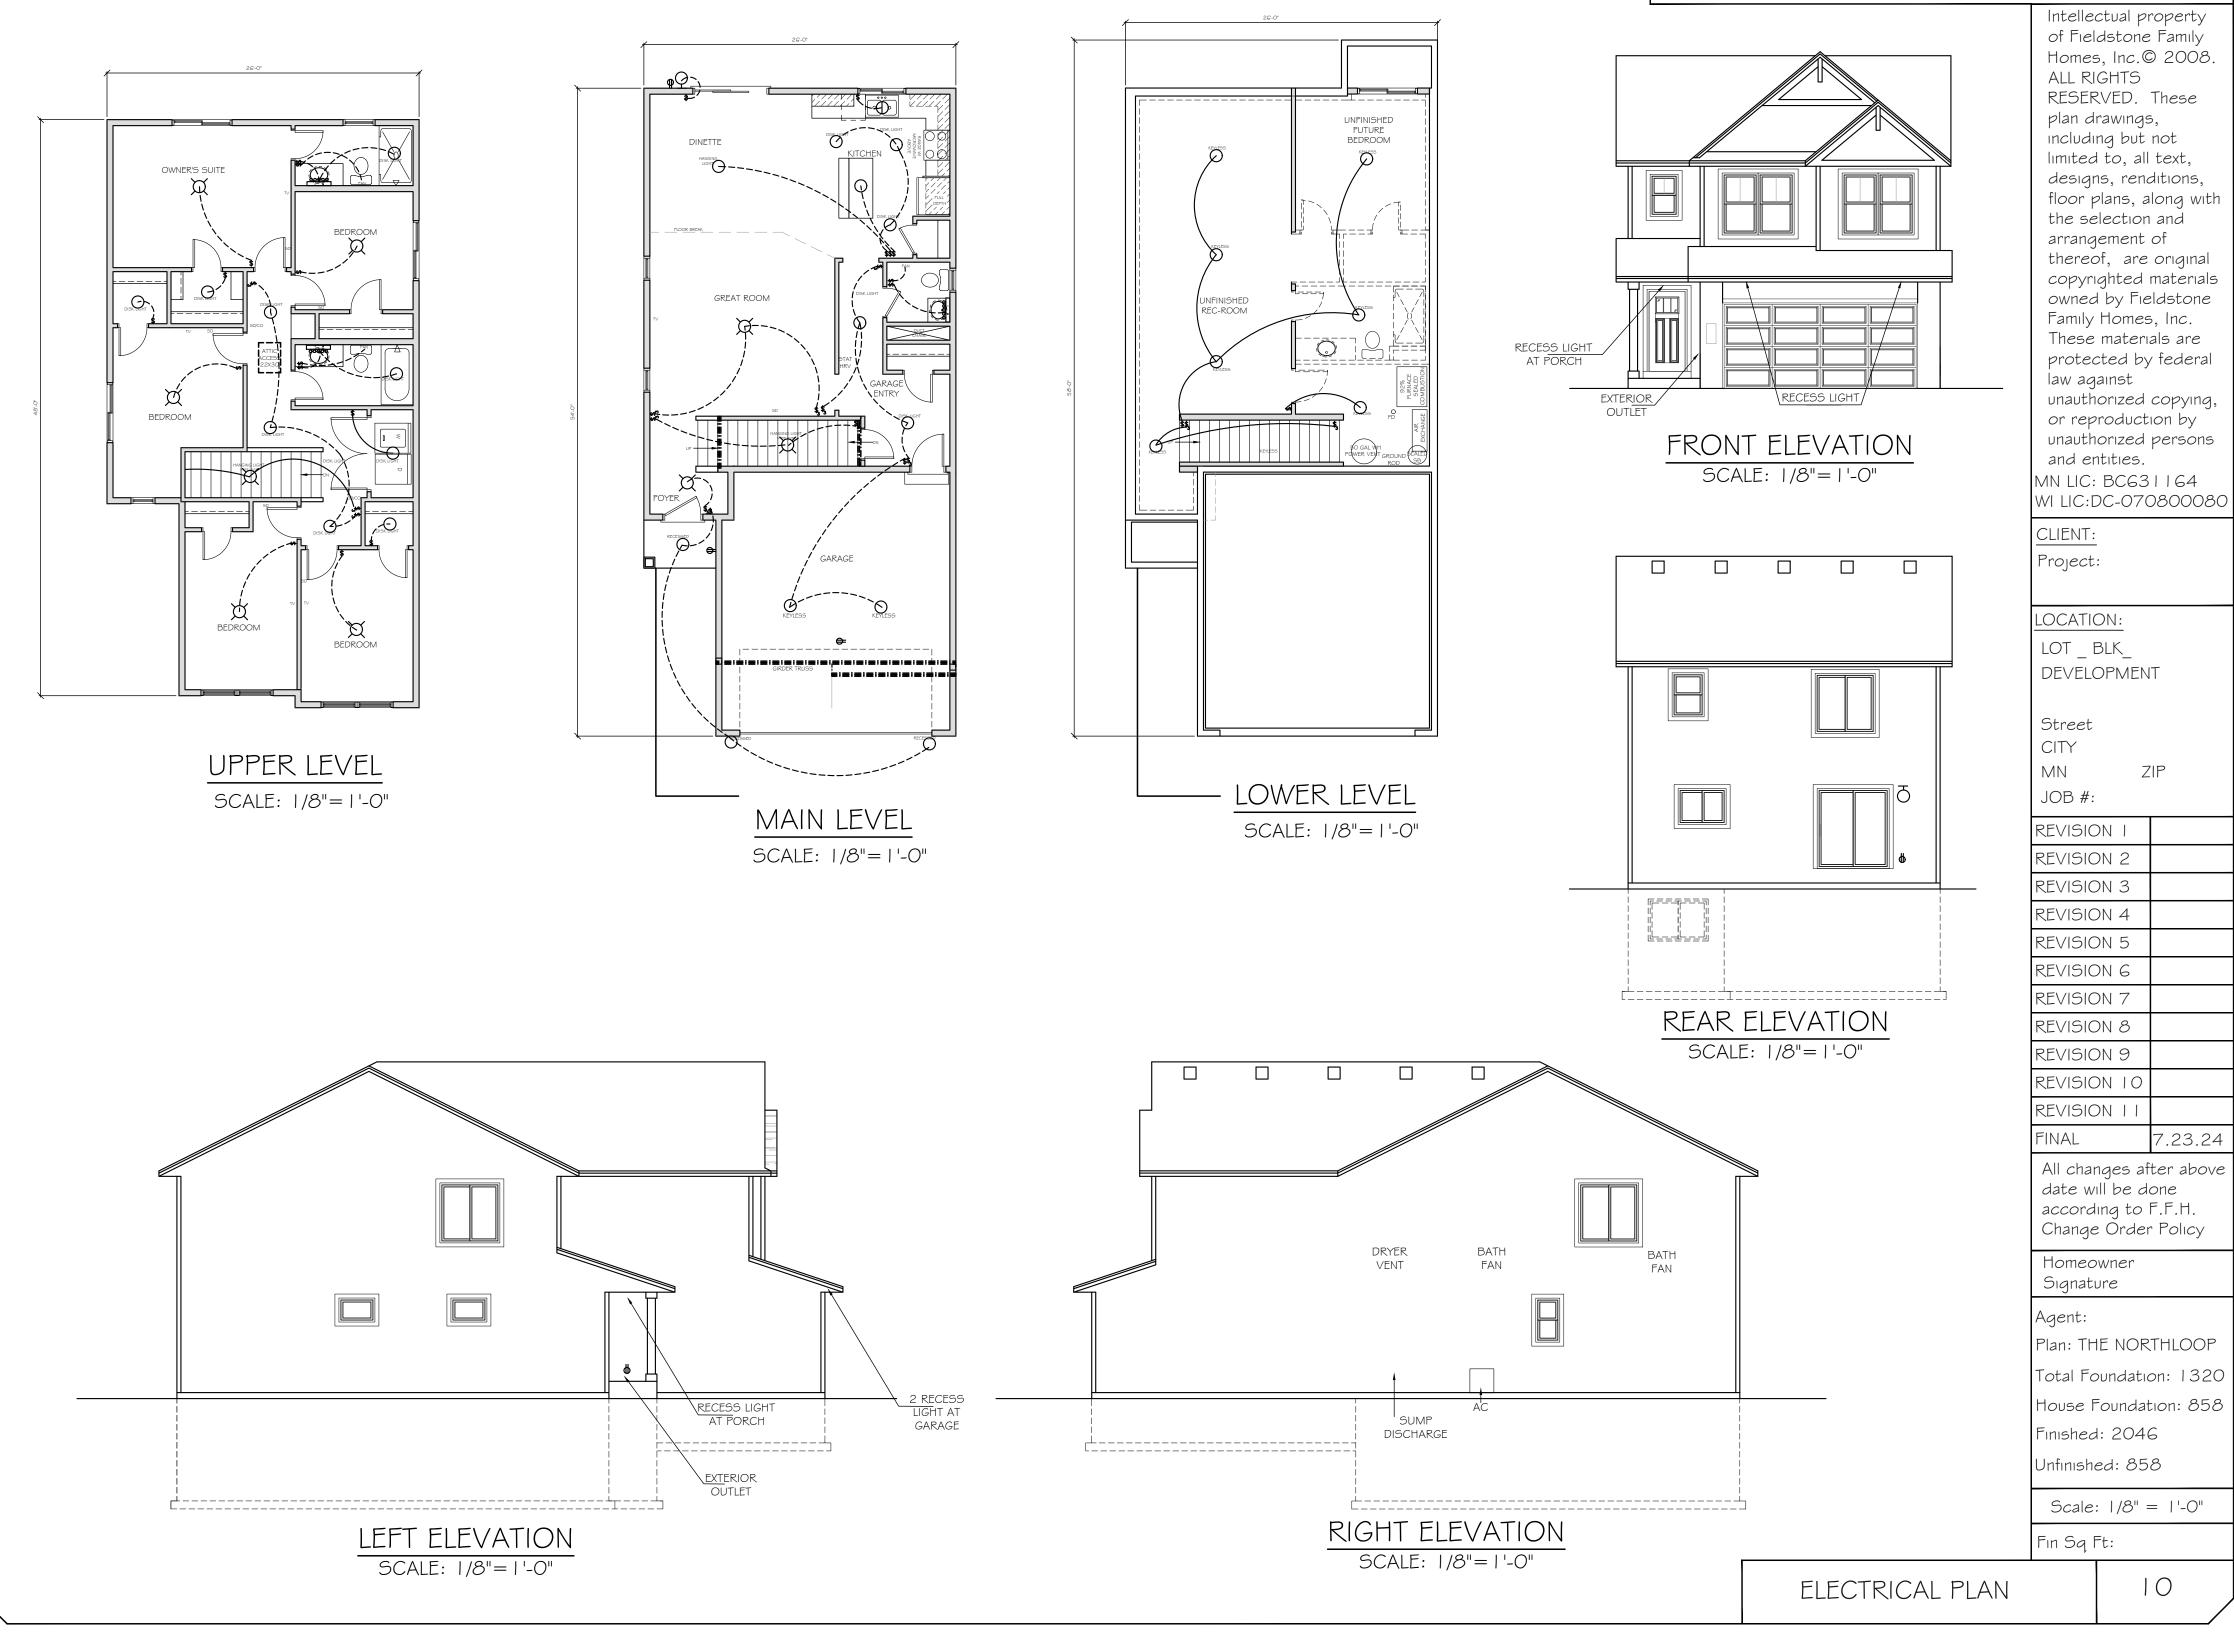

MAIN LEVEL

S2'-0" 4-2XG ON PLATES / 2-2XG ON PLATE "0-'J "0-'z H N HARDBOARD GARAGE BUCKS %" SHRK CEILING . ROCK ≰ INSL GARAGE GARAGE 4" CONC.SLAB SLOPE AS REQ'D PER CODE I GX7 GARAGE OVERHEAD DOOR M/L (20') 8'-0" CEILING HEIGHT PORT 2-1176" LIVING SPACE SPACE BUCT WORK DUCT WORK DUCT WORK DETAIL SEE PAGE 7 FRAME STRONG BACKS BOTTOM OF TRUSS BY FRAMER "d-'9 Ï φ Tiik 2XG (12') ≡:≡:: 4-2XG N PLATE MALK Ó 2-2 ΰ DST IN -DARD "0-'4 N U N 1.4'-0" "0-'8 I

UPPER LEVEL

ALL STRUCTURAL LUMBER

PLYWOOD OR OSB 6" O.C. EDGE NAILING 12" O.C. FIELD NAILING

1000 LB TENSION STRAP

ON OPPOSITE SIDE

//•//•//•

FASTEN SHEATHING TO HEADER WITH 8D

GALVANIZED BOX NAILS I