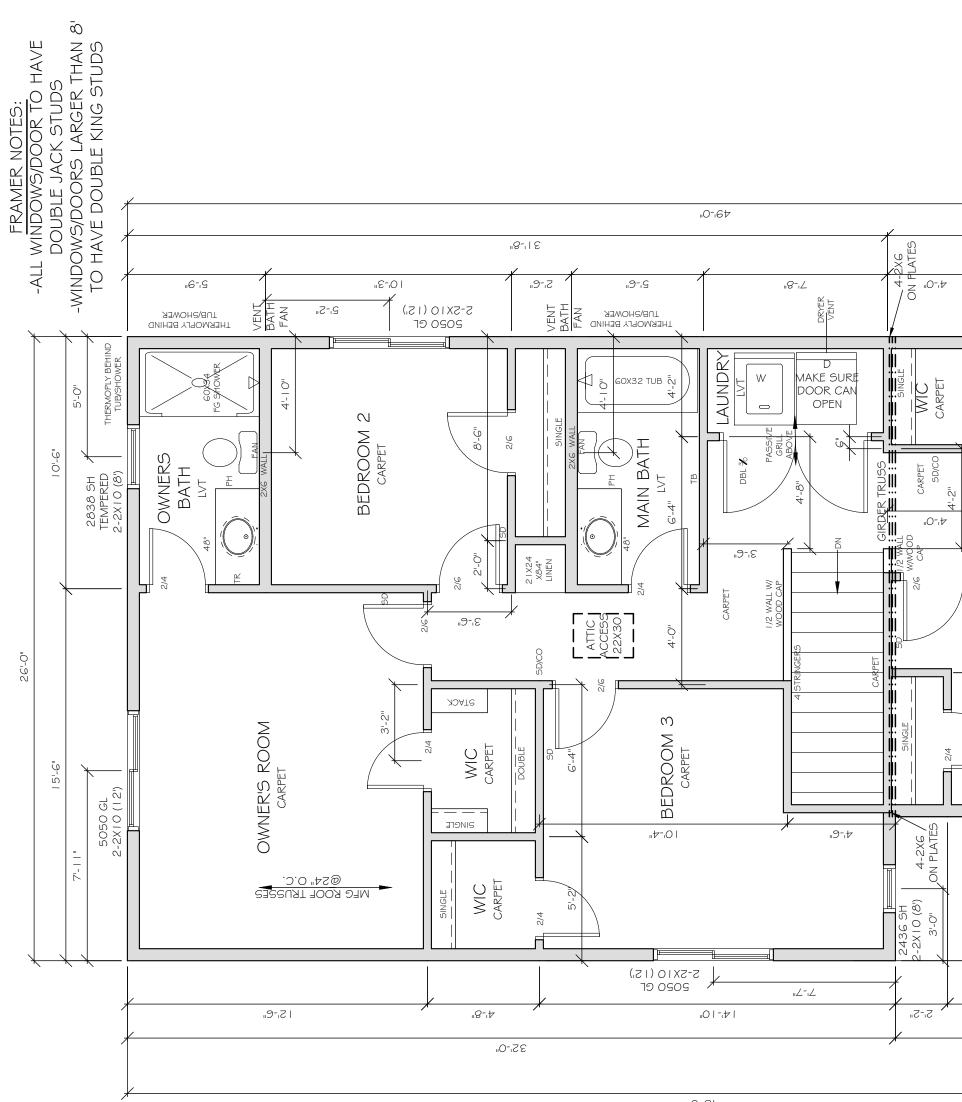

MAIN LEVEL

S2'-0" 4-2XG ON PLATES / 2-2XG ON PLATE "0-'J "0-'z H N HARDBOARD GARAGE BUCKS %" SHRK CEILING . ROCK ≰ INSL GARAGE GARAGE 4" CONC.SLAB SLOPE AS REQ'D PER CODE I GX7 GARAGE OVERHEAD DOOR M/L (20') 8'-0" CEILING HEIGHT PORT 2-1176" LIVING SPACE SPACE BUCT WORK DUCT WORK DUCT WORK DETAIL SEE PAGE 7 FRAME STRONG BACKS BOTTOM OF TRUSS BY FRAMER "d-'9 Ï φ Tiik 2XG (12') ≡:≡:: 4-2XG N PLATE MALK Ó 2-2 ΰ DST IN -DARD "0-'4 N U N 1.4'-0" "0-'8 I