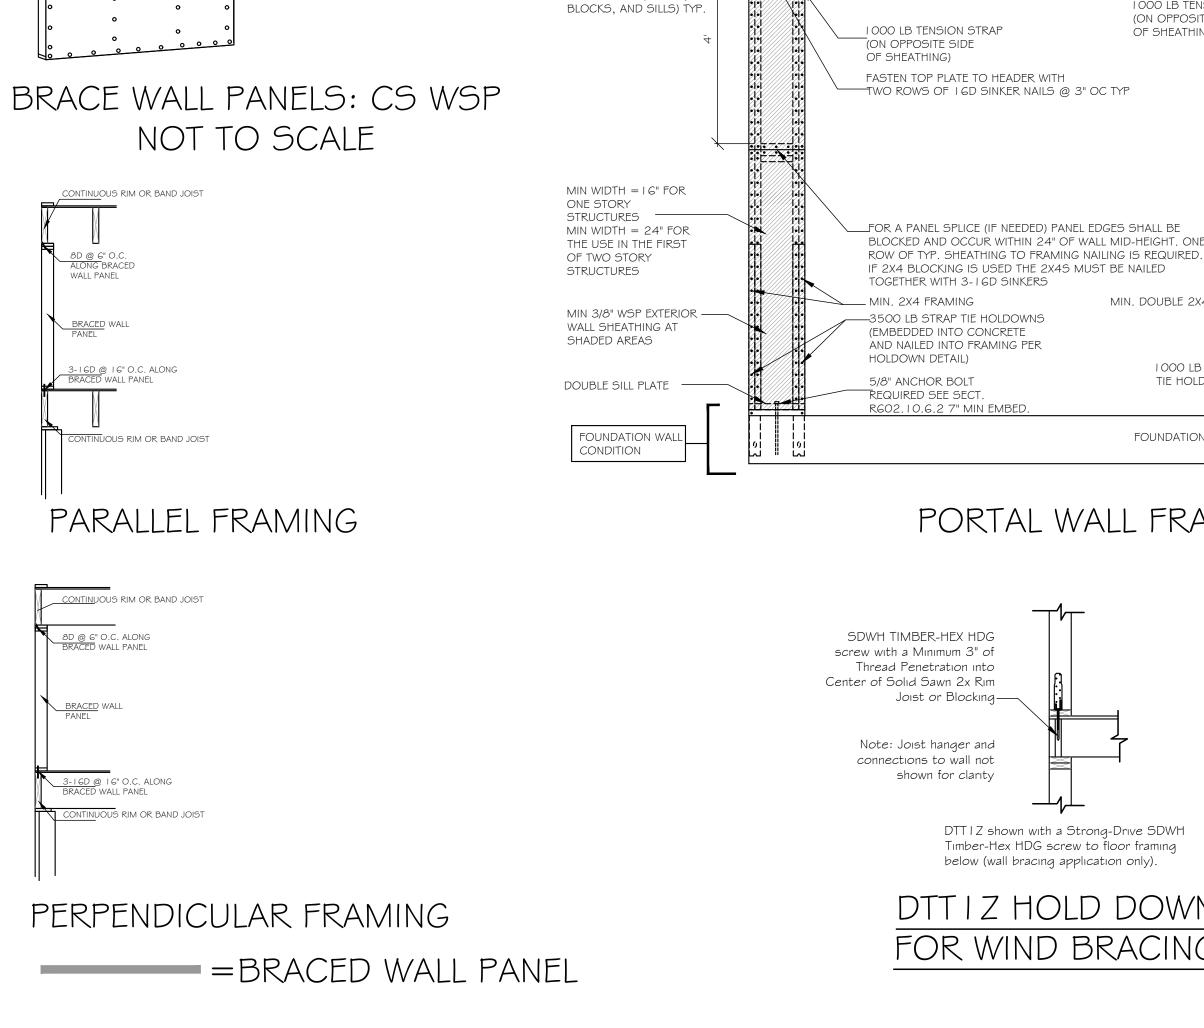

UPPER LEVEL

ALL STRUCTURAL LUMBER

PLYWOOD OR OSB 6" O.C. EDGE NAILING 12" O.C. FIELD NAILING

1000 LB TENSION STRAP

ON OPPOSITE SIDE

//•//•//•

FASTEN SHEATHING TO HEADER WITH 8D

GALVANIZED BOX NAILS I

SHOWN AND 3" O.C. IN

ALL FRAMING (STUDS, BLOCKS, AND SILLS) TYP.

3" GRID PATTERN AS

COMMON OR \_

BRACE WALL DETAILS

8

Intellectual property of Fieldstone Family Homes, Inc.© 2008. ALL RIGHTS RESERVED. These plan drawings, including but not limited to, all text, designs, renditions, floor plans, along with the selection and arrangement of thereof, are original copyrighted materials owned by Fieldstone Family Homes, Inc. These materials are protected by federal law against unauthorized copying, or reproduction by unauthorized persons and entities. MN LIC: BC631164 WI LIC:DC-070800080 CLIENT: Project: LOCATION: LOT \_ BLK\_ DEVELOPMENT Street CITY MN ZIP JOB #: REVISION I **REVISION 2 REVISION 3 REVISION 4 REVISION 5** REVISION 6 **REVISION 7 REVISION 8 REVISION 9** REVISION 10 REVISION | | FINAL 7.23.24 All changes after above date will be done according to F.F.H. Change Order Policy Homeowner Signature Agent: Plan: THE NORTHLOOP Total Foundation: 1320 House Foundation: 858 Finished: 2046 Unfinished: 858 Scale: |/4" = |'-0" Fın Sq Ft: 9 BRACE WALL PLAN