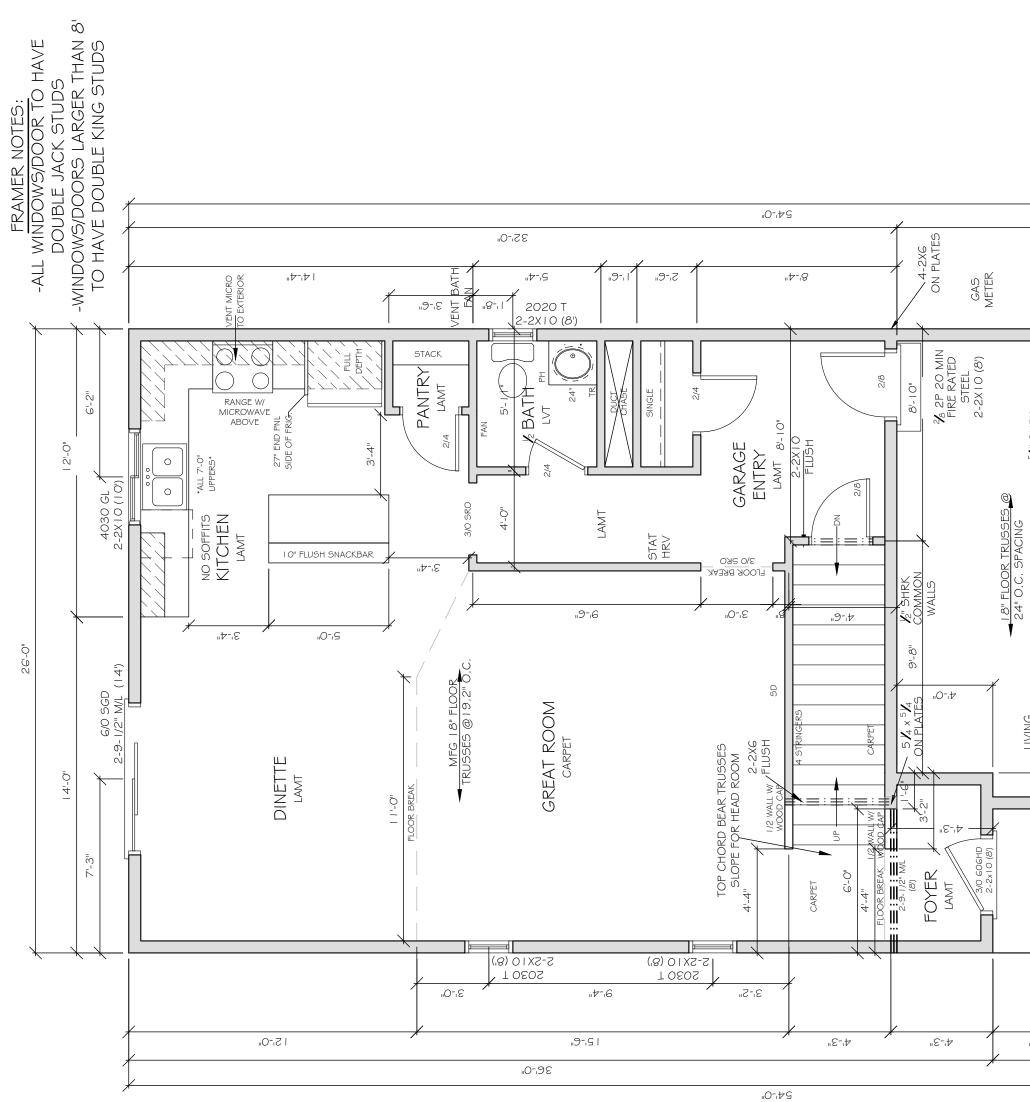

| 10 | JIVIE                                      | .J II               | NC.                |  |  |
|----|--------------------------------------------|---------------------|--------------------|--|--|
|    |                                            |                     | roperty            |  |  |
|    |                                            |                     | Family             |  |  |
|    | ALL RI                                     |                     | 2008.              |  |  |
|    |                                            | VED.                | These              |  |  |
|    | plan drawings,                             |                     |                    |  |  |
|    |                                            | ng but<br>I to, all |                    |  |  |
|    |                                            | 15, rend            |                    |  |  |
|    | floor                                      | plans, a            | long with          |  |  |
|    |                                            | lection             |                    |  |  |
|    | Ŭ                                          | ement<br>of, are    | original           |  |  |
|    | copyrı                                     | ghted               | materials          |  |  |
|    |                                            | l by Fie<br>Homes   | ldstone            |  |  |
|    | 5                                          | materi              | 2                  |  |  |
|    |                                            |                     | federal            |  |  |
|    | law ag                                     |                     |                    |  |  |
|    |                                            | roduct              | copying,<br>ion by |  |  |
|    |                                            |                     | persons            |  |  |
|    |                                            | itities.            |                    |  |  |
|    | MN LIC: BC63     64<br>WI LIC:DC-070800080 |                     |                    |  |  |
|    | CLIENT:                                    |                     |                    |  |  |
|    |                                            |                     |                    |  |  |
|    | Project                                    |                     |                    |  |  |
|    |                                            |                     |                    |  |  |
|    | LOCATIO                                    |                     |                    |  |  |
|    | LOT E                                      | —                   | Ŧ                  |  |  |
|    | DEVEL(                                     | JPMEN               | ]                  |  |  |
|    | Street                                     |                     |                    |  |  |
|    | CITY                                       |                     |                    |  |  |
|    | MN                                         | 7                   | IP                 |  |  |
|    | JOB #:                                     | <i>L</i>            |                    |  |  |
|    | REVISIC                                    |                     |                    |  |  |
|    |                                            |                     |                    |  |  |
|    | REVISIO                                    |                     |                    |  |  |
|    | REVISIC                                    | DN 6                |                    |  |  |
|    | REVISIC                                    | )N 7                |                    |  |  |
|    | REVISIO                                    | DN 8                |                    |  |  |
|    | REVISIO                                    | DN 9                |                    |  |  |
|    | REVISIO                                    | DN IO               |                    |  |  |
|    | REVISIO                                    | DN II               |                    |  |  |
|    | FINAL                                      |                     | 7.23.24            |  |  |
|    | All char                                   | iges af             | ter above          |  |  |
|    | date will be done                          |                     |                    |  |  |
|    | according to F.F.H.<br>Change Order Policy |                     |                    |  |  |
|    | <u> </u>                                   |                     |                    |  |  |
|    | Homeowner<br>Signature                     |                     |                    |  |  |
|    |                                            |                     |                    |  |  |
|    | Agent:                                     |                     |                    |  |  |
|    | Plan: THE NORTHLOOP                        |                     |                    |  |  |
|    | Total Foundation: 1320                     |                     |                    |  |  |
|    | House Foundation: 858                      |                     |                    |  |  |
|    | Finished: 2024                             |                     |                    |  |  |
|    | Unfinished: 858                            |                     |                    |  |  |
|    | Scale:  /4" =  '-0"                        |                     |                    |  |  |
|    | Scale                                      | :  /4" =            | =  '-0"            |  |  |
|    | Fin Sq f                                   | <sup>=</sup> t: 862 | 2                  |  |  |
|    |                                            |                     | 4                  |  |  |
|    |                                            |                     | 7                  |  |  |
|    |                                            |                     |                    |  |  |