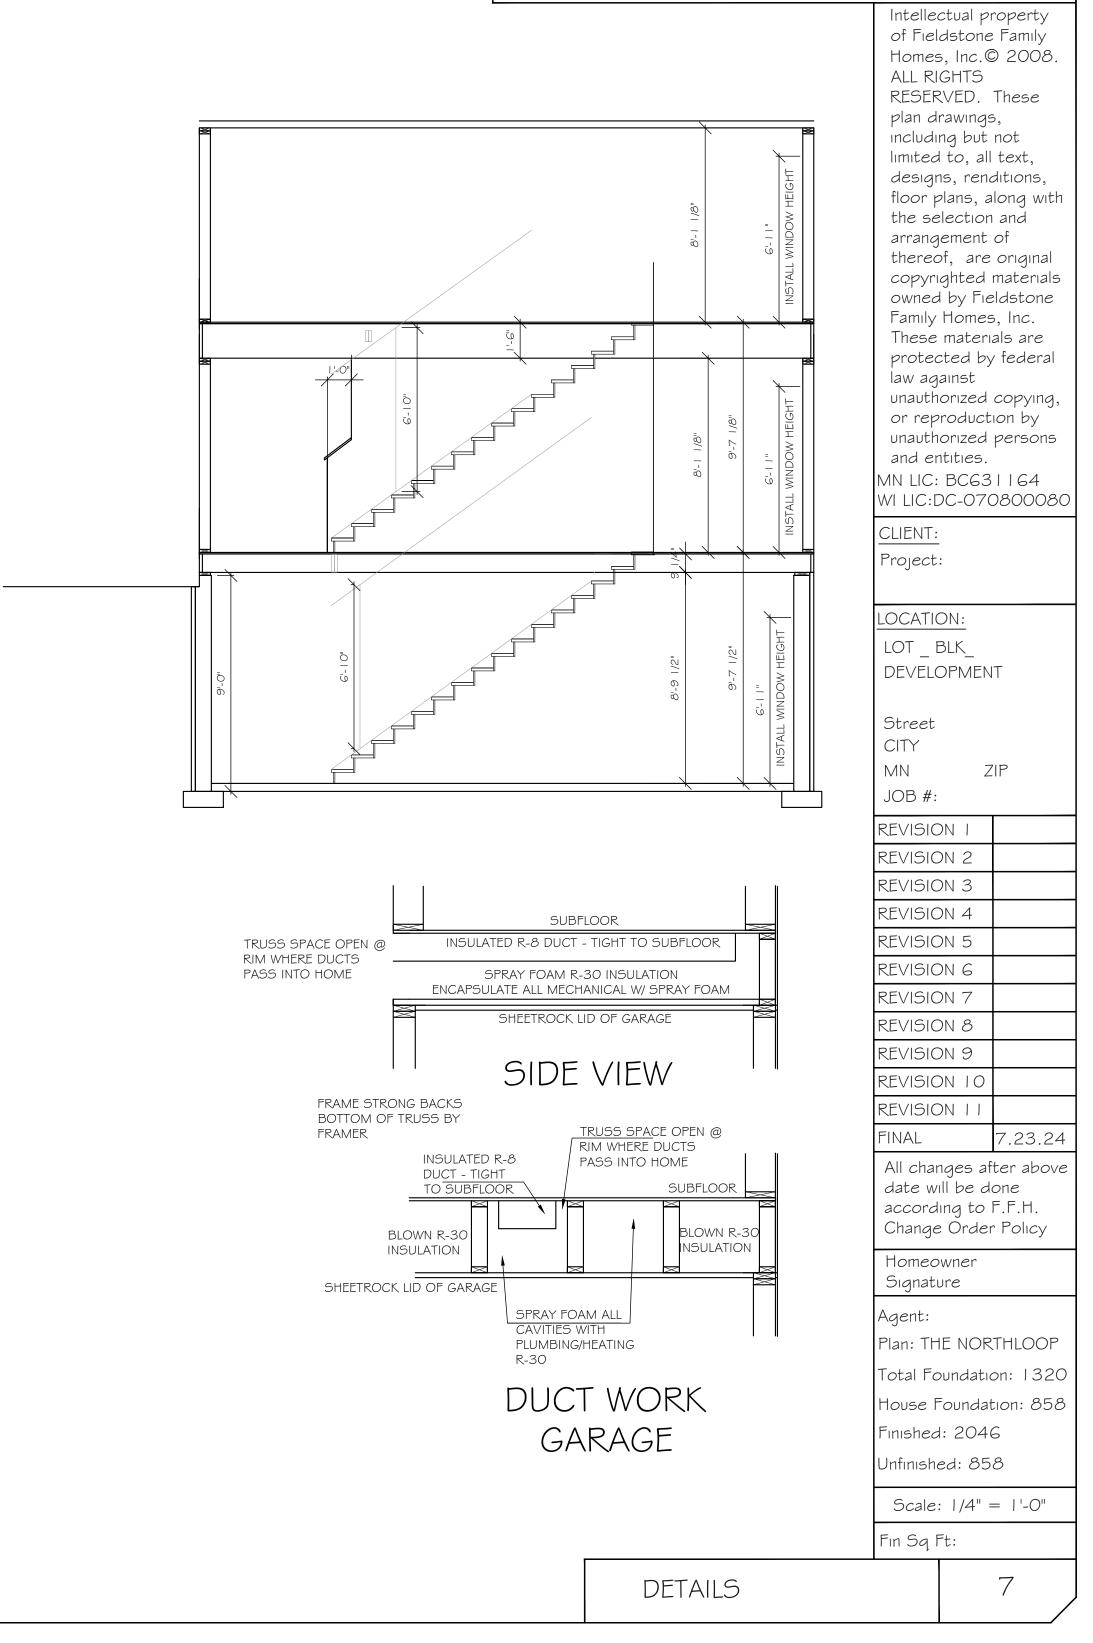

UPPER LEVEL

ALL STRUCTURAL LUMBER

PLYWOOD OR OSB 6" O.C. EDGE NAILING 12" O.C. FIELD NAILING

1000 LB TENSION STRAP

ON OPPOSITE SIDE

//•//•//•

FASTEN SHEATHING TO HEADER WITH 8D

GALVANIZED BOX NAILS I

SHOWN AND 3" O.C. IN

ALL FRAMING (STUDS, BLOCKS, AND SILLS) TYP.

3" GRID PATTERN AS

COMMON OR \_