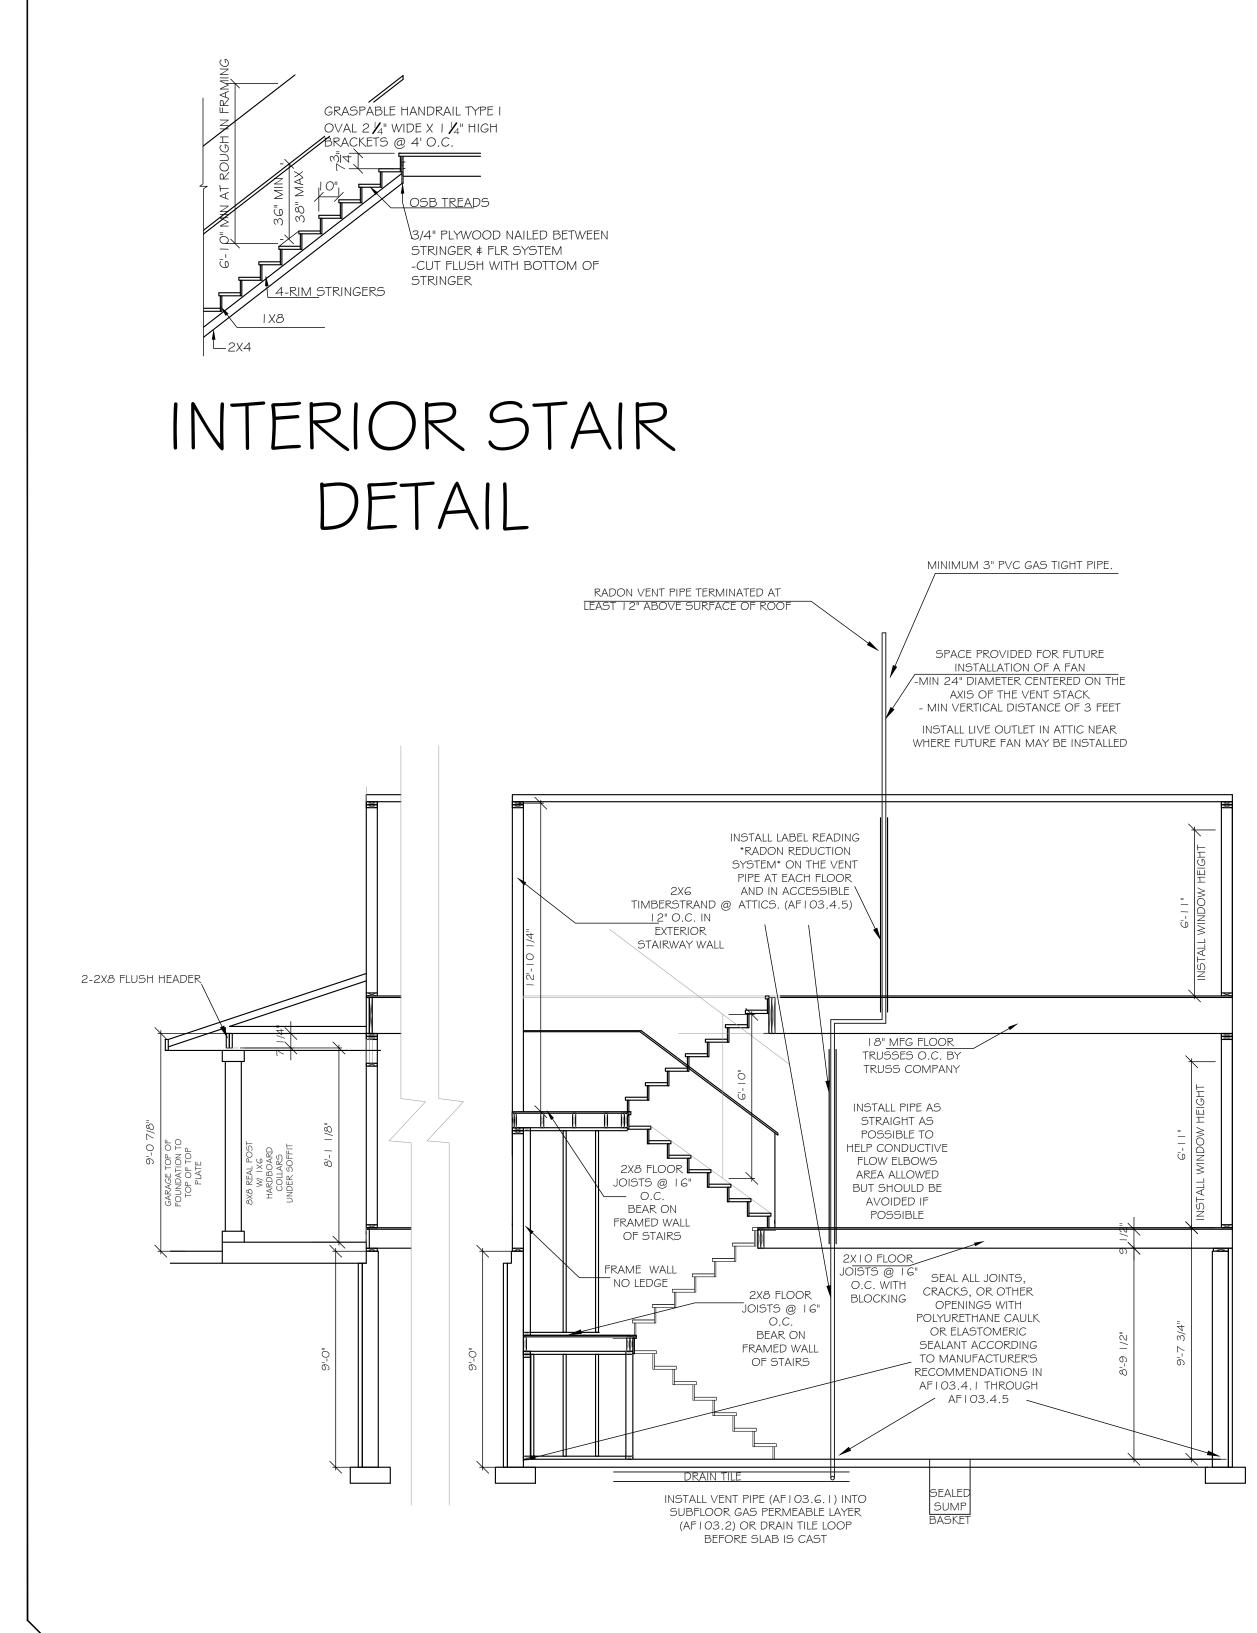

#### FRAMER NOTES: -ALL WINDOWS/DOOR TO HAVE DOUBLE JACK STUDS -WINDOWS/DOORS LARGER THAN 8' TO HAVE DOUBLE KING STUDS