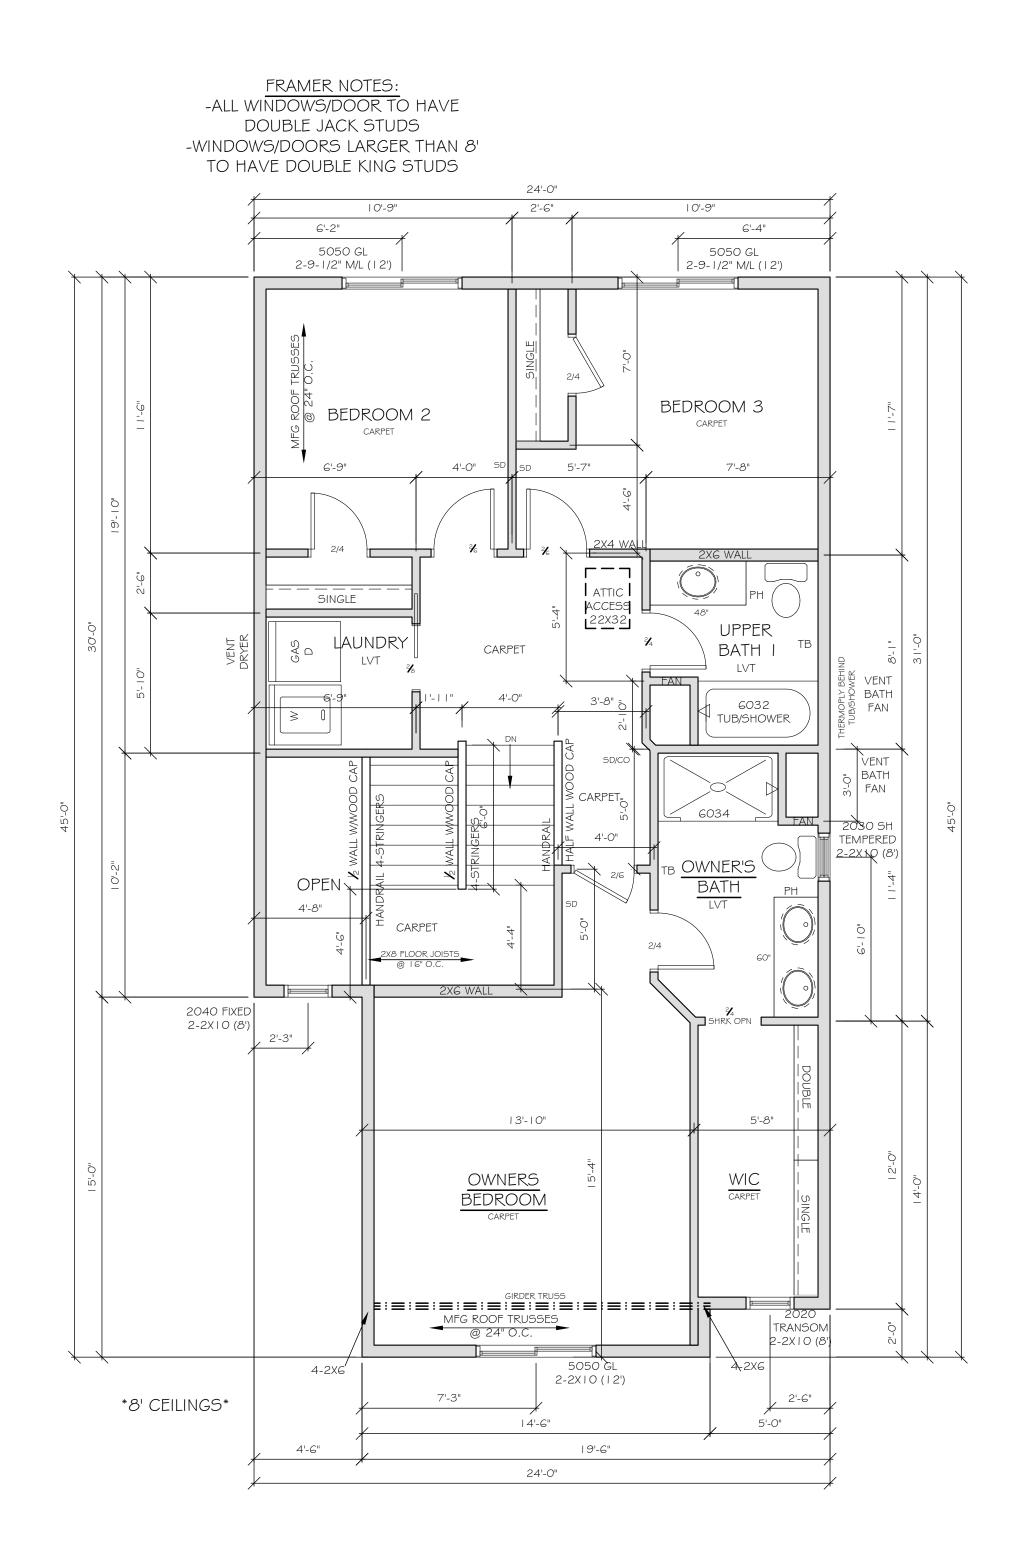

#### FRAMER NOTES: -ALL WINDOWS/DOOR TO HAVE DOUBLE JACK STUDS -WINDOWS/DOORS LARGER THAN 8' TO HAVE DOUBLE KING STUDS

UPPER LEVEL

FULL BASEMENT

ALL STRUCTURAL LUMBER WHITES NO. 2 OR BETTER

WINDOWS ARE MAXIMUM OF .30 U-VALUE WITH MAXIMUM SHGC .29 WINDOW FALL PROTECTION PER R312.2.1 AND R312.2.2 PATIO DOORS .30U AND .26 SHGC ALL STEEL DOORS . 19U