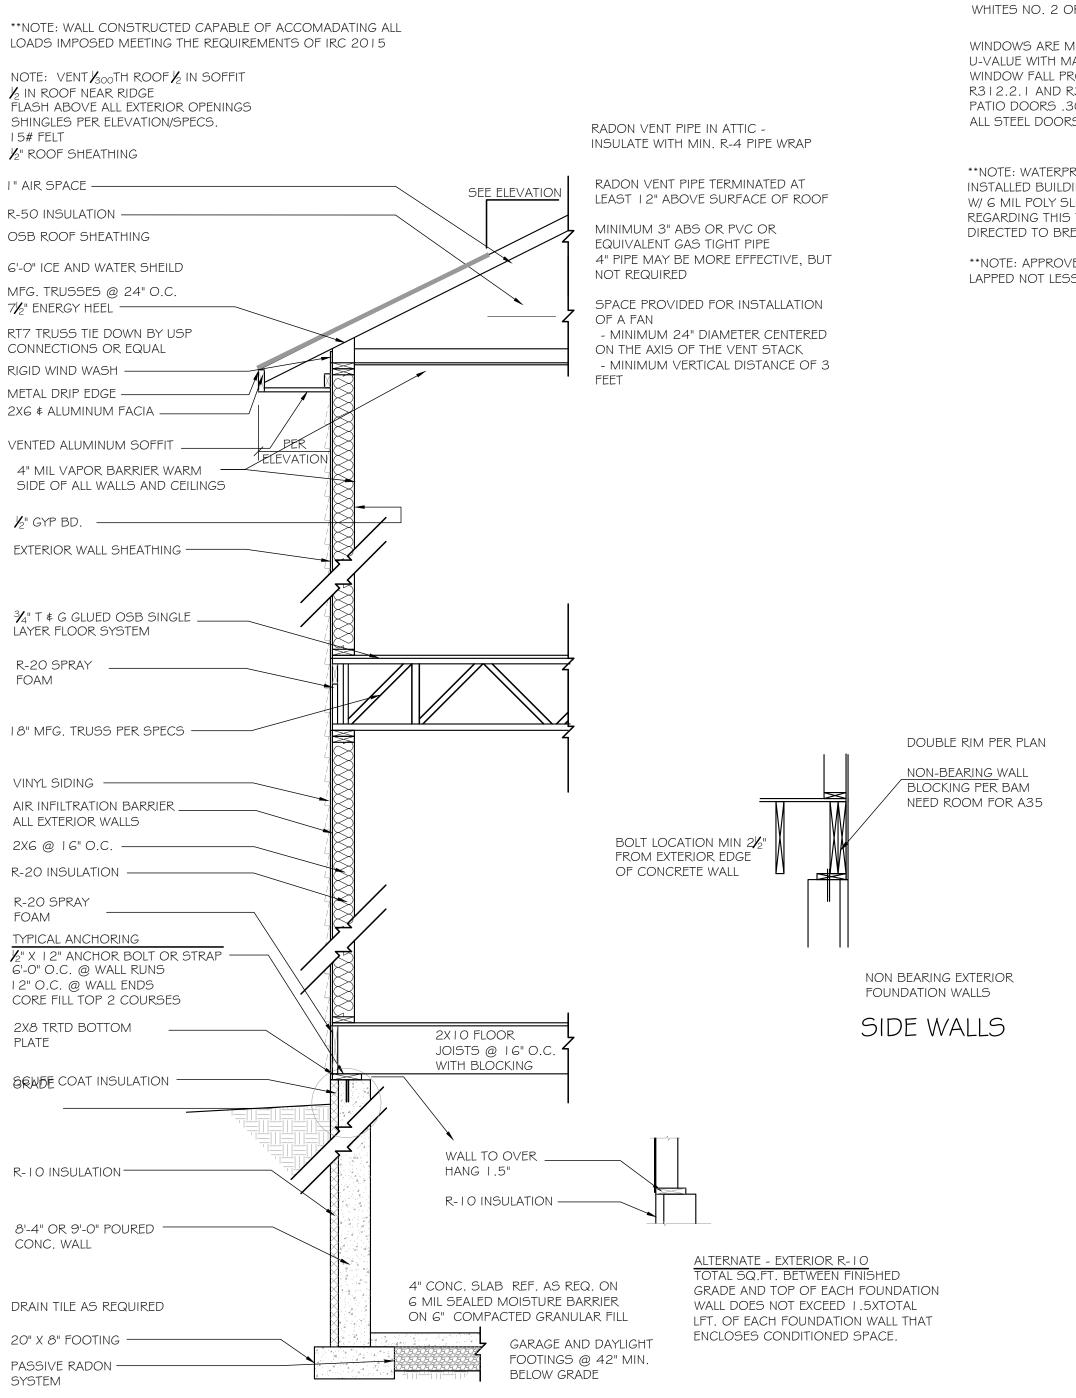

UPPER LEVEL

FULL BASEMENT

ALL STRUCTURAL LUMBER WHITES NO. 2 OR BETTER

WINDOWS ARE MAXIMUM OF .30 U-VALUE WITH MAXIMUM SHGC .29 WINDOW FALL PROTECTION PER R312.2.1 AND R312.2.2 PATIO DOORS .30U AND .26 SHGC ALL STEEL DOORS . 19U

\*\*NOTE: WATERPROOFING IS THE WATCHDOG METHOD PERFORMED BY INSTALLED BUILDING SOLUTIONS. NON DRAINING BOARD INSULATION W/ 6 MIL POLY SLIP SHEETHING OVER TOP. ANY QUESTIONS REGARDING THIS TYPE OF WATERPROOFING SYSTEM SHOULD BE DIRECTED TO BRET JUENKE #651-463-9333

\*\*NOTE: APPROVED VAPOR RETARDER WITH JOINTS LAPPED NOT LESS THAN 6" BELOW CONCRETE SLAB

2X8 AND ABOVE WILL BE SPF NO. 2 AND BETTER ALL 2X4 AND 2X6 STUDS WILL BE WESTERN

| NOTE: VENT 1/300TH ROOF 1/2 IN SC                     | DFFIT                           |
|-------------------------------------------------------|---------------------------------|
| № IN ROOF NEAR RIDGE<br>FLASH ABOVE ALL EXTERIOR OPEN |                                 |
| SHINGLES PER ELEVATION/SPECS.<br>15# FELT             |                                 |
| $V_2$ " ROOF SHEATHING                                |                                 |
| " AIR SPACE                                           |                                 |
|                                                       | SEE ELEVATION                   |
| OSB ROOF SHEATHING                                    |                                 |
|                                                       |                                 |
| G'-O" ICE AND WATER SHEILD                            |                                 |
| MFG. TRUSSES @ 24" O.C.<br>HEEL AS NEEDED             |                                 |
| RT7 TRUSS TIE DOWN BY USP                             |                                 |
| CONNECTIONS OR EQUAL                                  |                                 |
| RIGID WIND WASH                                       |                                 |
| METAL DRIP EDGE                                       |                                 |
| VENTED ALUMINUM SOFFIT                                | PER<br>TELEVATION               |
|                                                       |                                 |
| 2X6 @   2" O.C                                        | <u> </u>                        |
|                                                       |                                 |
| EXTERIOR WALL SHEATHING                               |                                 |
|                                                       |                                 |
| /INYL SIDING                                          |                                 |
|                                                       |                                 |
| AIR INFILTRATION BARRIER                              | 9'- 078" GARAGE PLATE<br>HEIGHT |
|                                                       |                                 |
| TYPICAL ANCHORING<br>2" X I 2" ANCHOR BOLT OR         |                                 |
| GTRAP 6'-0" O.C. @ WALL<br>RUNS 12" O.C. @ WALL ENDS  |                                 |
| -                                                     |                                 |
| 2XG TRD BOTTOM PLA <u>TE</u>                          |                                 |
|                                                       |                                 |
|                                                       |                                 |
|                                                       |                                 |
| GRADE 6" BELOW                                        |                                 |
| SHEATHING<br>3'-6" POURED                             |                                 |
| FOUNDATION WALL                                       |                                 |
|                                                       |                                 |
|                                                       |                                 |
|                                                       |                                 |
|                                                       |                                 |
| _                                                     |                                 |
| F                                                     | EXTERIOR                        |
| L                                                     |                                 |
|                                                       |                                 |