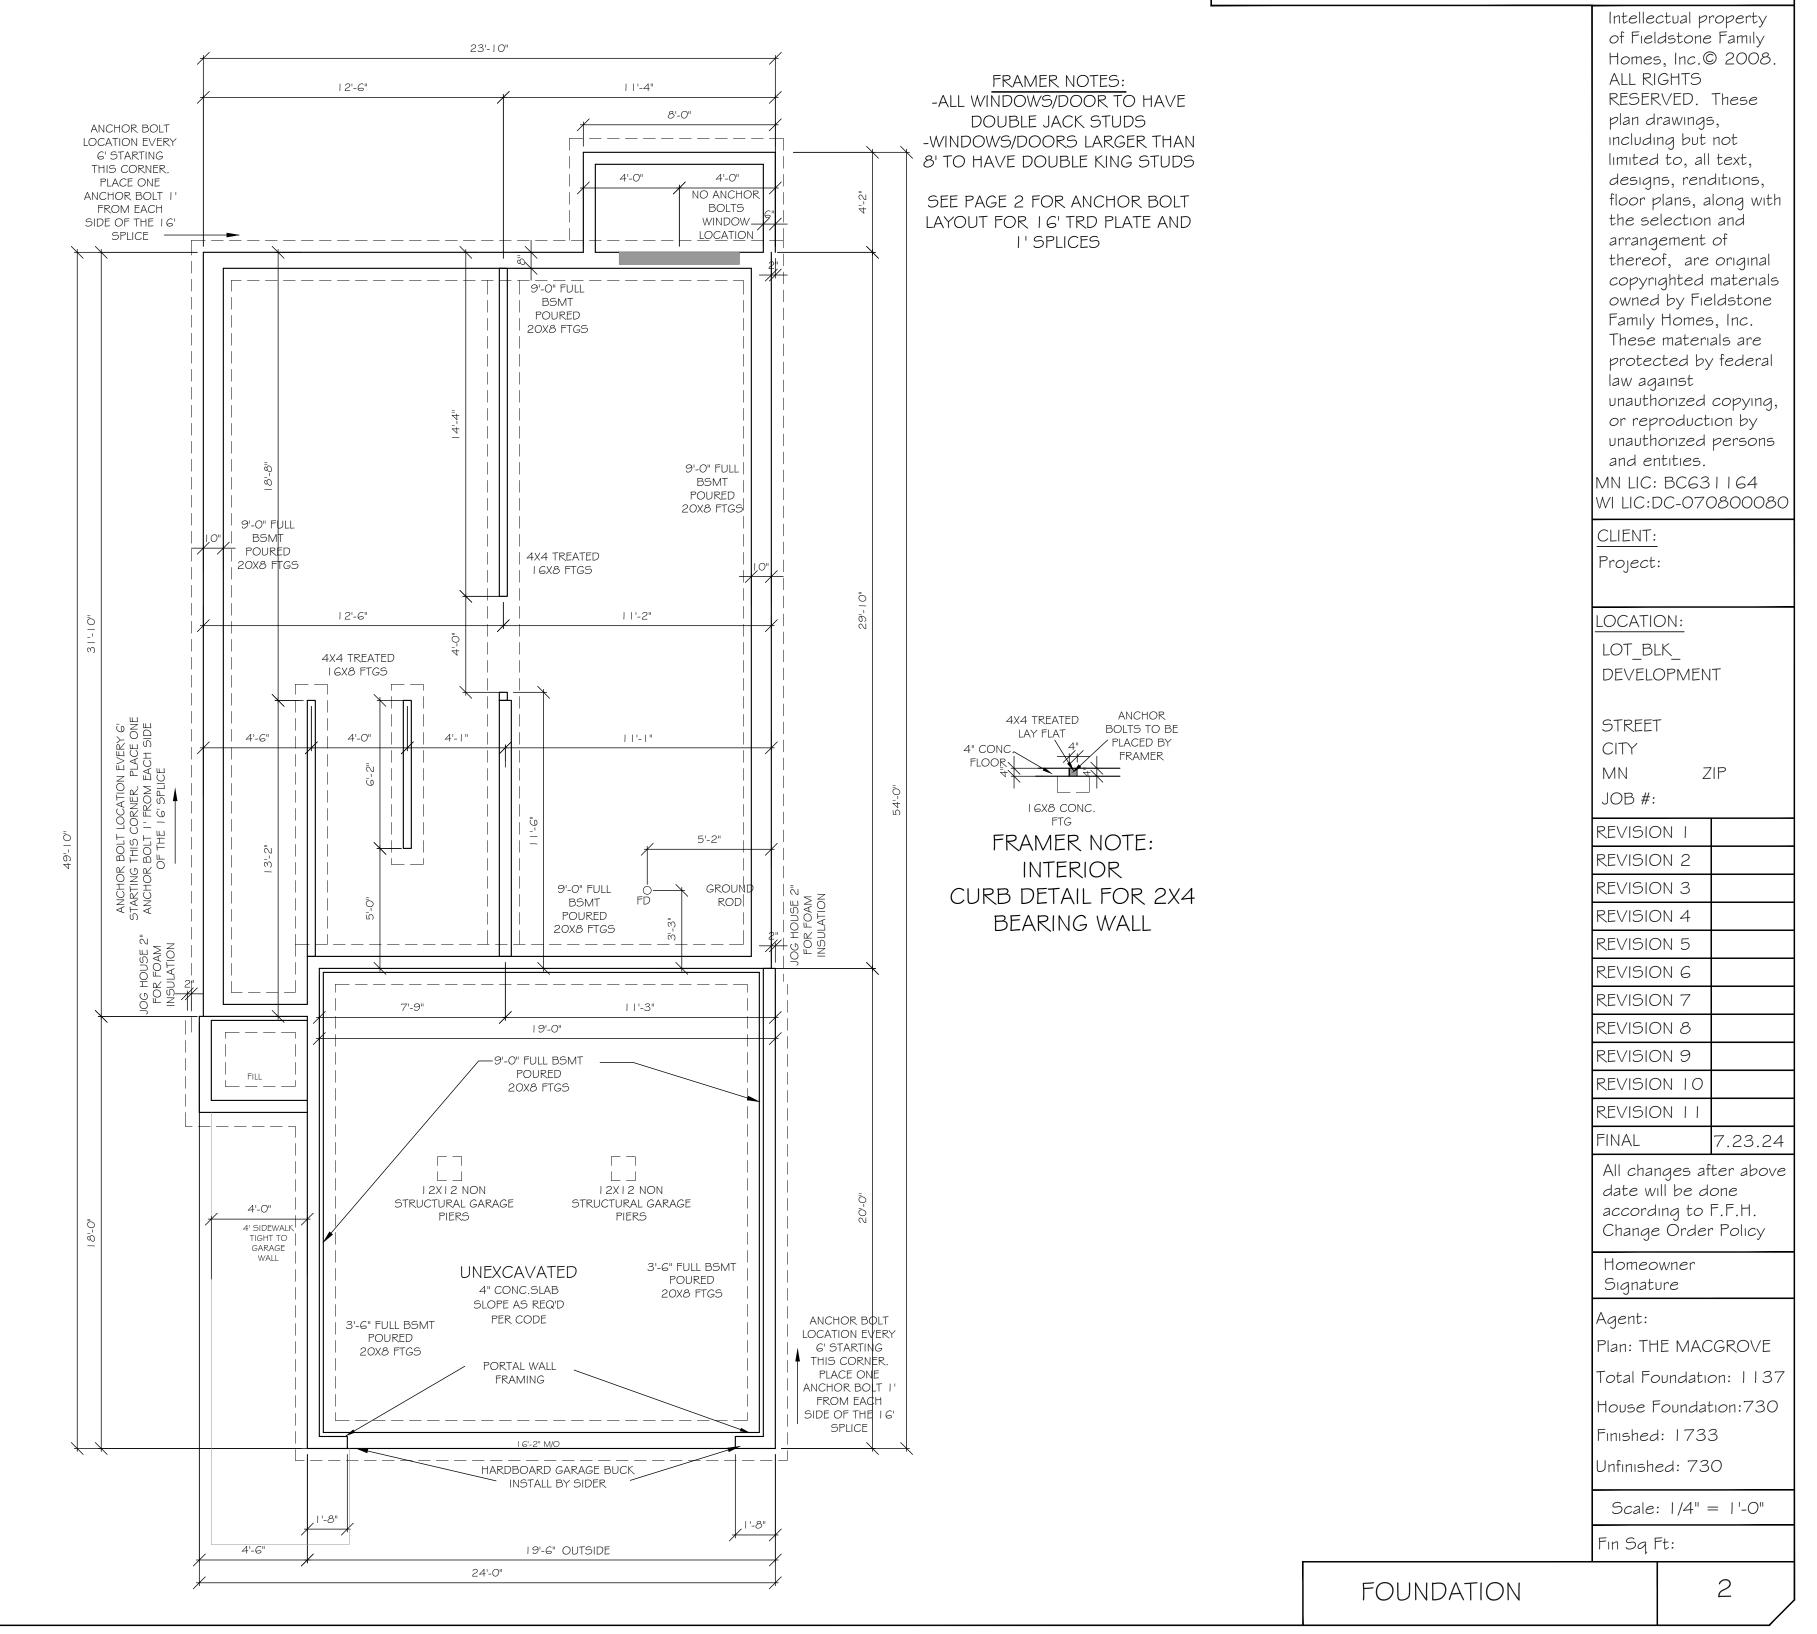

#### FRAMER NOTES: -ALL WINDOWS/DOOR TO HAVE DOUBLE JACK STUDS -WINDOWS/DOORS LARGER THAN 8' TO HAVE DOUBLE KING STUDS