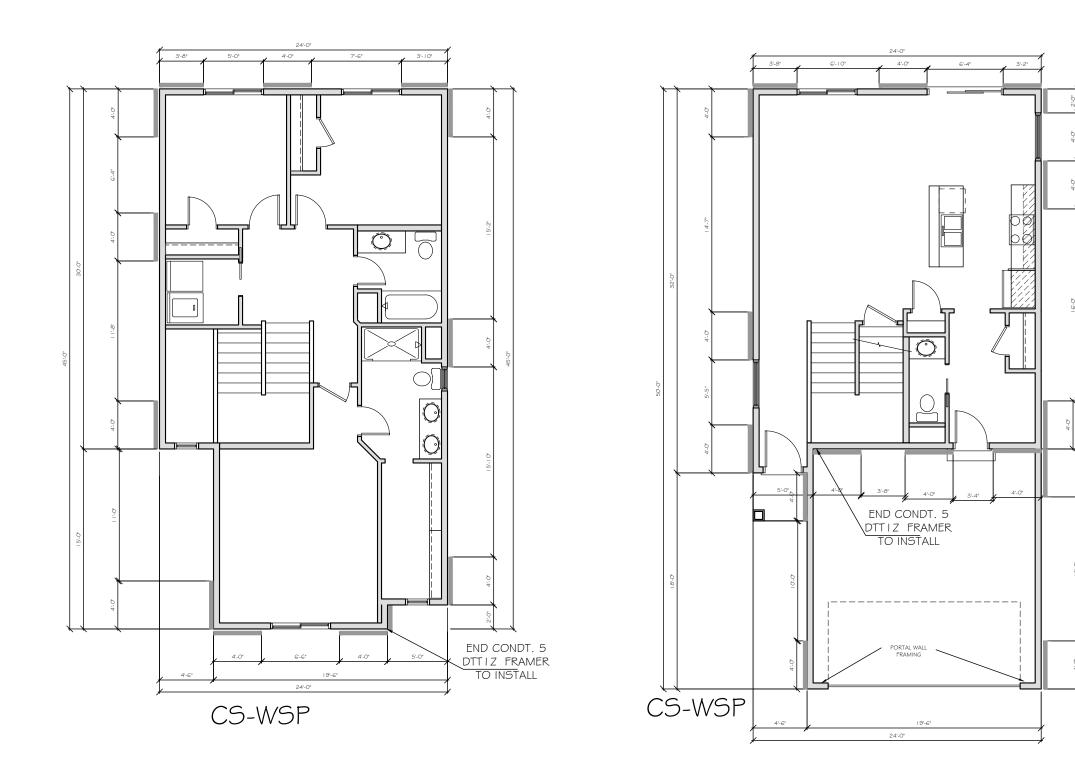

DETAILS

Intellectual property of Fieldstone Family

BRACE WALL DETAILS

Intellectual property of Fieldstone Family Homes, Inc.© 2008. ALL RIGHTS RESERVED. These plan drawings, including but not limited to, all text, designs, renditions, floor plans, along with the selection and arrangement of thereof, are original copyrighted materials owned by Fieldstone Family Homes, Inc. These materials are protected by federal law against unauthorized copying, or reproduction by unauthorized persons and entities. MN LIC: BC631164 WI LIC:DC-070800080 CLIENT: Project: LOCATION: LOT\_BLK\_ DEVELOPMENT STREET CITY ZIP MN JOB #: REVISION I **REVISION 2 REVISION 3 REVISION 4 REVISION 5** REVISION 6 **REVISION 7 REVISION 8 REVISION 9** REVISION 10 REVISION | | FINAL 7.23.24 All changes after above date will be done according to F.F.H. Change Order Policy Homeowner Signature Agent: Plan: THE MACGROVE Total Foundation: 1137 House Foundation:730 Finished: 1733 Unfinished: 730 Scale: |/8" = |'-0" Fin Sq Ft: BRACE WALL LAYOUT 9