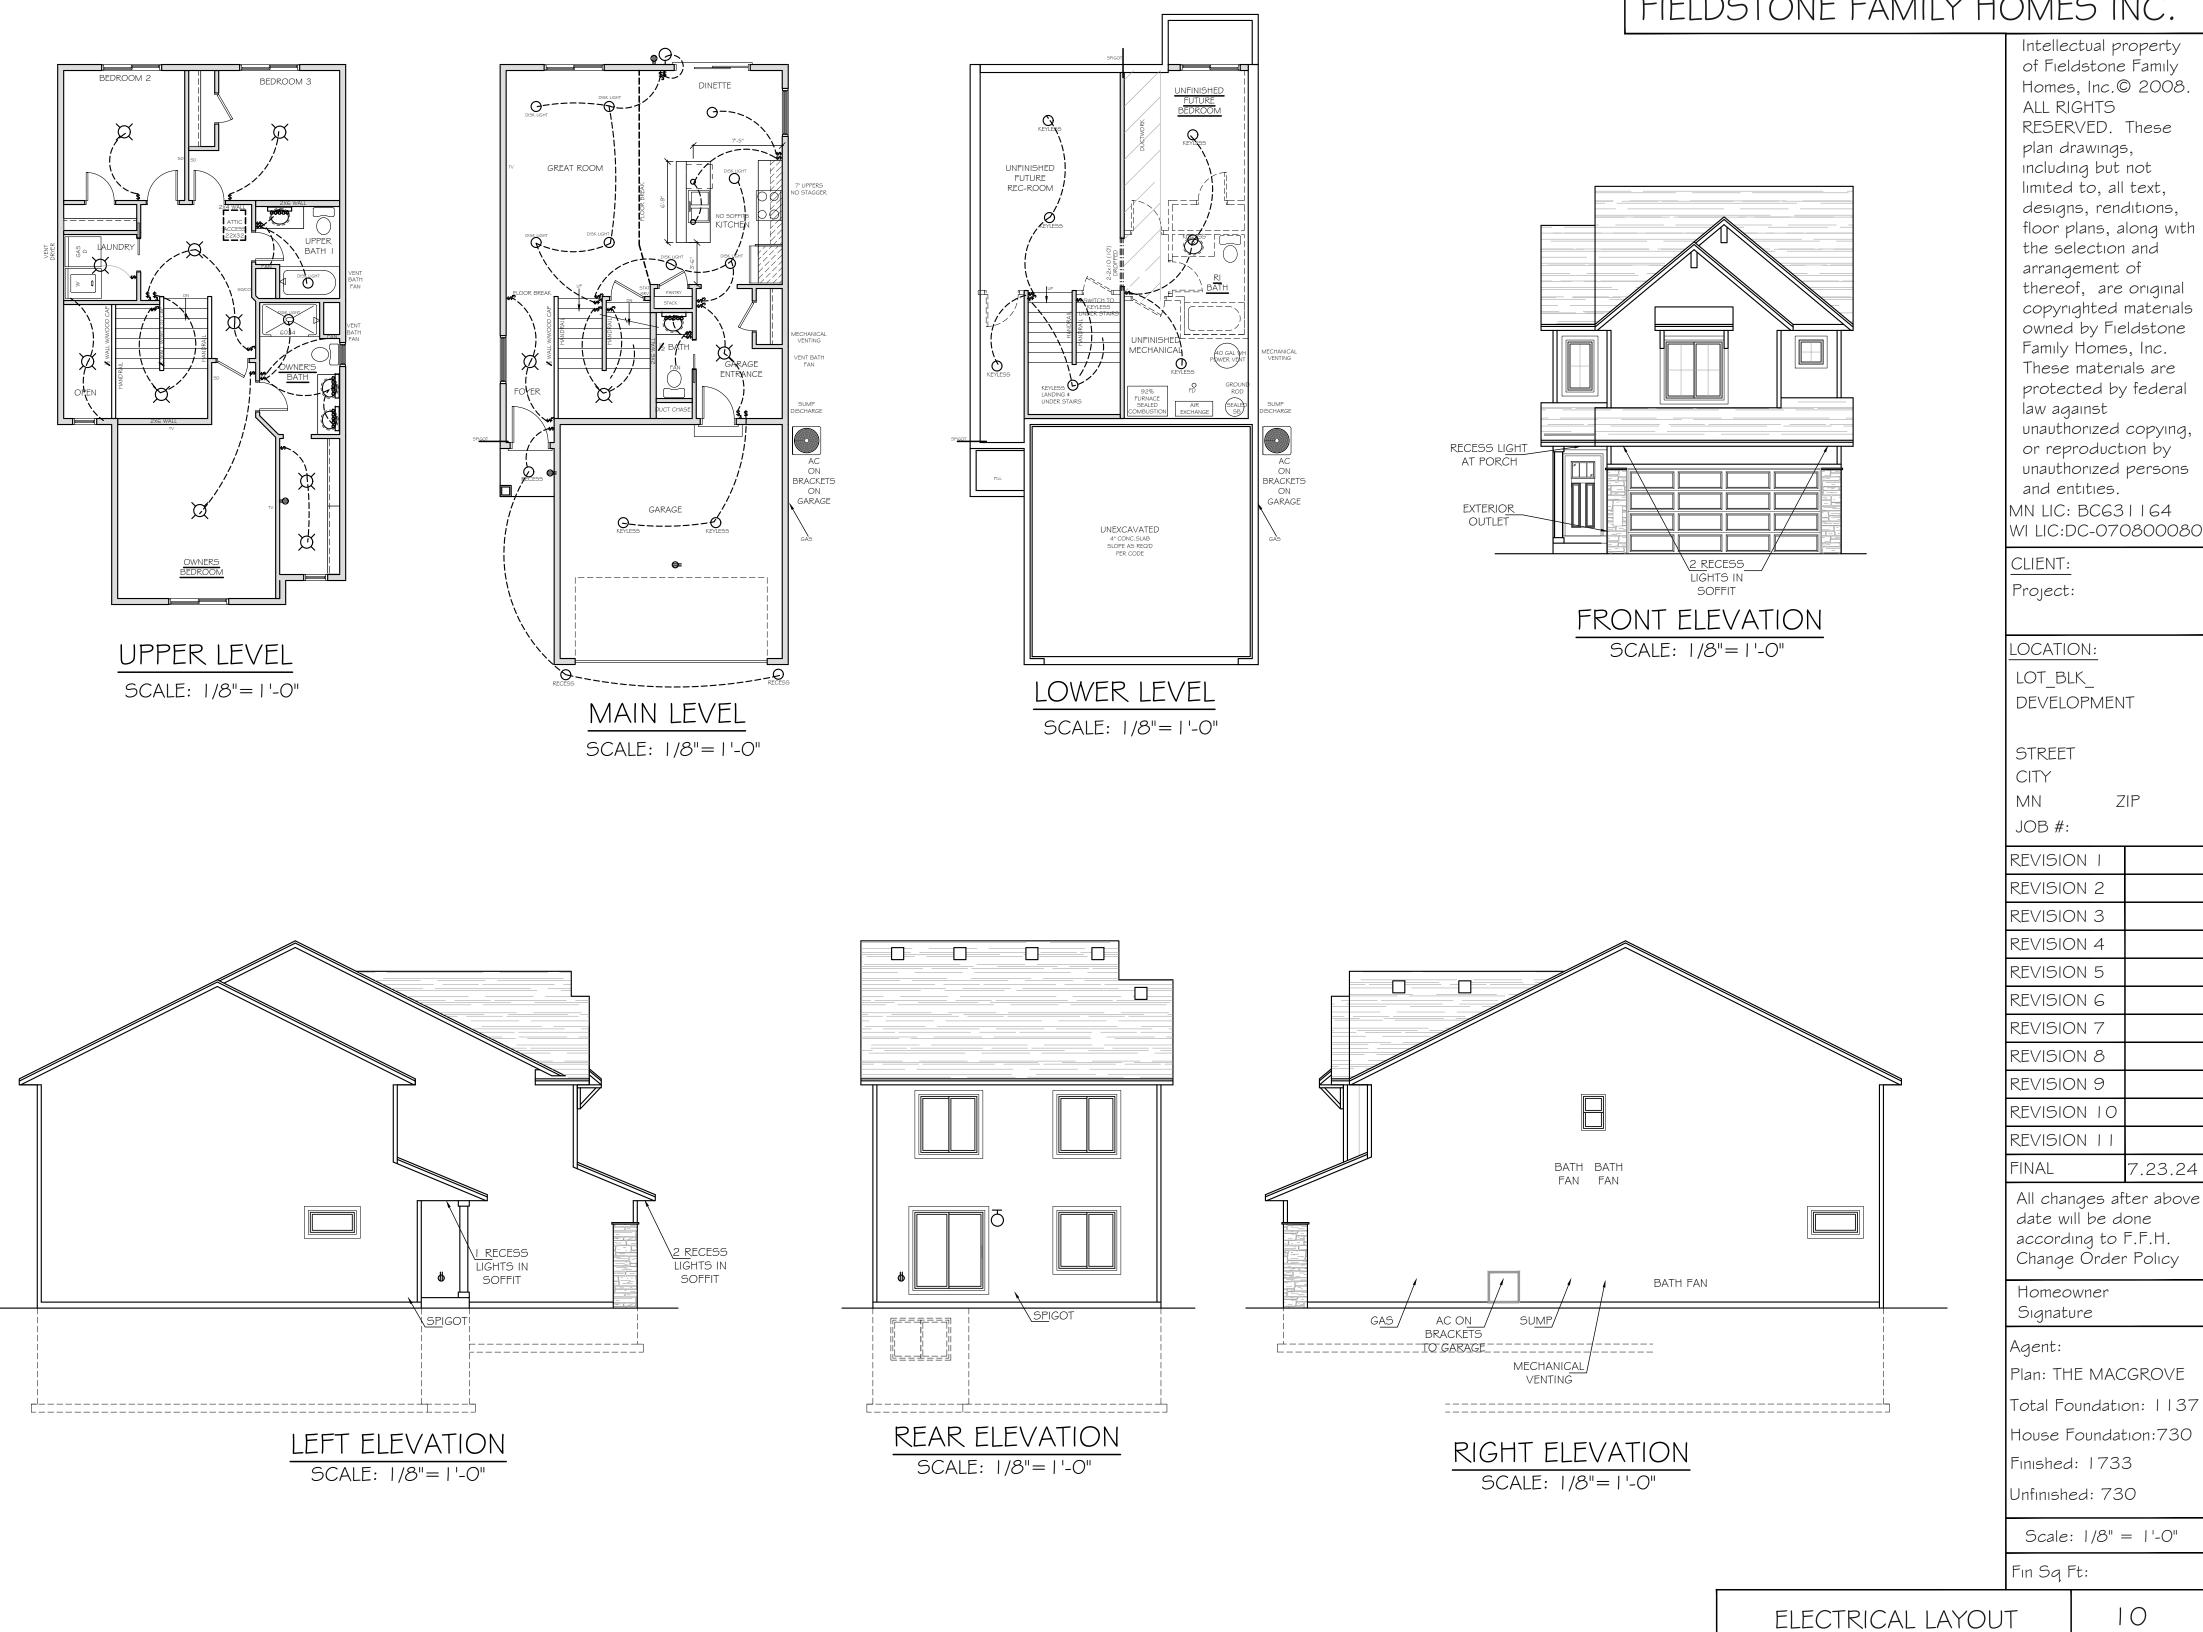

## FIELDSTONE FAMILY HOMES INC.

| of Fiel            | dstone            | roperty<br>Family     |
|--------------------|-------------------|-----------------------|
| Homes<br>ALL RI    |                   | 2008.                 |
|                    | RVED.             | These                 |
|                    | rawings<br>ng but |                       |
|                    | l to, all         |                       |
| Ŭ                  |                   | ditions,              |
|                    | election          | long with<br>and      |
| •                  | ement             |                       |
|                    |                   | orıgınal<br>materıals |
| owned              | by Fie            | eldstone              |
| •                  | Homes             |                       |
|                    |                   | / federal             |
| law ag             |                   |                       |
|                    | orizea<br>roduct  | copying,<br>10n by    |
| unauth             | orized            | persons               |
| and er<br>MN LIC:  |                   |                       |
|                    |                   | 0800080               |
| CLIENT:            |                   |                       |
| Project            | :                 |                       |
| LOCATI             | DN:               |                       |
| LOT BL             |                   |                       |
| DEVELO             | -<br>DPMEN        | Т                     |
| STREET             | Г                 |                       |
| CITY               |                   |                       |
| MN                 | Z                 | (IP                   |
| JOB #:             |                   |                       |
| REVISIC            | DN I              |                       |
| REVISIC            | DN 2              |                       |
| REVISIC            |                   |                       |
| REVISIO            |                   |                       |
| REVISIC<br>REVISIC |                   |                       |
| REVISIC            |                   |                       |
| FINAL              |                   | 7.23.24               |
|                    | laps of           | ter above             |
| date w             | ill be d          | one                   |
| accord             |                   |                       |
| •                  |                   | Policy                |
| Homeo<br>Sıgnatı   |                   |                       |
| Agent:             |                   |                       |
| Plan: TH           | IE MAC            | GROVE                 |
| Total Fc           | oundatio          | on: 1137              |
|                    |                   | cion:730              |
| Finished           |                   |                       |
| Unfinishe          |                   |                       |
| Scale              | :  /4" =          | =  '-0"               |
| Fin Sq f           | t: 736            | )                     |
|                    |                   | 4                     |
|                    |                   |                       |

MAIN LEVEL

|             |                                                                                                                                                                                                                                                  |                                                                                                                                                                                                                                | NU.                                                                                                                                                                                                    |
|-------------|--------------------------------------------------------------------------------------------------------------------------------------------------------------------------------------------------------------------------------------------------|--------------------------------------------------------------------------------------------------------------------------------------------------------------------------------------------------------------------------------|--------------------------------------------------------------------------------------------------------------------------------------------------------------------------------------------------------|
| N<br>V<br>C | Intelled<br>of Fiel<br>Homes<br>ALL RI<br>RESER<br>plan di<br>includi<br>limited<br>desigr<br>floor p<br>the se<br>arrang<br>thered<br>copyri<br>owned<br>Family<br>These<br>proted<br>law ag<br>unauth<br>or rep<br>unauth<br>and er<br>AN LIC: | dstone<br>, Inc. (<br>GHTS<br>VED.<br>rawings<br>ng but<br>I to, all<br>los, rence<br>lection<br>ement<br>of, are<br>ghted<br>Homes<br>materia<br>cted by<br>ainst<br>orized<br>roduct<br>orized<br>ntities.<br>BC63<br>DC-07( | roperty<br>Family<br>2008.<br>These<br>5,<br>not<br>text,<br>ditions,<br>long with<br>and<br>of<br>original<br>materials<br>eldstone<br>5, Inc.<br>als are<br>federal<br>copying,<br>ion by<br>persons |
| -           | OCATIC<br>LOT_BL<br>DEVELC                                                                                                                                                                                                                       | _K_                                                                                                                                                                                                                            | T                                                                                                                                                                                                      |
|             | STREET<br>CITY<br>MN<br>JOB #:                                                                                                                                                                                                                   |                                                                                                                                                                                                                                | ΊΡ                                                                                                                                                                                                     |
| 귀<br>귀      | REVISIC<br>REVISIC<br>REVISIC<br>REVISIC                                                                                                                                                                                                         | DN 2<br>DN 3                                                                                                                                                                                                                   |                                                                                                                                                                                                        |
| 귀<br>귀      | REVISIC<br>REVISIC<br>REVISIC                                                                                                                                                                                                                    | DN 6<br>DN 7                                                                                                                                                                                                                   |                                                                                                                                                                                                        |
| 키           | REVISIC<br>REVISIC<br>FINAL                                                                                                                                                                                                                      | DN IO                                                                                                                                                                                                                          | 7.23.24                                                                                                                                                                                                |
|             | date w<br>accord<br>Change                                                                                                                                                                                                                       | III be do<br>Ing to<br>Order                                                                                                                                                                                                   | F.F.H.                                                                                                                                                                                                 |
|             | Homeo<br>Sıgnatı<br>Agent:<br>Plan: TH                                                                                                                                                                                                           | Jre                                                                                                                                                                                                                            | GROVE                                                                                                                                                                                                  |
| F           |                                                                                                                                                                                                                                                  | <sup>-</sup> oundat<br>I: 1733                                                                                                                                                                                                 |                                                                                                                                                                                                        |
| -<br>f      | Scale:<br>-in Sq f                                                                                                                                                                                                                               | :  /4" =<br>=t:  00                                                                                                                                                                                                            |                                                                                                                                                                                                        |
| 1           |                                                                                                                                                                                                                                                  |                                                                                                                                                                                                                                | 5                                                                                                                                                                                                      |

UPPER LEVEL

FULL BASEMENT

ALL STRUCTURAL LUMBER WHITES NO. 2 OR BETTER

WINDOWS ARE MAXIMUM OF .30 U-VALUE WITH MAXIMUM SHGC .29 WINDOW FALL PROTECTION PER R312.2.1 AND R312.2.2 PATIO DOORS .30U AND .26 SHGC ALL STEEL DOORS . 19U

# FIELDSTONE FAMILY HOMES INC.

75% OF THE BULBS IN PERMANENTLY INSTALLED LIGHT FIXTURES MUST BE HIGH EFFICACY. THIS REQUIREMENT APPLIES TO INDOOR AND OUTDOOR FIXTURES, INCLUDING ACCESSORY STRUCTURES AND GARAGES. HIGH EFFICACY BULBS ARE: 60 LUMENS/W FOR LAMPS OVER 40W; 50 LUMENS/W FOR LAMPS OVER 15W TO 40W; 40 LUMENS/W FOR LAMPS 15W OR LESS

R 404.1 LIGHTING EQUIPMENT A MINIMUM OF 75 PERCENT OF THE LAMPS IN PERMANENTLY INSTALLED LIGHTING FIXTURES SHALL BE HIGH-EFFICACY LAMPS OR A MINIMUM OF 75 PERCENT OF THE PERMANENTLY INSTALLED LIGHTING FIXTURES SHALL CONTAIN ONLY HIGH EFFICACY LAMPS.