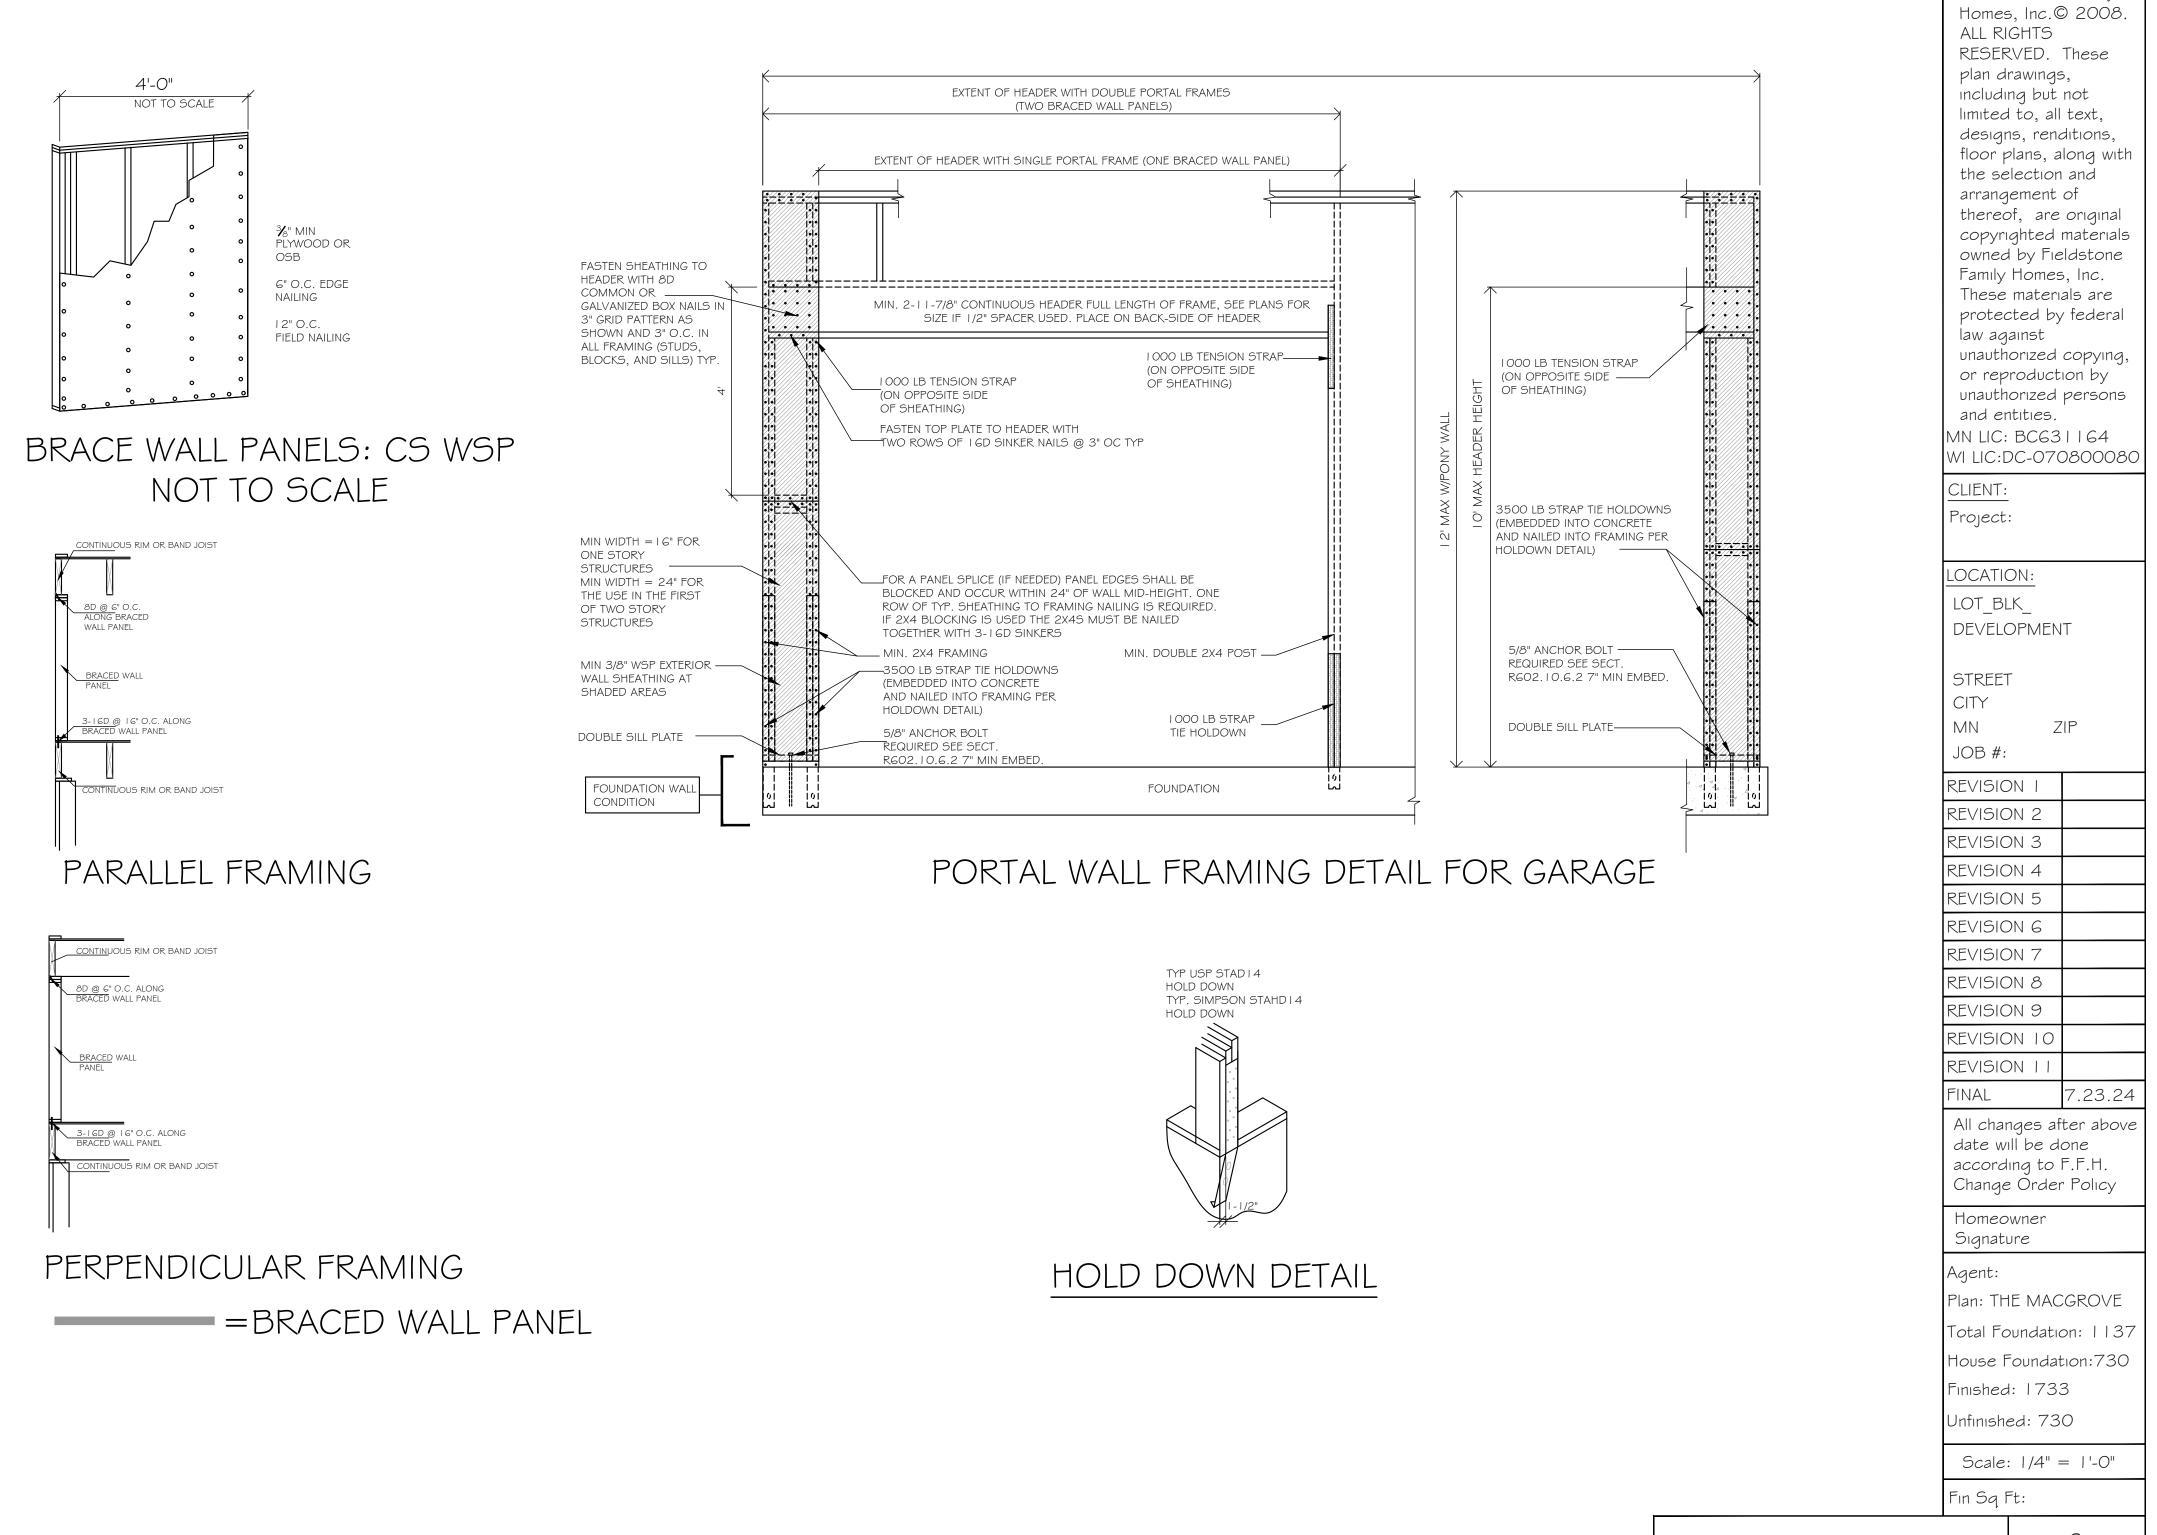

DETAILS

Intellectual property of Fieldstone Family

BRACE WALL DETAILS

Intellectual property of Fieldstone Family Homes, Inc.© 2008. ALL RIGHTS RESERVED. These plan drawings, including but not limited to, all text, designs, renditions, floor plans, along with the selection and arrangement of thereof, are original copyrighted materials owned by Fieldstone Family Homes, Inc. These materials are protected by federal law against unauthorized copying, or reproduction by unauthorized persons and entities. MN LIC: BC631164 WI LIC:DC-070800080 CLIENT: Project: LOCATION: LOT\_BLK\_ DEVELOPMENT STREET CITY ZIP MN JOB #: REVISION I **REVISION 2 REVISION 3 REVISION 4 REVISION 5** REVISION 6 **REVISION 7 REVISION 8 REVISION 9** REVISION 10 REVISION | | FINAL 7.23.24 All changes after above date will be done according to F.F.H. Change Order Policy Homeowner Signature Agent: Plan: THE MACGROVE Total Foundation: 1137 House Foundation:730 Finished: 1733 Unfinished: 730 Scale: |/8" = |'-0" Fin Sq Ft: BRACE WALL LAYOUT 9