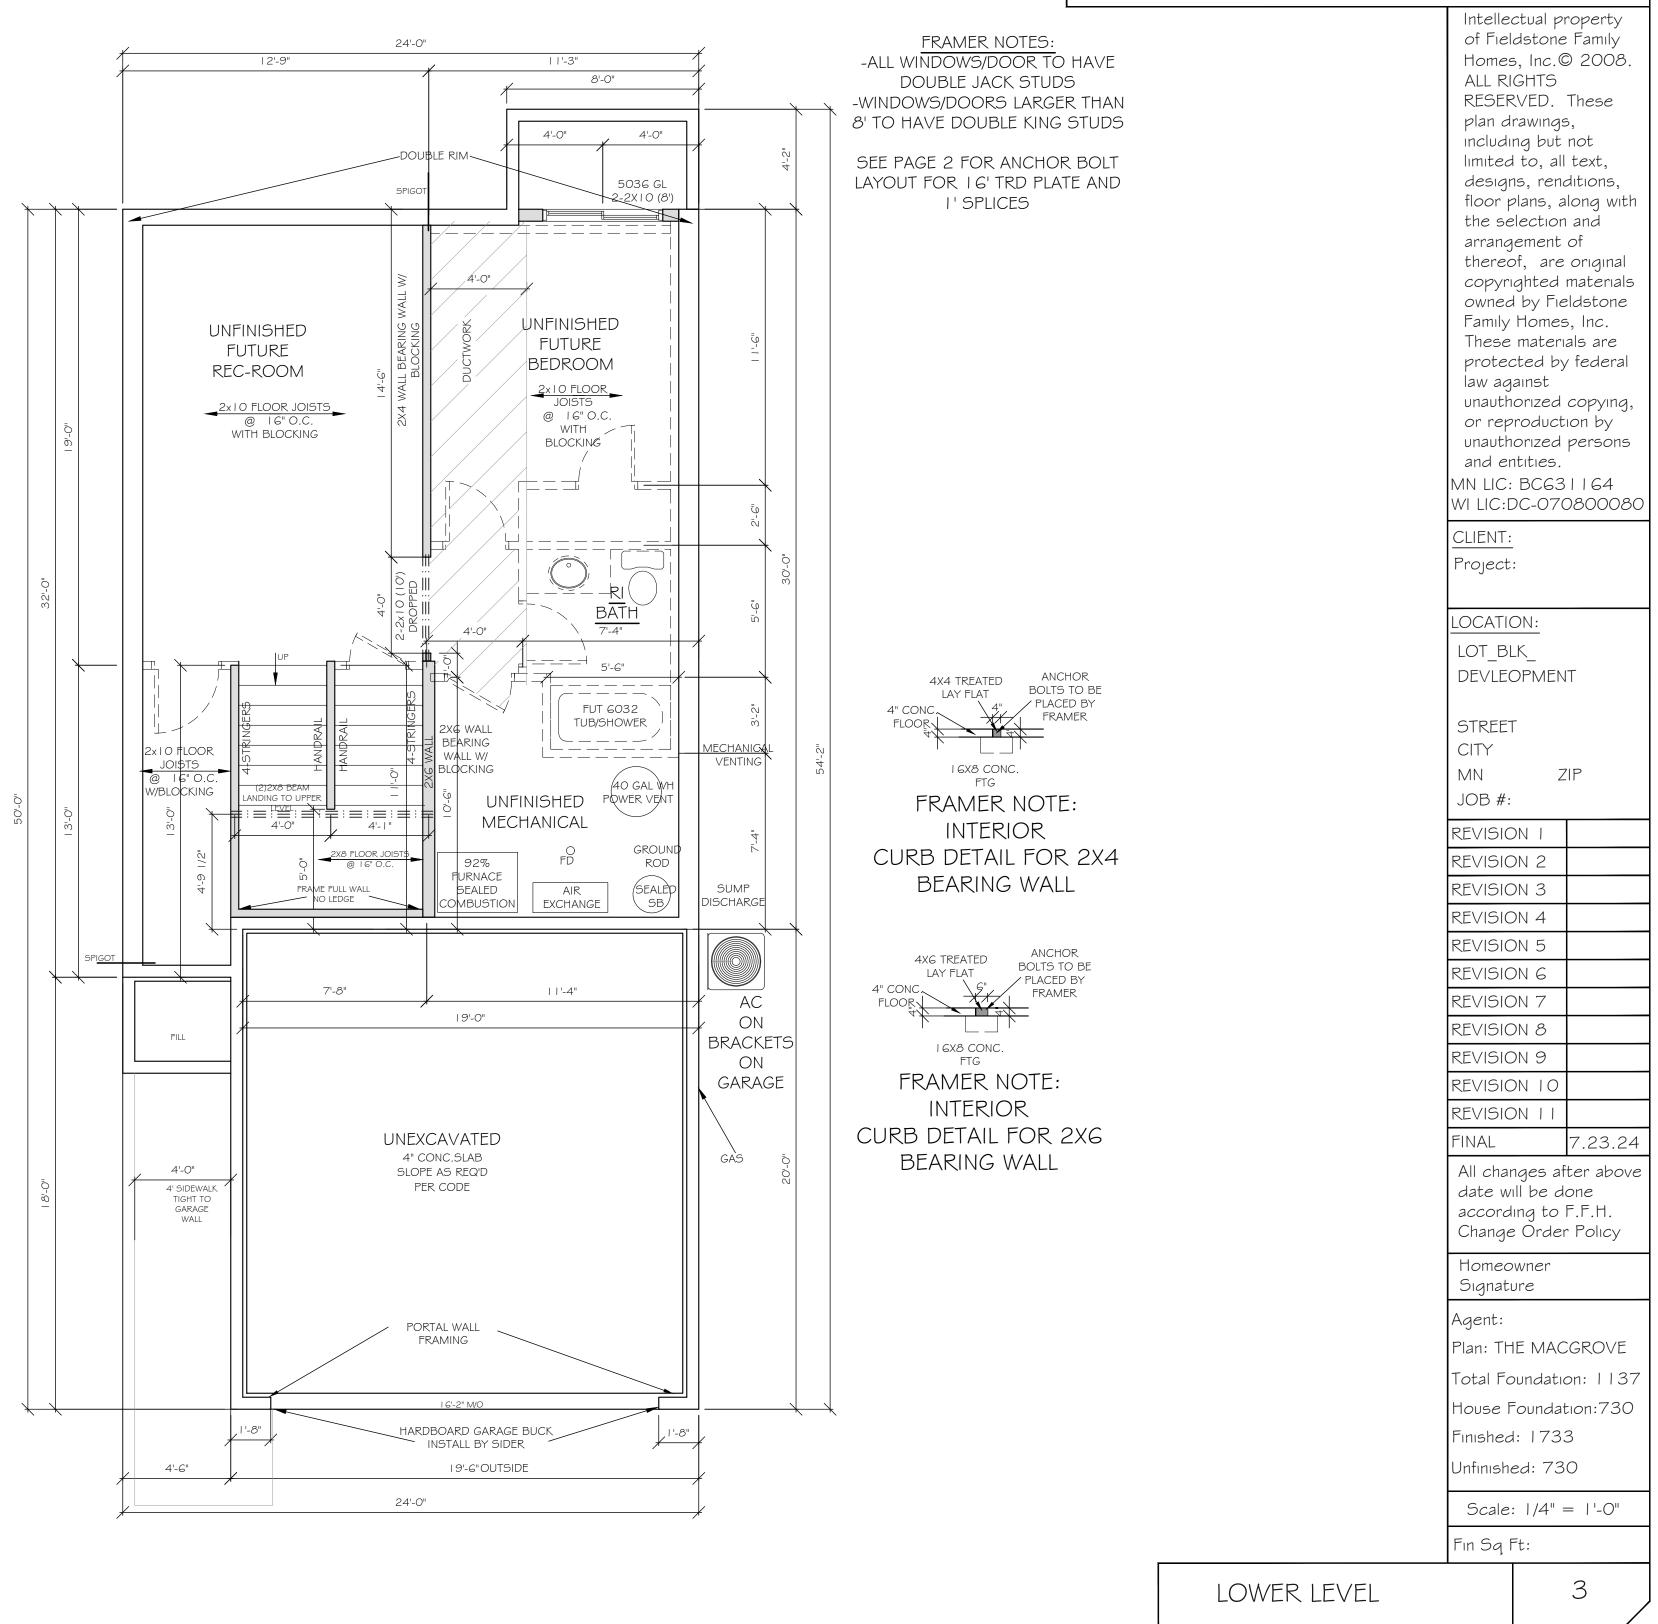

#### FRAMER NOTES: -ALL WINDOWS/DOOR TO HAVE DOUBLE JACK STUDS -WINDOWS/DOORS LARGER THAN 8' TO HAVE DOUBLE KING STUDS

Intellectual property of Fieldstone Family Homes, Inc. © 2008. ALL RIGHTS RESERVED. These plan drawings, including but not limited to, all text, designs, renditions, floor plans, along with the selection and arrangement of thereof, are original copyrighted materials owned by Fieldstone Family Homes, Inc. These materials are protected by federal law against unauthorized copying, or reproduction by unauthorized persons and entities. MN LIC: BC631164 WI LIC:DC-070800080 CLIENT: Project: LOCATION: lot blk DEVELOPMENT STREET CITY MN ZIP JOB #: REVISION **REVISION 2 REVISION 3 REVISION 4 REVISION 5** REVISION 6 **REVISION 7 REVISION 8 REVISION 9** REVISION 10 REVISION | | FINAL 7.23.24 All changes after above date will be done according to F.F.H. Change Order Policy Homeowner Signature Agent: Plan: THE MACGROVE Total Foundation: 1137 House Foundation:730 Finished: 1733 Unfinished: 730 Scale: 1/4'' = 1'-0''Fin Sq Ft: