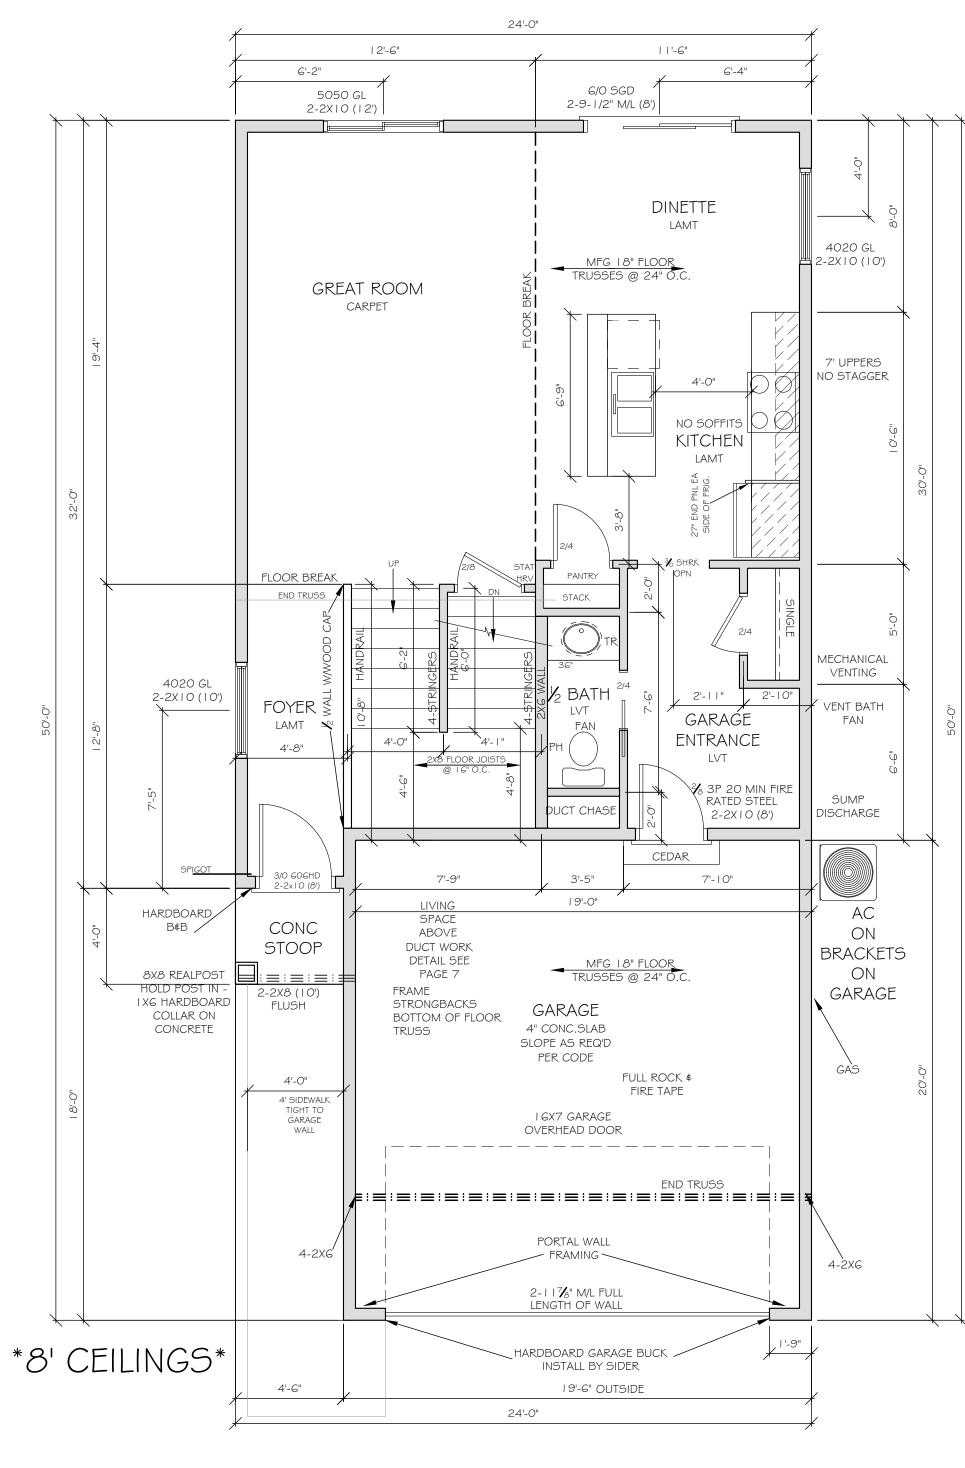

MAIN LEVEL

|             |                                                                                                                                                                                                                                                  |                                                                                                                                                                                                                                | NU.                                                                                                                                                                                                    |
|-------------|--------------------------------------------------------------------------------------------------------------------------------------------------------------------------------------------------------------------------------------------------|--------------------------------------------------------------------------------------------------------------------------------------------------------------------------------------------------------------------------------|--------------------------------------------------------------------------------------------------------------------------------------------------------------------------------------------------------|
| N<br>V<br>C | Intelled<br>of Fiel<br>Homes<br>ALL RI<br>RESER<br>plan di<br>includi<br>limited<br>desigr<br>floor p<br>the se<br>arrang<br>thered<br>copyri<br>owned<br>Family<br>These<br>proted<br>law ag<br>unauth<br>or rep<br>unauth<br>and er<br>AN LIC: | dstone<br>, Inc. (<br>GHTS<br>VED.<br>rawings<br>ng but<br>I to, all<br>los, rence<br>lection<br>ement<br>of, are<br>ghted<br>Homes<br>materia<br>cted by<br>ainst<br>orized<br>roduct<br>orized<br>ntities.<br>BC63<br>DC-07( | roperty<br>Family<br>2008.<br>These<br>5,<br>not<br>text,<br>ditions,<br>long with<br>and<br>of<br>original<br>materials<br>eldstone<br>5, Inc.<br>als are<br>federal<br>copying,<br>ion by<br>persons |
| -           | OCATIC<br>LOT_BL<br>DEVELC                                                                                                                                                                                                                       | _K_                                                                                                                                                                                                                            | T                                                                                                                                                                                                      |
|             | STREET<br>CITY<br>MN<br>JOB #:                                                                                                                                                                                                                   |                                                                                                                                                                                                                                | ΊΡ                                                                                                                                                                                                     |
| 귀<br>귀      | REVISIC<br>REVISIC<br>REVISIC<br>REVISIC                                                                                                                                                                                                         | DN 2<br>DN 3                                                                                                                                                                                                                   |                                                                                                                                                                                                        |
| 귀<br>귀      | REVISIC<br>REVISIC<br>REVISIC                                                                                                                                                                                                                    | DN 6<br>DN 7                                                                                                                                                                                                                   |                                                                                                                                                                                                        |
| 키           | REVISIC<br>REVISIC<br>FINAL                                                                                                                                                                                                                      | DN IO                                                                                                                                                                                                                          | 7.23.24                                                                                                                                                                                                |
|             | date w<br>accord<br>Change                                                                                                                                                                                                                       | III be do<br>Ing to<br>Order                                                                                                                                                                                                   | F.F.H.                                                                                                                                                                                                 |
|             | Homeo<br>Sıgnatı<br>Agent:<br>Plan: TH                                                                                                                                                                                                           | Jre                                                                                                                                                                                                                            | GROVE                                                                                                                                                                                                  |
| F           |                                                                                                                                                                                                                                                  | <sup>-</sup> oundat<br>I: 1733                                                                                                                                                                                                 |                                                                                                                                                                                                        |
| -<br>f      | Scale:<br>-in Sq f                                                                                                                                                                                                                               | :  /4" =<br>=t:  00                                                                                                                                                                                                            |                                                                                                                                                                                                        |
| 1           |                                                                                                                                                                                                                                                  |                                                                                                                                                                                                                                | 5                                                                                                                                                                                                      |