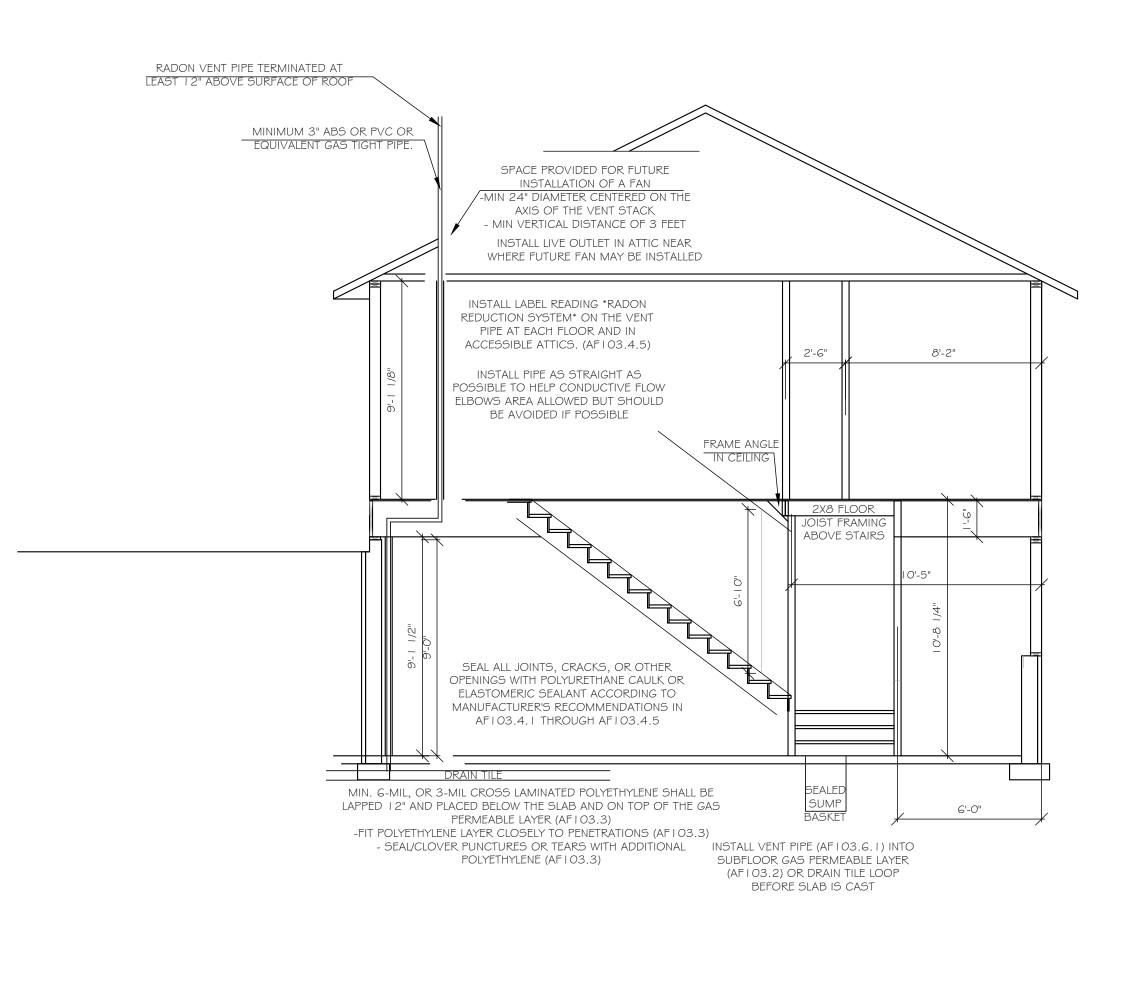

### FIELDSTONE FAMILY HOMES INC.



### FIELDSTONE FAMILY HOMES INC.





### FIELDSTONE FAMILY HOMES INC.



ALL STRUCTURAL LUMBER



## INTERIOR STAIR DETAIL



### FIELDSTONE FAMILY HOMES INC.



# GARAGE COMMON WALL

|   | Intellectual property<br>of Fieldstone Family<br>Homes, Inc.© 2008.<br>ALL RIGHTS<br>RESERVED. These<br>plan drawings,<br>including but not<br>limited to, all text,<br>designs, renditions,<br>floor plans, along with<br>the selection and<br>arrangement of<br>thereof, are original<br>copyrighted materials<br>owned by Fieldstone<br>Family Homes, Inc.<br>These materials are<br>protected by federal<br>law against<br>unauthorized copying,<br>or reproduction by<br>unauthorized persons<br>and entities |          |  |
|---|----------------------------------------------------------------------------------------------------------------------------------------------------------------------------------------------------------------------