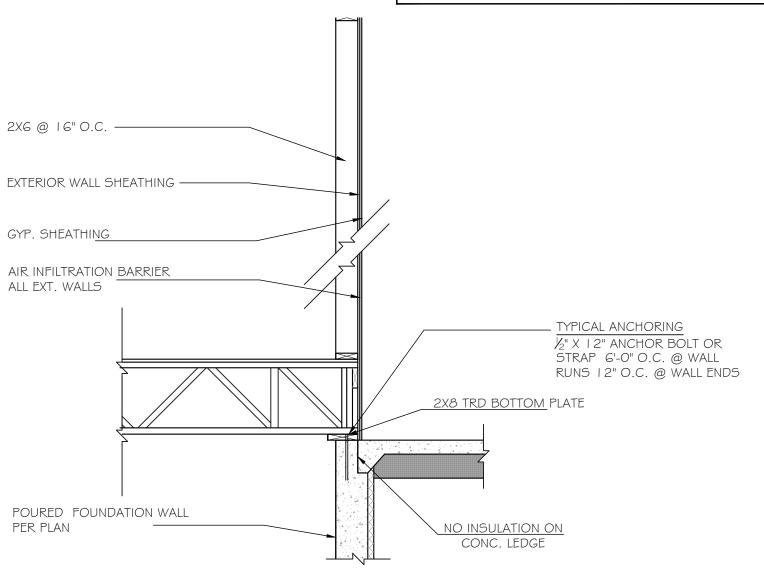

# GARAGE COMMON WALL

|   | Intellectual property<br>of Fieldstone Family<br>Homes, Inc.© 2008.<br>ALL RIGHTS<br>RESERVED. These<br>plan drawings,<br>including but not<br>limited to, all text,<br>designs, renditions,<br>floor plans, along with<br>the selection and<br>arrangement of<br>thereof, are original<br>copyrighted materials<br>owned by Fieldstone<br>Family Homes, Inc.<br>These materials are<br>protected by federal<br>law against<br>unauthorized copying,<br>or reproduction by<br>unauthorized persons<br>and entities |          |  |
|---|--------------------------------------------------------------------------------------------------------------------------------------------------------------------------------------------------------------------------------------------------------------------------------------------------------------------------------------------------------------------------------------------------------------------------------------------------------------------------------------------------------------------|----------|--|
|   | and entities.                                                                                                                                                                                                                                                                                                                                                                                                                                                                                                      |          |  |
|   | MN LIC: BC63     64<br>WI LIC:DC-070800080                                                                                                                                                                                                                                                                                                                                                                                                                                                                         |          |  |
|   |                                                                                                                                                                                                                                                                                                                                                                                                                                                                                                                    |          |  |
|   | CLIENT:                                                                                                                                                                                                                                                                                                                                                                                                                                                                                                            |          |  |
|   | Project:                                                                                                                                                                                                                                                                                                                                                                                                                                                                                                           |          |  |
|   |                                                                                                                                                                                                                                                                                                                                                                                                                                                                                                                    |          |  |
|   | LOCATION:                                                                                                                                                                                                                                                                                                                                                                                                                                                                                                          |          |  |
|   | LOT _ BLK_                                                                                                                                                                                                                                                                                                                                                                                                                                                                                                         |          |  |
|   | DEVELOPMENT                                                                                                                                                                                                                                                                                                                                                                                                                                                                                                        |          |  |
|   |                                                                                                                                                                                                                                                                                                                                                                                                                                                                                                                    |          |  |
|   | Street                                                                                                                                                                                                                                                                                                                                                                                                                                                                                                             |          |  |
|   |                                                                                                                                                                                                                                                                                                                                                                                                                                                                                                                    |          |  |
|   | MN ZIP                                                                                                                                                                                                                                                                                                                                                                                                                                                                                                             |          |  |
|   | JOB #:                                                                                                                                                                                                                                                                                                                                                                                                                                                                                                             |          |  |
|   | REVISION I                                                                                                                                                                                                                                                                                                                                                                                                                                                                                                         |          |  |
| ſ | REVISION 2                                                                                                                                                                                                                                                                                                                                                                                                                                                                                                         |          |  |
| ľ | REVISION 3                                                                                                                                                                                                                                                                                                                                                                                                                                                                                                         |          |  |
| ľ | REVISION 4                                                                                                                                                                                                                                                                                                                                                                                                                                                                                                         |          |  |
| ŀ | REVISION 5                                                                                                                                                                                                                                                                                                                                                                                                                                                                                                         |          |  |
|   | REVISION 6                                                                                                                                                                                                                                                                                                                                                                                                                                                                                                         |          |  |
|   | REVISION 7                                                                                                                                                                                                                                                                                                                                                                                                                                                                                                         |          |  |
|   | REVISION 8                                                                                                                                                                                                                                                                                                                                                                                                                                                                                                         |          |  |
| ŀ | REVISION 9                                                                                                                                                                                                                                                                                                                                                                                                                                                                                                         | <u> </u> |  |
| ŀ | REVISION 10                                                                                                                                                                                                                                                                                                                                                                                                                                                                                                        |          |  |
|   | REVISION                                                                                                                                                                                                                                                                                                                                                                                                                                                                                                           |          |  |
| ŀ | FINAL                                                                                                                                                                                                                                                                                                                                                                                                                                                                                                              | 3.20.23  |  |
| ŀ |                                                                                                                                                                                                                                                                                                                                                                                                                                                                                                                    |          |  |
|   | All changes after above<br>date will be done                                                                                                                                                                                                                                                                                                                                                                                                                                                                       |          |  |
|   | according to F.F.H.                                                                                                                                                                                                                                                                                                                                                                                                                                                                                                |          |  |
|   | Change Order Policy                                                                                                                                                                                                                                                                                                                                                                                                                                                                                                |          |  |
| ſ | Homeowner                                                                                                                                                                                                                                                                                                                                                                                                                                                                                                          |          |  |
| ŀ | Signature                                                                                                                                                                                                                                                                                                                                                                                                                                                                                                          |          |  |
|   | Agent:                                                                                                                                                                                                                                                                                                                                                                                                                                                                                                             |          |  |
|   | Plan: ROSEMARK A                                                                                                                                                                                                                                                                                                                                                                                                                                                                                                   |          |  |
|   | Total Foundation: 1888                                                                                                                                                                                                                                                                                                                                                                                                                                                                                             |          |  |
|   | House Foundation: 1392                                                                                                                                                                                                                                                                                                                                                                                                                                                                                             |          |  |
|   | Finished: 2427                                                                                                                                                                                                                                                                                                                                                                                                                                                                                                     |          |  |
|   | Unfinished: 376                                                                                                                                                                                                                                                                                                                                                                                                                                                                                                    |          |  |
|   |                                                                                                                                                                                                                                                                                                                                                                                                                                                                                                                    |          |  |
|   | Scale:  /4" =  '-0"                                                                                                                                                                                                                                                                                                                                                                                                                                                                                                |          |  |
|   | Fin Sq Ft:                                                                                                                                                                                                                                                                                                                                                                                                                                                                                                         |          |  |
|   | ,                                                                                                                                                                                                                                                                                                                                                                                                                                                                                                                  |          |  |
|   |                                                                                                                                                                                                                                                                                                                                                                                                                                                                                                                    | 6        |  |