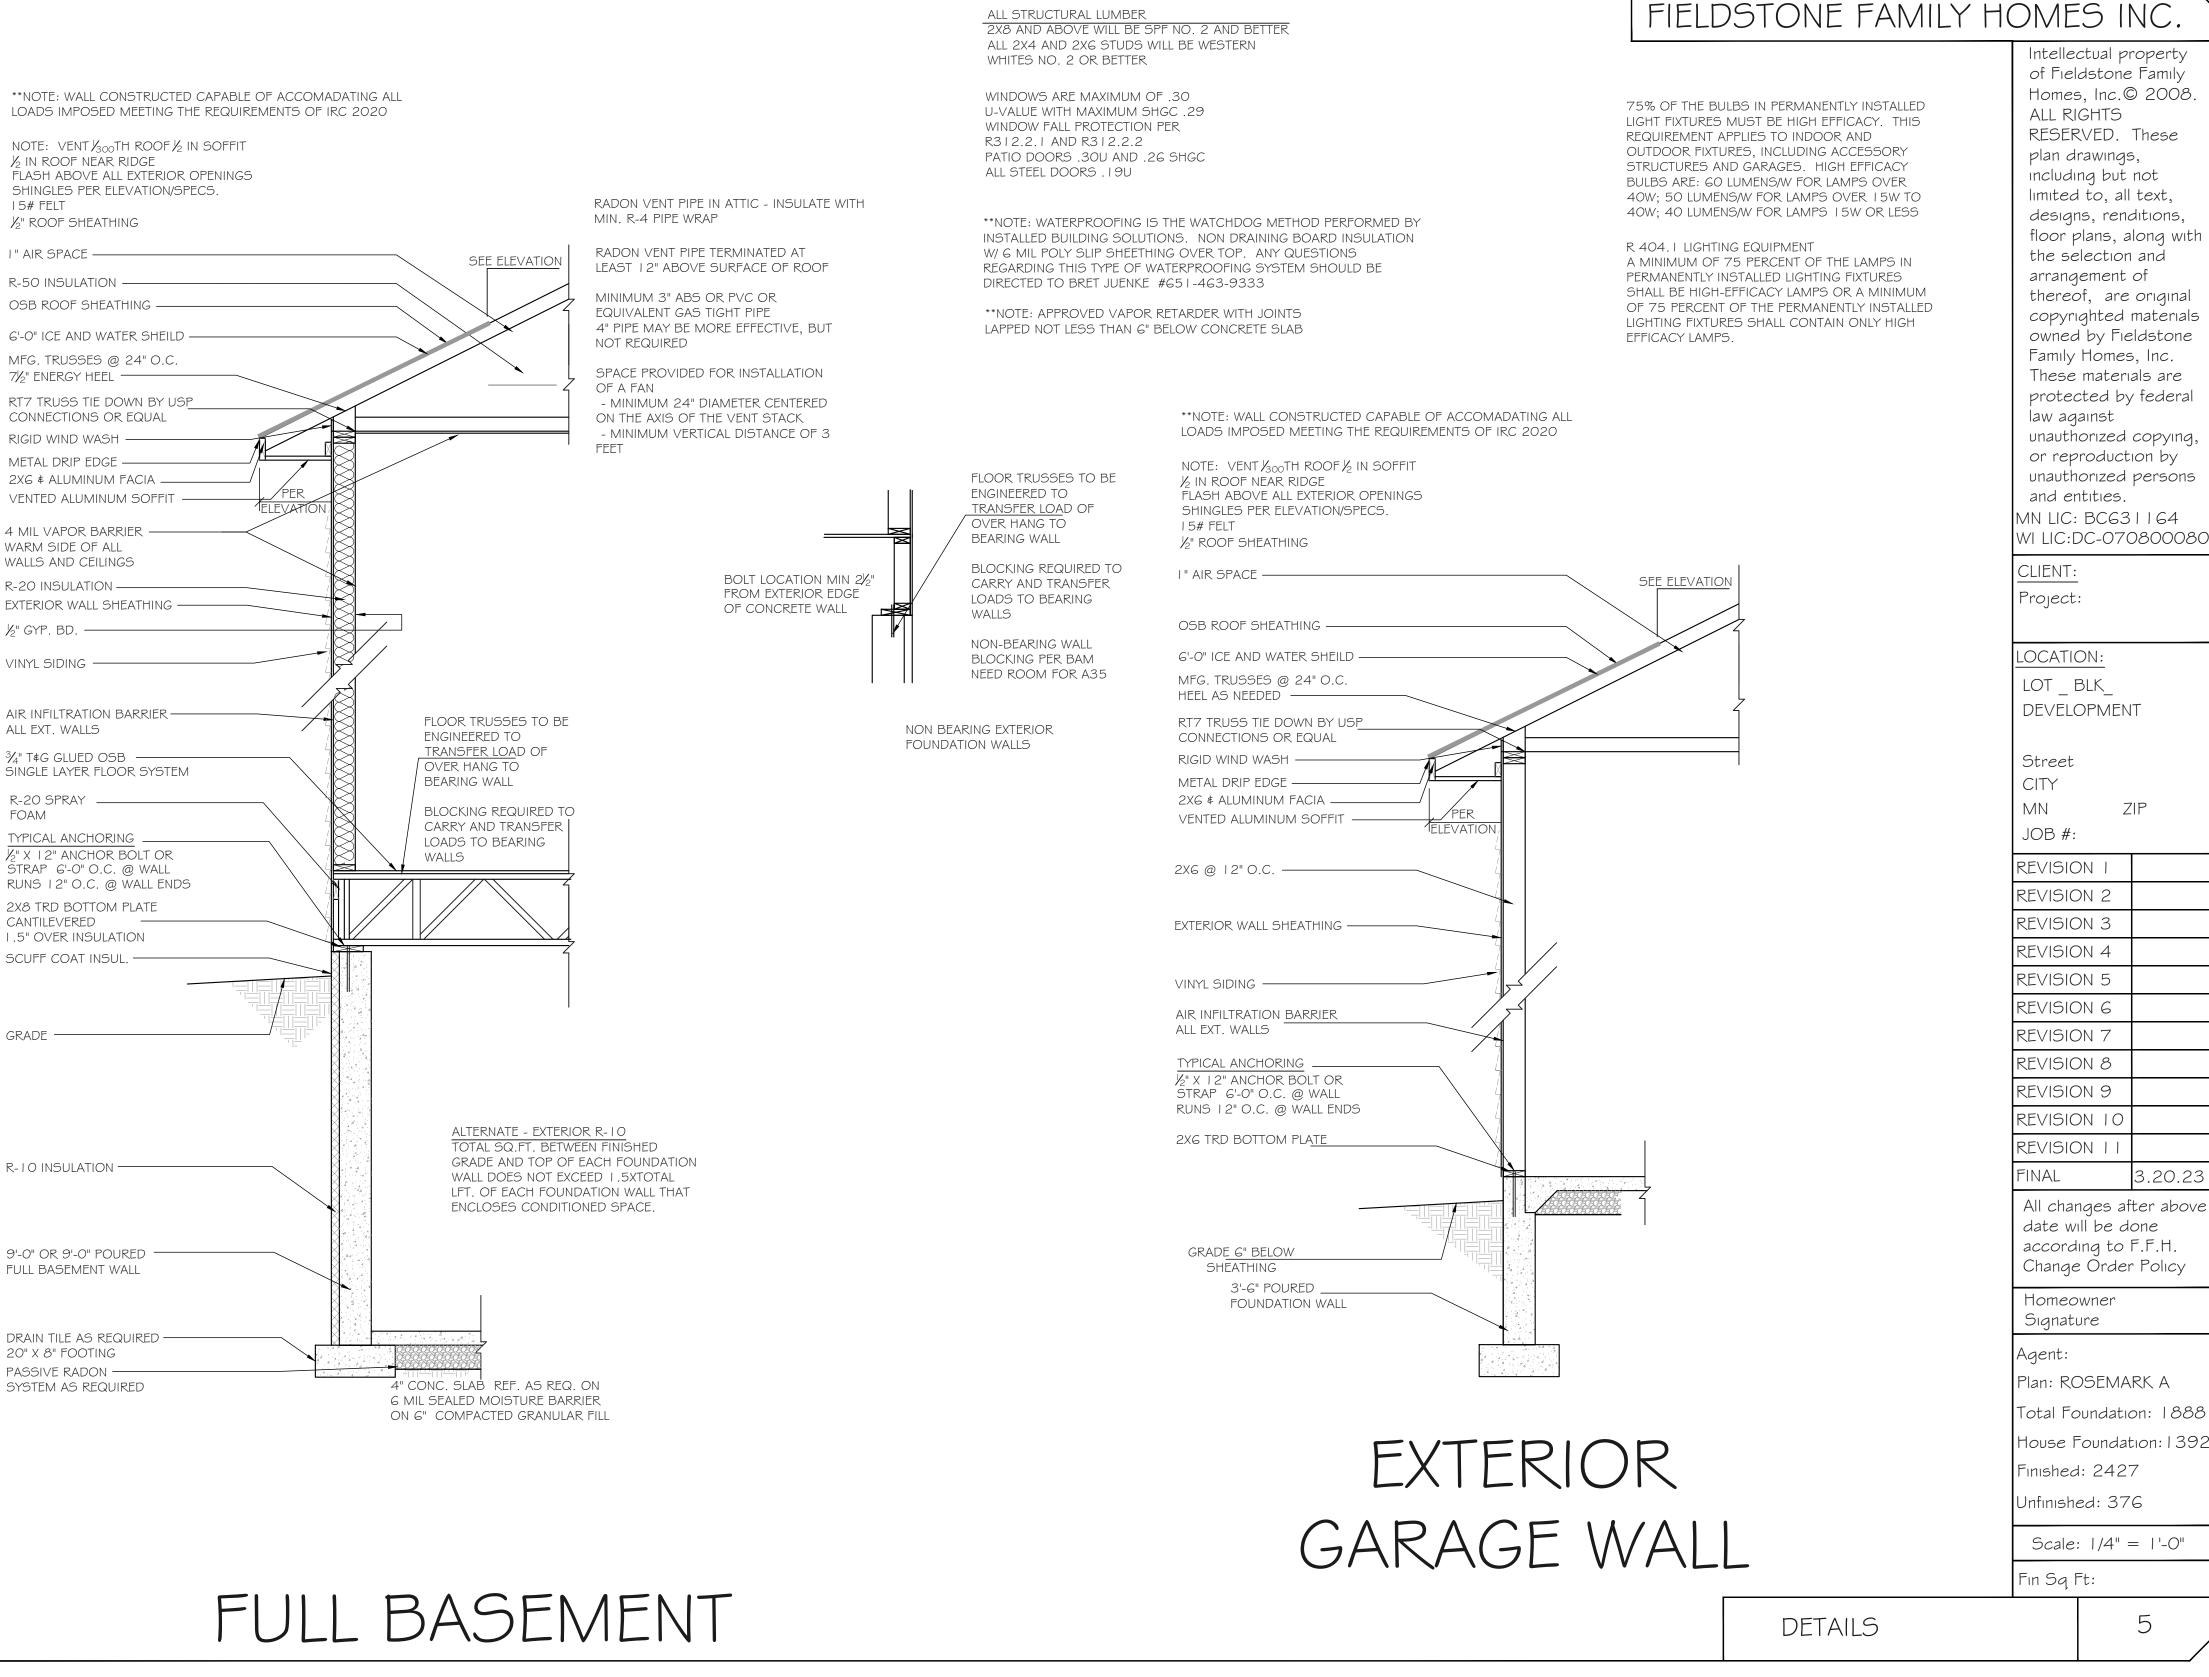

### FIELDSTONE FAMILY HOMES INC.



### FIELDSTONE FAMILY HOMES INC.





### FIELDSTONE FAMILY HOMES INC.



ALL STRUCTURAL LUMBER



## INTERIOR STAIR DETAIL



### FIELDSTONE FAMILY HOMES INC.



# GARAGE COMMON WALL

|   | Intellectual property<br>of Fieldstone Family<br>Homes, Inc.© 2008.<br>ALL RIGHTS<br>RESERVED. These<br>plan drawings,<br>including but not<br>limited to, all text,<br>designs, renditions,<br>floor plans, along with<br>the selection and<br>arrangement of<br>thereof, are original<br>copyrighted materials<br>owned by Fieldstone<br>Family Homes, Inc.<br>These materials are<br>protected by federal<br>law against<br>unauthorized copying,<br>or reproduction by<br>unauthorized persons<br>and entities |          |  |
|---|-----------------------------------------------------------------------------------------------------------------------------------------------------------------