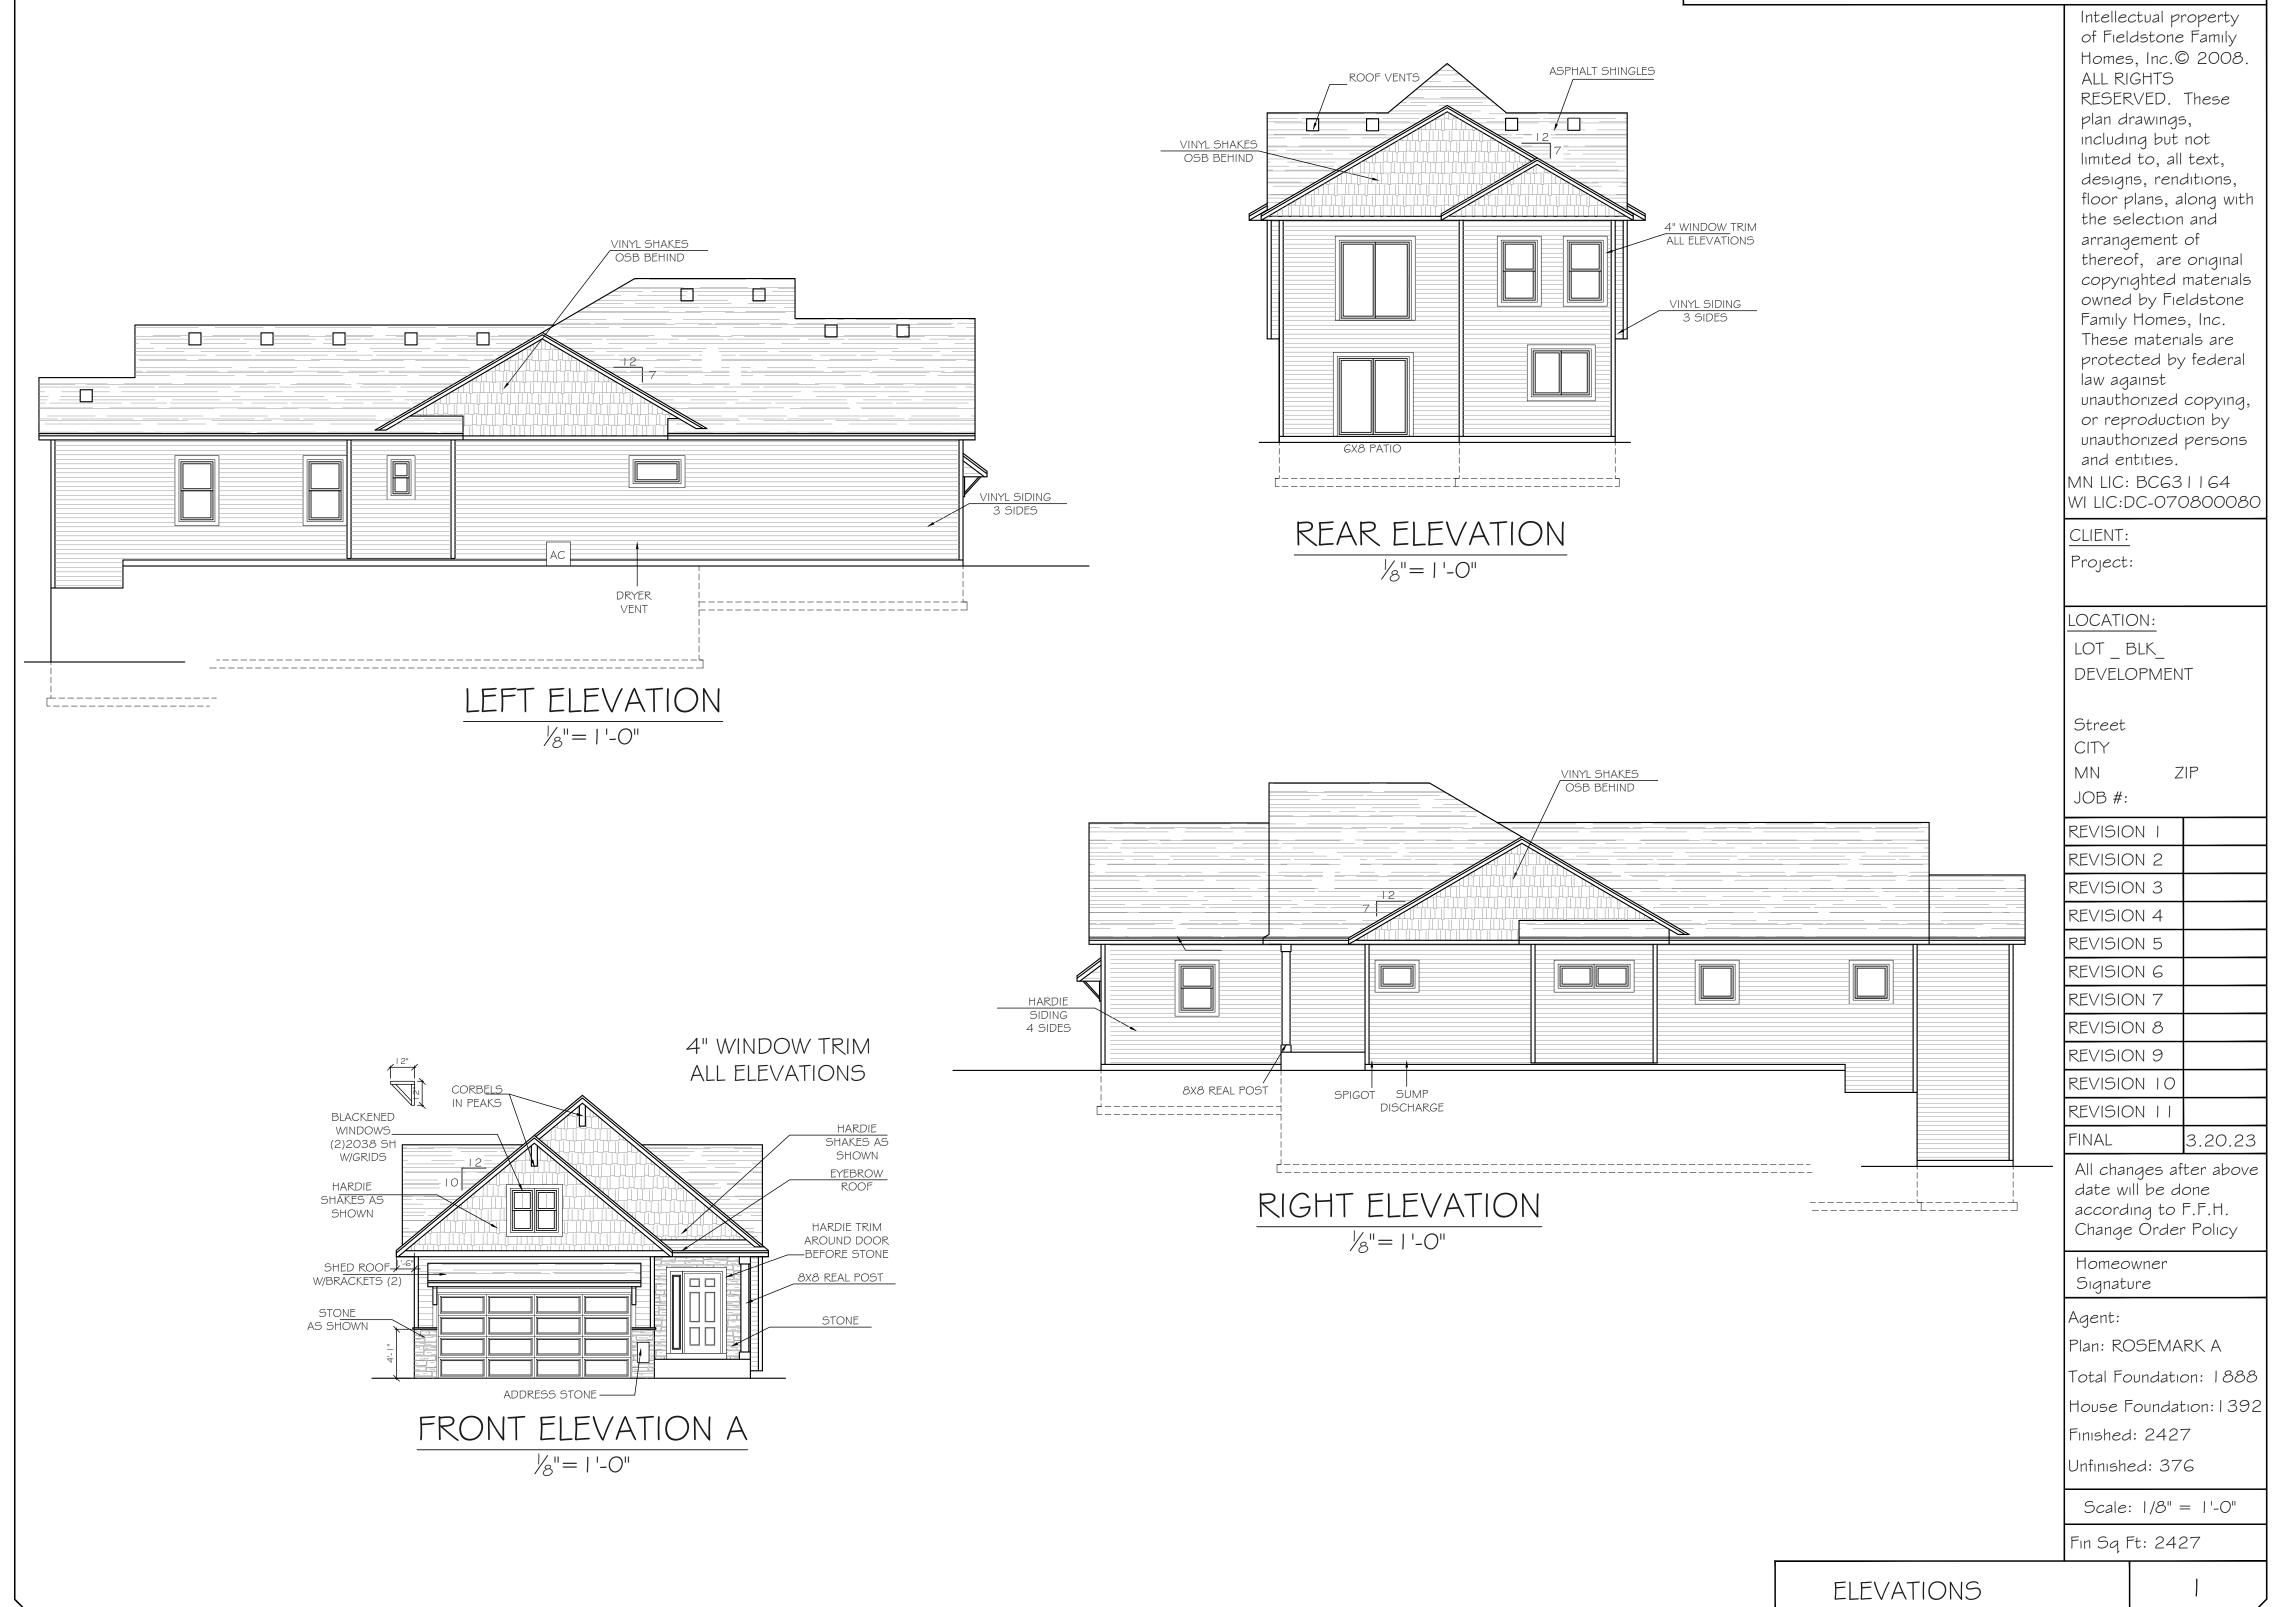

### FIELDSTONE FAMILY HOMES INC.



### FIELDSTONE FAMILY HOMES INC.





### FIELDSTONE FAMILY HOMES INC.



ALL STRUCTURAL LUMBER



## INTERIOR STAIR DETAIL



### FIELDSTONE FAMILY HOMES INC.



# GARAGE COMMON WALL

|   | Intellectual property<br>of Fieldstone Family<br>Homes, Inc.© 2008.<br>ALL RIGHTS<br>RESERVED. These<br>plan drawings,<br>including but not<br>limited to, all text,<br>designs, renditions,<br>floor plans, along with<br>the selection and<br>arrangement of<br>thereof, are original<br>copyrighted materials<br>owned by Fieldstone<br>Family Homes, Inc.<br>These materials are<br>protected by federal<br>law against<br>unauthorized copying,<br>or reproduction by<br>unauthorized persons<br>and entities |          |  |
|---|---------------------------------------------------