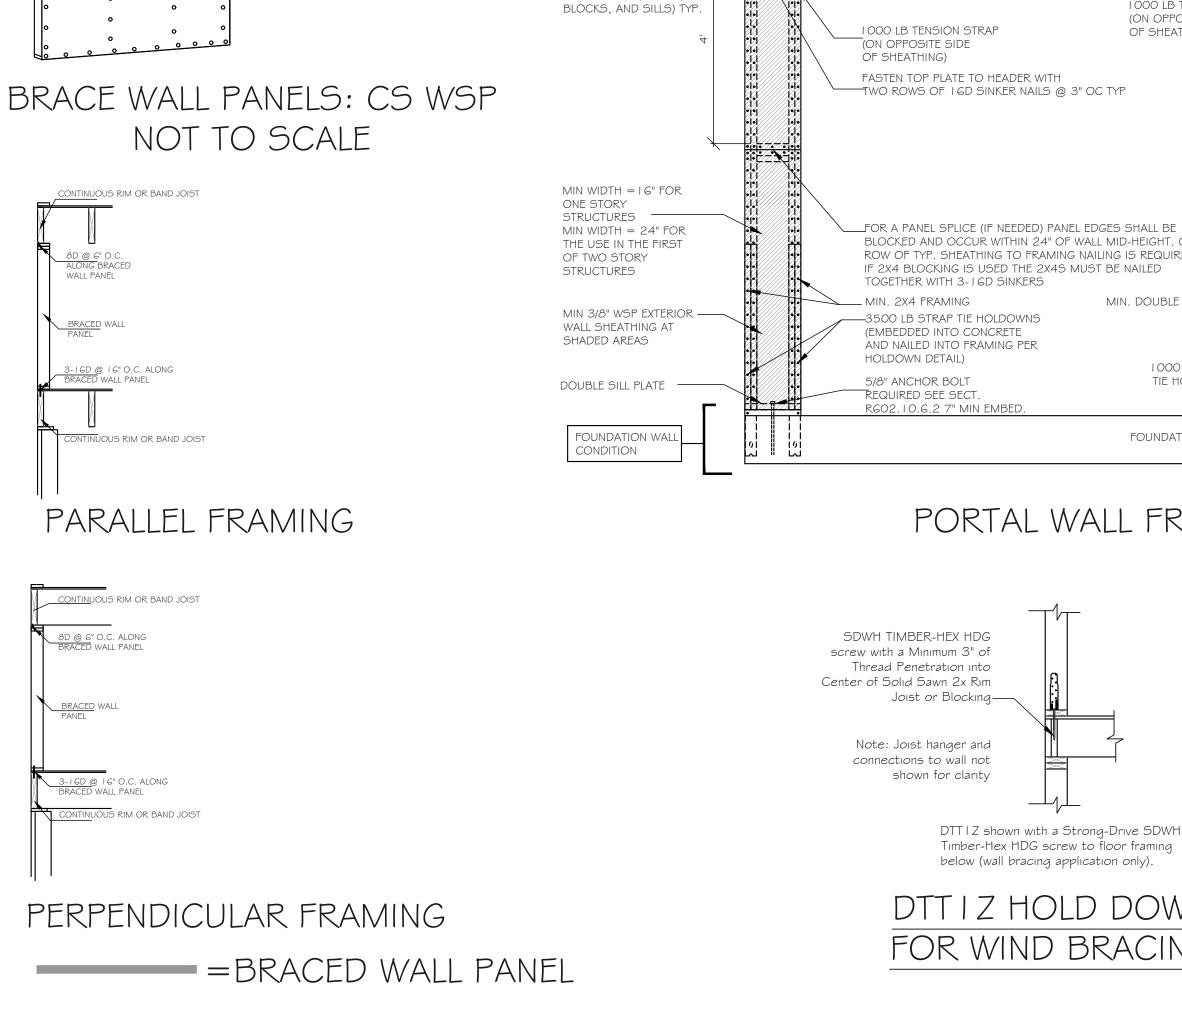

DETAILS

∛8" MIN PLYWOOD OR OSB 6" O.C. EDGE NAILING 12" O.C. FIELD NAILING

1000 LB TENSION STRAP

ON OPPOSITE SIDE

OF SHEATHING)

**\\_\_\_** 

//•//•//•

/•//•//

FASTEN SHEATHING TO HEADER WITH 8D

GALVANIZED BOX NAILS I

SHOWN AND 3" O.C. IN

ALL FRAMING (STUDS, BLOCKS, AND SILLS) TYP.

3" GRID PATTERN AS

COMMON OR \_

BRACE WALL DETAILS

7