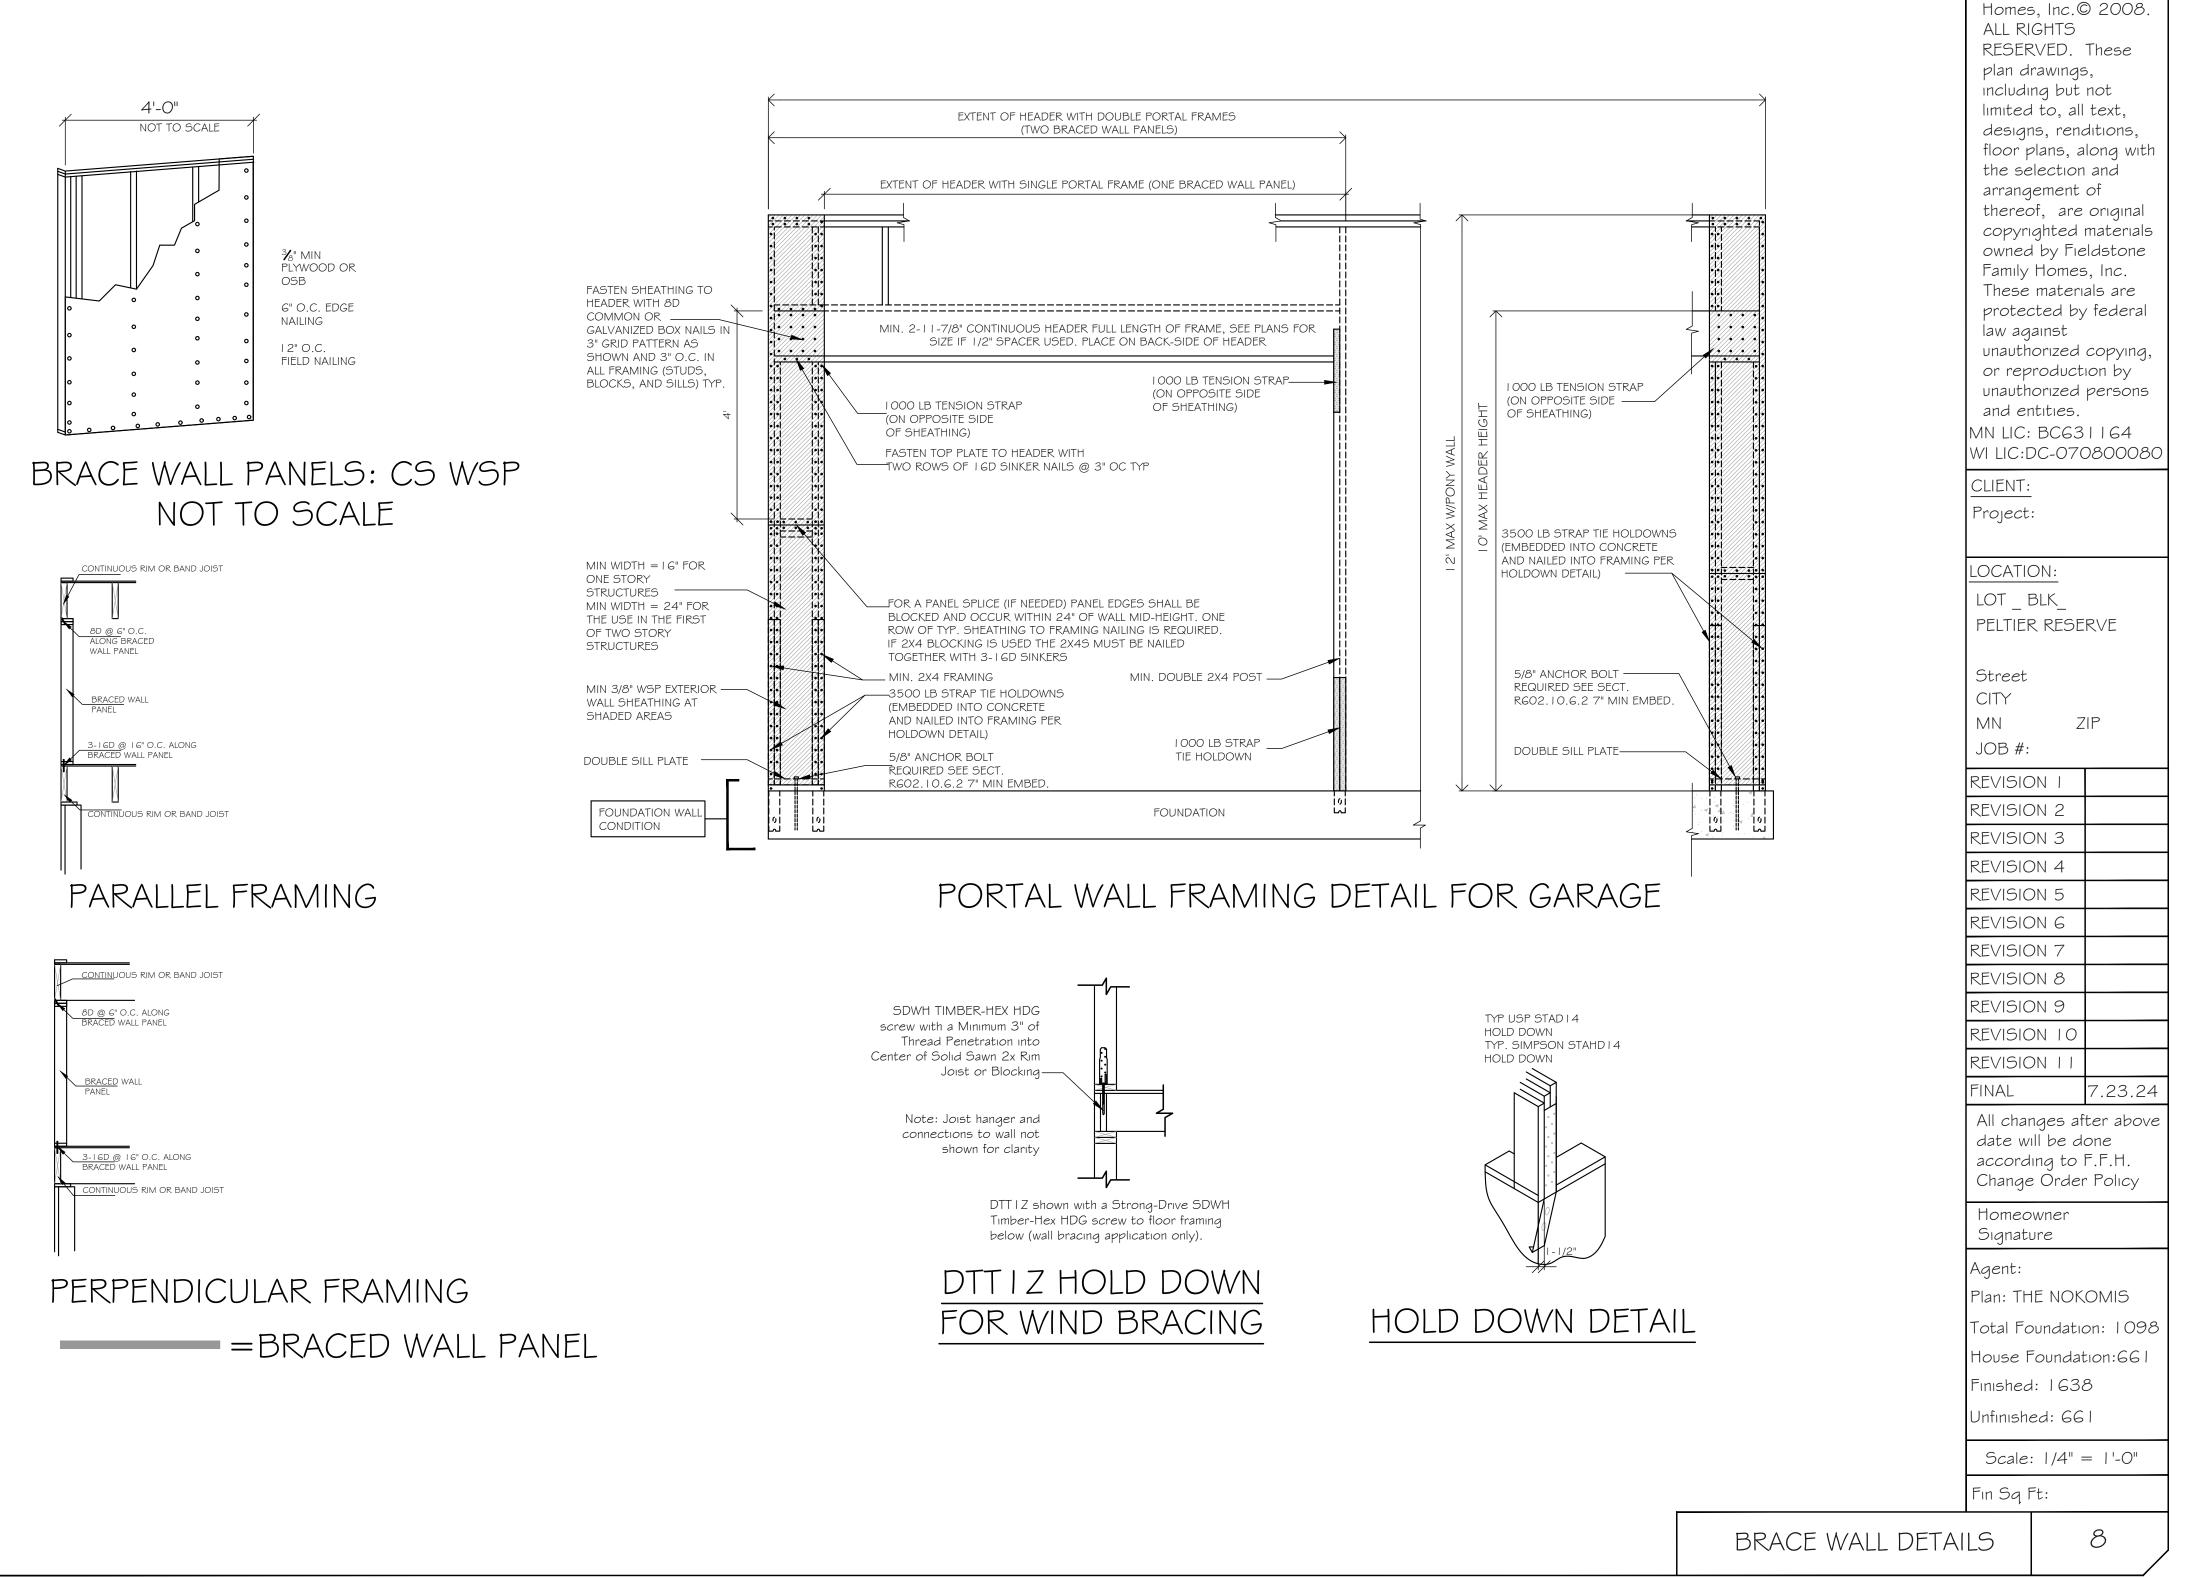

#### LIGHT FIXTURES MUST BE HIGH EFFICACY. THIS REQUIREMENT APPLIES TO INDOOR AND OUTDOOR FIXTURES, INCLUDING ACCESSORY STRUCTURES AND GARAGES. HIGH EFFICACY BULBS ARE: 60 LUMENS/W FOR LAMPS OVER 40W; 50 LUMENS/W FOR LAMPS OVER 15W TO 40W: 40 LUMENS/W FOR LAMPS 15W OR LESS R 404.1 LIGHTING EQUIPMENT A MINIMUM OF 75 PERCENT OF THE LAMPS IN PERMANENTLY INSTALLED LIGHTING FIXTURES LIGHTING FIXTURES SHALL CONTAIN ONLY HIGH EFFICACY LAMPS. \*\*NOTE: WALL CONSTRUCTED CAPABLE OF ACCOMADATING ALL LOADS IMPOSED MEETING THE REQUIREMENTS OF IRC 2020 NOTE: VENT 1300TH ROOF 1/2 IN SOFFIT 1/2 IN ROOF NEAR RIDGE FLASH ABOVE ALL EXTERIOR OPENINGS SHINGLES PER ELEVATION/SPECS. 15# FELT 1/2" ROOF SHEATHING I " AIR SPACE — SEE ELEVATION OSB ROOF SHEATHING 6'-0" ICE AND WATER SHEILD MFG. TRUSSES @ 24" O.C. HEEL AS NEEDED -RT7 TRUSS TIE DOWN BY USP CONNECTIONS OR EQUAL RIGID WIND WASH -METAL DRIP EDGE -2XG & ALUMINUM FACIA PER VENTED ALUMINUM SOFFIT -ELEVATIO 2X6 @ | 2" O.C. — EXTERIOR WALL SHEATHING -9' 7/8" GARAGE PLATE HEIGHT VINYL SIDING -AIR INFILTRATION BARRIER ALL EXT. WALLS TYPICAL ANCHORING $V_2$ " X 12" ANCHOR BOLT OR STRAP 6'-0" O.C. @ WALL RUNS 12" O.C. @ WALL ENDS 2XG TRD BOTTOM PLATE GRADE 6" BELOW SHEATHING 3'-6" POURED . FOUNDATION WALL EXTERIOR