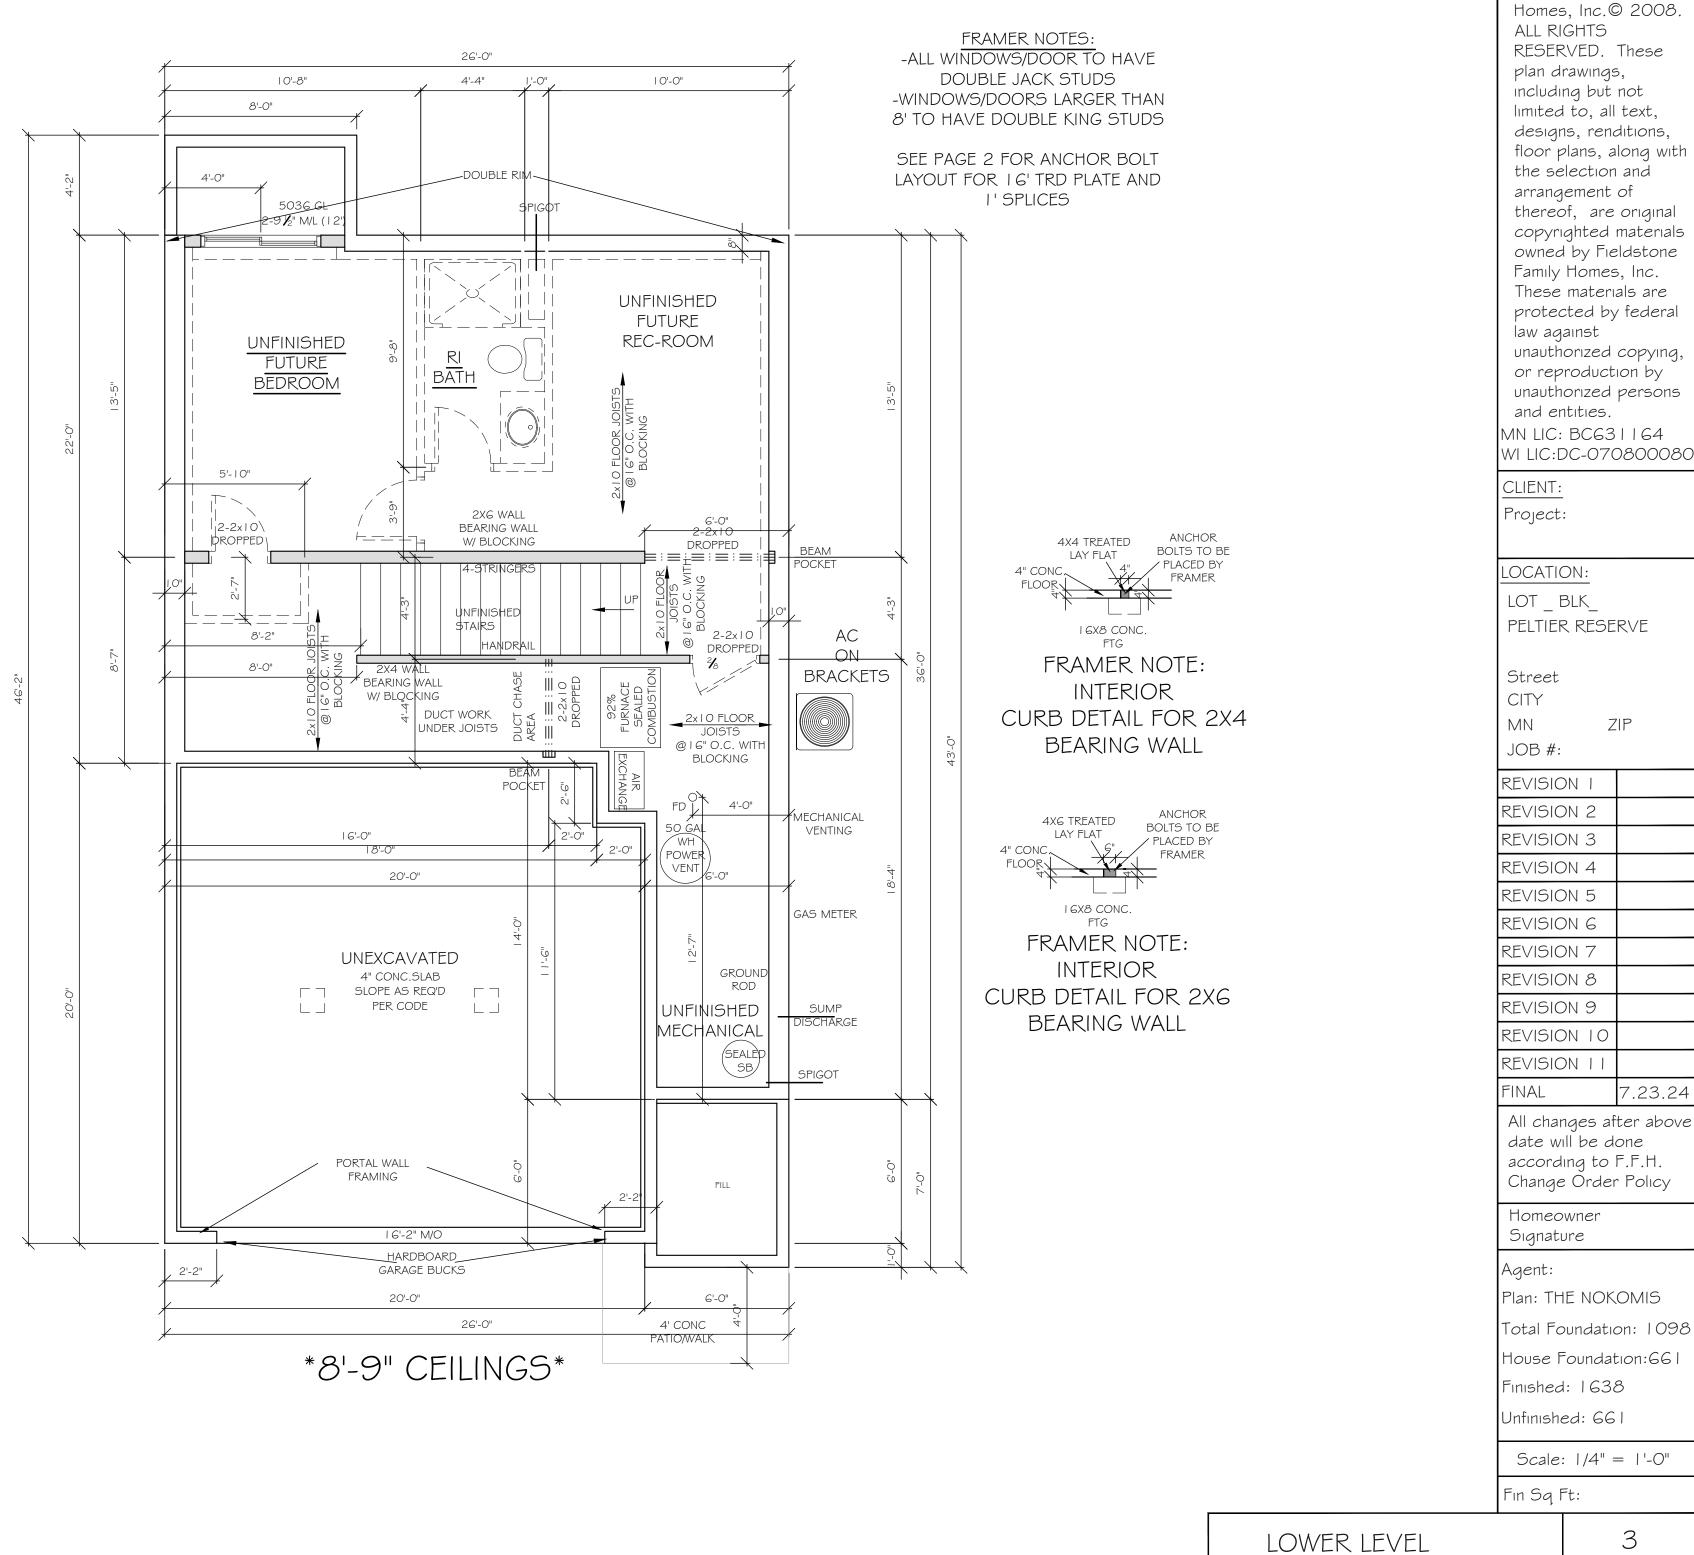

|  |  |
|                                             |  |  |
| Homeowner                                   |  |  |
| Signature                                   |  |  |
| Agent:                                      |  |  |
| Plan: THE NOKOMIS                           |  |  |
| Total Foundation: 1098                      |  |  |
| House Foundation:661                        |  |  |
| Finished: 1638                              |  |  |
|                                             |  |  |
| Unfinished: 661                             |  |  |
| Scale:  /4" =  '-0"                         |  |  |
| Fin Sq Ft:                                  |  |  |
|                                             |  |  |
| 2                                           |  |  |

Intellectual property

FOUNDATION



Intellectual property of Fieldstone Family

ZIP

7.23.24







| ERAMER NOTES:<br>-ALL WINDOWS/DOOR TO HAVE<br>DOUBLE JACK STUDS<br>-WINDOWS/DOORS LARGER THAN 8'<br>TO HAVE DOUBLE KING STUDS<br>-WINDOWS/DOORS LARGER THAN 8'<br>TO HAVE DOUBLE KING STUDS<br>-WINDOWS/DOORS LARGER THAN 9'<br>TO HAVE DOUBLE KING STUDS<br>-WINDOWS/DOORS LARGER THAN 9'<br>TO HAVE DOUBLE KING STUDS | Intellectual property<br>of Fieldstone Family<br>Homes, Inc. © 2008.<br>ALL RIGHTS<br>RESERVED. These<br>plan drawings,<br>including but not<br>limited to, all text,<br>designs, renditions,<br>floor plans, along with<br>the selection and<br>arrangement of<br>thereof, are original<br>copyrighted materials<br>owned by Fieldstone<br>Family Homes, Inc.<br>These materials are<br>protected by federal<br>law against<br>un