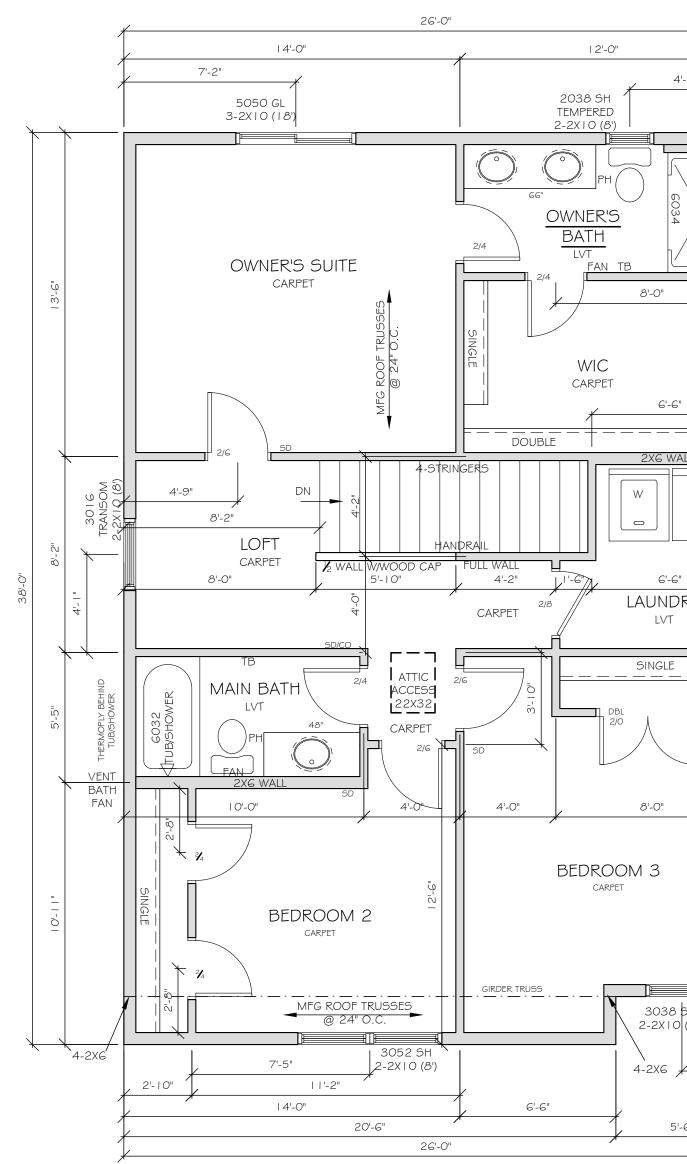

Homeowner                                   |  |  |
| Signature                                   |  |  |
| Agent:                                      |  |  |
| Plan: THE NOKOMIS                           |  |  |
| Total Foundation: 1098                      |  |  |
| House Foundation:661                        |  |  |
| Finished: 1638                              |  |  |
|                                             |  |  |
| Unfinished: 661                             |  |  |
| Scale:  /4" =  '-0"                         |  |  |
| Fin Sq Ft:                                  |  |  |
|                                             |  |  |
| 2                                           |  |  |

Intellectual property

FOUNDATION



Intellectual property of Fieldstone Family

ZIP

7.23.24







| ERAMER NOTES:<br>-ALL WINDOWS/DOOR TO HAVE<br>DOUBLE JACK STUDS<br>-WINDOWS/DOORS LARGER THAN 8'<br>TO HAVE DOUBLE KING STUDS<br>-WINDOWS/DOORS LARGER THAN 8'<br>TO HAVE DOUBLE KING STUDS<br>-WINDOWS/DOORS LARGER THAN 9'<br>TO HAVE DOUBLE KING STUDS<br>-WINDOWS/DOORS LARGER THAN 9'<br>TO HAVE DOUBLE KING STUDS | Intellectual property<br>of Fieldstone Family<br>Homes, Inc. © 2008.<br>ALL RIGHTS<br>RESERVED. These<br>plan drawings,<br>including but not<br>limited to, all text,<br>designs, renditions,<br>floor plans, along with<br>the selection and<br>arrangement of<br>thereof, are original<br>copyrighted materials<br>owned by Fieldstone<br>Family Homes, Inc.<br>These materials are<br>protected by federal<br>law against<br>unauthorized copying,<br>or reproduction by<br>unauthorized person