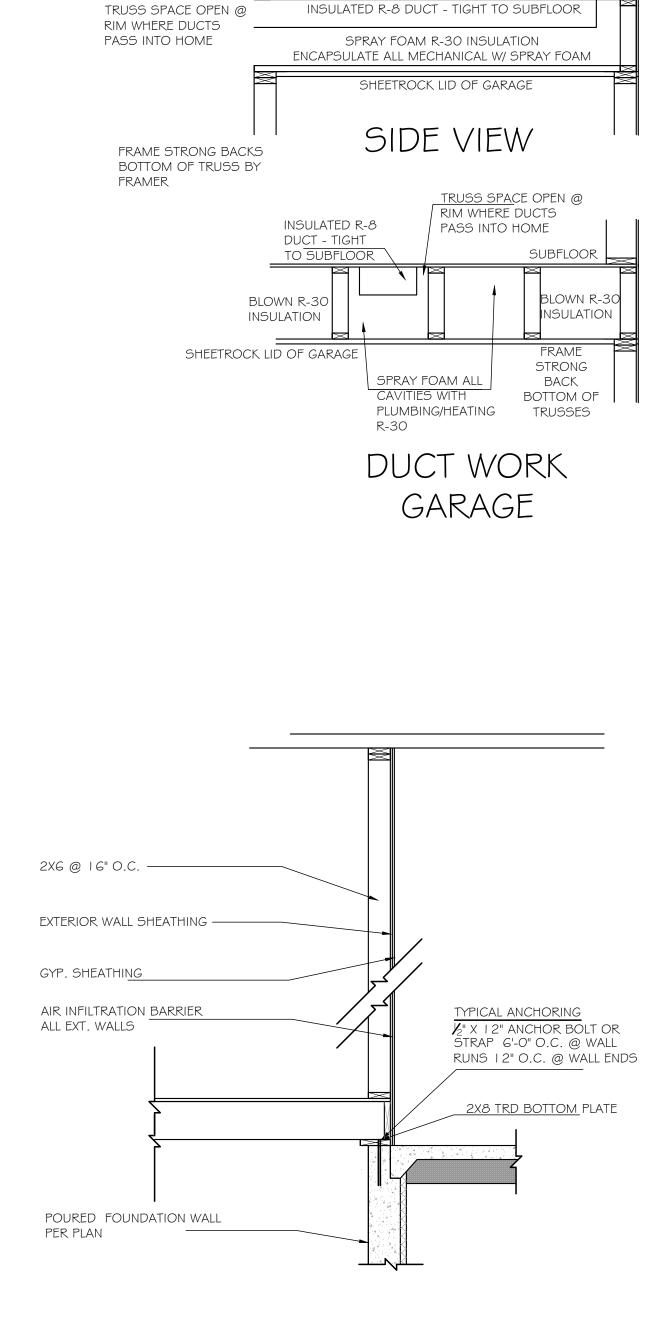

ans, along with the selection and arrangement of thereof, are original copyrighted materials owned by Fieldstone Family Homes, Inc. These materials are protected by federal law against unauthorized copying, or reproduction by unauthorized persons and entities. MN LIC: BC63 | | 64 WI LIC:DC-070800080 CLIENT: Project: OCATION: LOT BLK PELTIER RESERVE Street CITY MN ZIP JOB #: REVISION I **REVISION 2 REVISION 3 REVISION 4 REVISION 5** REVISION 6 **REVISION 7 REVISION 8 REVISION 9** REVISION 10 REVISION | | FINAL 7.23.24 All changes after above date will be done

Intellectual property

according to F.F.H. Change Order Policy Homeowner

Signature Agent: Plan: THE NOKOMIS

Total Foundation: 1098 House Foundation:661

Finished: 1638 Unfinished: 661

Scale: |/4" = |'-0"

Fin Sq Ft:

DETAILS

6





SUBFLOOR





Intellectual property of Fieldstone Family





Intellectual property of Fieldstone Family Homes, Inc.© 2008. ALL RIGHTS RESERVED. These plan drawings, including but not limited to, all text, designs, renditions, floor plans, along with the selection and arrangement of thereof, are original copyrighted materials owned by Fieldstone Family Homes, Inc. These materials are protected by federal law against unauthorized copying, or reproduction by unauthorized persons and entities. MN LIC: BC631164 WI LIC:DC-070800080 CLIENT: Project: LOCATION: LOT \_ BLK\_ PELTIER RESERVE Street CITY ZIP MN JOB #: REVISION I **REVISION 2 REVISION 3 REVISION 4 REVISION 5** REVISION G **REVISION 7 REVISION 8 REVISION 9** REVISION 10 REVISION | | FINAL 7.23.24 All changes after above date will be