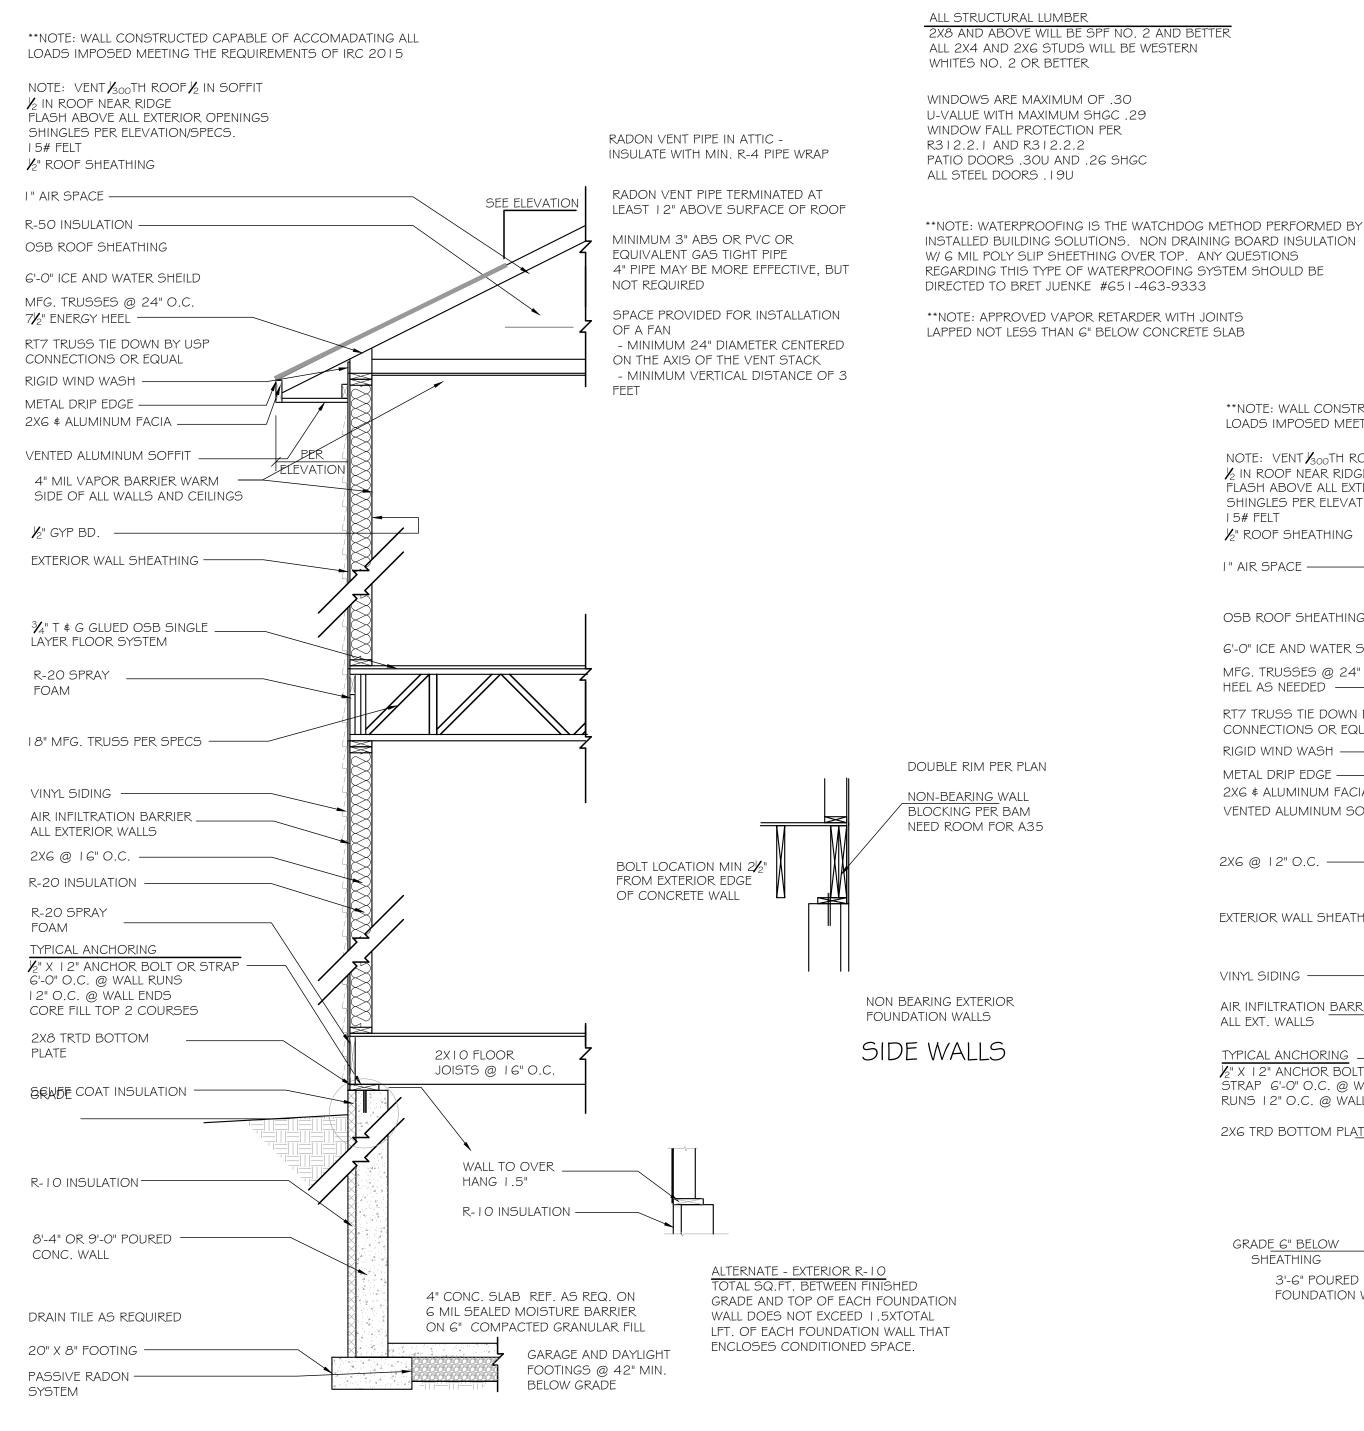

#### LIGHT FIXTURES MUST BE HIGH EFFICACY. THIS REQUIREMENT APPLIES TO INDOOR AND OUTDOOR FIXTURES, INCLUDING ACCESSORY STRUCTURES AND GARAGES. HIGH EFFICACY BULBS ARE: 60 LUMENS/W FOR LAMPS OVER 40W; 50 LUMENS/W FOR LAMPS OVER 15W TO 40W: 40 LUMENS/W FOR LAMPS 15W OR LESS R 404.1 LIGHTING EQUIPMENT A MINIMUM OF 75 PERCENT OF THE LAMPS IN PERMANENTLY INSTALLED LIGHTING FIXTURES LIGHTING FIXTURES SHALL CONTAIN ONLY HIGH EFFICACY LAMPS. \*\*NOTE: WALL CONSTRUCTED CAPABLE OF ACCOMADATING ALL LOADS IMPOSED MEETING THE REQUIREMENTS OF IRC 2020 NOTE: VENT 1300TH ROOF 1/2 IN SOFFIT 1/2 IN ROOF NEAR RIDGE FLASH ABOVE ALL EXTERIOR OPENINGS SHINGLES PER ELEVATION/SPECS. 15# FELT 1/2" ROOF SHEATHING I " AIR SPACE — SEE ELEVATION OSB ROOF SHEATHING 6'-0" ICE AND WATER SHEILD MFG. TRUSSES @ 24" O.C. HEEL AS NEEDED -RT7 TRUSS TIE DOWN BY USP CONNECTIONS OR EQUAL RIGID WIND WASH -METAL DRIP EDGE -2XG & ALUMINUM FACIA PER VENTED ALUMINUM SOFFIT -ELEVATIO 2X6 @ | 2" O.C. — EXTERIOR WALL SHEATHING -9' 7/8" GARAGE PLATE HEIGHT VINYL SIDING -AIR INFILTRATION BARRIER ALL EXT. WALLS TYPICAL ANCHORING $V_2$ " X 12" ANCHOR BOLT OR STRAP 6'-0" O.C. @ WALL RUNS 12" O.C. @ WALL ENDS 2XG TRD BOTTOM PLATE GRADE 6" BELOW SHEATHING 3'-6" POURED . FOUNDATION WALL EXTERIOR

GARAGE WALL