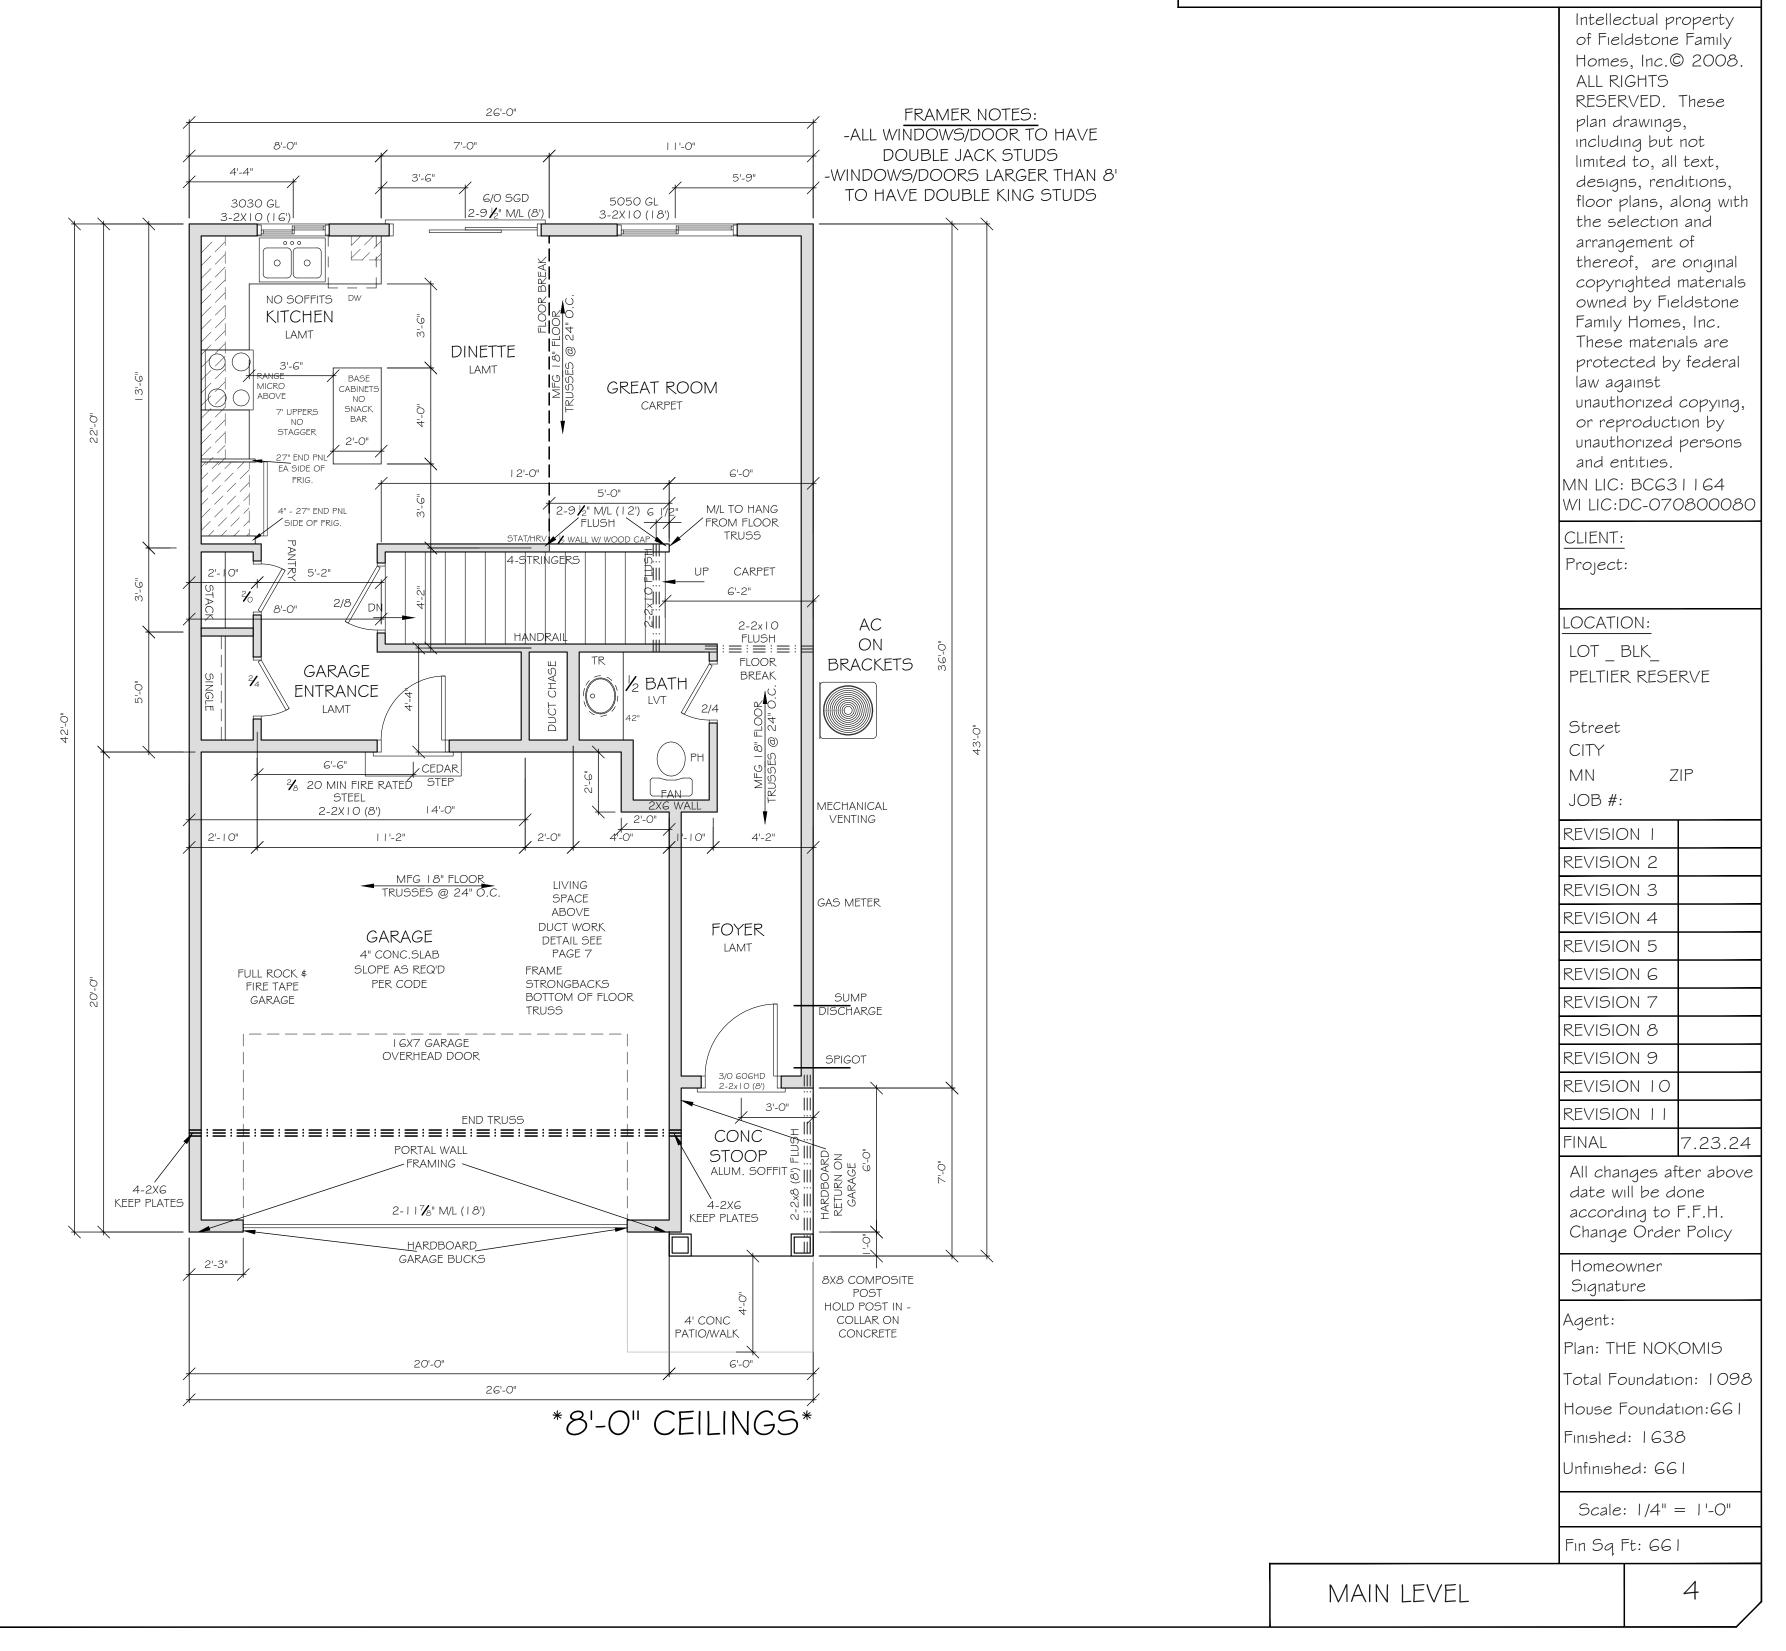

|
| Homeowner                                   |  |  |
| Signature                                   |  |  |
| Agent:                                      |  |  |
| Plan: THE NOKOMIS                           |  |  |
| Total Foundation: 1098                      |  |  |
| House Foundation:661                        |  |  |
| Finished: 1638                              |  |  |
|                                             |  |  |
| Unfinished: 661                             |  |  |
| Scale:  /4" =  '-0"                         |  |  |
| Fin Sq Ft:                                  |  |  |
|                                             |  |  |
| 2                                           |  |  |

Intellectual property

FOUNDATION



Intellectual property of Fieldstone Family

ZIP

7.23.24







| ERAMER NOTES:<br>-ALL WINDOWS/DOOR TO HAVE<br>DOUBLE JACK STUDS<br>-WINDOWS/DOORS LARGER THAN 8'<br>TO HAVE DOUBLE KING STUDS<br>-WINDOWS/DOORS LARGER THAN 8'<br>TO HAVE DOUBLE KING STUDS<br>-WINDOWS/DOORS LARGER THAN 9'<br>TO HAVE DOUBLE KING STUDS<br>-WINDOWS/DOORS LARGER THAN 9'<br>TO HAVE DOUBLE KING STUDS | Intellectual property<br>of Fieldstone Family<br>Homes, Inc. © 2008.<br>ALL RIGHTS<br>RESERVED. These<br>plan drawings,<br>including but not<br>limited to, all text,<br>designs, renditions,<br>floor plans, along with<br>the selection and<br>arrangement of<br>thereof, are original<br>copyrighted materials<br>owned by Fieldstone<br>Family Homes, Inc.<br>These materials are<br>protected by federal<br>law against<br>unauthorized copying,<br>or reproduction by<br>unauthorized pe