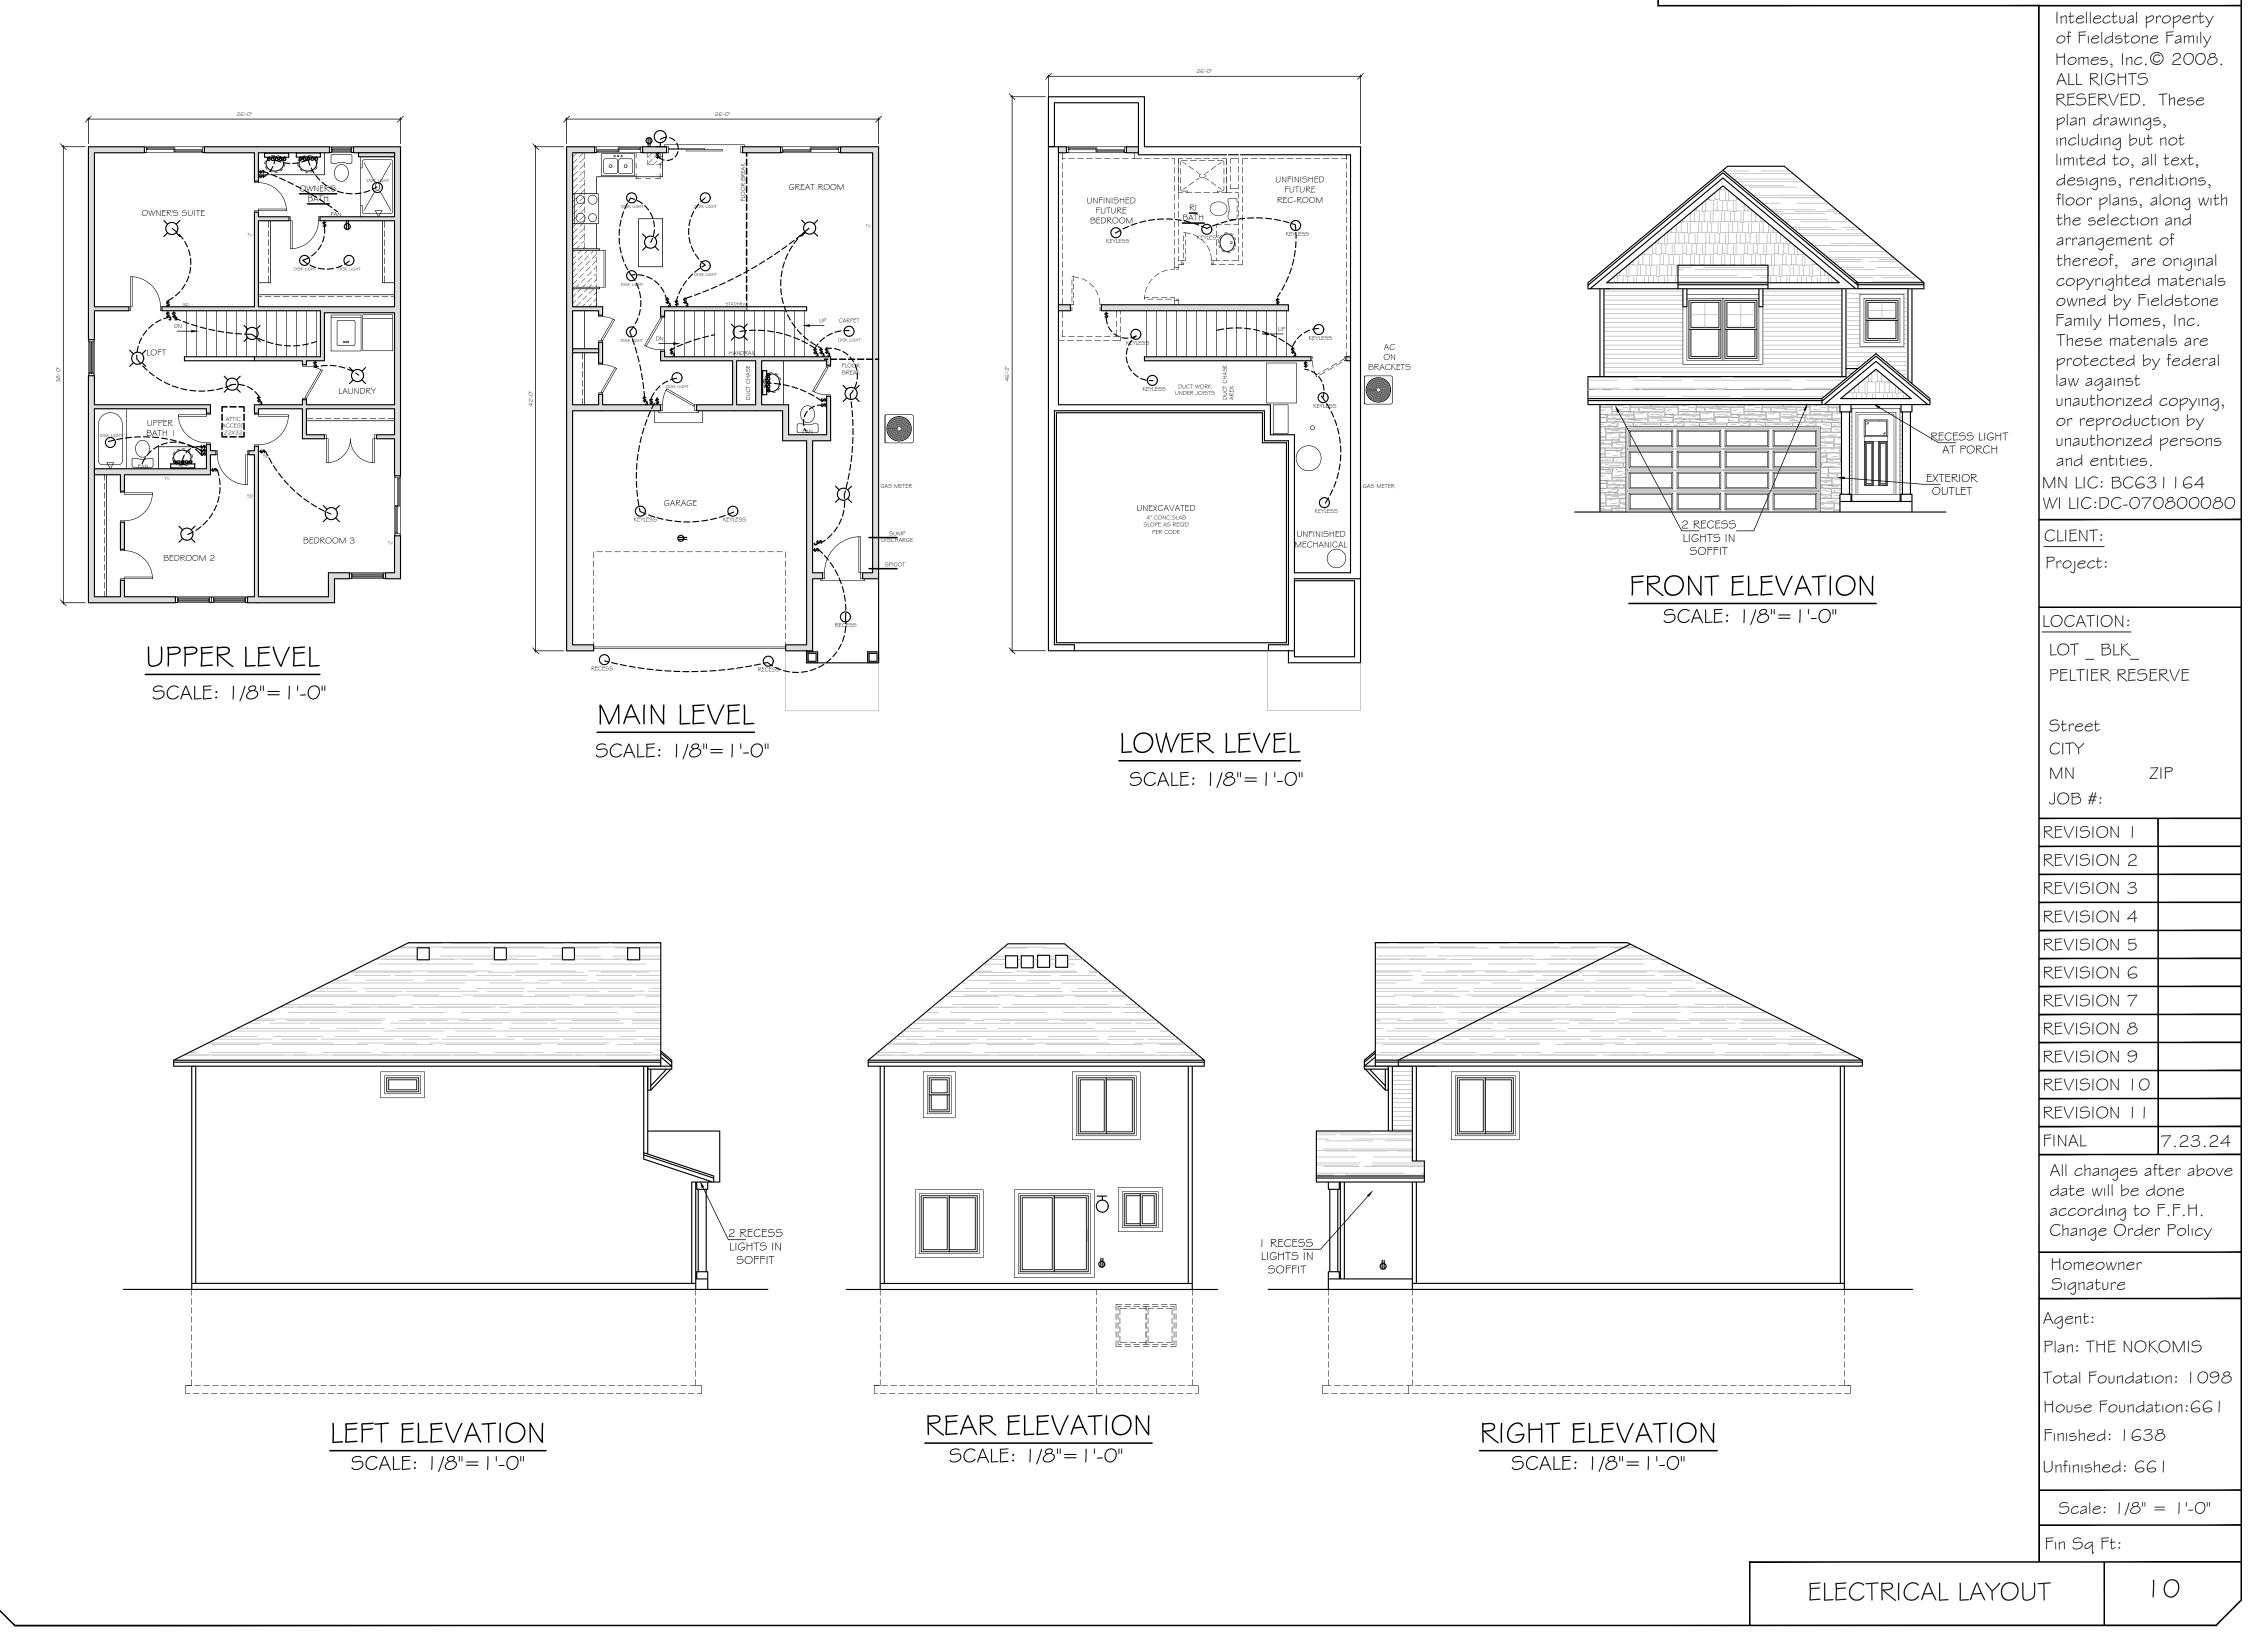

#### LIGHT FIXTURES MUST BE HIGH EFFICACY. THIS REQUIREMENT APPLIES TO INDOOR AND OUTDOOR FIXTURES, INCLUDING ACCESSORY STRUCTURES AND GARAGES. HIGH EFFICACY BULBS ARE: 60 LUMENS/W FOR LAMPS OVER 40W; 50 LUMENS/W FOR LAMPS OVER 15W TO 40W: 40 LUMENS/W FOR LAMPS 15W OR LESS R 404.1 LIGHTING EQUIPMENT A MINIMUM OF 75 PERCENT OF THE LAMPS IN PERMANENTLY INSTALLED LIGHTING FIXTURES LIGHTING FIXTURES SHALL CONTAIN ONLY HIGH EFFICACY LAMPS. \*\*NOTE: WALL CONSTRUCTED CAPABLE OF ACCOMADATING ALL LOADS IMPOSED MEETING THE REQUIREMENTS OF IRC 2020 NOTE: VENT 1300TH ROOF 1/2 IN SOFFIT 1/2 IN ROOF NEAR RIDGE FLASH ABOVE ALL EXTERIOR OPENINGS SHINGLES PER ELEVATION/SPECS. 15# FELT 1/2" ROOF SHEATHING I " AIR SPACE — SEE ELEVATION OSB ROOF SHEATHING 6'-0" ICE AND WATER SHEILD MFG. TRUSSES @ 24" O.C. HEEL AS NEEDED -RT7 TRUSS TIE DOWN BY USP CONNECTIONS OR EQUAL RIGID WIND WASH -METAL DRIP EDGE -2XG & ALUMINUM FACIA PER VENTED ALUMINUM SOFFIT -ELEVATIO 2X6 @ | 2" O.C. — EXTERIOR WALL SHEATHING -9' 7/8" GARAGE PLATE HEIGHT VINYL SIDING -AIR INFILTRATION BARRIER ALL EXT. WALLS TYPICAL ANCHORING $V_2$ " X 12" ANCHOR BOLT OR STRAP 6'-0" O.C. @ WALL RUNS 12" O.C. @ WALL ENDS 2XG TRD BOTTOM PLATE GRADE 6" BELOW SHEATHING 3'-6" POURED . FOUNDATION WALL EXTERIOR