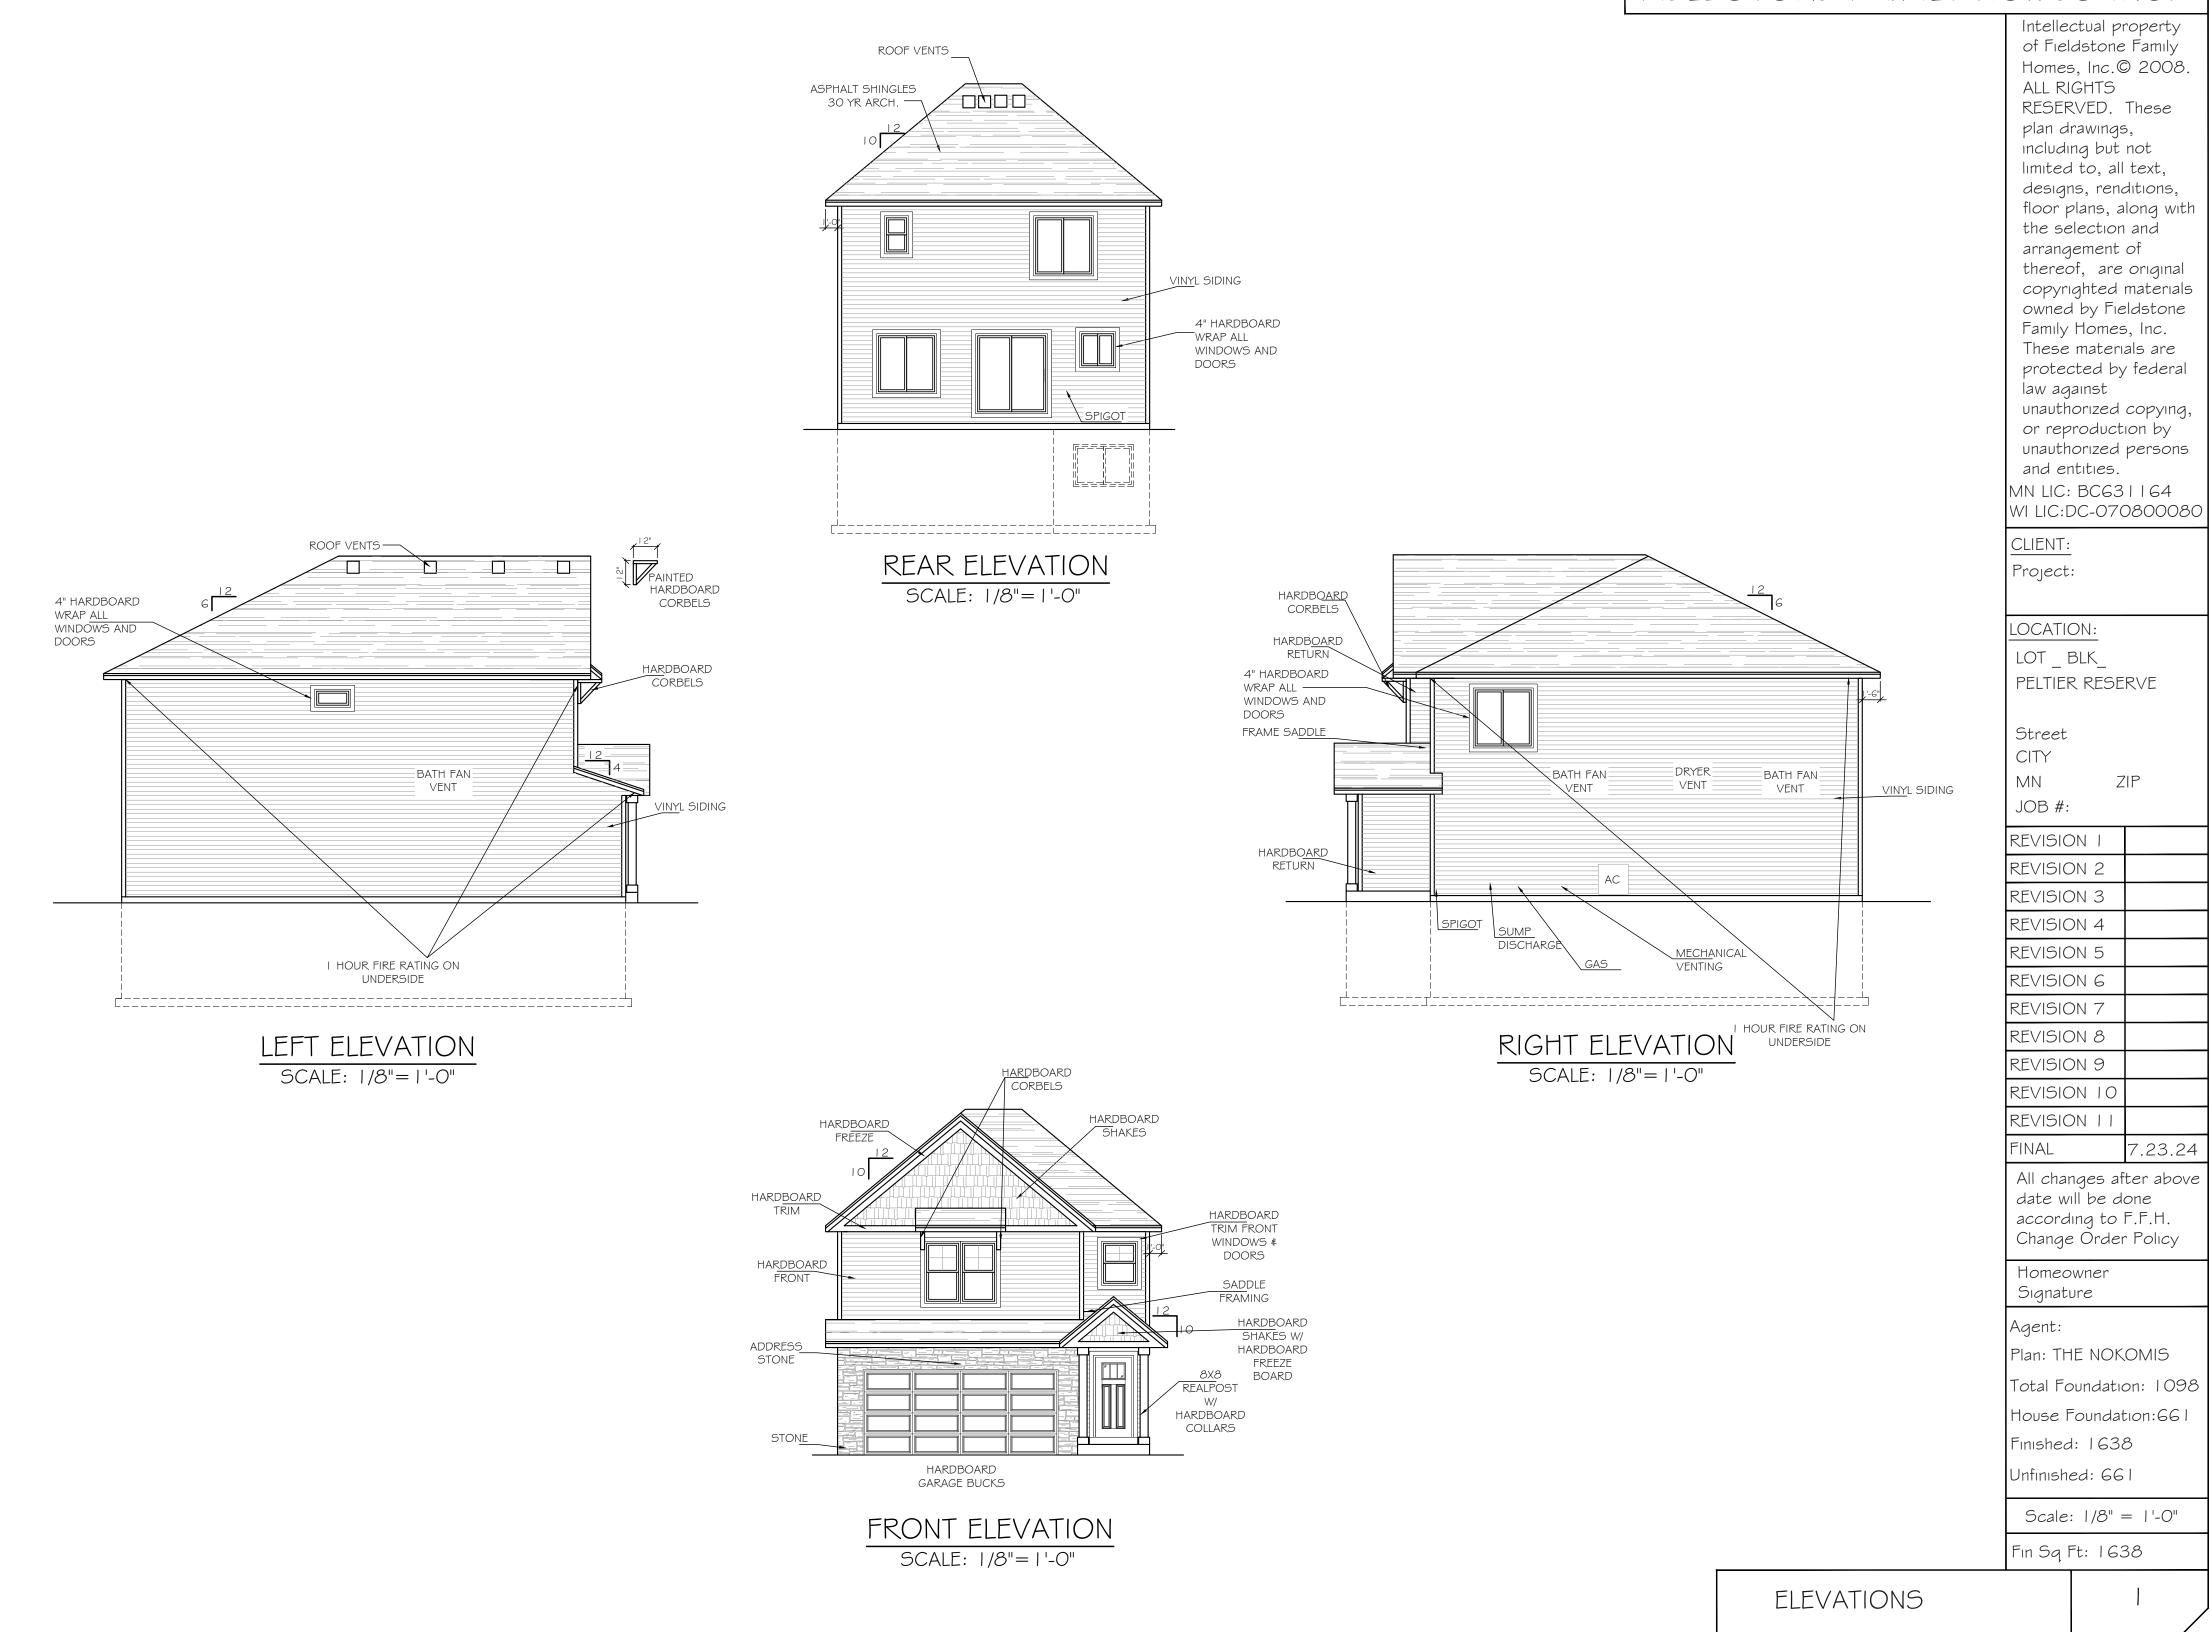

| of Fieldstone Family                        |  |  |
|---------------------------------------------|--|--|
| Homes, Inc. © 2008.                         |  |  |
| ALL RIGHTS                                  |  |  |
| RESERVED. These                             |  |  |
| plan drawings,                              |  |  |
| including but not<br>limited to, all text,  |  |  |
| designs, renditions,                        |  |  |
| floor plans, along with                     |  |  |
| the selection and                           |  |  |
| arrangement of thereof, are original        |  |  |
| copyrighted materials                       |  |  |
| owned by Fieldstone                         |  |  |
| Family Homes, Inc.<br>These materials are   |  |  |
| protected by federal                        |  |  |
| law against                                 |  |  |
| unauthorized copying,<br>or reproduction by |  |  |
| unauthorized persons                        |  |  |
| and entities.                               |  |  |
| MN LIC: BC631164                            |  |  |
| WI LIC:DC-070800080                         |  |  |
| CLIENT:                                     |  |  |
| Project:                                    |  |  |
|                                             |  |  |
| LOCATION:                                   |  |  |
| LOT BLK                                     |  |  |
| PELTIER RESERVE                             |  |  |
|                                             |  |  |
| Street                                      |  |  |
| CITY                                        |  |  |
| MN ZIP                                      |  |  |
| JOB #:                                      |  |  |
| REVISION I                                  |  |  |
| REVISION 2                                  |  |  |
| REVISION 3                                  |  |  |
| REVISION 4                                  |  |  |
|                                             |  |  |
| REVISION 5                                  |  |  |
| REVISION 6                                  |  |  |
| REVISION 7                                  |  |  |
| REVISION 8                                  |  |  |
| REVISION 9                                  |  |  |
| REVISION 10                                 |  |  |
| REVISION I I                                |  |  |
| FINAL 7.23.24                               |  |  |
| All changes after above                     |  |  |
| date will be done                           |  |  |
| according to F.F.H.<br>Change Order Policy  |  |  |
|                                             |  |  |
| Homeowner                                   |  |  |
| Signature                                   |  |  |
| Agent:                                      |  |  |
| Plan: THE NOKOMIS                           |  |  |
| Total Foundation: 1098                      |  |  |
| House Foundation:661                        |  |  |
| Finished: 1638                              |  |  |
|                                             |  |  |
| Unfinished: 661                             |  |  |
| Scale:  /4" =  '-0"                         |  |  |
| Fin Sq Ft:                                  |  |  |
|                                             |  |  |
| 2                                           |  |  |