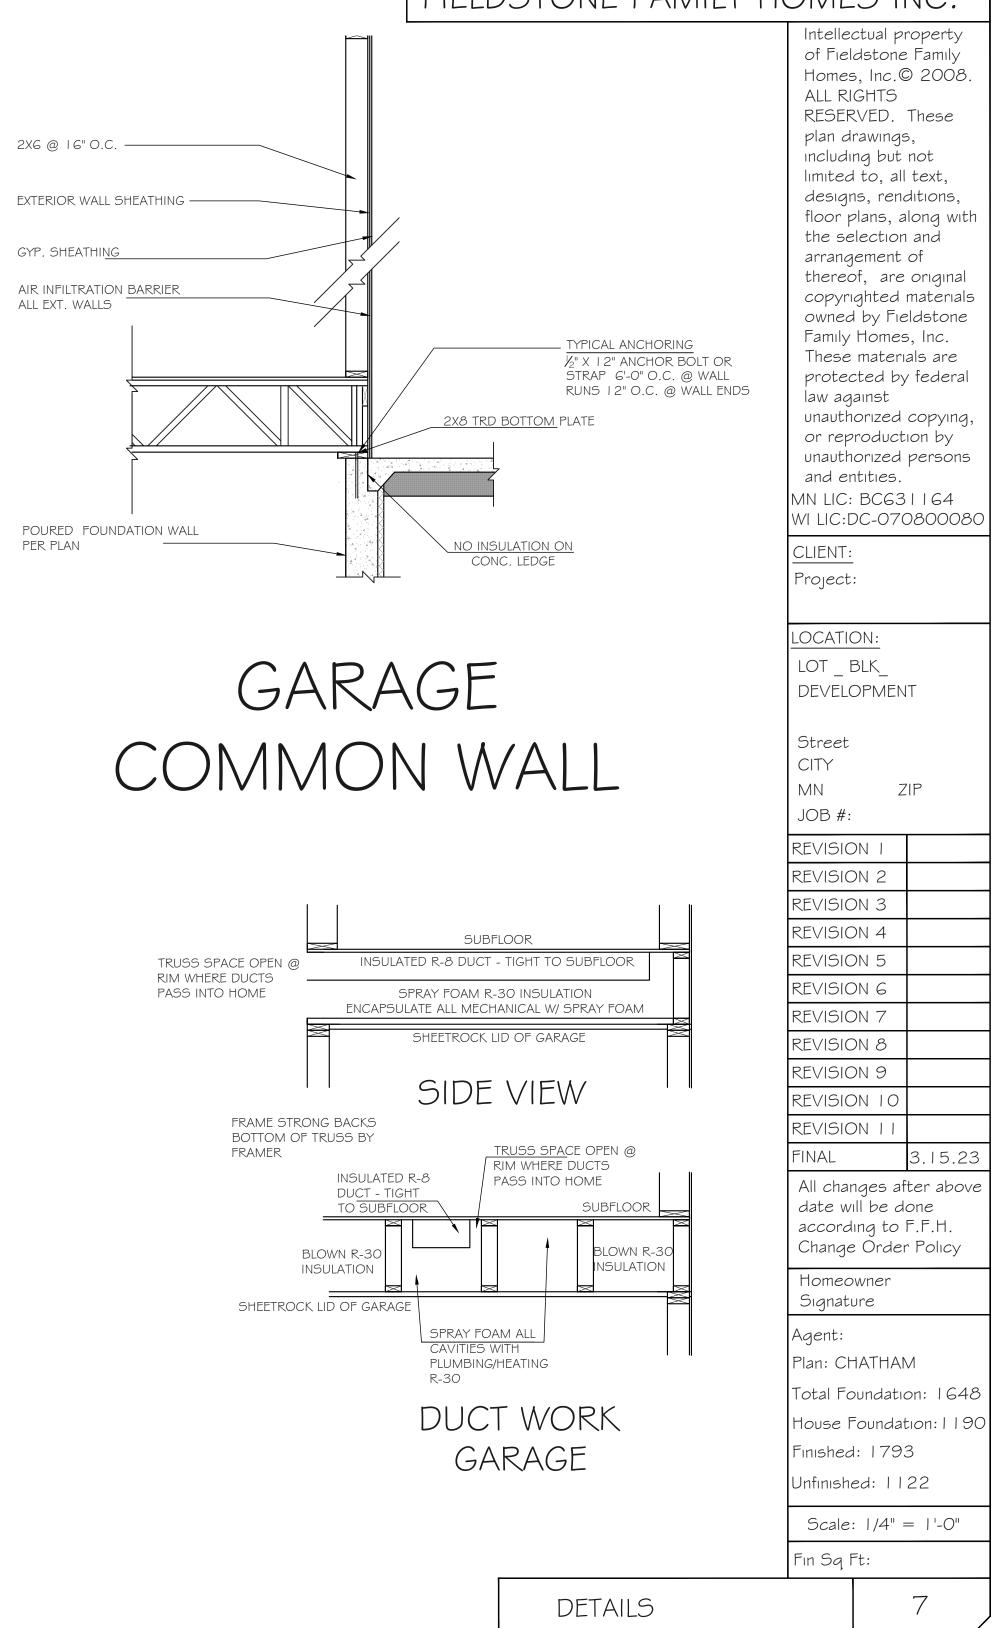

| oundatio  | on: 1648              |  |
| House F                                     | oundat    | :ion:1190             |  |
| Finished                                    |           |                       |  |
| Unfinished: 1122                            |           |                       |  |
|                                             |           |                       |  |
| Scale:  /4" =  '-0"                         |           |                       |  |
| Fin Sq Ft: 520                              |           |                       |  |
| 5                                           |           |                       |  |
|                                             |           | · /                   |  |



ALL STRUCTURAL LUMBER









∛8" MIN PLYWOOD OR OSB 6" O.C. EDGE NAILING 12" O.C. FIELD NAILING

1000 LB TENSION STRAP

ON OPPOSITE SIDE

OF SHEATHING)

**\\_\_\_** 

//•//•//•

/•//•//

FASTEN SHEATHING TO HEADER WITH 8D

GALVANIZED BOX NAILS I

SHOWN AND 3" O.C. IN

ALL FRAMING (STUDS, BLOCKS, AND SILLS) TYP.

3" GRID PATTERN AS

COMMON OR \_

### FIELDSTONE FAMILY HOMES INC. Intellectual property of Fieldstone Family Homes, Inc. © 2008 ALL RIGHTS RESERVED. These plan drawings, including but not limited to, all text, EXTENT OF HEADER WITH DOUBLE PORTAL FRAMES designs, renditions, (TWO BRACED WALL PANELS) floor plans, along with EXTENT OF HEADER WITH SINGLE PORTAL FRAME (ONE BRACED WALL PANEL) the selection and arrangement of thereof, are original copyrighted materials owned by Fieldstone Family Homes, Inc. The