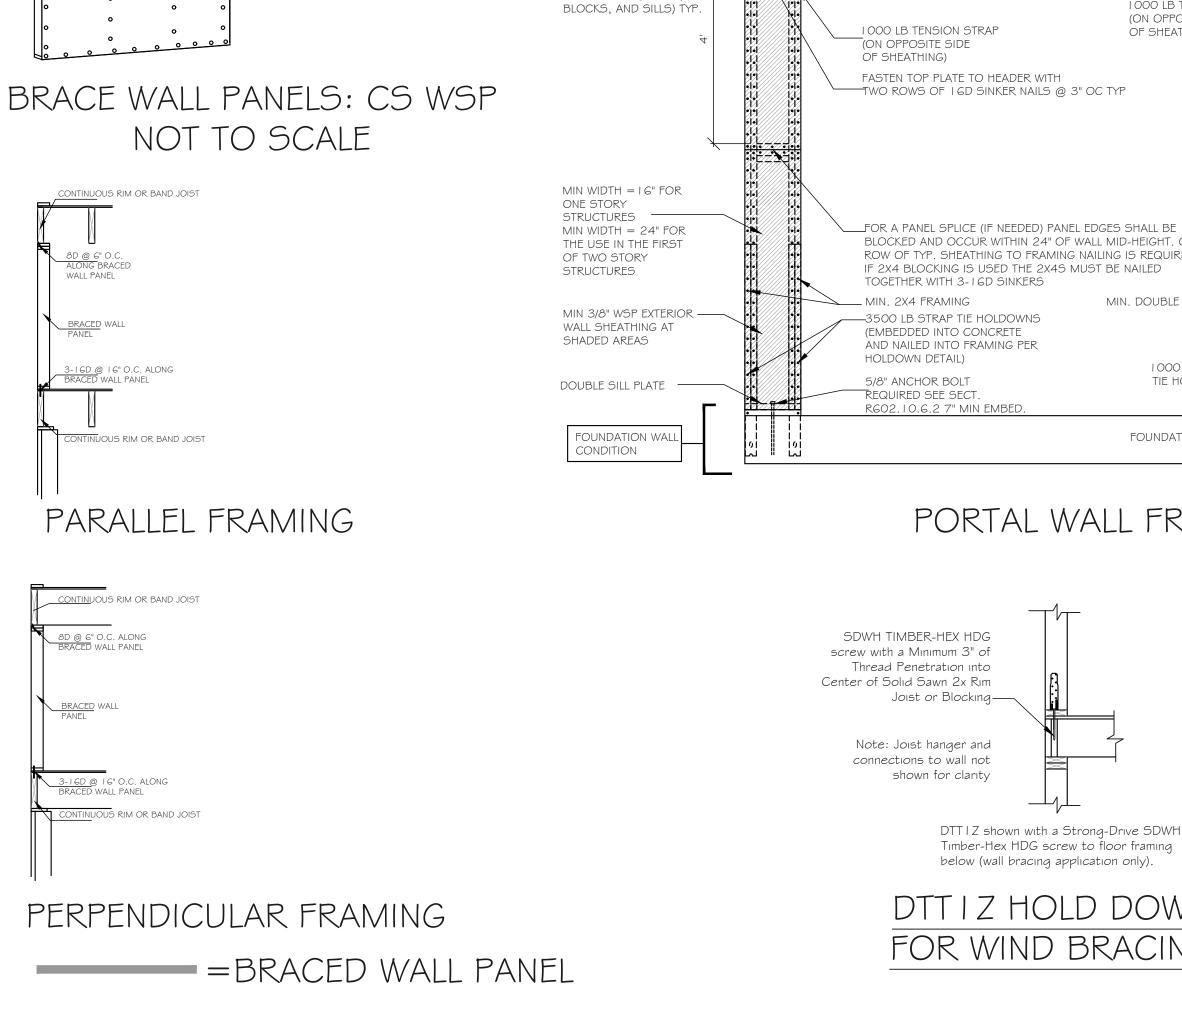

ALL STRUCTURAL LUMBER

∛8" MIN PLYWOOD OR OSB 6" O.C. EDGE NAILING 12" O.C. FIELD NAILING

1000 LB TENSION STRAP

ON OPPOSITE SIDE

OF SHEATHING)

**\\_\_\_** 

//•//•//•

/•//•//

FASTEN SHEATHING TO HEADER WITH 8D

GALVANIZED BOX NAILS I

SHOWN AND 3" O.C. IN

ALL FRAMING (STUDS, BLOCKS, AND SILLS) TYP.

3" GRID PATTERN AS

COMMON OR \_

### FIELDSTONE FAMILY HOMES INC. Intellectual property of Fieldstone Family Homes, Inc. © 2008 ALL RIGHTS RESERVED. These plan drawings, including but not limited to, all text, EXTENT OF HEADER WITH DOUBLE PORTAL FRAMES designs, renditions, (TWO BRACED WALL PANELS) floor plans, along with EXTENT OF HEADER WITH SINGLE PORTAL FRAME (ONE BRACED WALL PANEL) the selection and arrangement of thereof, are original copyrighted materials owned by Fieldstone Family Homes, Inc. These materials are protected by federal \_\_\_\_\_ law against MIN. 2-11-7/8" CONTINUOUS HEADER FULL LENGTH OF FRAME, SEE PLANS FOR SIZE IF 1/2" SPACER USED. PLACE ON BACK-SIDE OF HEADER unauthorized copying, or reproduction by 1000 LB TENSION STRAPunauthorized persons 1000 LB TENSION STRAP (ON OPPOSITE SIDE (ON OPPOSITE SIDE and entities. OF SHEATHING) OF SHEATHING) MN LIC: BC631164 WALL WI LIC:DC-070800080 FASTEN TOP PLATE TO HEADER WITH TWO ROWS OF I GD SINKER NAILS @ 3" OC TYP CLIENT: ONY Project: W/P MAX 3500 LB STRAP TIE HOLDOWNS Ο (EMBEDDED INTO CONCRETE AND NAILED INTO FRAMING PER Ā LOCATION: HOLDOWN DETAIL) lot blk DEVELOPMENT BLOCKED AND OCCUR WITHIN 24" OF WALL MID-HEIGHT. ONE ROW OF TYP. SHEATHING TO FRAMING NAILING IS REQUIRED. Street 5/8" ANCHOR BOLT -MIN. DOUBLE 2X4 POST REQUIRED SEE SECT. CITY R602.10.6.2 7" MIN EMBED. MN ZIP JOB #: I OOO LB STRAP TIE HOLDOWN DOUBLE SILL PLATE-**REVISION** I **REVISION 2** [)] [시 FOUNDATION ا ا افا ما اما ما **REVISION 3 REVISION 4** PORTAL WALL FRAMING DETAIL FOR GARAGE **REVISION 5** REVISION 6 **REVISION 7 REVISION 8 REVISION 9** TYP USP STAD 14 REVISION 10 HOLD DOWN TYP. SIMPSON STAHD 14 REVISION | | HOLD DOWN FINAL 3.15.23 All changes after above date will be done according to F.F.H. Change Order Policy $\mathsf{DTTIZ}\xspace$ shown with a Strong-Drive SDWH Homeowner Timber-Hex HDG screw to floor framing Signature below (wall bracing application only). Agent: DTT I Z HOLD DOWN Plan: CHATHAM HOLD DOWN DETAIL FOR WIND BRACING Total Foundation: 1648 House Foundation: 1 190 Finished: 1793 Unfinished: 1122 Scale: |/4" = |'-0"Fin Sq Ft:

BRACE WALL DETAILS

8