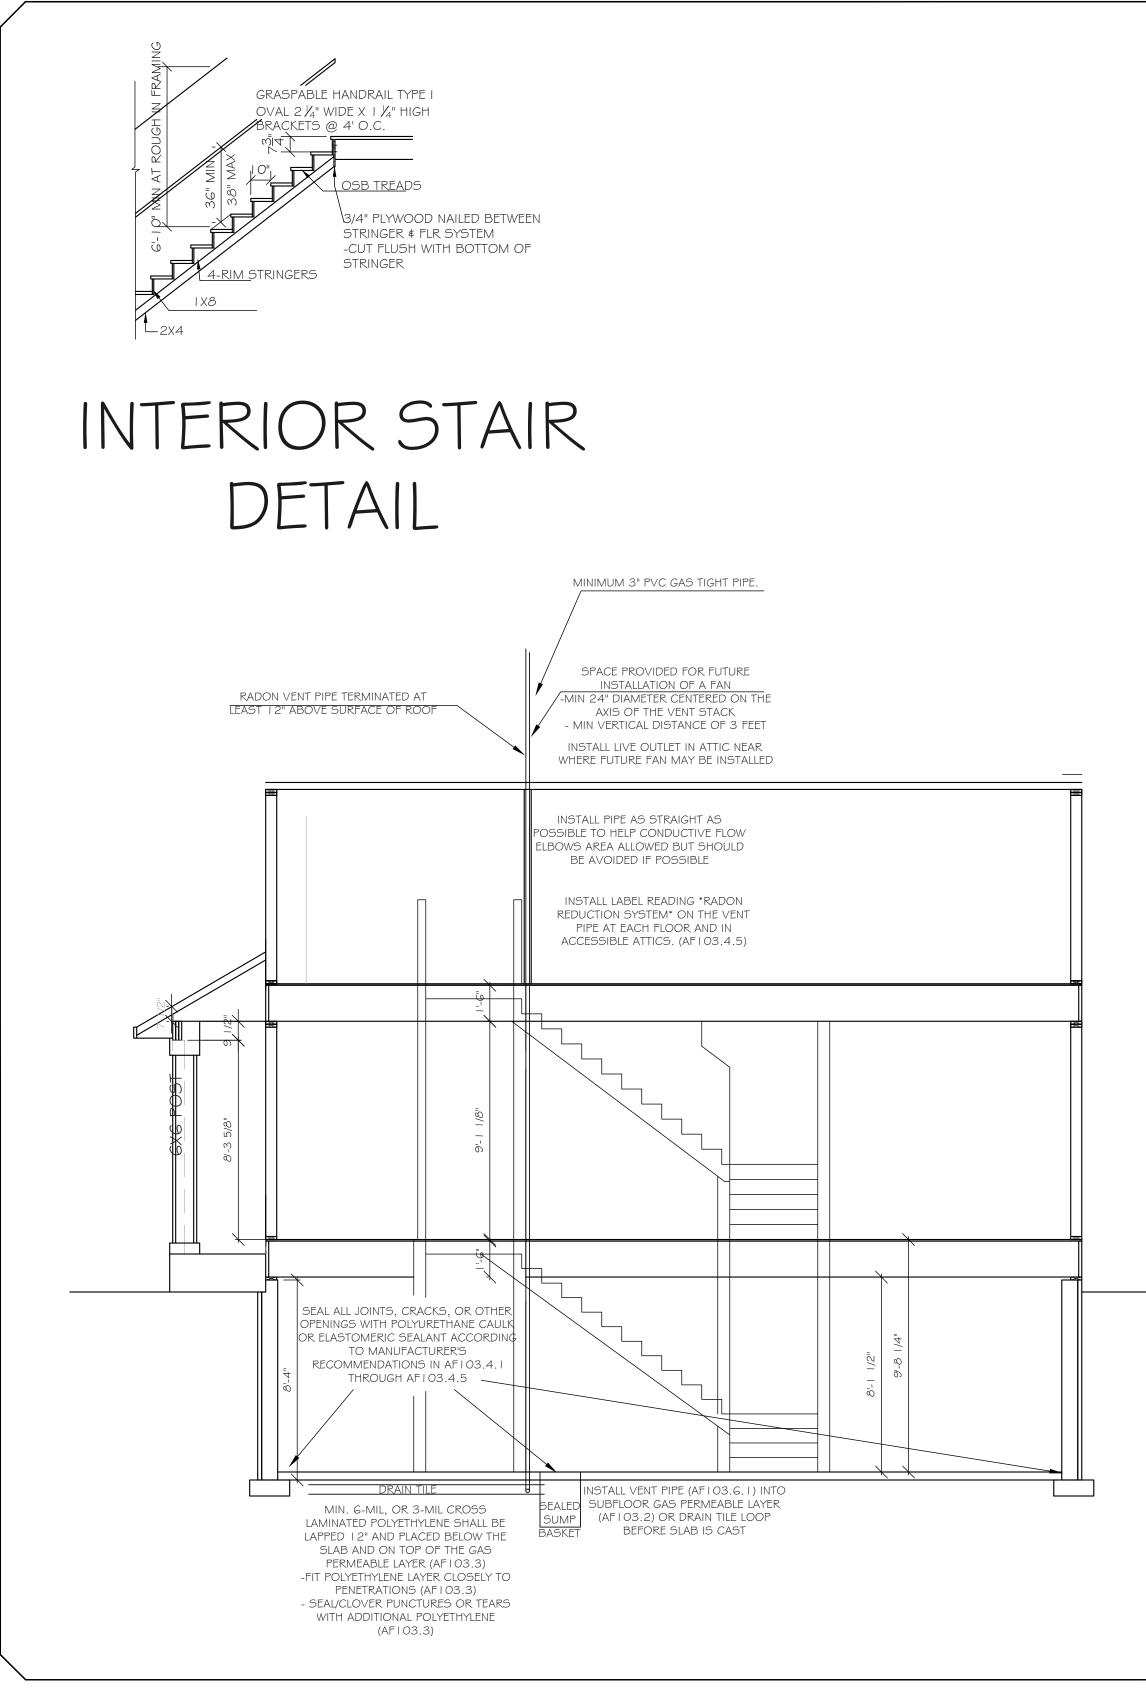

c                                    | oundatio  | on: 1648              |  |
| House F                                     | oundat    | :ion:1190             |  |
| Finished                                    |           |                       |  |
| Unfinished: 1122                            |           |                       |  |
|                                             |           |                       |  |
| Scale:  /4" =  '-0"                         |           |                       |  |
| Fin Sq Ft: 520                              |           |                       |  |
| 5                                           |           |                       |  |
|                                             |           | · /                   |  |



ALL STRUCTURAL LUMBER









∛8" MIN PLYWOOD OR OSB 6" O.C. EDGE NAILING 12" O.C. FIELD NAILING

1000 LB TENSION STRAP

ON OPPOSITE SIDE

OF SHEATHING)

**\\_\_\_** 

//•//•//•

/•//•//

FASTEN SHEATHING TO HEADER WITH 8D

GALVANIZED BOX NAILS I

SHOWN AND 3" O.C. IN

ALL FRAMING (STUDS, BLOCKS, AND SILLS) TYP.

3" GRID PATTERN AS

COMMON OR \_

### FIELDSTONE FAMILY HOMES INC. Intellectual property of Fieldstone Family Homes, Inc. © 2008 ALL RIGHTS RESERVED. These plan drawings, including but not limited to, all text, EXTENT OF HEADER WITH DOUBLE PORTAL FRAMES designs, renditions, (TWO BRACED WALL PANELS) floor plans, along with EXTENT OF HEADER WITH SINGLE PORTAL FRAME (ONE BRACED WALL PANEL) the selection and arrangement of thereof, are original copyrighted materials owned by Fieldstone Family Homes, Inc. T