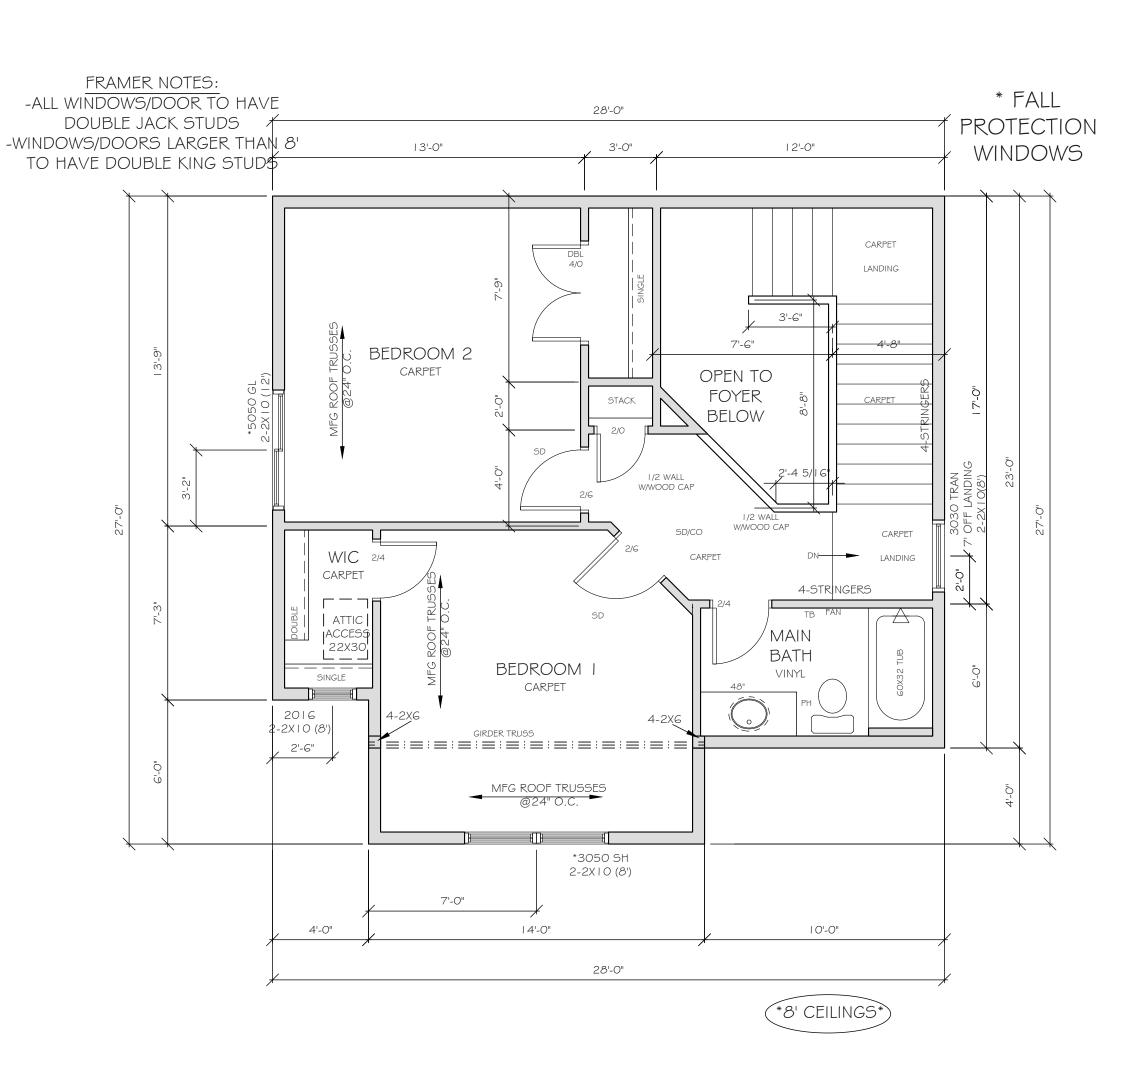

UPPER LEVEL

| Intellectual property                       |           |                       |  |
|---------------------------------------------|-----------|-----------------------|--|
| of Fieldstone Family<br>Homes, Inc.© 2008.  |           |                       |  |
| ALL RI                                      | GHTS      |                       |  |
| RESERVED. These<br>plan drawings,           |           |                       |  |
|                                             | ng but    |                       |  |
|                                             | l to, all |                       |  |
| v                                           |           | ditions,<br>long with |  |
|                                             | election  | Ŷ                     |  |
| U U                                         | ement     | of<br>original        |  |
|                                             |           | materials             |  |
| owned                                       | by Fie    | ldstone               |  |
| 5                                           | Homes     | -                     |  |
|                                             |           | federal               |  |
| law ag                                      |           | COD/120               |  |
| unauthorized copying,<br>or reproduction by |           |                       |  |
|                                             |           | persons               |  |
| and er<br>MN LIC:                           |           | 1164                  |  |
|                                             |           | 0800080               |  |
| CLIENT:                                     |           |                       |  |
| Project                                     | :         |                       |  |
| 5200                                        |           |                       |  |
| LOCATIO                                     | )<br>N·   |                       |  |
| LOT E                                       |           |                       |  |
| DEVELO                                      |           | Т                     |  |
|                                             |           |                       |  |
| Street                                      |           |                       |  |
| CITY                                        |           |                       |  |
| MN                                          | Z         | IP                    |  |
| JOB #:                                      |           |                       |  |
| REVISIC                                     | DN I      |                       |  |
| REVISIC                                     | DN 2      |                       |  |
| REVISIC                                     | N 3       |                       |  |
| REVISIC                                     | )N 4      |                       |  |
| REVISIC                                     | )N 5      |                       |  |
| REVISIC                                     | DN 6      |                       |  |
| REVISIC                                     | DN 7      |                       |  |
| REVISIC                                     | DN 8      |                       |  |
| REVISIC                                     |           |                       |  |
| REVISIC                                     |           |                       |  |
| REVISIC                                     | DN II     |                       |  |
| FINAL                                       |           | 3.15.23               |  |
| All changes after above                     |           |                       |  |
| date will be done<br>according to F.F.H.    |           |                       |  |
| Change Order Policy                         |           |                       |  |
| Homeo                                       | wner      |                       |  |
| Sıgnatı                                     | Jre       |                       |  |
| Agent:                                      |           |                       |  |
| Plan: Cl                                    | ATHAN     | N                     |  |
| Total Fc                                    | oundatio  | on: 1648              |  |
| House F                                     | oundat    | :ion:1190             |  |
| Finished                                    |           |                       |  |
| Unfinished: 1122                            |           |                       |  |
|                                             |           |                       |  |
| Scale:  /4" =  '-0"                         |           |                       |  |
| Fin Sq Ft: 520                              |           |                       |  |
| 5                                           |           |                       |  |
|                                             |           | · /                   |  |