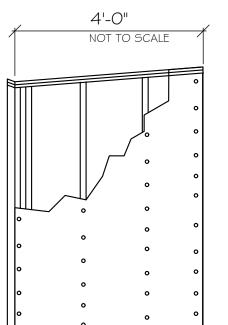

### FIELDSTONE FAMILY HOMES INC. Intellectual property of Fieldstone Family Homes, Inc. © 2008 ALL RIGHTS RESERVED. These plan drawings, including but not limited to, all text, EXTENT OF HEADER WITH DOUBLE PORTAL FRAMES designs, renditions, (TWO BRACED WALL PANELS) floor plans, along with EXTENT OF HEADER WITH SINGLE PORTAL FRAME (ONE BRACED WALL PANEL) the selection and arrangement of thereof, are original copyrighted materials owned by Fieldstone Family Homes, Inc. These materials are protected by federal \_\_\_\_\_ law against MIN. 2-11-7/8" CONTINUOUS HEADER FULL LENGTH OF FRAME, SEE PLANS FOR SIZE IF 1/2" SPACER USED. PLACE ON BACK-SIDE OF HEADER unauthorized copying, or reproduction by 1000 LB TENSION STRAPunauthorized persons 1000 LB TENSION STRAP (ON OPPOSITE SIDE (ON OPPOSITE SIDE and entities. OF SHEATHING) OF SHEATHING) MN LIC: BC631164 WALL WI LIC:DC-070800080 FASTEN TOP PLATE TO HEADER WITH TWO ROWS OF I GD SINKER NAILS @ 3" OC TYP CLIENT: ONY Project: W/P MAX 3500 LB STRAP TIE HOLDOWNS Ο (EMBEDDED INTO CONCRETE AND NAILED INTO FRAMING PER Ā LOCATION: HOLDOWN DETAIL) lot blk DEVELOPMENT BLOCKED AND OCCUR WITHIN 24" OF WALL MID-HEIGHT. ONE ROW OF TYP. SHEATHING TO FRAMING NAILING IS REQUIRED. Street 5/8" ANCHOR BOLT -MIN. DOUBLE 2X4 POST REQUIRED SEE SECT. CITY R602.10.6.2 7" MIN EMBED. MN ZIP JOB #: I OOO LB STRAP TIE HOLDOWN DOUBLE SILL PLATE-**REVISION** I **REVISION 2** [)] [시 FOUNDATION ا ا افا ما اما ما **REVISION 3 REVISION 4** PORTAL WALL FRAMING DETAIL FOR GARAGE **REVISION 5** REVISION 6 **REVISION 7 REVISION 8 REVISION 9** TYP USP STAD 14 REVISION 10 HOLD DOWN TYP. SIMPSON STAHD 14 REVISION | | HOLD DOWN FINAL 3.15.23 All changes after above date will be done according to F.F.H. Change Order Policy $\mathsf{DTTIZ}\xspace$ shown with a Strong-Drive SDWH Homeowner Timber-Hex HDG screw to floor framing Signature below (wall bracing application only). Agent: DTT I Z HOLD DOWN Plan: CHATHAM HOLD DOWN DETAIL FOR WIND BRACING Total Foundation: 1648 House Foundation: 1 190 Finished: 1793 Unfinished: 1122 Scale: |/4" = |'-0"Fin Sq Ft:

BRACE WALL DETAILS

8