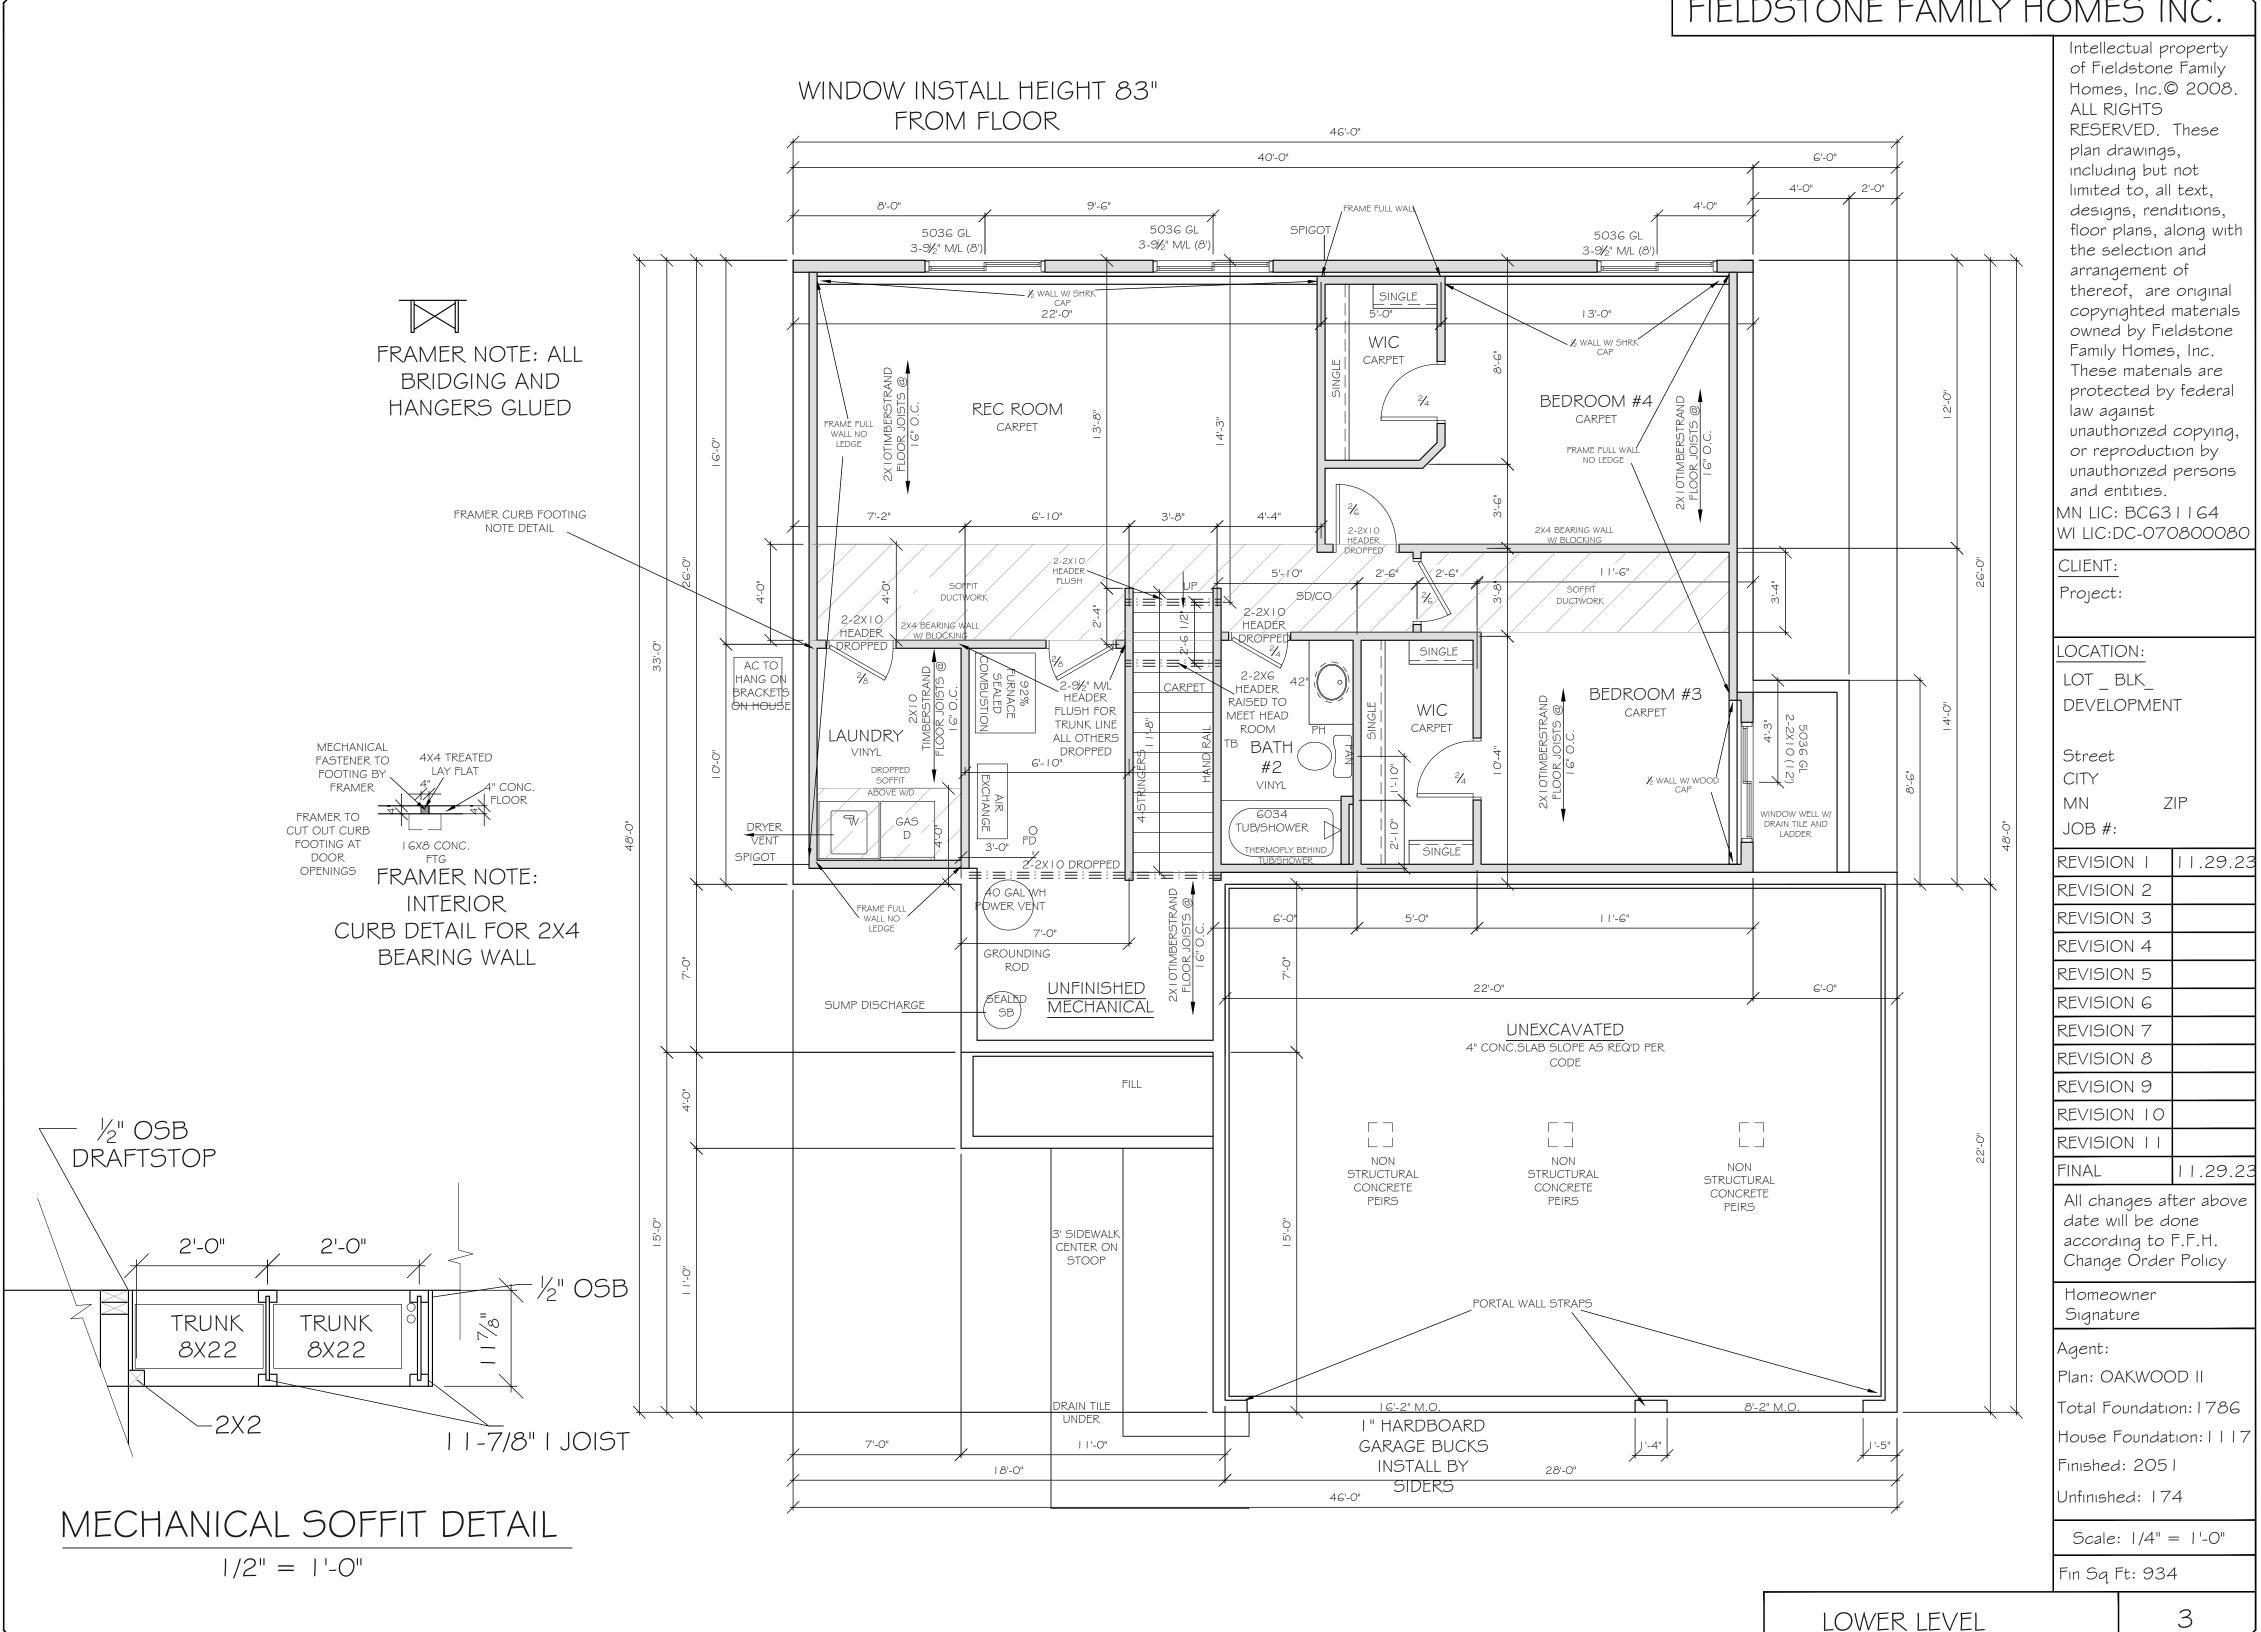

LOWER LEVEL



#### ALL STRUCTURAL LUMBER 2X8 AND ABOVE WILL BE SPF NO. 2 AND BETTER ALL 2X4 AND 2X6 STUDS WILL BE WESTERN WHITES NO. 2 OR BETTER

WINDOWS ARE MAXIMUM OF .30 U-VALUE WITH MAXIMUM SHGC .29 WINDOW FALL PROTECTION PER R312.2.1 AND R312.2.2 PATIO DOORS .30U AND .26 SHGC ALL STEEL DOORS . 19U

\*\*NOTE: WATERPROOFING IS THE WATCHD INSTALLED BUILDING SOLUTIONS. NON DI W/ 6 MIL POLY SLIP SHEETHING OVER TOP REGARDING THIS TYPE OF WATERPROOFIN DIRECTED TO BRET JUENKE #651-463-93

\*\*NOTE: APPROVED VAPOR RETARDER WIT LAPPED NOT LESS THAN 6" BELOW CONCE

WALLS

\*\*NOTE: WALL CONSTRUCTED CAPABLE OF ACCOMADATING ALL LOADS IMPOSED MEETING THE REQUIREMENTS OF IRC 2012

NOTE: VENT 1/300TH ROOF 1/2 IN SOFFIT />
/>
/>
IN ROOF NEAR RIDGE FLASH ABOVE ALL EXTERIOR OPENINGS SHINGLES PER ELEV