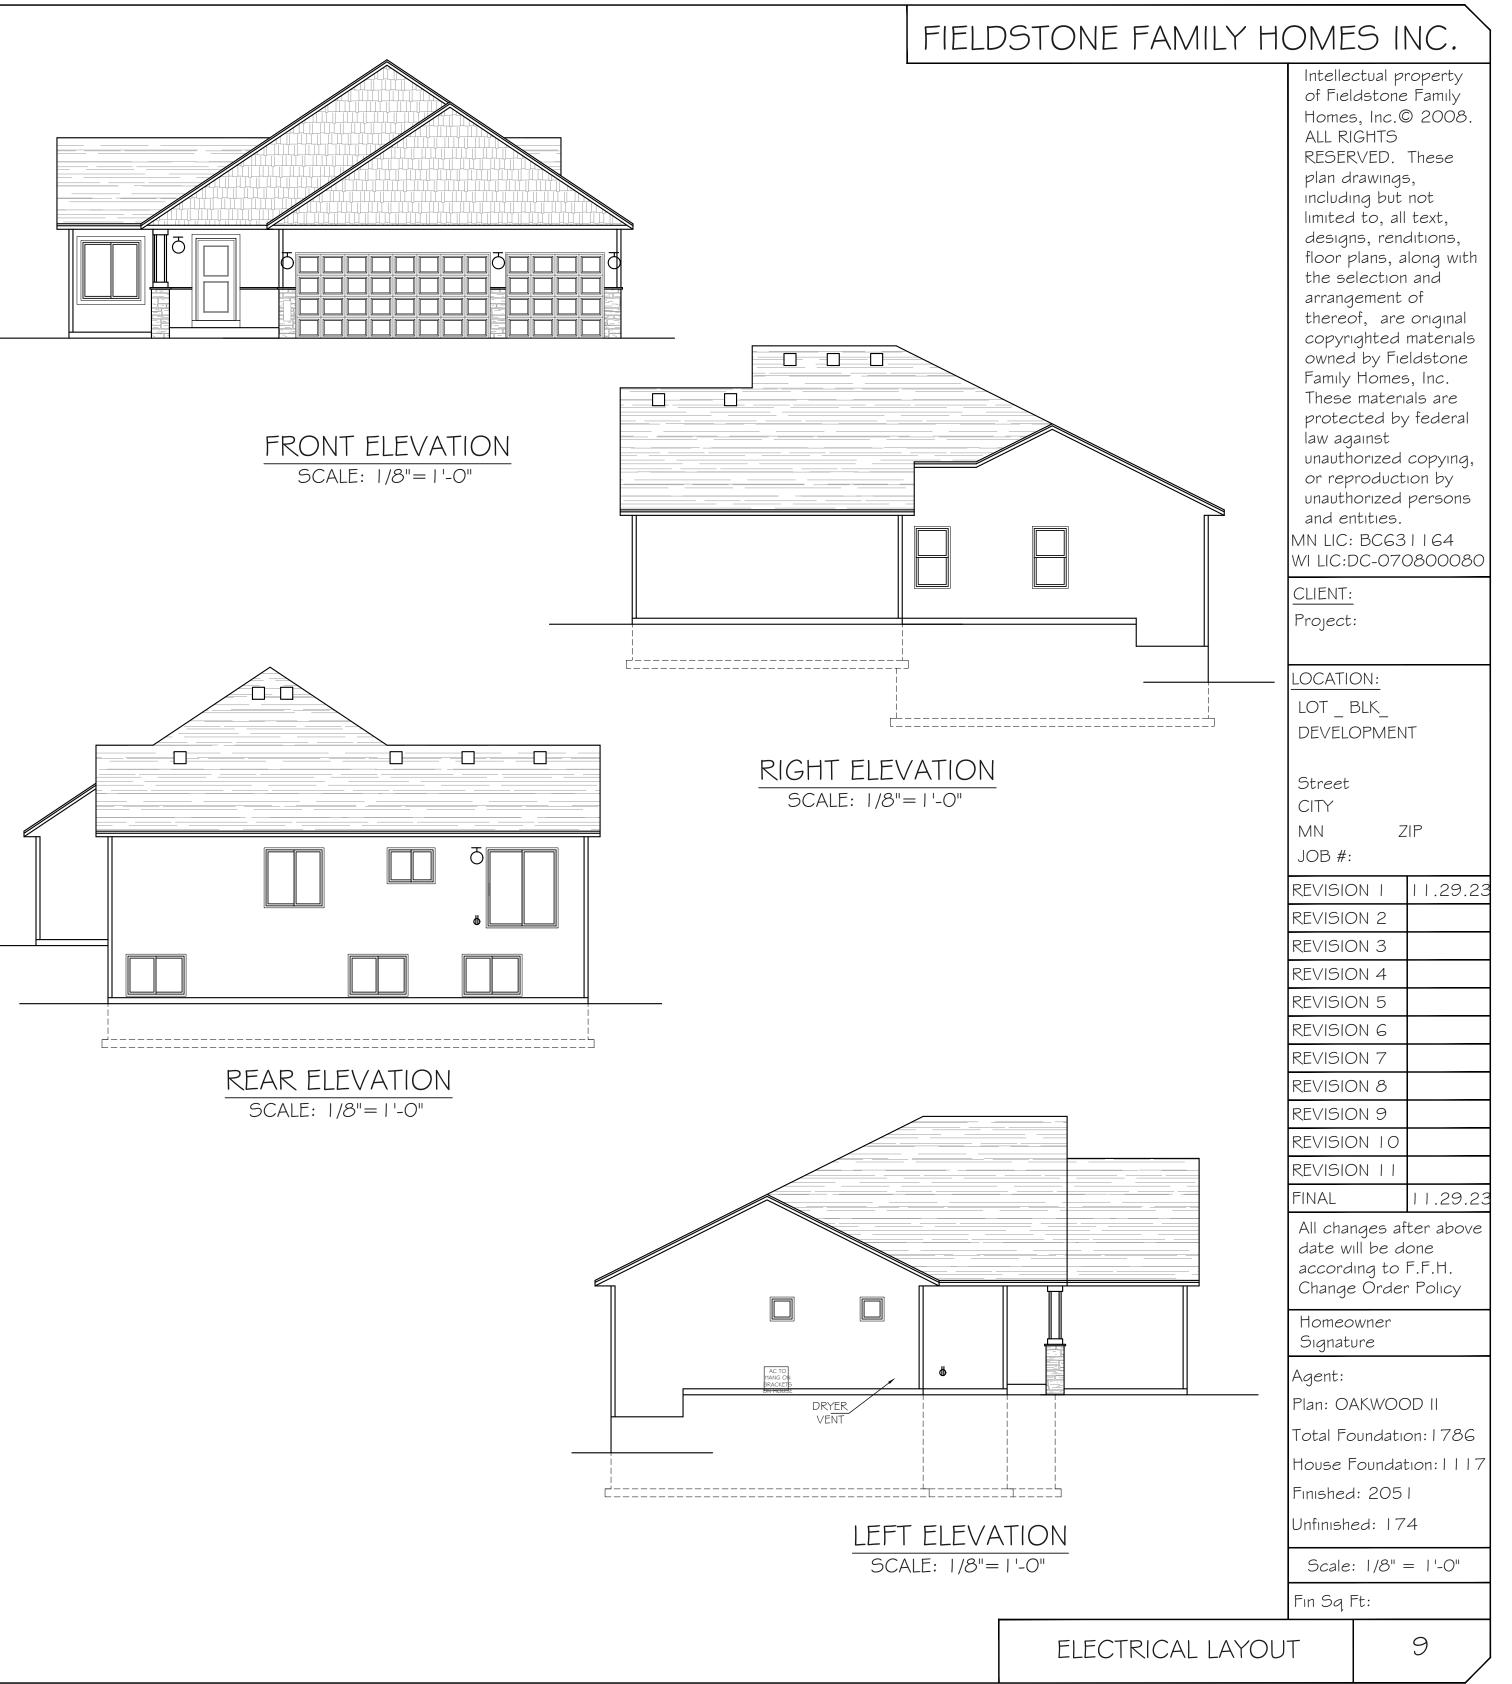

7<br>Finished: 205  <br>Unfinished:   74                  |  |
|                       | Signature<br>Agent:<br>Plan: OAKWOOD II<br>Total Foundation: 1786<br>House Foundation: 1117<br>Finished: 2051<br>Unfinished: 174<br>Scale: 1/8" = 1'-0" |  |
|                       | Signature<br>Agent:<br>Plan: OAKWOOD II<br>Total Foundation:   786<br>House Foundation:       7<br>Finished: 205  <br>Unfinished:   74                  |  |
|                       | Signature<br>Agent:<br>Plan: OAKWOOD II<br>Total Foundation: 1786<br>House Foundation: 1117<br>Finished: 2051<br>Unfinished: 174<br>Scale: 1/8" = 1'-0" |  |
| BRACE WALL PLAN       | Signature<br>Agent:<br>Plan: OAKWOOD II<br>Total Foundation: 1786<br>House Foundation: 1117<br>Finished: 2051<br>Unfinished: 174<br>Scale: 1/8" = 1'-0" |  |