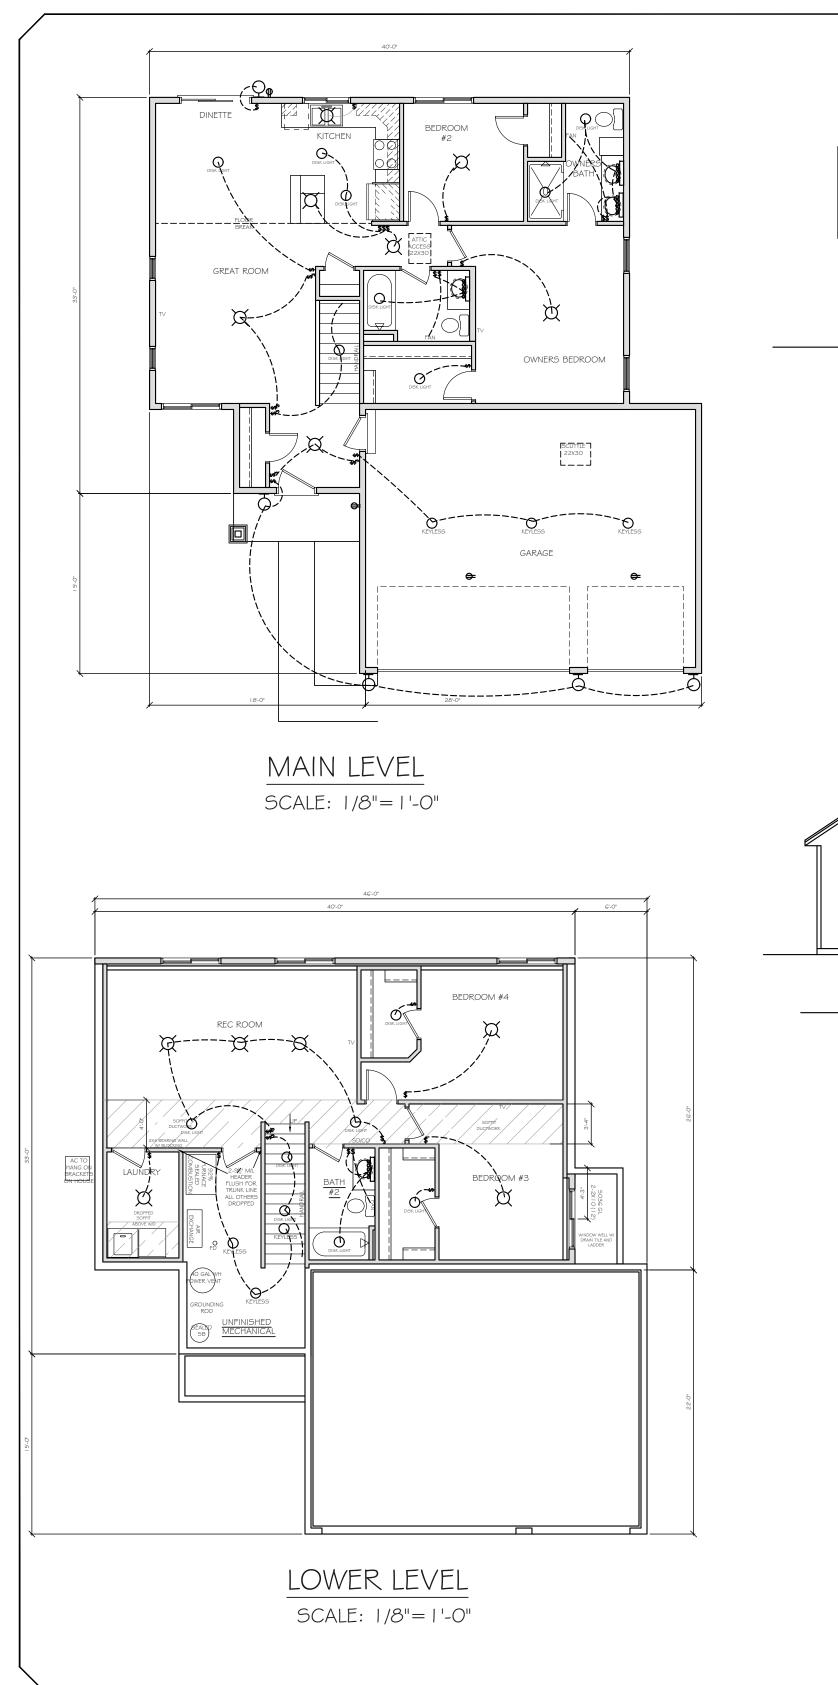

7<br>Finished: 205  <br>Unfinished:   74                  |  |
|                       | Signature<br>Agent:<br>Plan: OAKWOOD II<br>Total Foundation: 1786<br>House Foundation: 1117<br>Finished: 2051<br>Unfinished: 174<br>Scale: 1/8" = 1'-0" |  |
|                       | Signature<br>Agent:<br>Plan: OAKWOOD II<br>Total Foundation:   786<br>House Foundation:       7<br>Finished: 205  <br>Unfinished:   74                  |  |
|                       | Signature<br>Agent:<br>Plan: OAKWOOD II<br>Total Foundation: 1786<br>House Foundation: 1117<br>Finished: 2051<br>Unfinished: 174<br>Scale: 1/8" = 1'-0" |  |
| BRACE WALL PLAN       | Signature<br>Agent:<br>Plan: OAKWOOD II<br>Total Foundation: 1786<br>House Foundation: 1117<br>Finished: 2051<br>Unfinished: 174<br>Scale: 1/8" = 1'-0" |  |