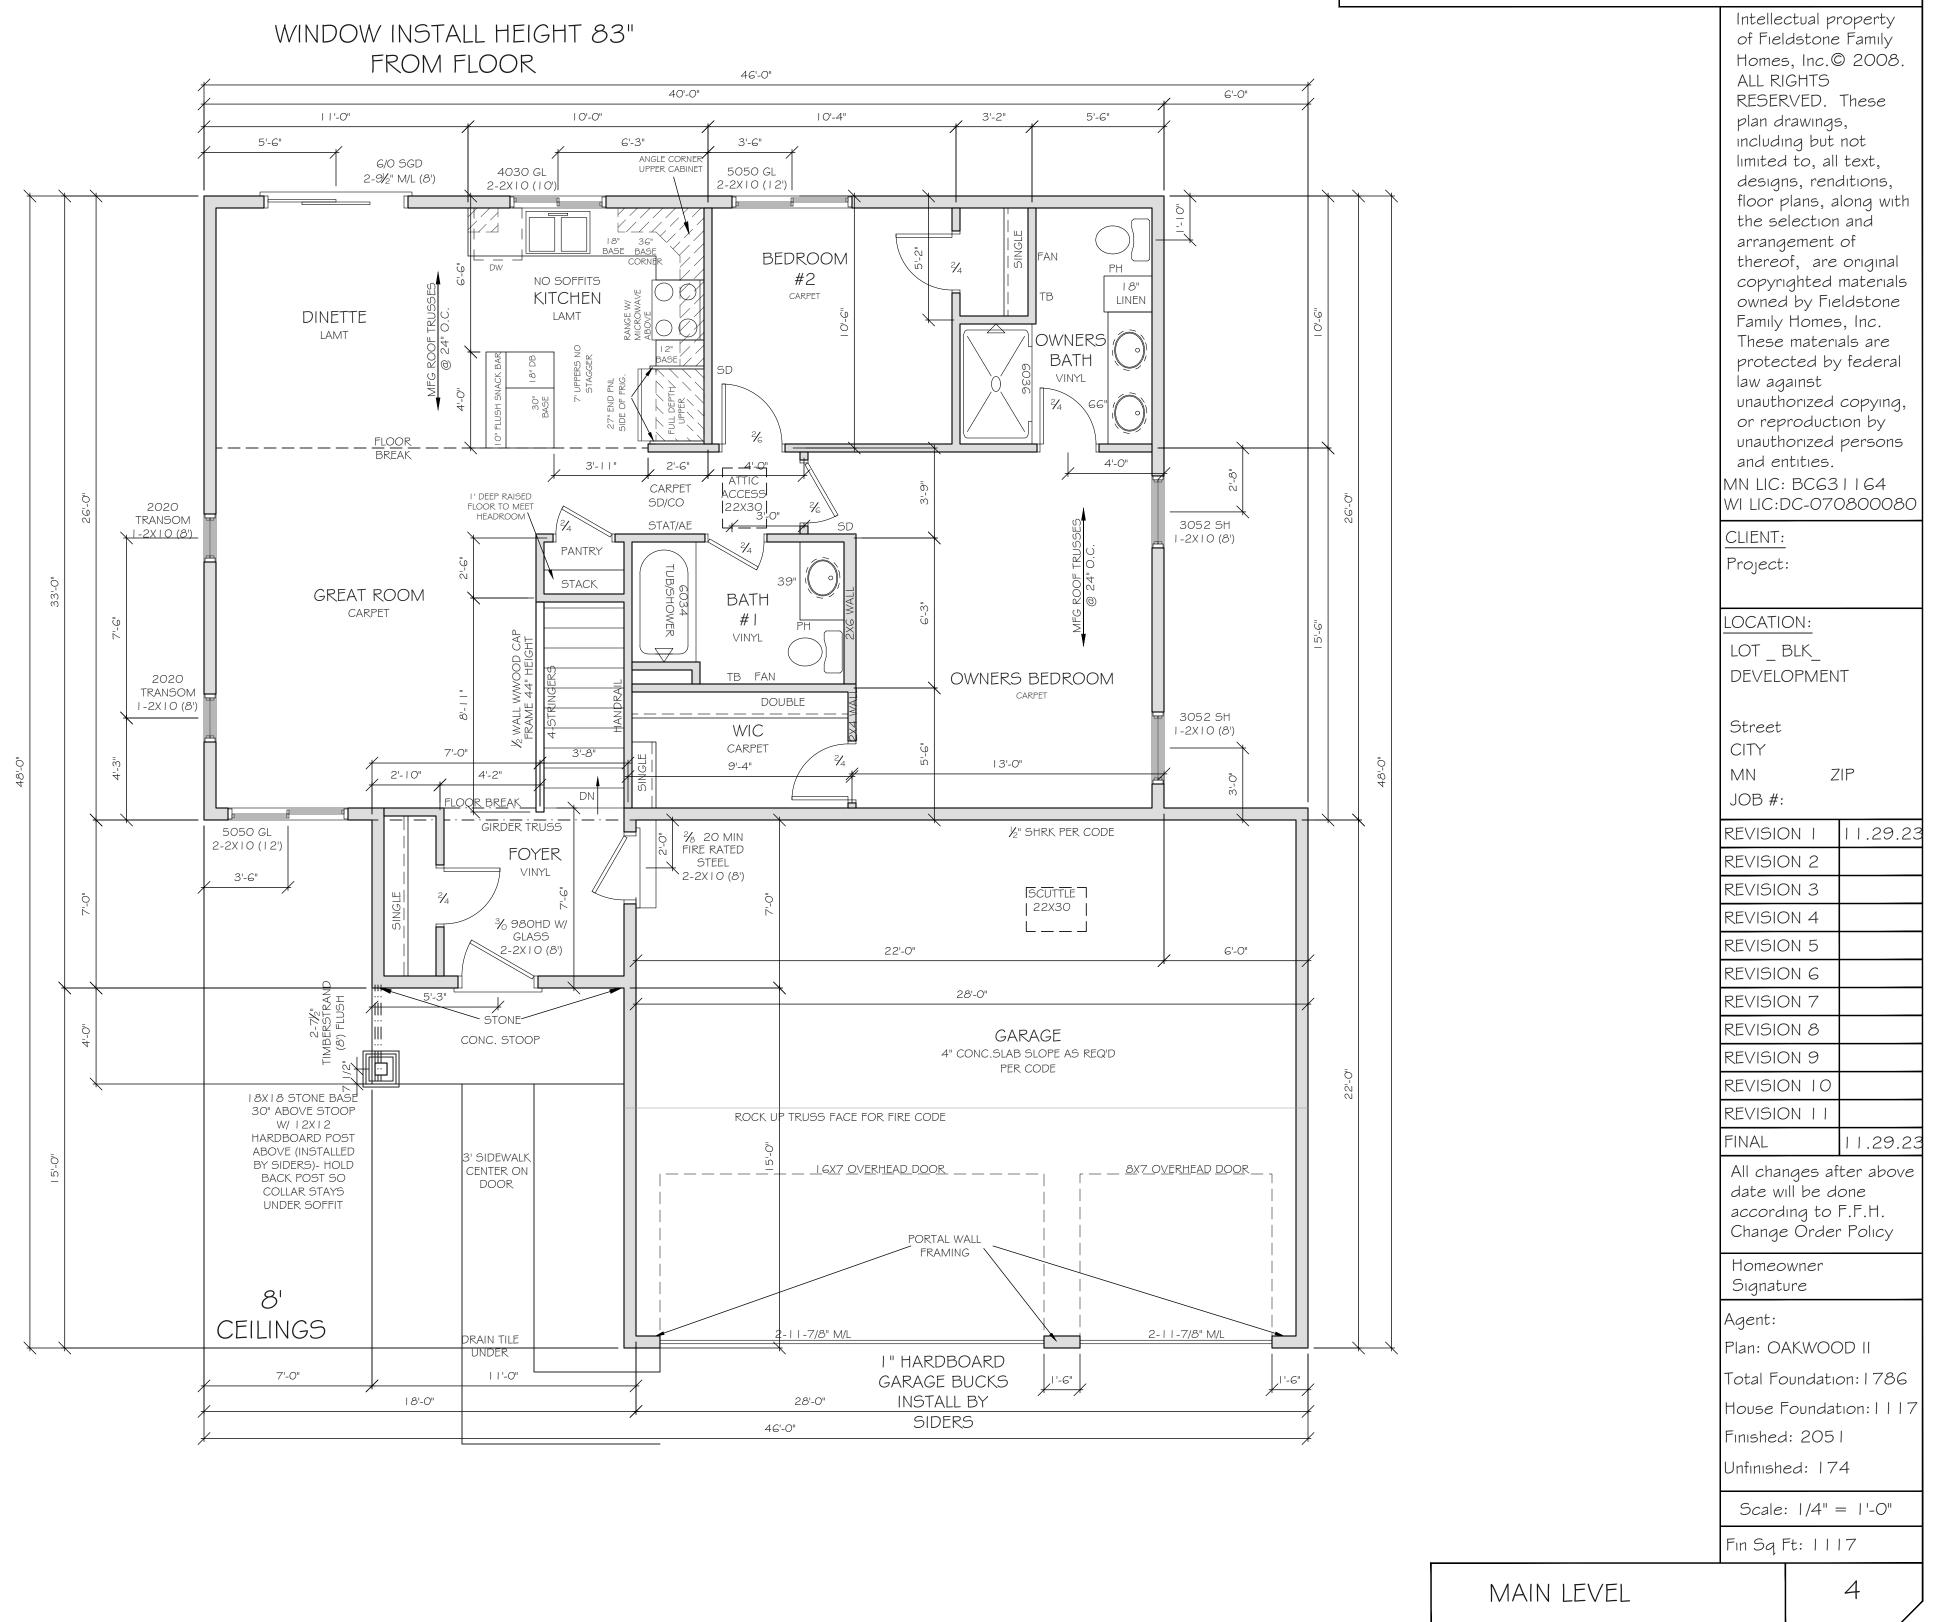

LOWER LEVEL



#### ALL STRUCTURAL LUMBER 2X8 AND ABOVE WILL BE SPF NO. 2 AND BETTER ALL 2X4 AND 2X6 STUDS WILL BE WESTERN WHITES NO. 2 OR BETTER

WINDOWS ARE MAXIMUM OF .30 U-VALUE WITH MAXIMUM SHGC .29 WINDOW FALL PROTECTION PER R312.2.1 AND R312.2.2 PATIO DOORS .30U AND .26 SHGC ALL STEEL DOORS . 19U

\*\*NOTE: WATERPROOFING IS THE WATCHD INSTALLED BUILDING SOLUTIONS. NON DI W/ 6 MIL POLY SLIP SHEETHING OVER TOP REGARDING THIS TYPE OF WATERPROOFIN DIRECTED TO BRET JUENKE #651-463-93

\*\*NOTE: APPROVED VAPOR RETARDER WIT LAPPED NOT LESS THAN 6" BELOW CONCE

WALLS

\*\*NOTE: WALL CONSTRUCTED CAPABLE OF ACCOMADATING ALL LOADS IMPOSED MEETING THE REQUIREMENTS OF IRC 2012

NOTE: VENT 1/300TH ROOF 1/2 IN SOFFIT />
/>
/>
IN ROOF NEAR RIDGE FLASH ABOVE ALL EXTERIOR OPENINGS SHINGLES PER ELEVATION/SPECS. 15