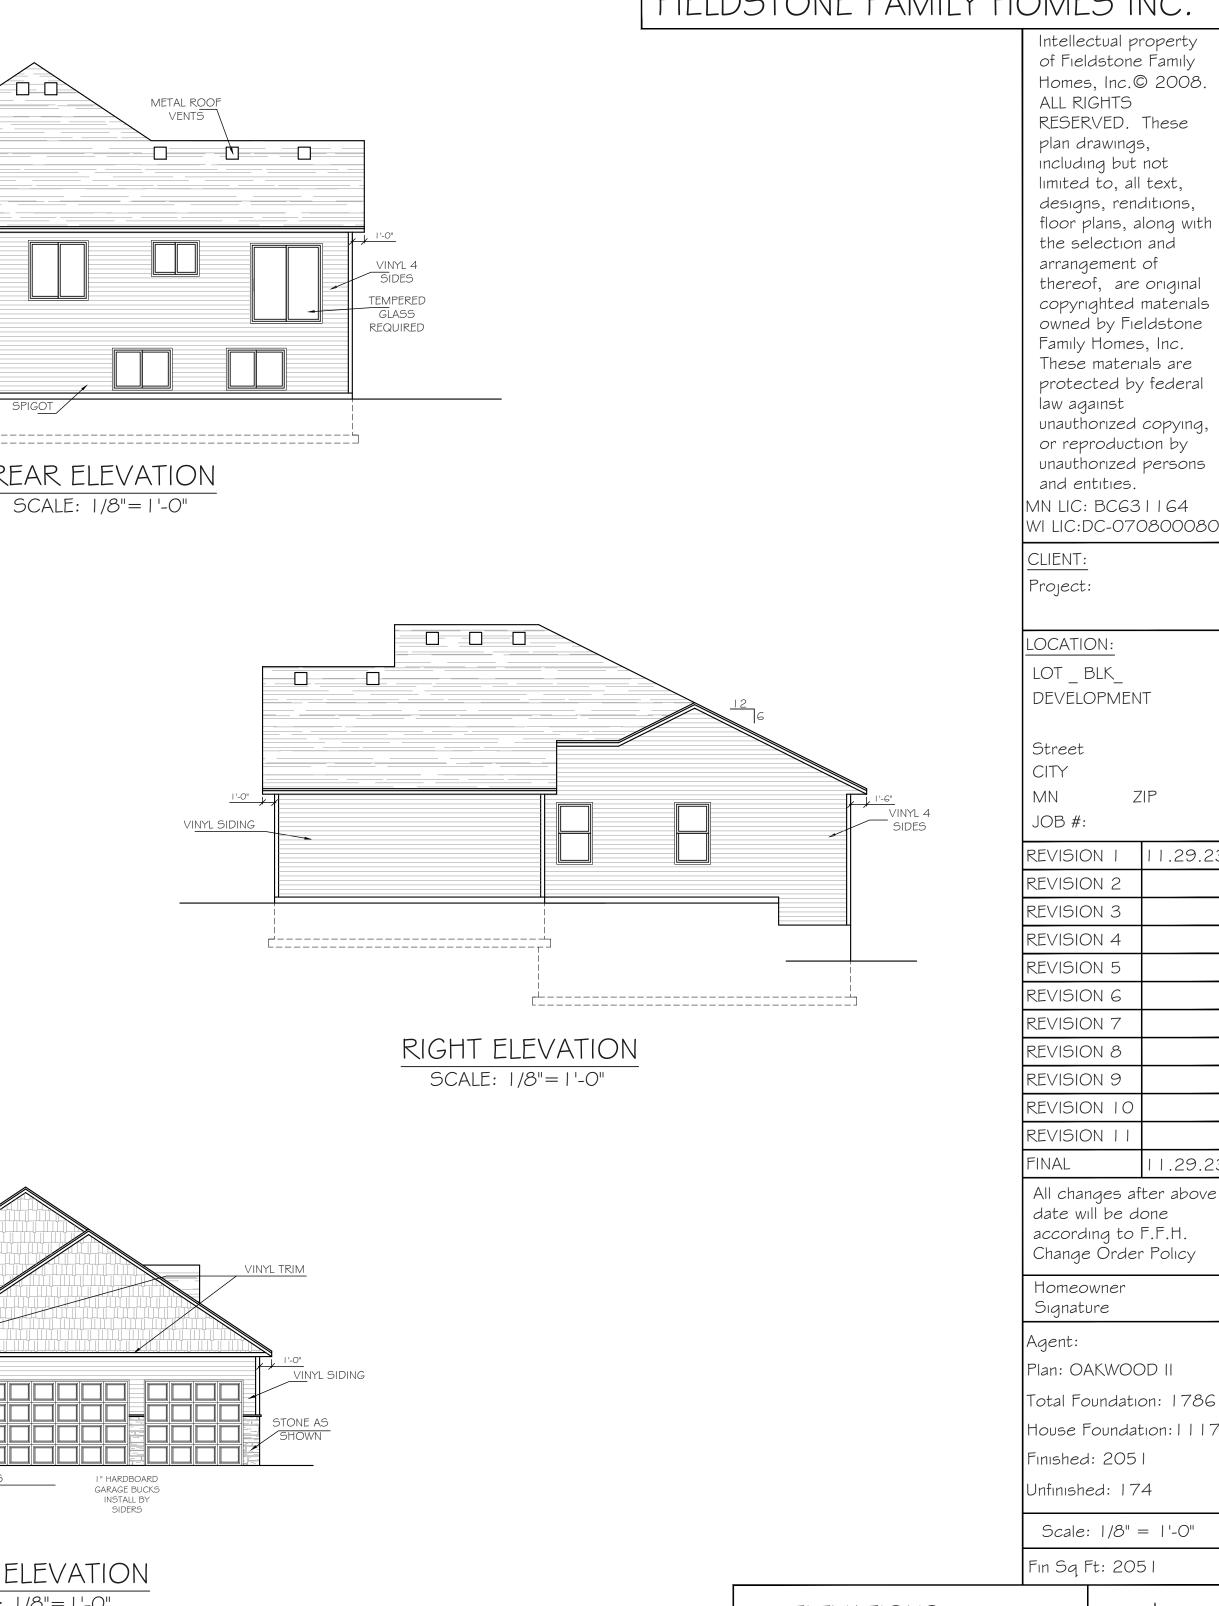

WALLS

\*\*NOTE: WALL CONSTRUCTED CAPABLE OF ACCOMADATING ALL LOADS IMPOSED MEETING THE REQUIREMENTS OF IRC 2012

NOTE: VENT 1/300TH ROOF 1/2 IN SOFFIT />
/>
/>
IN ROOF NEAR RIDGE FLASH ABOVE ALL EXTERIOR OPENINGS SHINGLES PER ELEVATION/SPECS. 15# FELT  $\frac{1}{2}$ " ROOF SHEATHING