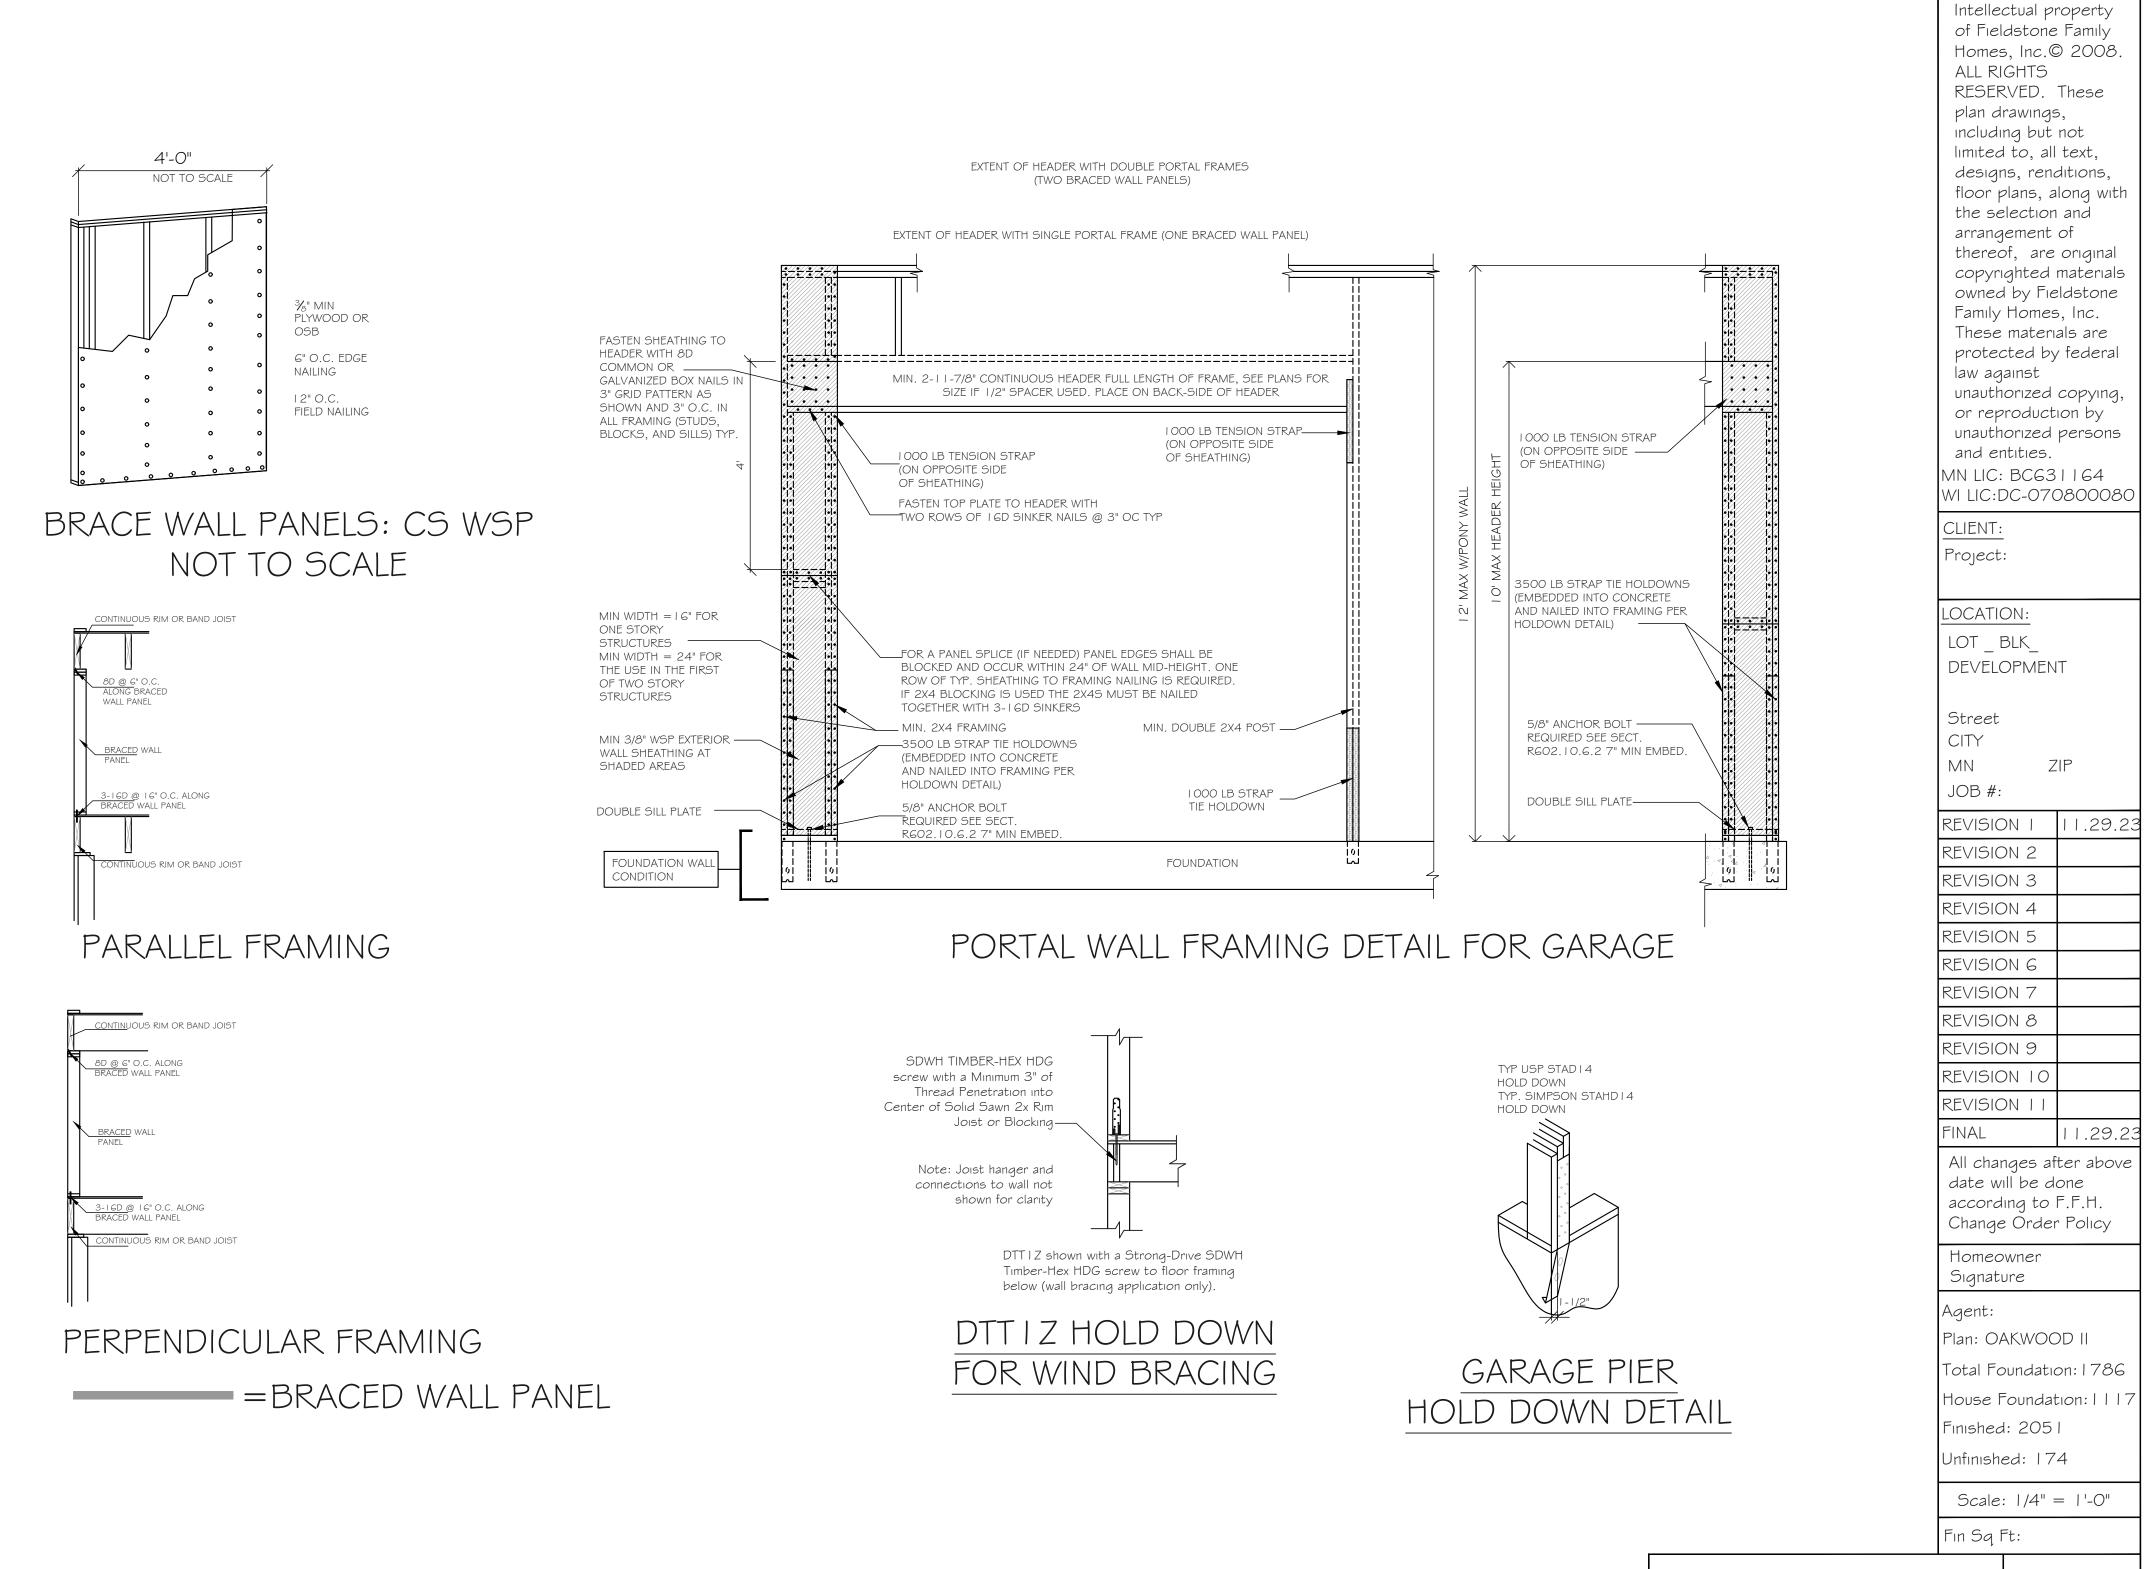

WALLS

\*\*NOTE: WALL CONSTRUCTED CAPABLE OF ACCOMADATING ALL LOADS IMPOSED MEETING THE REQUIREMENTS OF IRC 2012

NOTE: VENT 1/300TH ROOF 1/2 IN SOFFIT />
/>
/>
IN ROOF NEAR RIDGE FLASH ABOVE ALL EXTERIOR OPENINGS SHINGLES PER ELEVATION/SPECS. 15# FELT  $\frac{1}{2}$ " ROOF SHEATHING

| HDOG METHOD PERFORMED BY<br>DRAINING BOARD INSULATION<br>DP. ANY QUESTIONS<br>TING SYSTEM SHOULD BE<br>9333<br>VITH JOINTS<br>CRETE SLAB                                                | 75% OF THE BULBS IN PERMANENTLY INSTALLED<br>LIGHT FIXTURES MUST BE HIGH EFFICACY. THIS<br>REQUIREMENT APPLIES TO INDOOR AND<br>OUTDOOR FIXTURES, INCLUDING ACCESSORY<br>STRUCTURES AND GARAGES. HIGH EFFICACY<br>BULBS ARE: GO LUMENS/W FOR LAMPS OVER<br>40W; 50 LUMENS/W FOR LAMPS OVER 15W TO<br>40W; 40 LUMENS/W FOR LAMPS 15W OR LESS<br>R 404. I LIGHTING EQUIPMENT<br>A MINIMUM OF 75 PERCENT OF THE LAMPS IN<br>PERMANENTLY INSTALLED LIGHTING FIXTURES<br>SHALL BE HIGH-EFFICACY LAMPS OR A MINIMUM<br>OF 75 PERCENT OF THE PERMANENTLY INSTALLED<br>LIGHTING FIXTURES SHALL CONTAIN ONLY HIGH<br>EFFICACY LAMPS. | of Fieldstone Family<br>Homes, Inc.© 2008.<br>ALL RIGHTS<br>RESERVED. These<br>plan drawings,<br>including but not<br>limited to, all text,<br>designs, renditions,<br>floor plans, along with<br>the selection and<br>arrangement of<br>thereof, are original<br>copyrighted materials<br>owned by Fieldstone<br>Family Homes, Inc.<br>These materials are |
|-----------------------------------------------------------------------------------------------------------------------------------------------------------------------------------------|-----------------------------------------------------------------------------------------------------------------------------------------------------------------------------------------------------------------------------------------------------------------------------------------------------------------------------------------------------------------------------------------------------------------------------------------------------------------------------------------------------------------------------------------------------------------------------------------------------------------------------|-------------------------------------------------------------------------------------------------------------------------------------------------------------------------------------------------------------------------------------------------------------------------------------------------------------------------------------------------------------|
| **NOTE: WALL CONSTRUCTED CAPABLE OF AC<br>LOADS IMPOSED MEETING THE REQUIREMENT<br>NOTE: VENT 1/300TH ROOF 1/2 IN SOFFIT<br>1/2 IN ROOF NEAR RIDGE<br>FLASH ABOVE ALL EXTERIOR OPENINGS |                                                                                                                                                                                                                                                                                                                                                                                                                                                                                                                                                                                                                             | protected by federal<br>law against<br>unauthorized copying,<br>or reproduction by<br>unauthorized persons<br>and entities.                                                                                                                                                                                                                                 |
| SHINGLES PER ELEVATION/SPECS.<br>I 5# FELT<br>½" ROOF SHEATHING                                                                                                                         |                                                                                                                                                                                                                                                                                                                                                                                                                                                                                                                                                                                                                             | MN LIC: BC63     64<br>WI LIC:DC-070800080                                                                                                                                                                                                                                                                                                                  |
| I " AIR SPACE                                                                                                                                                                           | SEE ELEVATION                                                                                                                                                                                                                                                                                                                                                                                                                                                                                                                                                                                                               | <u>CLIENT:</u><br>Project:                                                                                                                                                                                                                                                                                                                                  |
| OSB ROOF SHEATHING                                                                                                                                                                      |                                                                                                                                                                                                                                                                                                                                                                                                                                                                                                                                                                                                                             |                                                                                                                                                                                                                                                                                                                                                             |
| G'-O" ICE AND WATER SHEILD                                                                                                                                                              |                                                                                                                                                                                                                                                                                                                                                                                                                                                                                                                                                                                                                             | LOCATION:<br>LOT_BLK_                                                                                                                                                                                                                                                                                                                                       |
|                                                                                                                                                                                         |                                                                                                                                                                                                                                                                                                                                                                                                                                                                                                                                                                                                                             | DEVELOPMENT<br>Street<br>CITY<br>MN ZIP                                                                                                                                                                                                                                                                                                                     |
| 2X6 @   2" O.C                                                                                                                                                                          |                                                                                                                                                                                                                                                                                                                                                                                                                                                                                                                                                                                                                             | JOB #:<br>REVISION      .29.23                                                                                                                                                                                                                                                                                                                              |
| EXTERIOR WALL SHEATHING                                                                                                                                                                 |                                                                                                                                                                                                                                                                                                                                                                                                                                                                                                                                                                                                                             | REVISION 2<br>REVISION 3<br>REVISION 4                                                                                                                                                                                                                                                                                                                      |
| VINYL SIDING                                                                                                                                                                            |                                                                                                                                                                                                                                                                                                                                                                                                                                                                                                                                                                                                                             | REVISION 5                                                                                                                                                                                                                                                                                                                                                  |
| AIR INFILTRATION BARRIER<br>ALL EXT. WALLS                                                                                                                                              |                                                                                                                                                                                                                                                                                                                                                                                                                                                                                                                                                                                                                             | REVISION 6                                                                                                                                                                                                                                                                                                                                                  |
| TYPICAL ANCHORING                                                                                                                                                                       |                                                                                                                                                                                                                                                                                                                                                                                                                                                                                                                                                                                                                             | REVISION 7<br>REVISION 8                                                                                                                                                                                                                                                                                                                                    |
| 7/2" X 12" ANCHOR BOLT OR<br>STRAP 6'-0" O.C. @ WALL                                                                                                                                    |                                                                                                                                                                                                                                                                                                                                                                                                                                                                                                                                                                                                                             | REVISION 9                                                                                                                                                                                                                                                                                                                                                  |
| RUNS I 2" O.C. @ WALL ENDS<br>2XG TRD BOTTOM PLATE                                                                                                                                      |                                                                                                                                                                                                                                                                                                                                                                                                                                                                                                                                                                                                                             | REVISION 10                                                                                                                                                                                                                                                                                                                                                 |
| ZAG TRU DUTTUNIT LA <u>TL</u>                                                                                                                                                           |                                                                                                                                                                                                                                                                                                                                                                                                                                                                                                                                                                                                                             | REVISION I I                                                                                                                                                                                                                                                                                                                                                |
| GRADE <u>6" BELOW</u><br>SHEATHING<br>3'-G" POURED                                                                                                                                      |                                                                                                                                                                                                                                                                                                                                                                                                                                                                                                                                                                                                                             | FINAL I 1.29.23<br>All changes after above<br>date will be done<br>according to F.F.H.<br>Change Order Policy                                                                                                                                                                                                                                               |
| FOUNDATION WALL                                                                                                                                                                         |                                                                                                                                                                                                                                                                                                                                                                                                                                                                                                                                                                                                                             | Homeowner<br>Signature                                                                                                                                                                                                                                                                                                                                      |
|                                                                                                                                                                                         |                                                                                                                                                                                                                                                                                                                                                                                                                                                                                                                                                                                                                             | Agent:<br>Plan: OAKWOOD II                                                                                                                                                                                                                                                                                                                                  |
|                                                                                                                                                                                         |                                                                                                                                                                                                                                                                                                                                                                                                                                                                                                                                                                                                                             | Total Foundation: 1786                                                                                                                                                                                                                                                                                                                                      |
| FV7                                                                                                                                                                                     | <b>FERIOR</b>                                                                                                                                                                                                                                                                                                                                                                                                                                                                                                                                                                                                               | House Foundation: 1117                                                                                                                                                                                                                                                                                                                                      |
|                                                                                                                                                                                         |                                                                                                                                                                                                                                                                                                                                                                                                                                                                                                                                                                                                                             | Finished: 2051<br>Unfinished: 174                                                                                                                                                                                                                                                                                                                           |
| GARA                                                                                                                                                                                    | AGE WALL                                                                                                                                                                                                                                                                                                                                                                                                                                                                                                                                                                                                                    | Scale: $1/4" = 1'-0"$                                                                                                                                                                                                                                                                                                                                       |
|                                                                                                                                                                                         |                                                                                                                                                                                                                                                                                                                                                                                                                                                                                                                                                                                                                             | Fin Sq Ft:                                                                                                                                                                                                                                                                                                                                                  |
|                                                                                                                                                                                         | DETAILS                                                                                                                                                                                                                                                                                                                                                                                                                                                                                                                                                                                                                     | 5                                                                                                                                                                                                                                                                                                                                                           |
|                                                                                                                                                                                         |                                                                                                                                                                                                                                                                                                                                                                                                                                                                                                                                                                                                                             |                                                                                                                                                                                                                                                                                                                                                             |