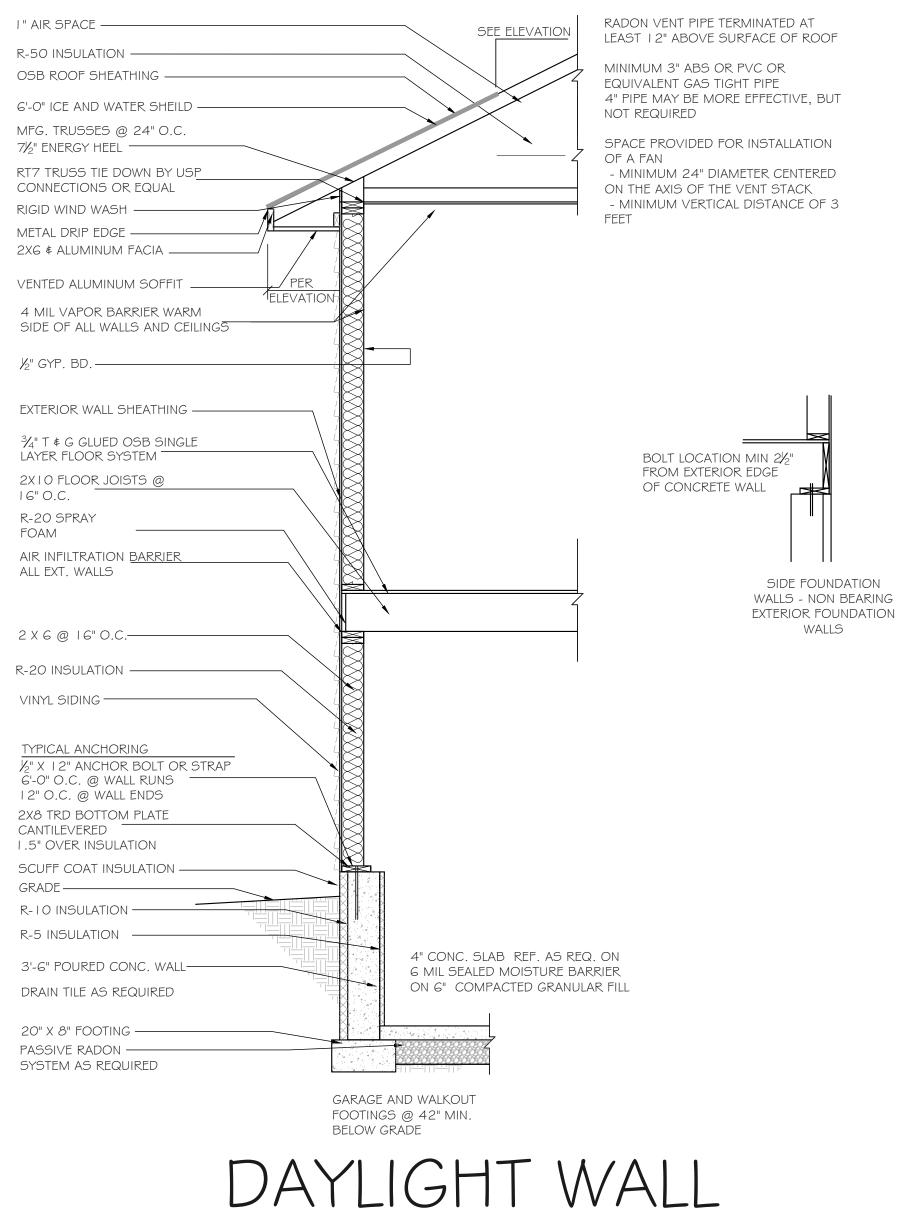

WALLS

\*\*NOTE: WALL CONSTRUCTED CAPABLE OF ACCOMADATING ALL LOADS IMPOSED MEETING THE REQUIREMENTS OF IRC 2012

NOTE: VENT 1/300TH ROOF 1/2 IN SOFFIT />
/>
/>
IN ROOF NEAR RIDGE FLASH ABOVE ALL EXTERIOR OPENINGS SHINGLES PER ELEVATION/SPECS. 15# FELT  $\frac{1}{2}$ " ROOF SHEATHING

| HDOG METHOD PERFORMED BY<br>DRAINING BOARD INSULATION<br>DP. ANY QUESTIONS<br>TING SYSTEM SHOULD BE<br>9333<br>VITH JOINTS<br>CRETE SLAB                                                | 75% OF THE BULBS IN PERMANENTLY INSTALLED<br>LIGHT FIXTURES MUST BE HIGH EFFICACY. THIS<br>REQUIREMENT APPLIES TO INDOOR AND<br>OUTDOOR FIXTURES, INCLUDING ACCESSORY<br>STRUCTURES AND GARAGES. HIGH EFFICACY<br>BULBS ARE: GO LUMENS/W FOR LAMPS OVER<br>40W; 50 LUMENS/W FOR LAMPS OVER 15W TO<br>40W; 40 LUMENS/W FOR LAMPS 15W OR LESS<br>R 404. I LIGHTING EQUIPMENT<br>A MINIMUM OF 75 PERCENT OF THE LAMPS IN<br>PERMANENTLY INSTALLED LIGHTING FIXTURES<br>SHALL BE HIGH-EFFICACY LAMPS OR A MINIMUM<br>OF 75 PERCENT OF THE PERMANENTLY INSTALLED<br>LIGHTING FIXTURES SHALL CONTAIN ONLY HIGH<br>EFFICACY LAMPS. | of Fieldstone Family<br>Homes, Inc.© 2008.<br>ALL RIGHTS<br>RESERVED. These<br>plan drawings,<br>including but not<br>limited to, all text,<br>designs, renditions,<br>floor plans, along with<br>the selection and<br>arrangement of<br>thereof, are original<br>copyrighted materials<br>owned by Fieldstone<br>Family Homes, Inc.<br>These materials are |
|-----------------------------------------------------------------------------------------------------------------------------------------------------------------------------------------|-----------------------------------------------------------------------------------------------------------------------------------------------------------------------------------------------------------------------------------------------------------------------------------------------------------------------------------------------------------------------------------------------------------------------------------------------------------------------------------------------------------------------------------------------------------------------------------------------------------------------------|-------------------------------------------------------------------------------------------------------------------------------------------------------------------------------------------------------------------------------------------------------------------------------------------------------------------------------------------------------------|
| **NOTE: WALL CONSTRUCTED CAPABLE OF AC<br>LOADS IMPOSED MEETING THE REQUIREMENT<br>NOTE: VENT 1/300TH ROOF 1/2 IN SOFFIT<br>1/2 IN ROOF NEAR RIDGE<br>FLASH ABOVE ALL EXTERIOR OPENINGS |                                                                                                                                                                                                                                                                                                                                                                                                                                                                                                                                                                                                                             | protected by federal<br>law against<br>unauthorized copying,<br>or reproduction by<br>unauthorized persons<br>and entities.                                                                                                                                                                                                                                 |
| SHINGLES PER ELEVATION/SPECS.<br>I 5# FELT<br>½" ROOF SHEATHING                                                                                                                         |                                                                                                                                                                                                                                                                                                                                                                                                                                                                                                                                                                                                                             | MN LIC: BC63     64<br>WI LIC:DC-070800080                                                                                                                                                                                                                                                                                                                  |
| I " AIR SPACE                                                                                                                                                                           | SEE ELEVATION                                                                                                                                                                                                                                                                                                                                                                                                                                                                                                                                                                                                               | <u>CLIENT:</u><br>Project:                                                                                                                                                                                                                                                                                                                                  |
| OSB ROOF SHEATHING                                                                                                                                                                      |                                                                                                                                                                                                                                                                                                                                                                                                                                                                                                                                                                                                                             |                                                                                                                                                                                                                                                                                                                                                             |
| G'-O" ICE AND WATER SHEILD                                                                                                                                                              |                                                                                                                                                                                                                                                                                                                                                                                                                                                                                                                                                                                                                             | LOCATION:<br>LOT_BLK_                                                                                                                                                                                                                                                                                                                                       |
|                                                                                                                                                                                         |                                                                                                                                                                                                                                                                                                                                                                                                                                                                                                                                                                                                                             | DEVELOPMENT<br>Street<br>CITY<br>MN ZIP                                                                                                                                                                                                                                                                                                                     |
| 2X6 @   2" O.C                                                                                                                                                                          |                                                                                                                                                                                                                                                                                                                                                                                                                                                                                                                                                                                                                             | JOB #:<br>REVISION      .29.23                                                                                                                                                                                                                                                                                                                              |
| EXTERIOR WALL SHEATHING                                                                                                                                                                 |                                                                                                                                                                                                                                                                                                                                                                                                                                                                                                                                                                                                                             | REVISION 2<br>REVISION 3<br>REVISION 4                                                                                                                                                                                                                                                                                                                      |
| VINYL SIDING                                                                                                                                                                            |                                                                                                                                                                                                                                                                                                                                                                                                                                                                                                                                                                                                                             | REVISION 5                                                                                                                                                                                                                                                                                                                                                  |
| AIR INFILTRATION BARRIER<br>ALL EXT. WALLS                                                                                                                                              |                                                                                                                                                                                                                                                                                                                                                                                                                                                                                                                                                                                                                             | REVISION 6                                                                                                                                                                                                                                                                                                                                                  |
| TYPICAL ANCHORING                                                                                                                                                                       |                                                                                                                                                                                                                                                                                                                                                                                                                                                                                                                                                                                                                             | REVISION 7<br>REVISION 8                                                                                                                                                                                                                                                                                                                                    |
| 7/2" X 12" ANCHOR BOLT OR<br>STRAP 6'-0" O.C. @ WALL                                                                                                                                    |                                                                                                                                                                                                                                                                                                                                                                                                                                                                                                                                                                                                                             | REVISION 9                                                                                                                                                                                                                                                                                                                                                  |
| RUNS I 2" O.C. @ WALL ENDS<br>2XG TRD BOTTOM PLATE                                                                                                                                      |                                                                                                                                                                                                                                                                                                                                                                                                                                                                                                                                                                                                                             | REVISION 10                                                                                                                                                                                                                                                                                                                                                 |
| ZAG TRU DUTTUNIT LA <u>TL</u>                                                                                                                                                           |                                                                                                                                                                                                                                                                                                                                                                                                                                                                                                                                                                                                                             | REVISION I I                                                                                                                                                                                                                                                                                                                                                |
| GRADE <u>6" BELOW</u><br>SHEATHING<br>3'-G" POURED                                                                                                                                      |                                                                                                                                                                                                                                                                                                                                                                                                                                                                                                                                                                                                                             | FINAL I 1.29.23<br>All changes after above<br>date will be done<br>according to F.F.H.<br>Change Order Policy                                                                                                                                                                                                                                               |
| FOUNDATION WALL                                                                                                                                                                         |                                                                                                                                                                                                                                                                                                                                                                                                                                                                                                                                                                                                                             | Homeowner<br>Signature                                                                                                                                                                                                                                                                                                                                      |
|                                                                                                                                                                                         |                                                                                                                                                                                                                                                                                                                                                                                                                                                                                                                                                                                                                             | Agent:<br>Plan: OAKWOOD II                                                                                                                                                                                                                                                                                                                                  |
|                                                                                                                                                                                         |                                                                                                                                                                                                                                                                                                                                                                                                                                                                                                                                                                                                                             | Total Foundation: 1786                                                                                                                                                                                                                                                                                                                                      |
| FV7                                                                                                                                                                                     | <b>FERIOR</b>                                                                                                                                                                                                                                                                                                                                                                                                                                                                                                                                                                                                               | House Foundation: 1117                                                                                                                                                                                                                                                                                                                                      |
|                                                                                                                                                                                         |                                                                                                                                                                                                                                                                                                                                                                                                                                                                                                                                                                                                                             | Finished: 2051<br>Unfinished: 174                                                                                                                                                                                                                                                                                                                           |
| GARA                                                                                                                                                                                    | AGE WALL                                                                                                                                                                                                                                                                                                                                                                                                                                                                                                                                                                                                                    | Scale: $1/4" = 1'-0"$                                                                                                                                                                                                                                                                                                                                       |
|                                                                                                                                                                                         |                                                                                                                                                                                                                                                                                                                                                                                                                                                                                                                                                                                                                             | Fin Sq Ft:                                                                                                                                                                                                                                                                                                                                                  |
|                                                                                                                                                                                         | DETAILS                                                                                                                                                                                                                                                                                                                                                                                                                                                                                                                                                                                                                     | 5                                                                                                                                                                                                                                                                                                                                                           |
|                                                                                                                                                                                         |                                                                                                                                                                                                                                                                                                                                                                                                                                                                                                                                                                                                                             |                                                                                                                                                                                                                                                                                                                                                             |