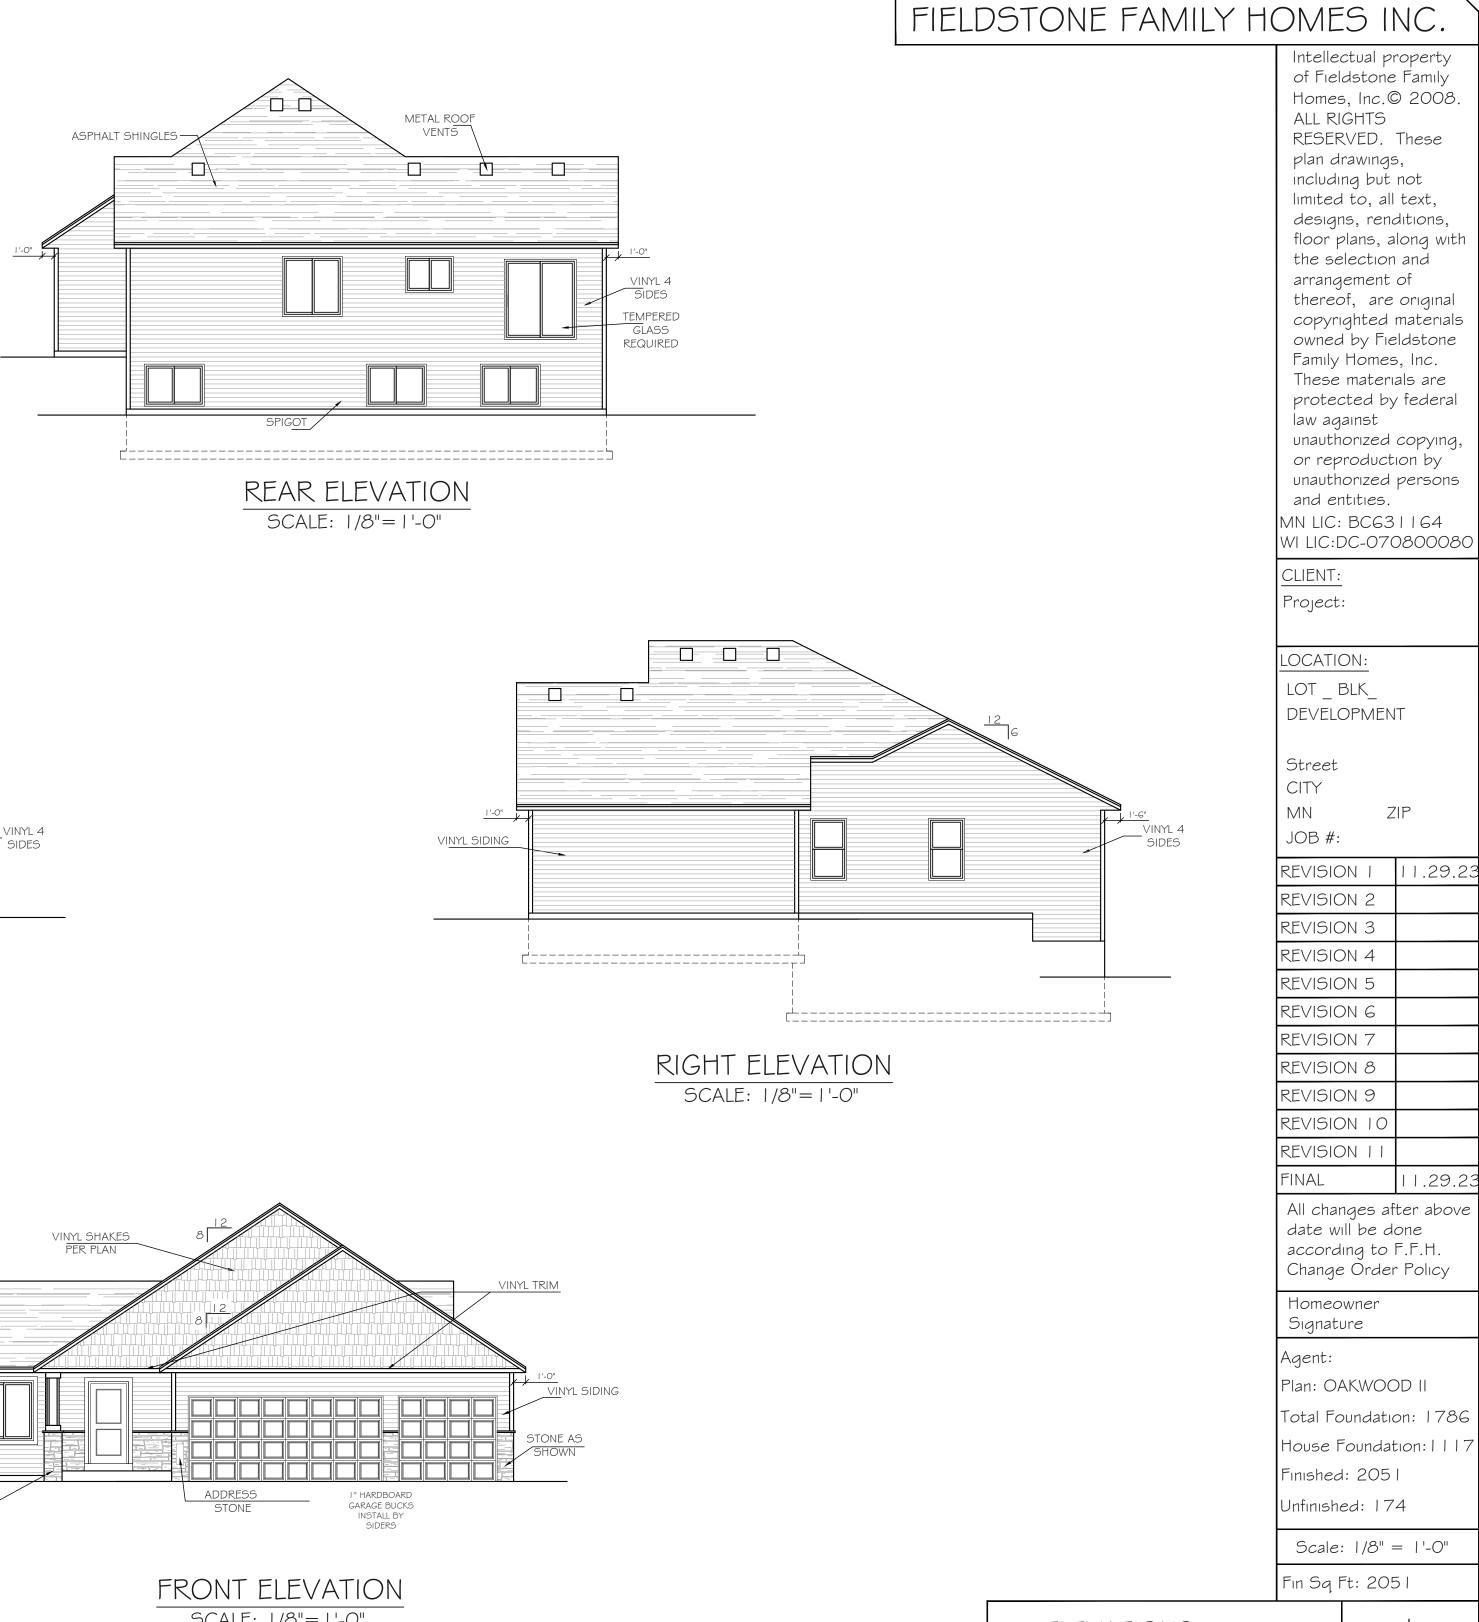

WALLS

\*\*NOTE: WALL CONSTRUCTED CAPABLE OF ACCOMADATING ALL LOADS IMPOSED MEETING THE REQUIREMENTS OF IRC 2012

NOTE: VENT 1/300TH ROOF 1/2 IN SOFFIT />
/>
/>
IN ROOF NEAR RIDGE FLASH ABOVE ALL EXTERIOR OPENINGS SHINGLES PER ELEVATION/SPECS. 15# FELT  $\frac{1}{2}$ " ROOF SHEATHING