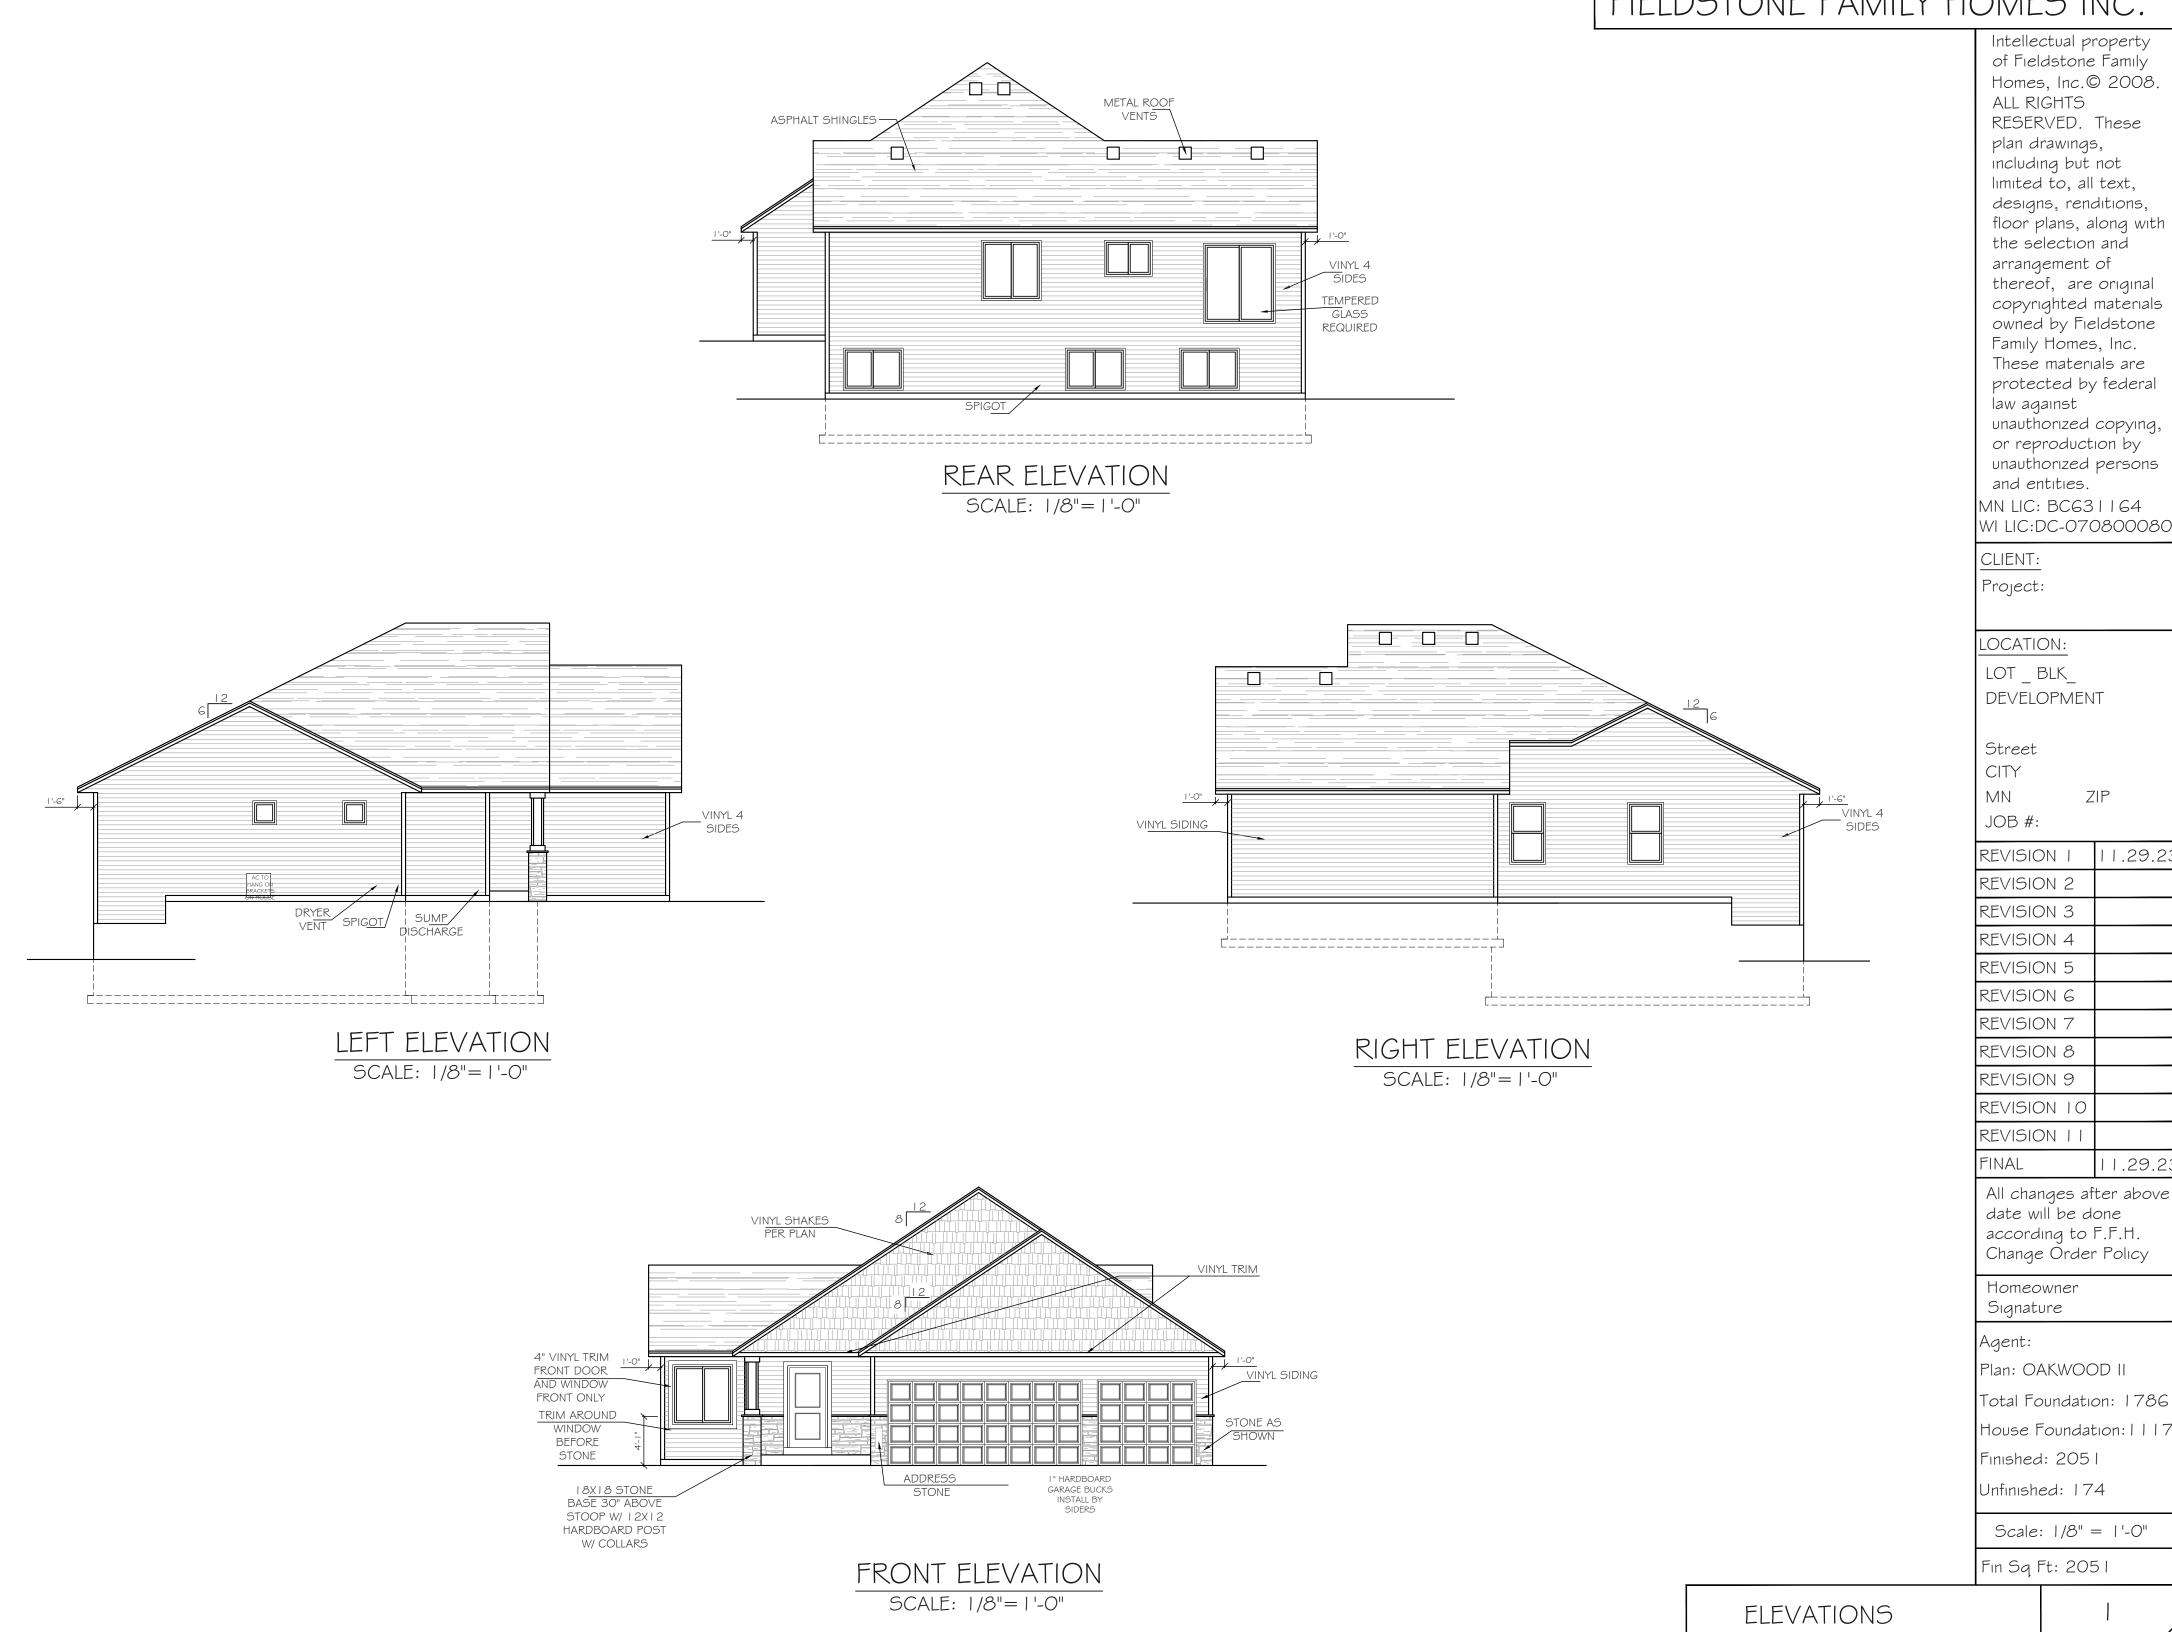

WALLS

\*\*NOTE: WALL CONSTRUCTED CAPABLE OF ACCOMADATING ALL LOADS IMPOSED MEETING THE REQUIREMENTS OF IRC 2012

NOTE: VENT 1/300TH ROOF 1/2 IN SOFFIT />
/>
/>
IN ROOF NEAR RIDGE FLASH ABOVE ALL EXTERIOR OPENINGS SHINGLES PER ELEVATION/SPECS. 15# FELT  $\frac{1}{2}$ " ROOF SHEATHING