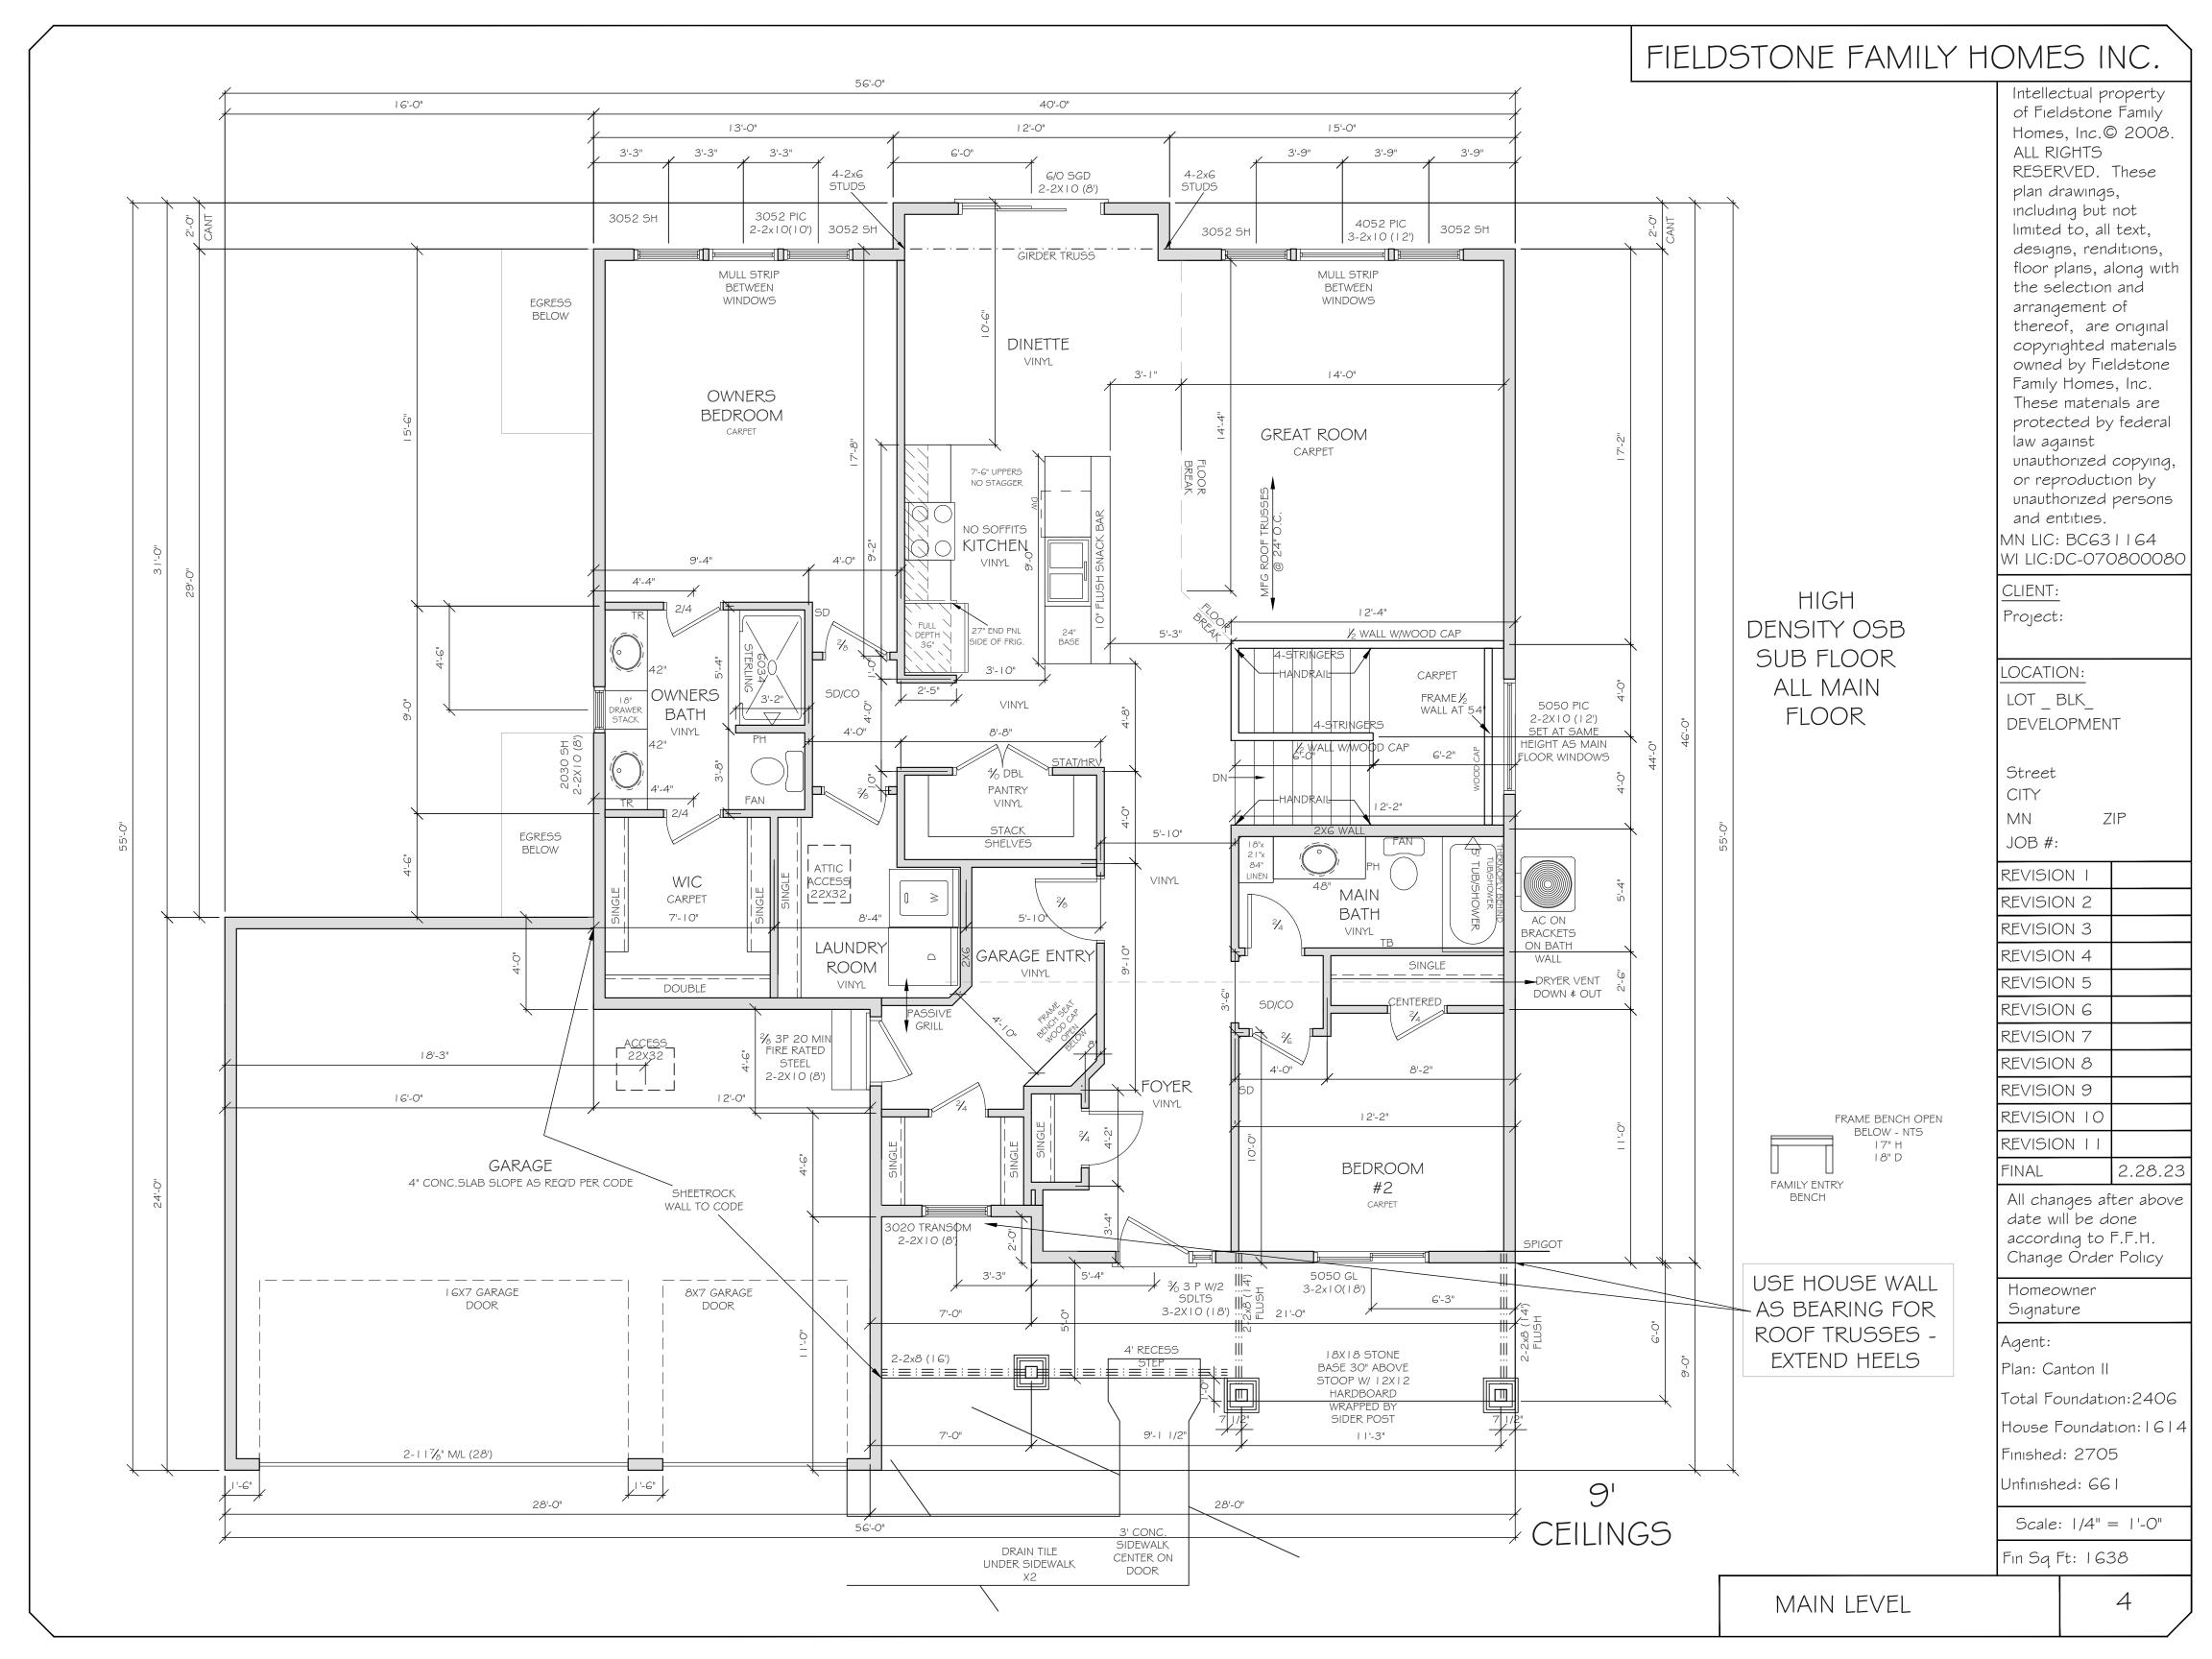

## FIELDSTONE FAMILY HOMES INC.

## LEFT ELEVATION SCALE: 1/8"=1'-0"

RIGHT ELEVATION

SCALE: 1/8"=1'-0"

Intellectual property of Fieldstone Family Homes, Inc. © 2008. ALL RIGHTS RESERVED. These plan drawings, including but not limited to, all text, designs, renditions, floor plans, along with the selection and arrangement of thereof, are original copyrighted materials owned by Fieldstone Family Homes, Inc. These materials are protected by federal law against unauthorized copying, or reproduction by unauthorized persons and entities. MN LIC: BC63 | 164

WI LIC:DC-070800080

CLIENT: Project:

LOCATION:

LOT \_ BLK\_

DEVELOPMENT

Street
CITY
MN ZIP
JOB #:

REVISION I

REVISION 2
REVISION 3
REVISION 4
REVISION 5
REVISION 6
REVISION 7
REVISION 8
REVISION 9
REVISION 10
REVISION 1

All changes after above date will be done according to F.F.H. Change Order Policy

2.28.23

Homeowner Signature

Agent:

FINAL

Plan: Canton II

Total Foundation:2406

House Foundation: 1614

Finished: 2705 Unfinished: 661

Scale: 1/4" = 1'-0"

Fın Sq Ft: 2705

ELEVATIONS