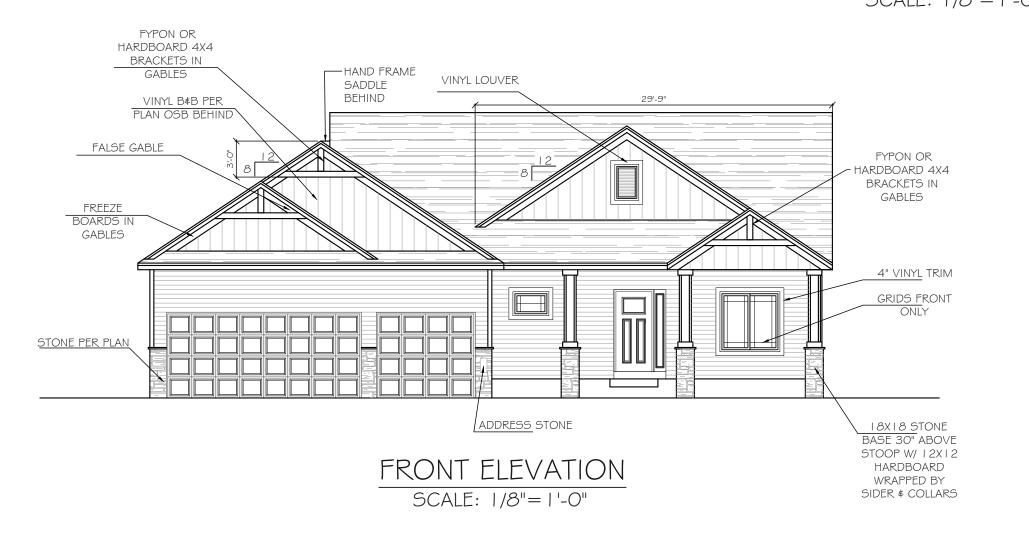

Finished: 2705 Unfinished: 661

Scale: 1/4" = 1'-0"

Fın Sq Ft: 2705

ELEVATIONS