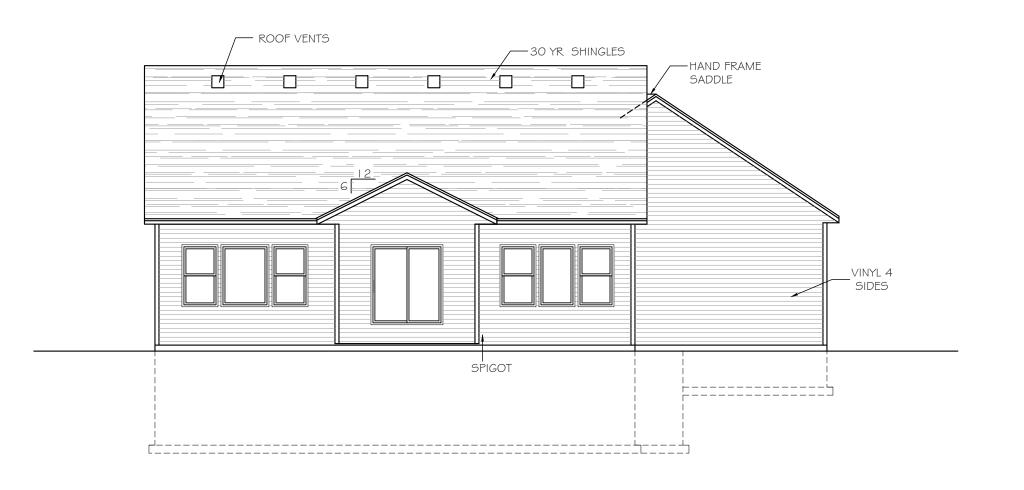

## LEFT ELEVATION SCALE: 1/8"=1'-0"

RIGHT ELEVATION

SCALE: 1/8"=1'-0"

Intellectual property of Fieldstone Family Homes, Inc. © 2008. ALL RIGHTS RESERVED. These plan drawings, including but not limited to, all text, designs, renditions, floor plans, along with the selection and arrangement of thereof, are original copyrighted materials owned by Fieldstone Family Homes, Inc. These materials are protected by federal law against unauthorized copying, or reproduction by unauthorized persons and entities. MN LIC: BC63 | 164