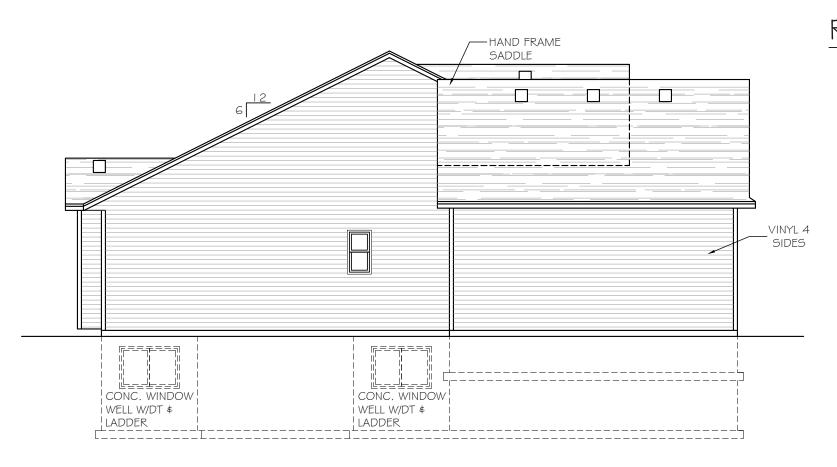

## LEFT ELEVATION SCALE: 1/8"=1'-0"

RIGHT ELEVATION

SCALE: 1/8"=1'-0"

Intellectual property of Fieldstone Family Homes, Inc. © 2008. ALL RIGHTS RESERVED. These plan drawings, including but not limited to, all text, designs, renditions, floor plans, along with the selection and arrangement of thereof, are original copyrighted materials owned by Fieldstone Family Homes, Inc. These materials are protected by federal law against unauthorized copying, or reproduction by unauthorized persons and entities. MN LIC: BC63 | 164