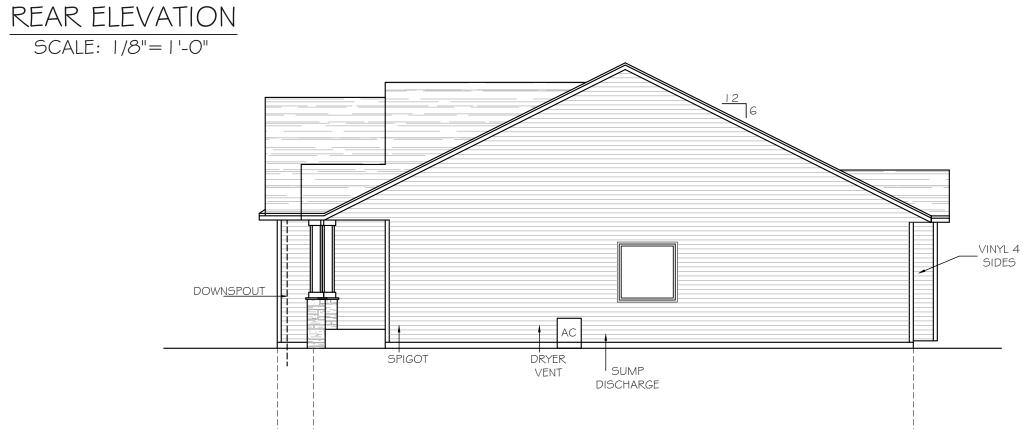

## LEFT ELEVATION SCALE: 1/8"=1'-0"

RIGHT ELEVATION

SCALE: 1/8"=1'-0"

Intellectual property of Fieldstone Family Homes, Inc. © 2008. ALL RIGHTS RESERVED. These plan drawings, including but not limited to, all text, designs, renditions, floor plans, along with the selection and arrangement of thereof, are original copyrighted materials owned by Fieldstone Family Homes, Inc. These materials are protected by federal law against unauthorized copying, or reproduction by unauthorized persons and entities. MN LIC: BC63 | 164