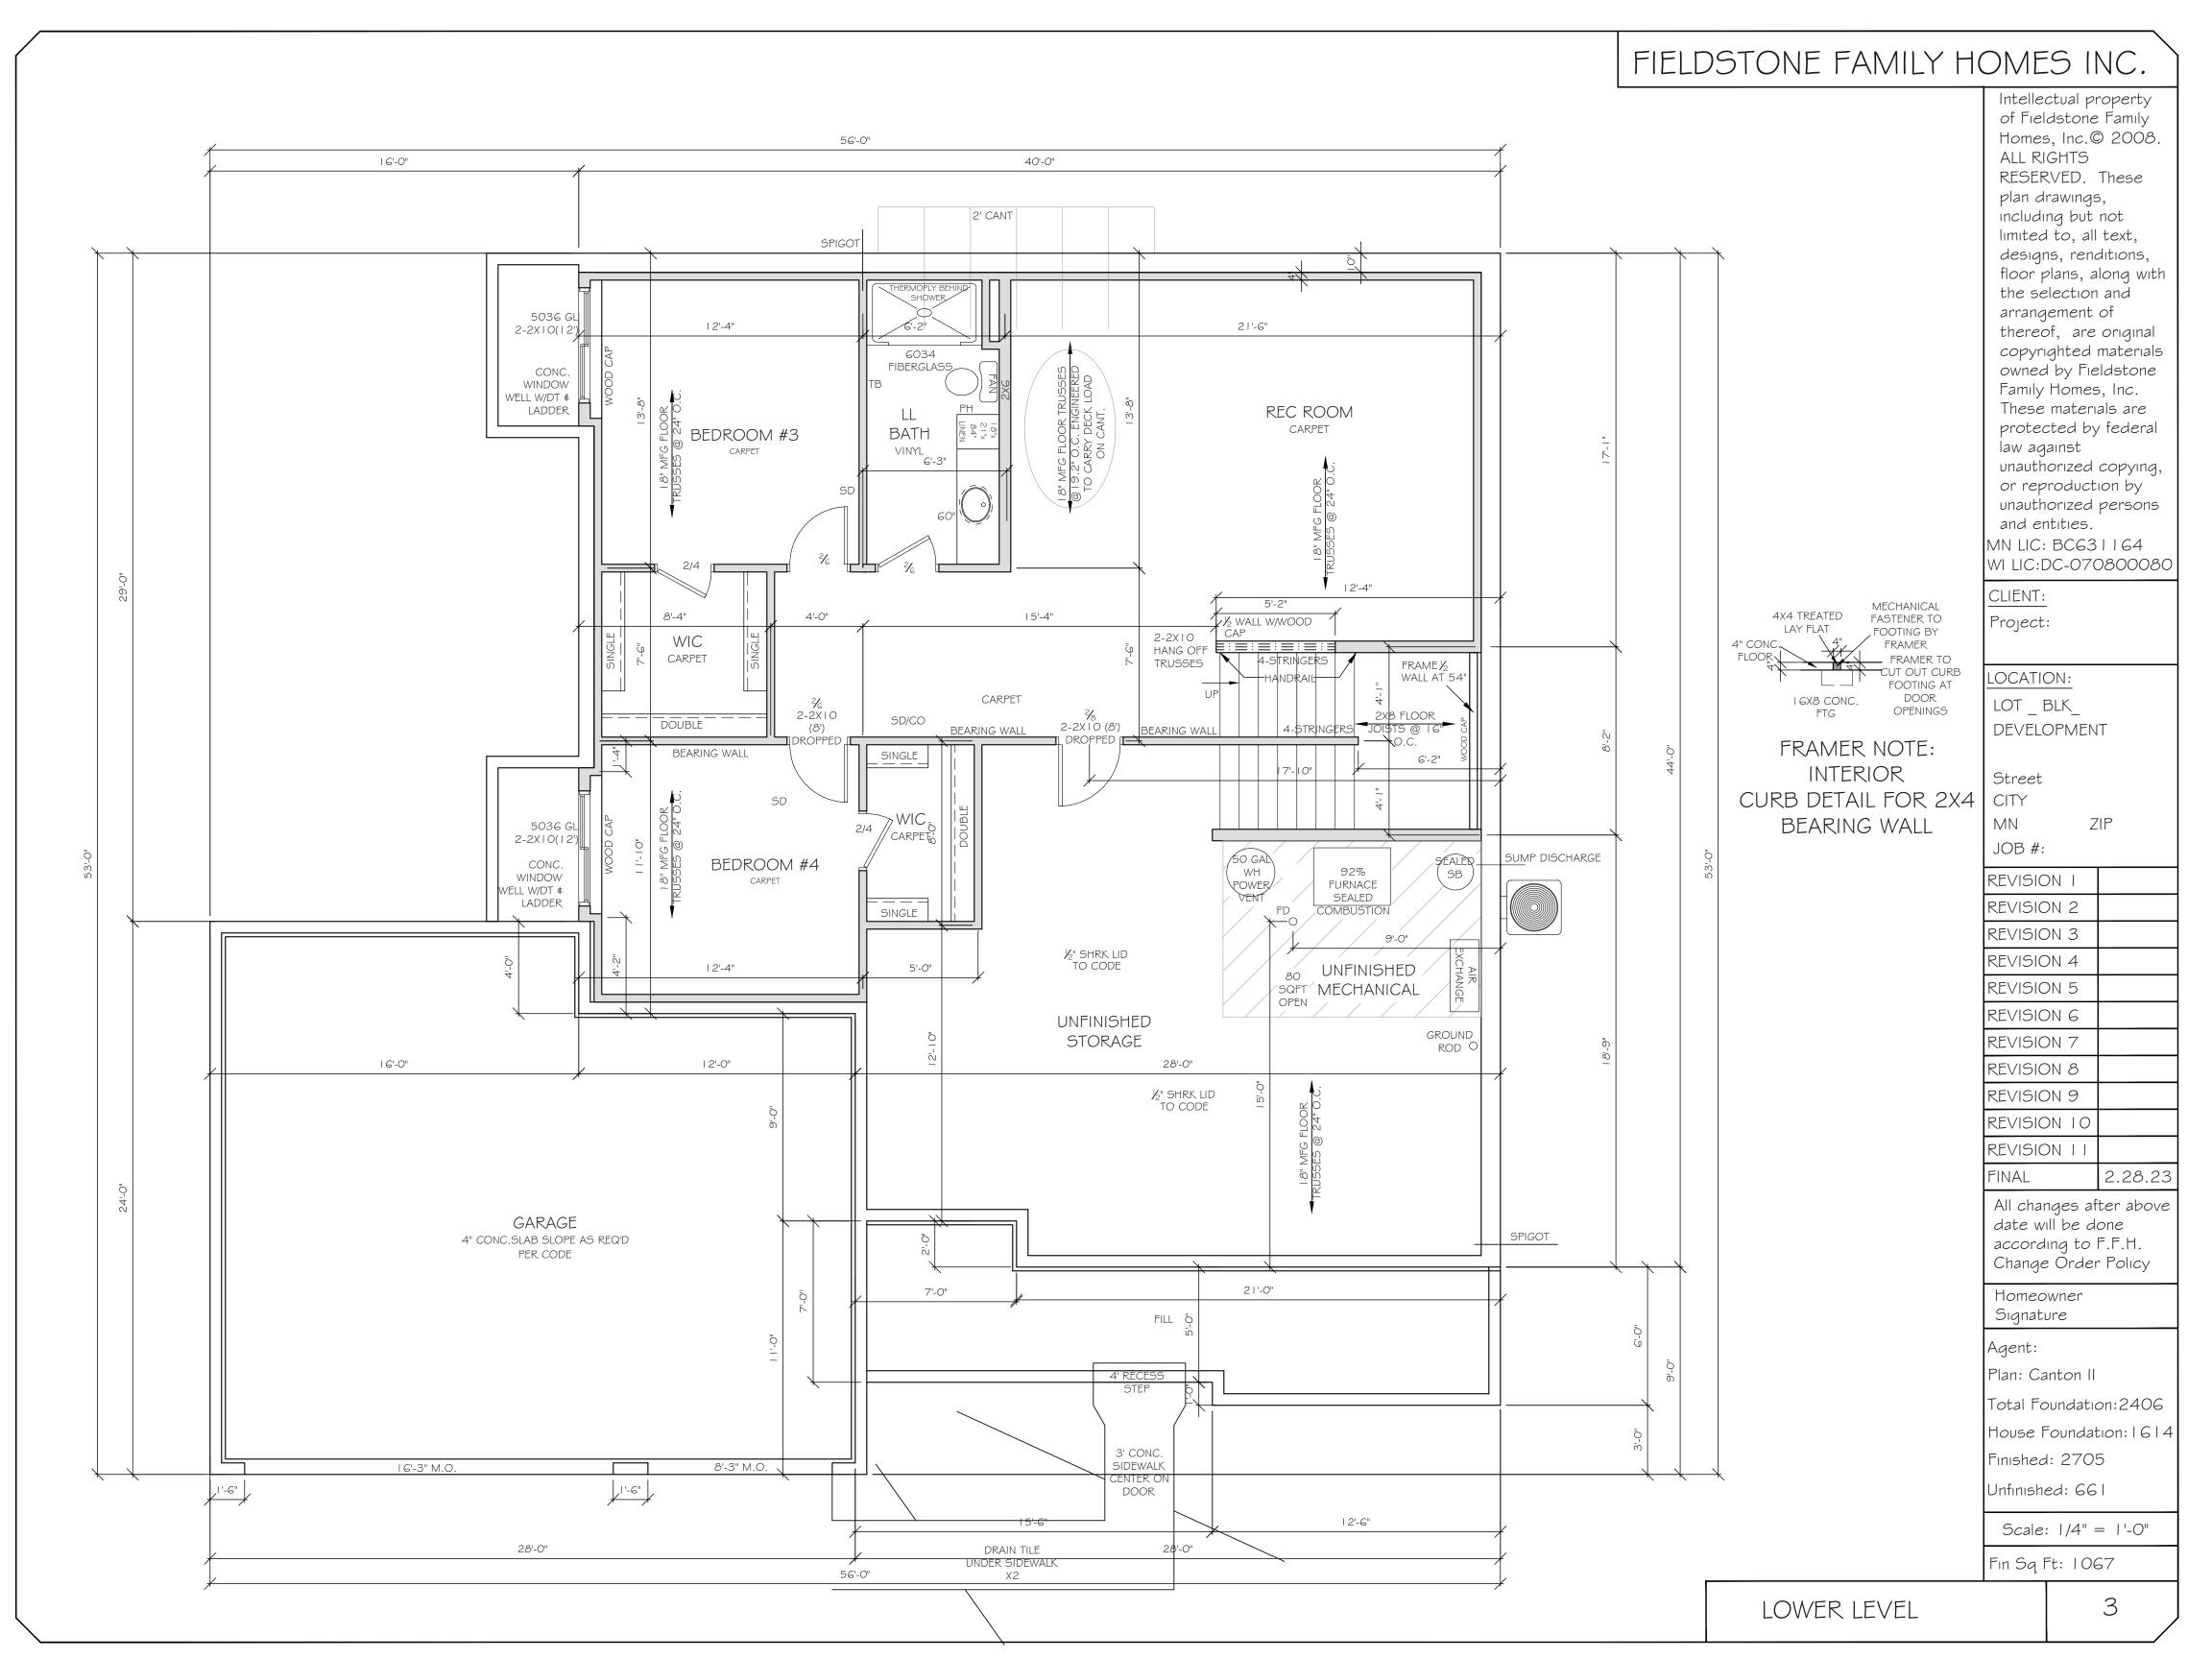

## FIELDSTONE FAMILY HOMES INC.

## LEFT ELEVATION SCALE: 1/8"=1'-0"

RIGHT ELEVATION

SCALE: 1/8"=1'-0"

Intellectual property of Fieldstone Family Homes, Inc. © 2008. ALL RIGHTS RESERVED. These plan drawings, including but not limited to, all text, designs, renditions, floor plans, along with the selection and arrangement of thereof, are original copyrighted materials owned by Fieldstone Family Homes, Inc. These materials are protected by federal law against unauthorized copying, or reproduction by unauthorized persons and entities. MN LIC: BC63 | 164

WI LIC:DC-070800080

CLIENT: Project:

LOCATION:

LOT \_ BLK\_

DEVELOPMENT

Street
CITY
MN ZIP
JOB #:

REVISION I

REVISION 2
REVISION 3
REVISION 4
REVISION 5
REVISION 6
REVISION 7
REVISION 8
REVISION 9
REVISION 10
REVISION 1

All changes after above date will be done according to F.F.H. Change Order Policy

2.28.23

Homeowner Signature

Agent:

FINAL

Plan: Canton II

Total Foundation:2406

House Foundation: 1614

Finished: 2705 Unfinished: 661

Scale: 1/4" = 1'-0"

Fın Sq Ft: 2705

ELEVATIONS