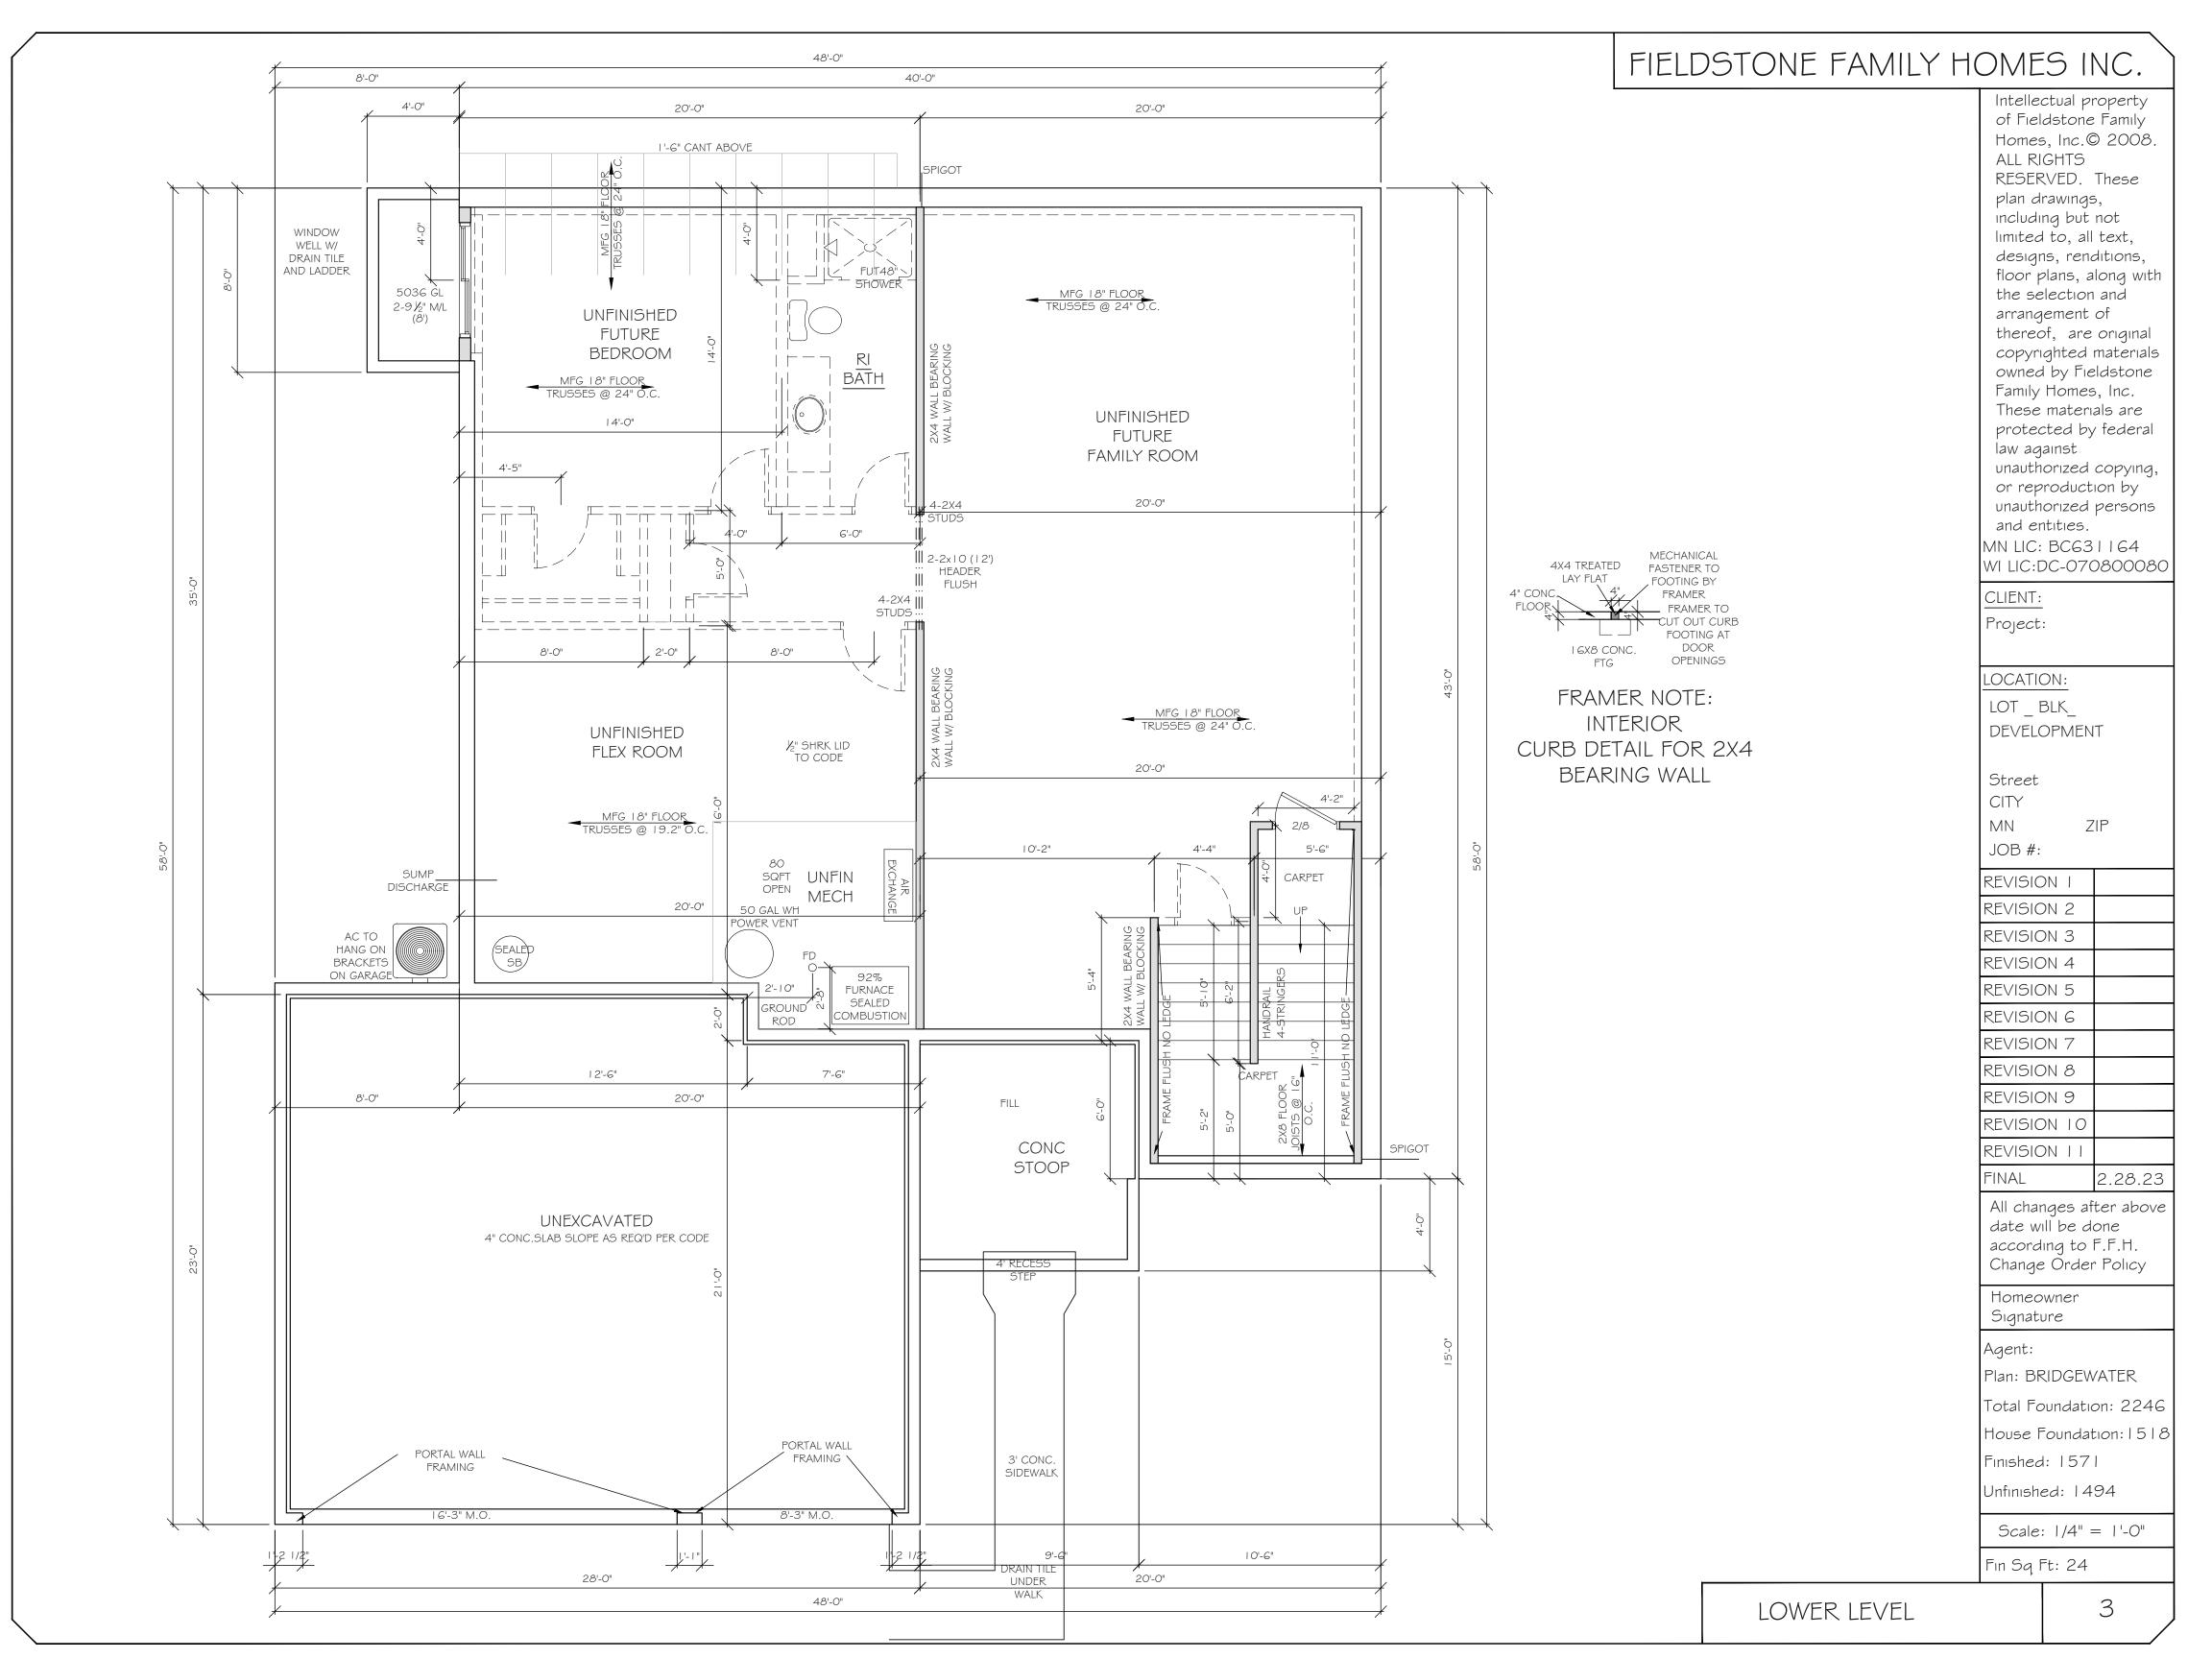

REAR ELEVATION

SCALE: 1/8"=1'-0"

LEFT ELEVATION

SCALE: 1/8"=1'-0"

RIGHT ELEVATION

SCALE: 1/8"=1'-0"

Intellectual property of Fieldstone Family Homes, Inc. © 2008. ALL RIGHTS RESERVED. These plan drawings, including but not limited to, all text, designs, renditions, floor plans, along with the selection and arrangement of thereof, are original copyrighted materials owned by Fieldstone Family Homes, Inc. These materials are protected by federal law against unauthorized copying, or reproduction by unauthorized persons and entities. MN LIC: BC63 | 164 WI LIC:DC-070800080

CLIENT: Project:

LOCATION:

LOT \_ BLK\_

DEVELOPMENT

Street
CITY
MN ZIP
JOB #:

REVISION I
REVISION 2
REVISION 3
REVISION 4
REVISION 5
REVISION 6
REVISION 7
REVISION 8
REVISION 9
REVISION 10
REVISION 1 1
FINAL 2.28.23

All changes after above date will be done according to F.F.H.
Change Order Policy

Homeowner Signature

Agent:

Plan: BRIDGEWATER

Total Foundation: 2243
House Foundation: 1518

Finished: 1571

Unfinished: 1494

Scale: 1/8" = 1'-0"

Fin Sq Ft: 1571

ELEVATIONS