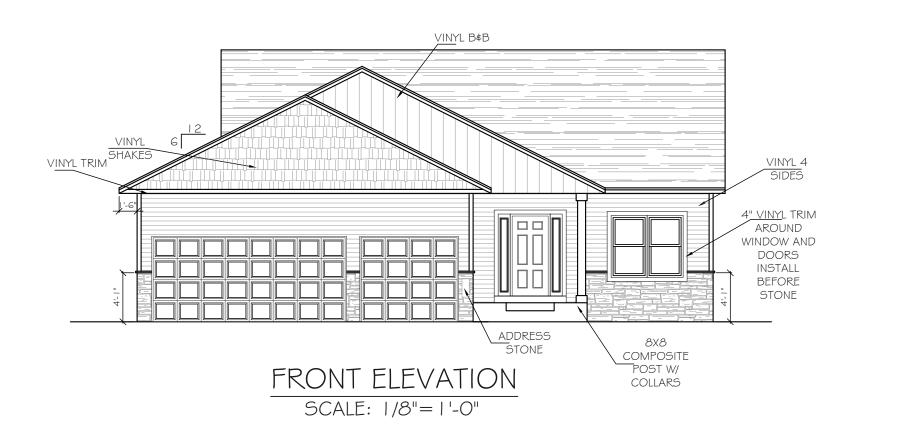

REAR ELEVATION

SCALE: 1/8"=1'-0"

LEFT ELEVATION

SCALE: 1/8"=1'-0"

RIGHT ELEVATION

SCALE: 1/8"=1'-0"

Intellectual property of Fieldstone Family Homes, Inc. © 2008. ALL RIGHTS RESERVED. These plan drawings, including but not limited to, all text, designs, renditions, floor plans, along with the selection and arrangement of thereof, are original copyrighted materials owned by Fieldstone Family Homes, Inc. These materials are protected by federal law against unauthorized copying, or reproduction by unauthorized persons and entities. MN LIC: BC63 | 164 WI LIC:DC-070800080