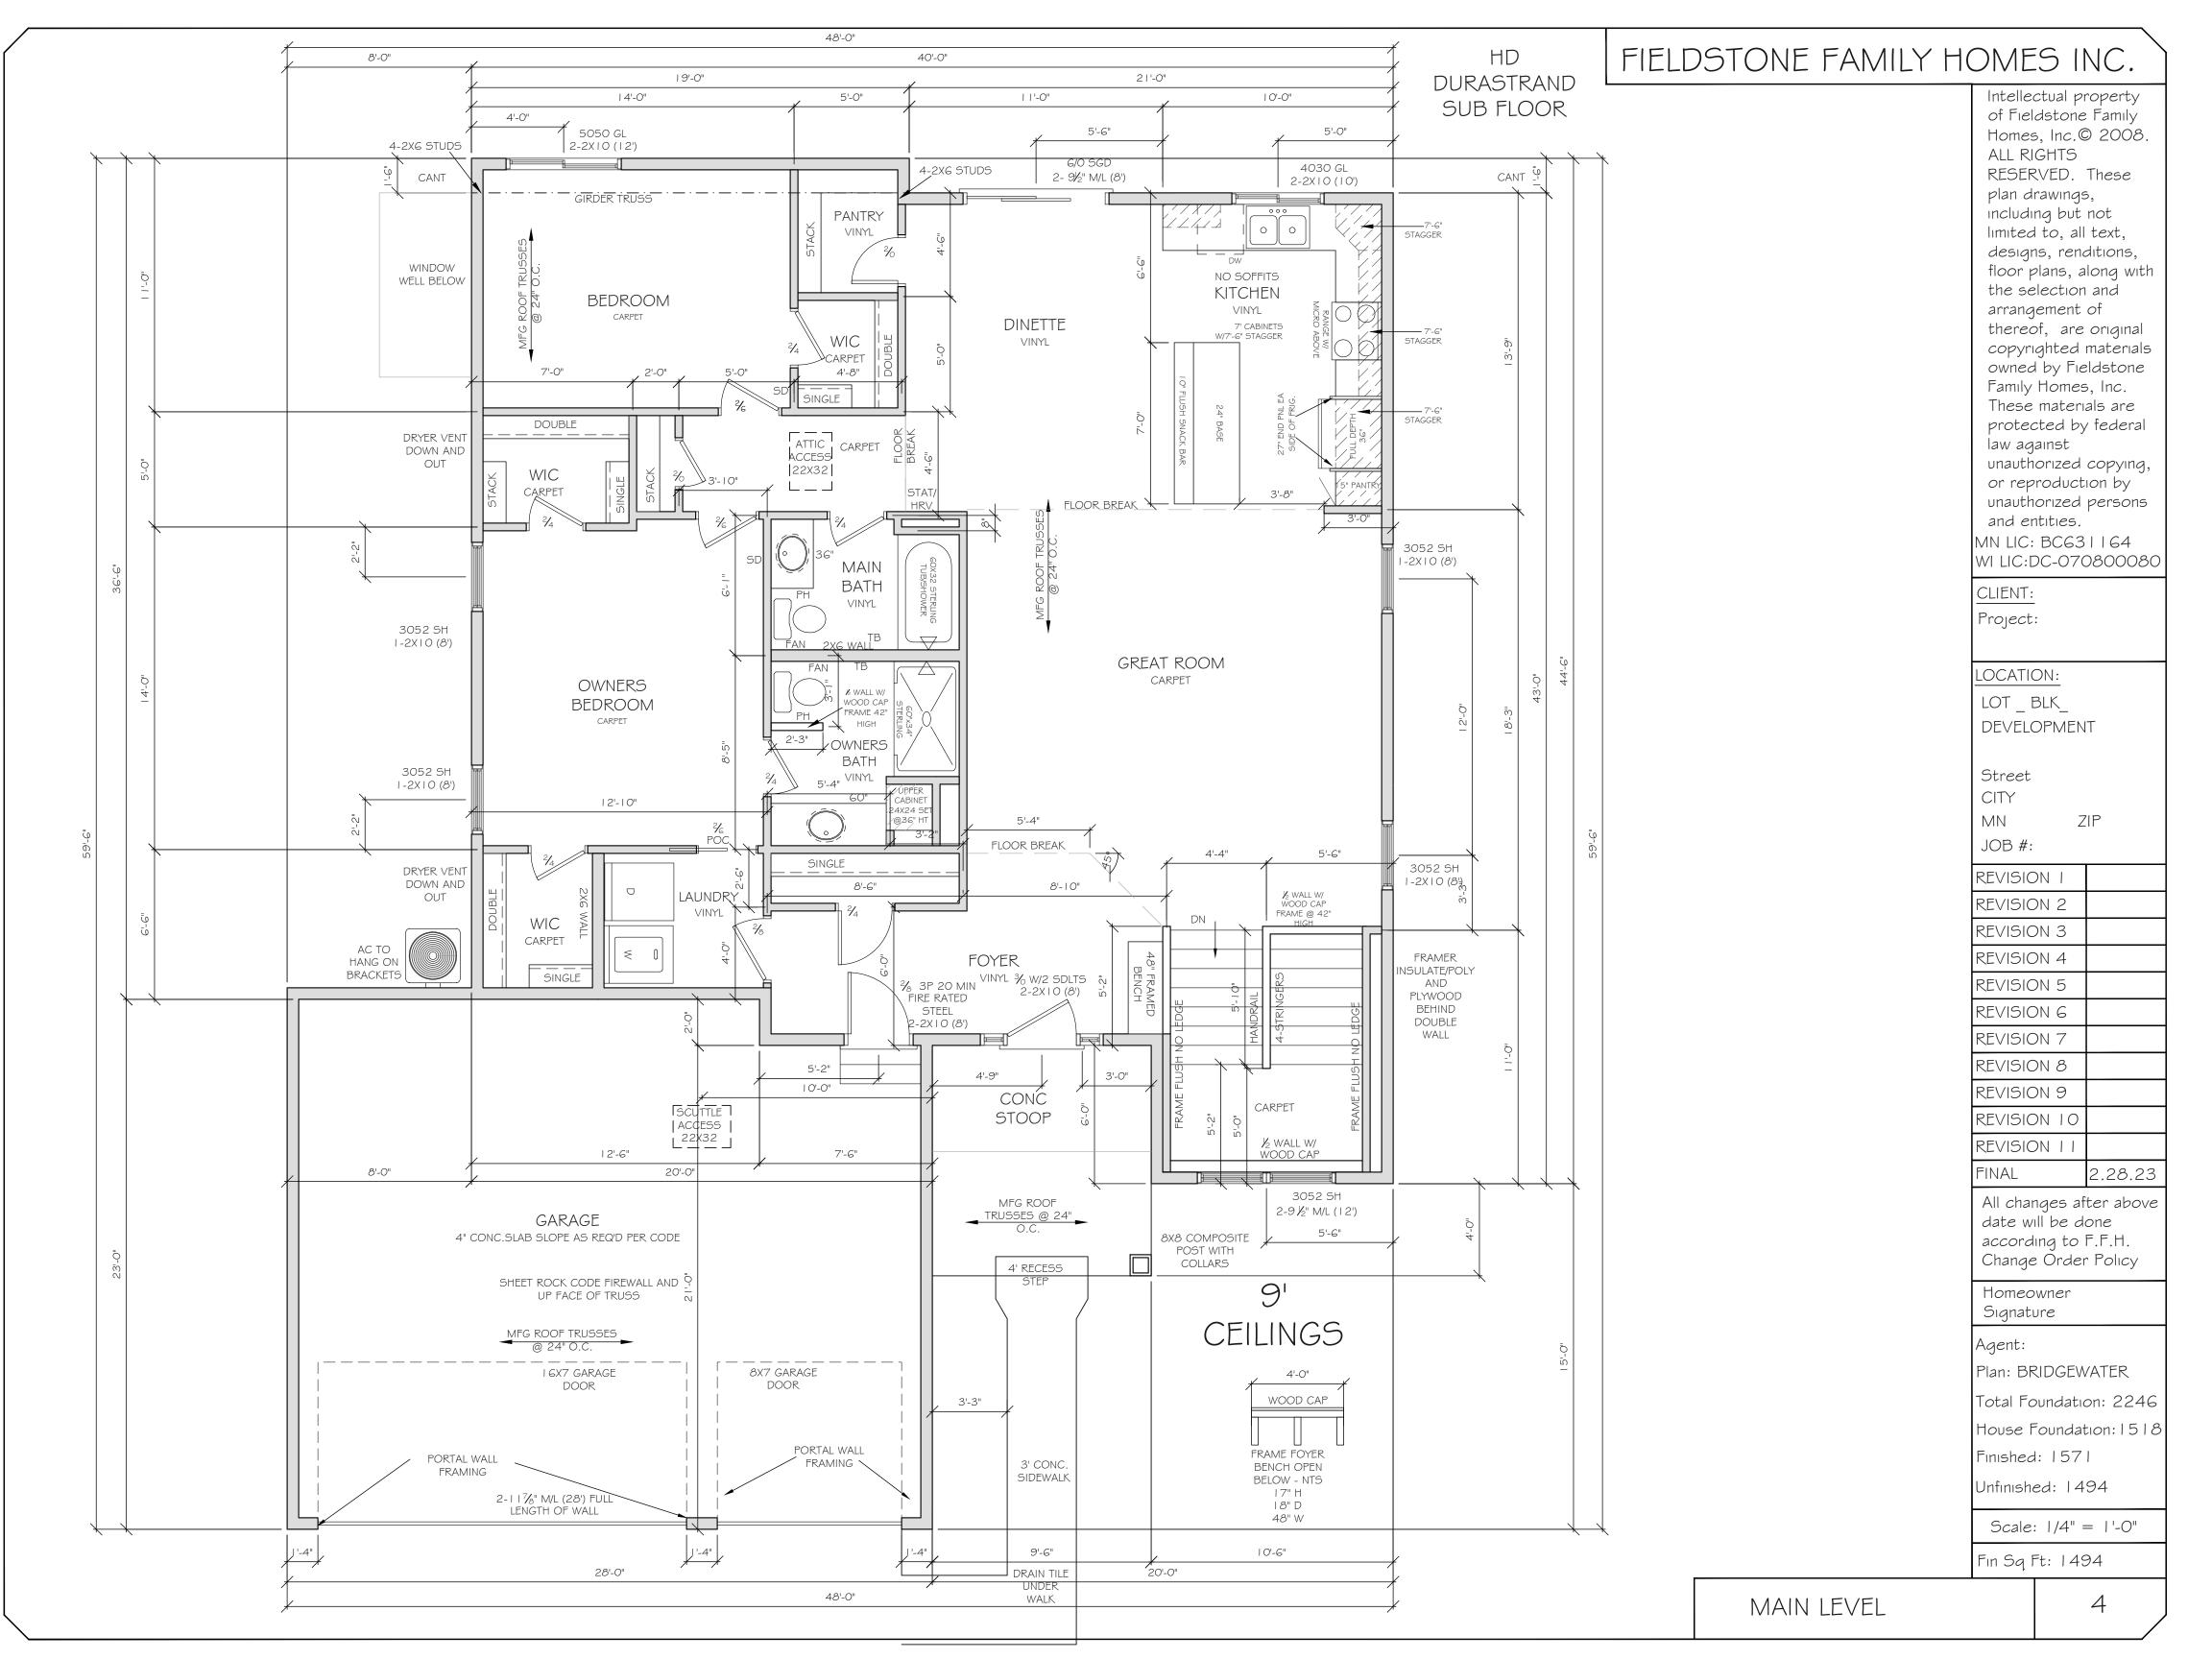

REAR ELEVATION

SCALE: 1/8"=1'-0"

LEFT ELEVATION

SCALE: 1/8"=1'-0"

RIGHT ELEVATION

SCALE: 1/8"=1'-0"

Intellectual property of Fieldstone Family Homes, Inc. © 2008. ALL RIGHTS RESERVED. These plan drawings, including but not limited to, all text, designs, renditions, floor plans, along with the selection and arrangement of thereof, are original copyrighted materials owned by Fieldstone Family Homes, Inc. These materials are protected by federal law against unauthorized copying, or reproduction by unauthorized persons and entities. MN LIC: BC63 | 164 WI LIC:DC-070800080

CLIENT: Project:

LOCATION:

LOT \_ BLK\_

DEVELOPMENT

Street
CITY
MN ZIP
JOB #:

REVISION I
REVISION 2
REVISION 3
REVISION 4
REVISION 5
REVISION 6
REVISION 7
REVISION 8
REVISION 9
REVISION 10
REVISION 1 1
FINAL 2.28.23

All changes after above date will be done according to F.F.H.
Change Order Policy

Homeowner Signature

Agent:

Plan: BRIDGEWATER

Total Foundation: 2243
House Foundation: 1518

Finished: 1571

Unfinished: 1494

Scale: 1/8" = 1'-0"

Fin Sq Ft: 1571

ELEVATIONS