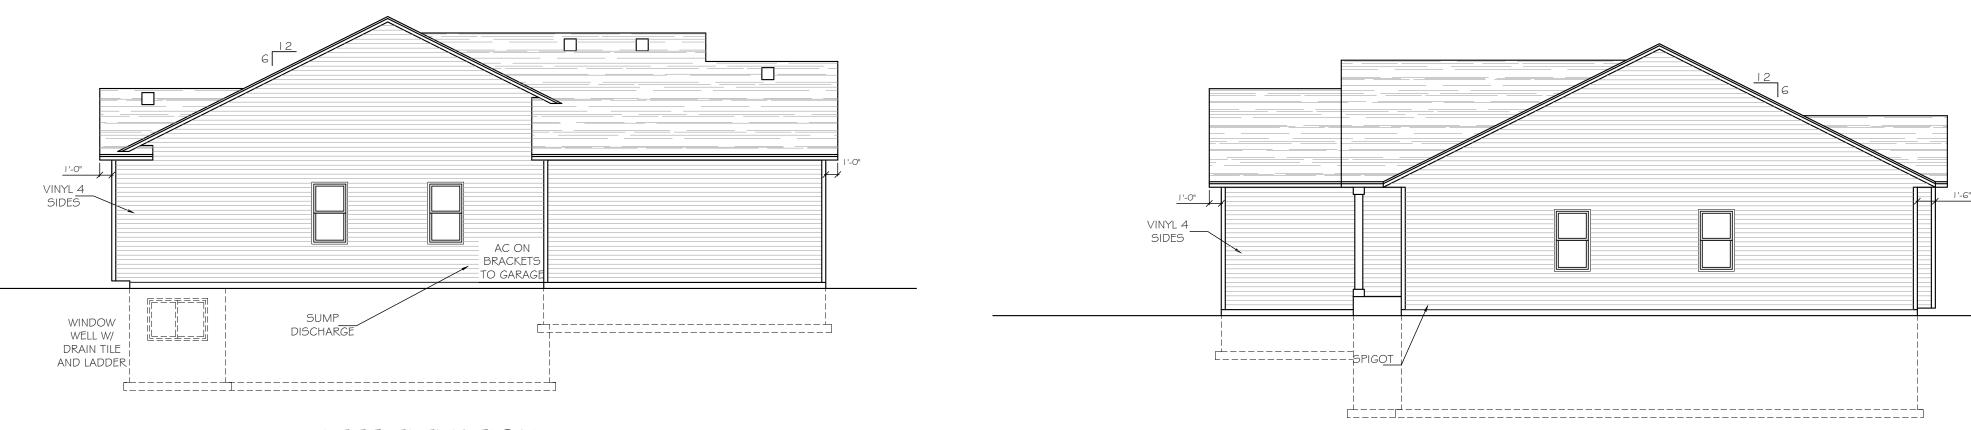

REAR ELEVATION

SCALE: 1/8"=1'-0"

LEFT ELEVATION

SCALE: 1/8"=1'-0"

RIGHT ELEVATION

SCALE: 1/8"=1'-0"

Intellectual property of Fieldstone Family Homes, Inc. © 2008. ALL RIGHTS RESERVED. These plan drawings, including but not limited to, all text, designs, renditions, floor plans, along with the selection and arrangement of thereof, are original copyrighted materials owned by Fieldstone Family Homes, Inc. These materials are protected by federal law against unauthorized copying, or reproduction by unauthorized persons and entities. MN LIC: BC63 | 164 WI LIC:DC-070800080