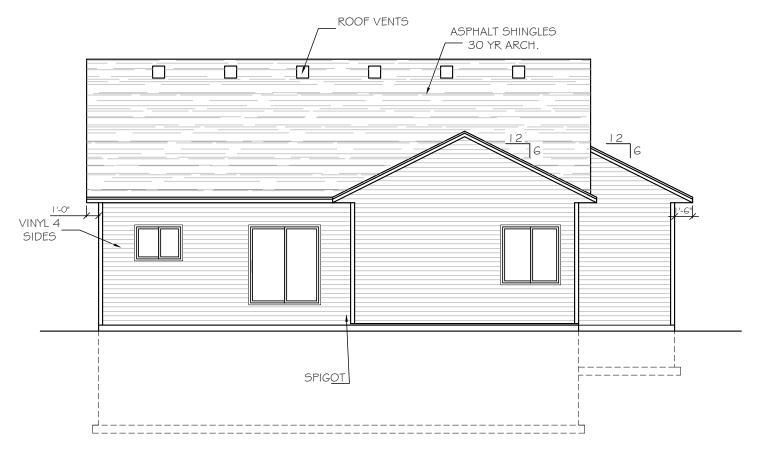

REAR ELEVATION

SCALE: 1/8"=1'-0"

LEFT ELEVATION

SCALE: 1/8"=1'-0"

RIGHT ELEVATION

SCALE: 1/8"=1'-0"

Intellectual property of Fieldstone Family Homes, Inc. © 2008. ALL RIGHTS RESERVED. These plan drawings, including but not limited to, all text, designs, renditions, floor plans, along with the selection and arrangement of thereof, are original copyrighted materials owned by Fieldstone Family Homes, Inc. These materials are protected by federal law against unauthorized copying, or reproduction by unauthorized persons and entities. MN LIC: BC63 | 164 WI LIC:DC-070800080